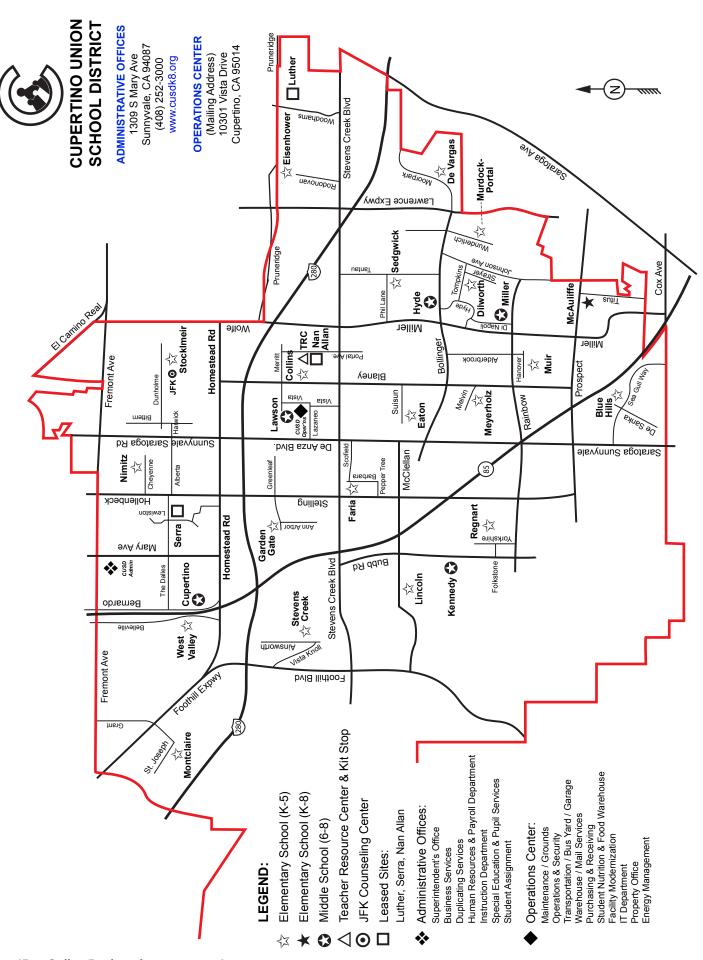

## **Table of Contents**

Cupertino Recreation & Community Services Department - Quinlan Community Center 10185 N. Stelling Road, Cupertino, CA 95014

Phone: 408-777-3120 Fax: 408-777-1305

| DeVargas   | 3D Printing & Design<br>STEM Engineering                                             | 4   | Stevens Creek       | Chess                                                                              | 11       |
|------------|--------------------------------------------------------------------------------------|-----|---------------------|------------------------------------------------------------------------------------|----------|
|            | Drawing Studio<br>Chess<br>Hip Hop                                                   |     | Stocklmeir          | Hindi                                                                              | 11       |
|            | Bricks 4 Kidz LEGO<br>Piano                                                          |     | West Valley         | 3D Printing & Design Chess                                                         | 11       |
|            | Mad Science                                                                          |     |                     | Communication Mad Science                                                          |          |
| Eaton      | 3D Printing & Design<br>STEM Engineering<br>Drawing Studio<br>Chess<br>Communication | 5   |                     |                                                                                    | AM class |
| Eisenhower | Art & Science                                                                        | 5-6 |                     | B.A.S.E                                                                            |          |
|            | Нір Нор                                                                              |     | ·                   | cing new BASE program -                                                            |          |
|            | Bricks 4 Kids LEGO Piano                                                             |     | ·                   | After School Enrichment!                                                           |          |
|            | Mad Science                                                                          |     |                     | s now offered at select schoo<br>it logo. Please contact your p                    |          |
|            |                                                                                      |     |                     | ee more classes at your scho                                                       |          |
| Faria      | Drawing Studio<br>Communication                                                      | 6   | ii you u iiilo to o |                                                                                    |          |
| _incoln    | 3D Printing & Design                                                                 | 6-7 |                     | Class Locations                                                                    |          |
|            | STEM Engineering Art & Science                                                       |     |                     | DeVargas Elementary                                                                |          |
|            | Chess                                                                                |     | 505                 | 0 Moorpark Avenue, San Jose                                                        |          |
|            | Communication                                                                        |     |                     | Eaton Elementary                                                                   |          |
|            | Bricks 4 Kidz LEGO                                                                   |     | 20                  | 0220 Suisun Drive, Cupertino                                                       |          |
| Meyerholz  | Bricks 4 Kidz Lego 🍅                                                                 | 7   | 277                 | Eisenhower Elementary                                                              |          |
|            | Piano                                                                                |     |                     | Rodonovan Drive, Santa Clara<br>Faria Elementary<br>155 Barbara Lane, Cupertino    |          |
| Nimitz     | 3D Printing & Design<br>STEM Engineering                                             | 8   |                     | Lincoln Elementary<br>10 McClellan Road, Cupertino                                 |          |
|            | Art & Science<br>Chess                                                               |     |                     | Meyerholz Elementary                                                               |          |
|            | Bricks 4 Kidz LEGO                                                                   |     | 6                   | 990 Melvin Drive, San Jose                                                         |          |
|            | Guitar                                                                               |     | 545 E               | Nimitz Elementary<br>East Cheyenne Drive, Sunnyvale                                |          |
| Regnart    | 3D Printing & Design STEM Engineering                                                | 8-9 | 11                  | Regnart Elementary<br>70 Yorkshire Drive, Cupertino                                |          |
|            | Drawing Studio Chess                                                                 |     |                     | Sedgwick Elementary                                                                |          |
|            | Communication                                                                        |     |                     | 19200 Phil Lane, Cupertino                                                         |          |
|            | Hip Hop<br>Bricks 4 Kidz LEGO 🌼                                                      |     |                     | Stevens Creek Elementary<br>00 Ainsworth Drive, Cupertino<br>Stocklmeir Elementary |          |
|            | Guitar<br>Piano                                                                      |     | 59                  | 2 Dunholme Way, Sunnyvale                                                          |          |
|            | Mad Science                                                                          |     | -                   | West Valley Elementary                                                             |          |
|            |                                                                                      |     | 16                  | 35 Belleville Way, Sunnyvale                                                       |          |
| Sedgwick   | 3D Printing & Design                                                                 | 10  | Other Information   | • • •                                                                              | Page     |
|            | STEM Engineering Bricks 4 Kidz LEGO                                                  |     | Enrichment Prog     |                                                                                    | 3        |
|            | Mad Science                                                                          |     | Registration For    |                                                                                    | 12       |
|            | <b>₩</b>                                                                             |     | Registration Info   |                                                                                    | 13       |
|            |                                                                                      |     | Credit/Transfer/F   | Refund Policy                                                                      | 14       |
|            |                                                                                      |     | Map of School S     | ites                                                                               | 15       |