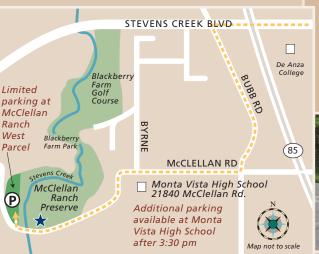

For further information, call 408-777- 3110

Extremely limited parking is available at McClellan Ranch West at 22241 McClellan Road. Additional parking is available at Monta Vista High School after 3:30 pm. A shuttle will be provided from the high school to the site.