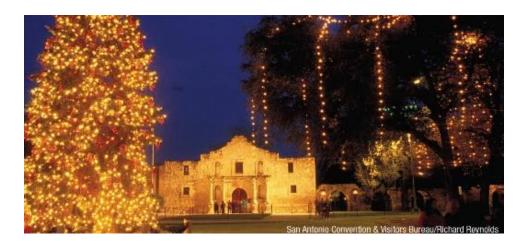

## Must-See Inclusions

- Behold the Alamo where the freedom of the Republic of Texas was defended.
- Cruise Paseo del Rio and admire festive holiday decorations along the River Walk.
- Embark on a fascinating tour of San Antonio with a local guide.

**Highlights:** Mission San Jose, The Alamo, LBJ Ranch, Fredericksburg, El Mercado, Paseo del Rio Cruise, Olive Orchard

Day 1: Monday, December 11, 2017
San Antonio, Texas - Tour Begins
It's easy to see why San Antonio is
often referred to as the "American
Venice." Historic missions, River
Walk restaurants, Spanish architecture
and a beautiful river centerpiece make
this a truly remarkable city. The sights
and sounds of the holiday celebrations
are sure to immerse you in the spirit of
the season as you stroll along the San
Antonio River, illuminated by festive
decorations. This evening get to know
your fellow travelers at a welcome
reception.

#### Experience It! The San Antonio River Walk

Discover San Antonio's beautiful River Walk, one of the prettiest parts of the city. This haven of trees, pathways, stone bridges and glistening water winds through the city center and reveals its deep culture and vibrant personality. During the holiday season the River Walk sparkles even brighter with millions of decorative lights illuminating its already charming atmosphere. It will dazzle you with luminarias, twinkling displays and festive ornaments that are nearly everywhere. You are sure to lose yourself in the spirit of the holiday season as you stroll along the river surrounded by festive decorations.