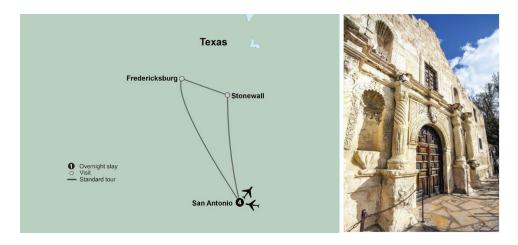

**Highlights:** Mission San Jose, The Alamo, LBJ Ranch, Fredericksburg, El Mercado, Paseo del Rio Cruise, Olive Orchard

Day 1: Monday, December 11, 2017
San Antonio, Texas - Tour Begins
It's easy to see why San Antonio is
often referred to as the "American
Venice." Historic missions, River
Walk restaurants, Spanish architecture
and a beautiful river centerpiece make
this a truly remarkable city. The sights
and sounds of the holiday celebrations
are sure to immerse you in the spirit of
the season as you stroll along the San
Antonio River, illuminated by festive
decorations. This evening get to know
your fellow travelers at a welcome
reception.

Day 3: Wednesday, December 13, 2017 San Antonio - Stonewall - Fredericksburg - San Antonio
Journey to Stonewall and enjoy a visit to the LBJ Ranch, birthplace of the 36th President of the United States, Lyndon B. Johnson. On your tour of the ranch you will view the "Texas White House" and learn about living in the Texas Hill Country. Continue to the heart of the rural Hill Country and the German settlement of Fredericksburg. The holiday season is

a fabulous time to visit with its seasonal festivities and decorations flavored by German heritage. Enjoy the evening at leisure to explore San Antonio's beautiful River Walk. (B)

Day 4: Thursday, December 14, 2017 San Antonio This morning, be surrounded by holiday cheer during a riverboat ride on the Paseo del Rio. Relax as the narrated cruise takes you along the San Antonio River Walk and admire the many holiday decorations. Your afternoon is at leisure to discover San Antonio as you choose. This evening, visit a picturesque olive orchard.\* Enjoy a tour of the orchard complete with a wine and olive oil tasting and learn about its history before indulging in a spectacular Texas-inspired farewell dinner. (B, D)