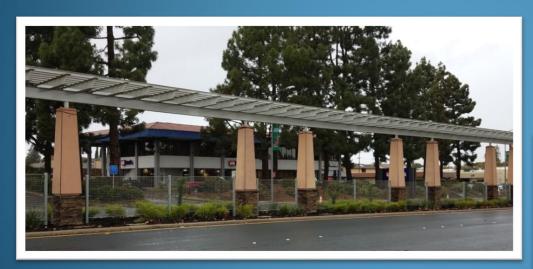

### South De Anza Boulevard Medians-Phase 1

#### Work Scope

The project will reconstruct the two median islands on De Anza Blvd between Bollinger and Rodrigues. Improvements include new, updated arbor structures, a new irrigation system, programmable lighting, and drought resistant plantings including 19 new trees. The most significant existing trees on each median have been preserved.

#### **Prior Month Activities**

- Electrical/Lighting System Installation
- Arbor Column Completion
- Final Planting

February 1, 2019