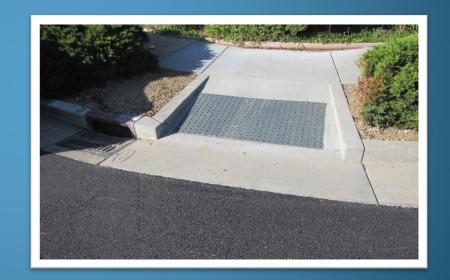

## McClellan Road Sidewalk Improvements-Phase 2

#### Work Scope

Construction of sidewalk, curb, and gutter where gaps currently exist as well as drainage improvements and planting strips where possible. The McClellan Road improvements are located between Byrne Avenue and San Leandro Avenue.

#### **Project Schedule**

- Construction Start –
   September 10, 2018
- Construction Completion –
   Early December 2018