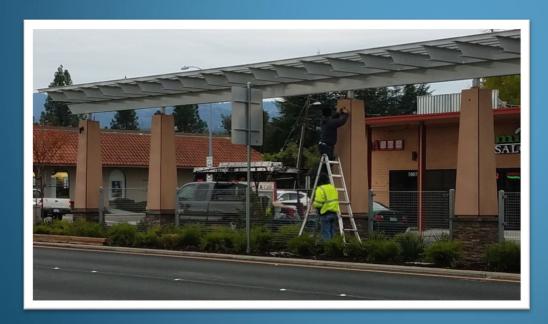

### South De Anza Boulevard Medians-Phase 1

#### Work Scope

The project will reconstruct the two median islands on De Anza Blvd between Bollinger and Rodrigues. Improvements include new, updated arbor structures, a new irrigation system, programmable lighting, and drought resistant plantings including 19 new trees. The most significant existing trees on each median have been preserved.

#### **Prior Month Activities**

- Electrical/Lighting System Installation
- Arbor Column Completion
- Final Planting

February 1, 2019