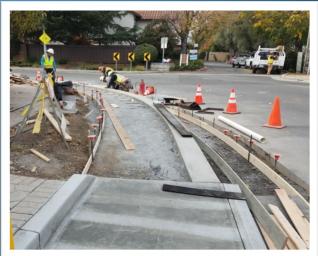

## McClellan Road Sidewalk Improvements-Phase 2

#### Work Scope

Construction of sidewalk, curb, and gutter where gaps currently exist as well as drainage improvements and planting strips where possible. The McClellan Road improvements are located between Byrne Avenue and San Leandro Avenue.

#### **Prior Month Activities**

- Concrete Flatwork
- Landscape Restorations
- Retaining Wall Installation
- Paving Preparation

February 1, 2019 3