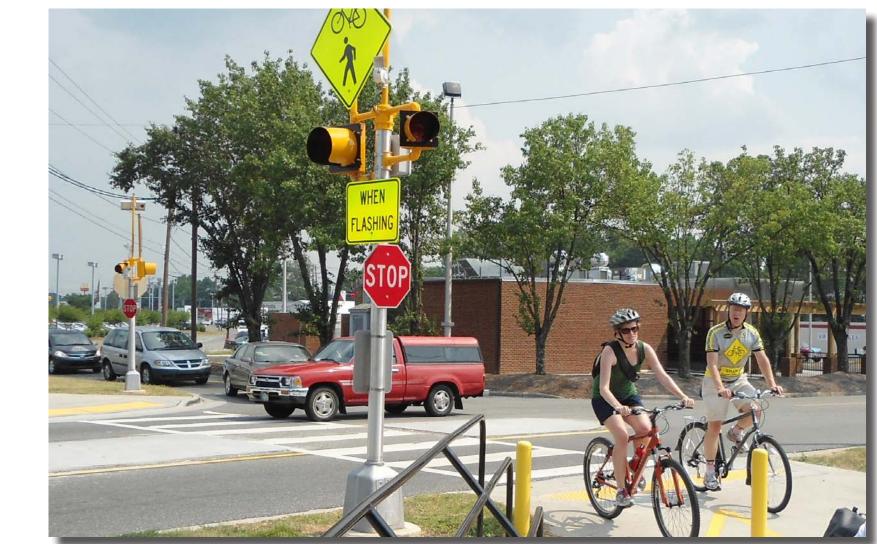

### Street Crossings

High-visibility crosswalk

Enhanced crosswalk

Enhanced crosswalk with beacon