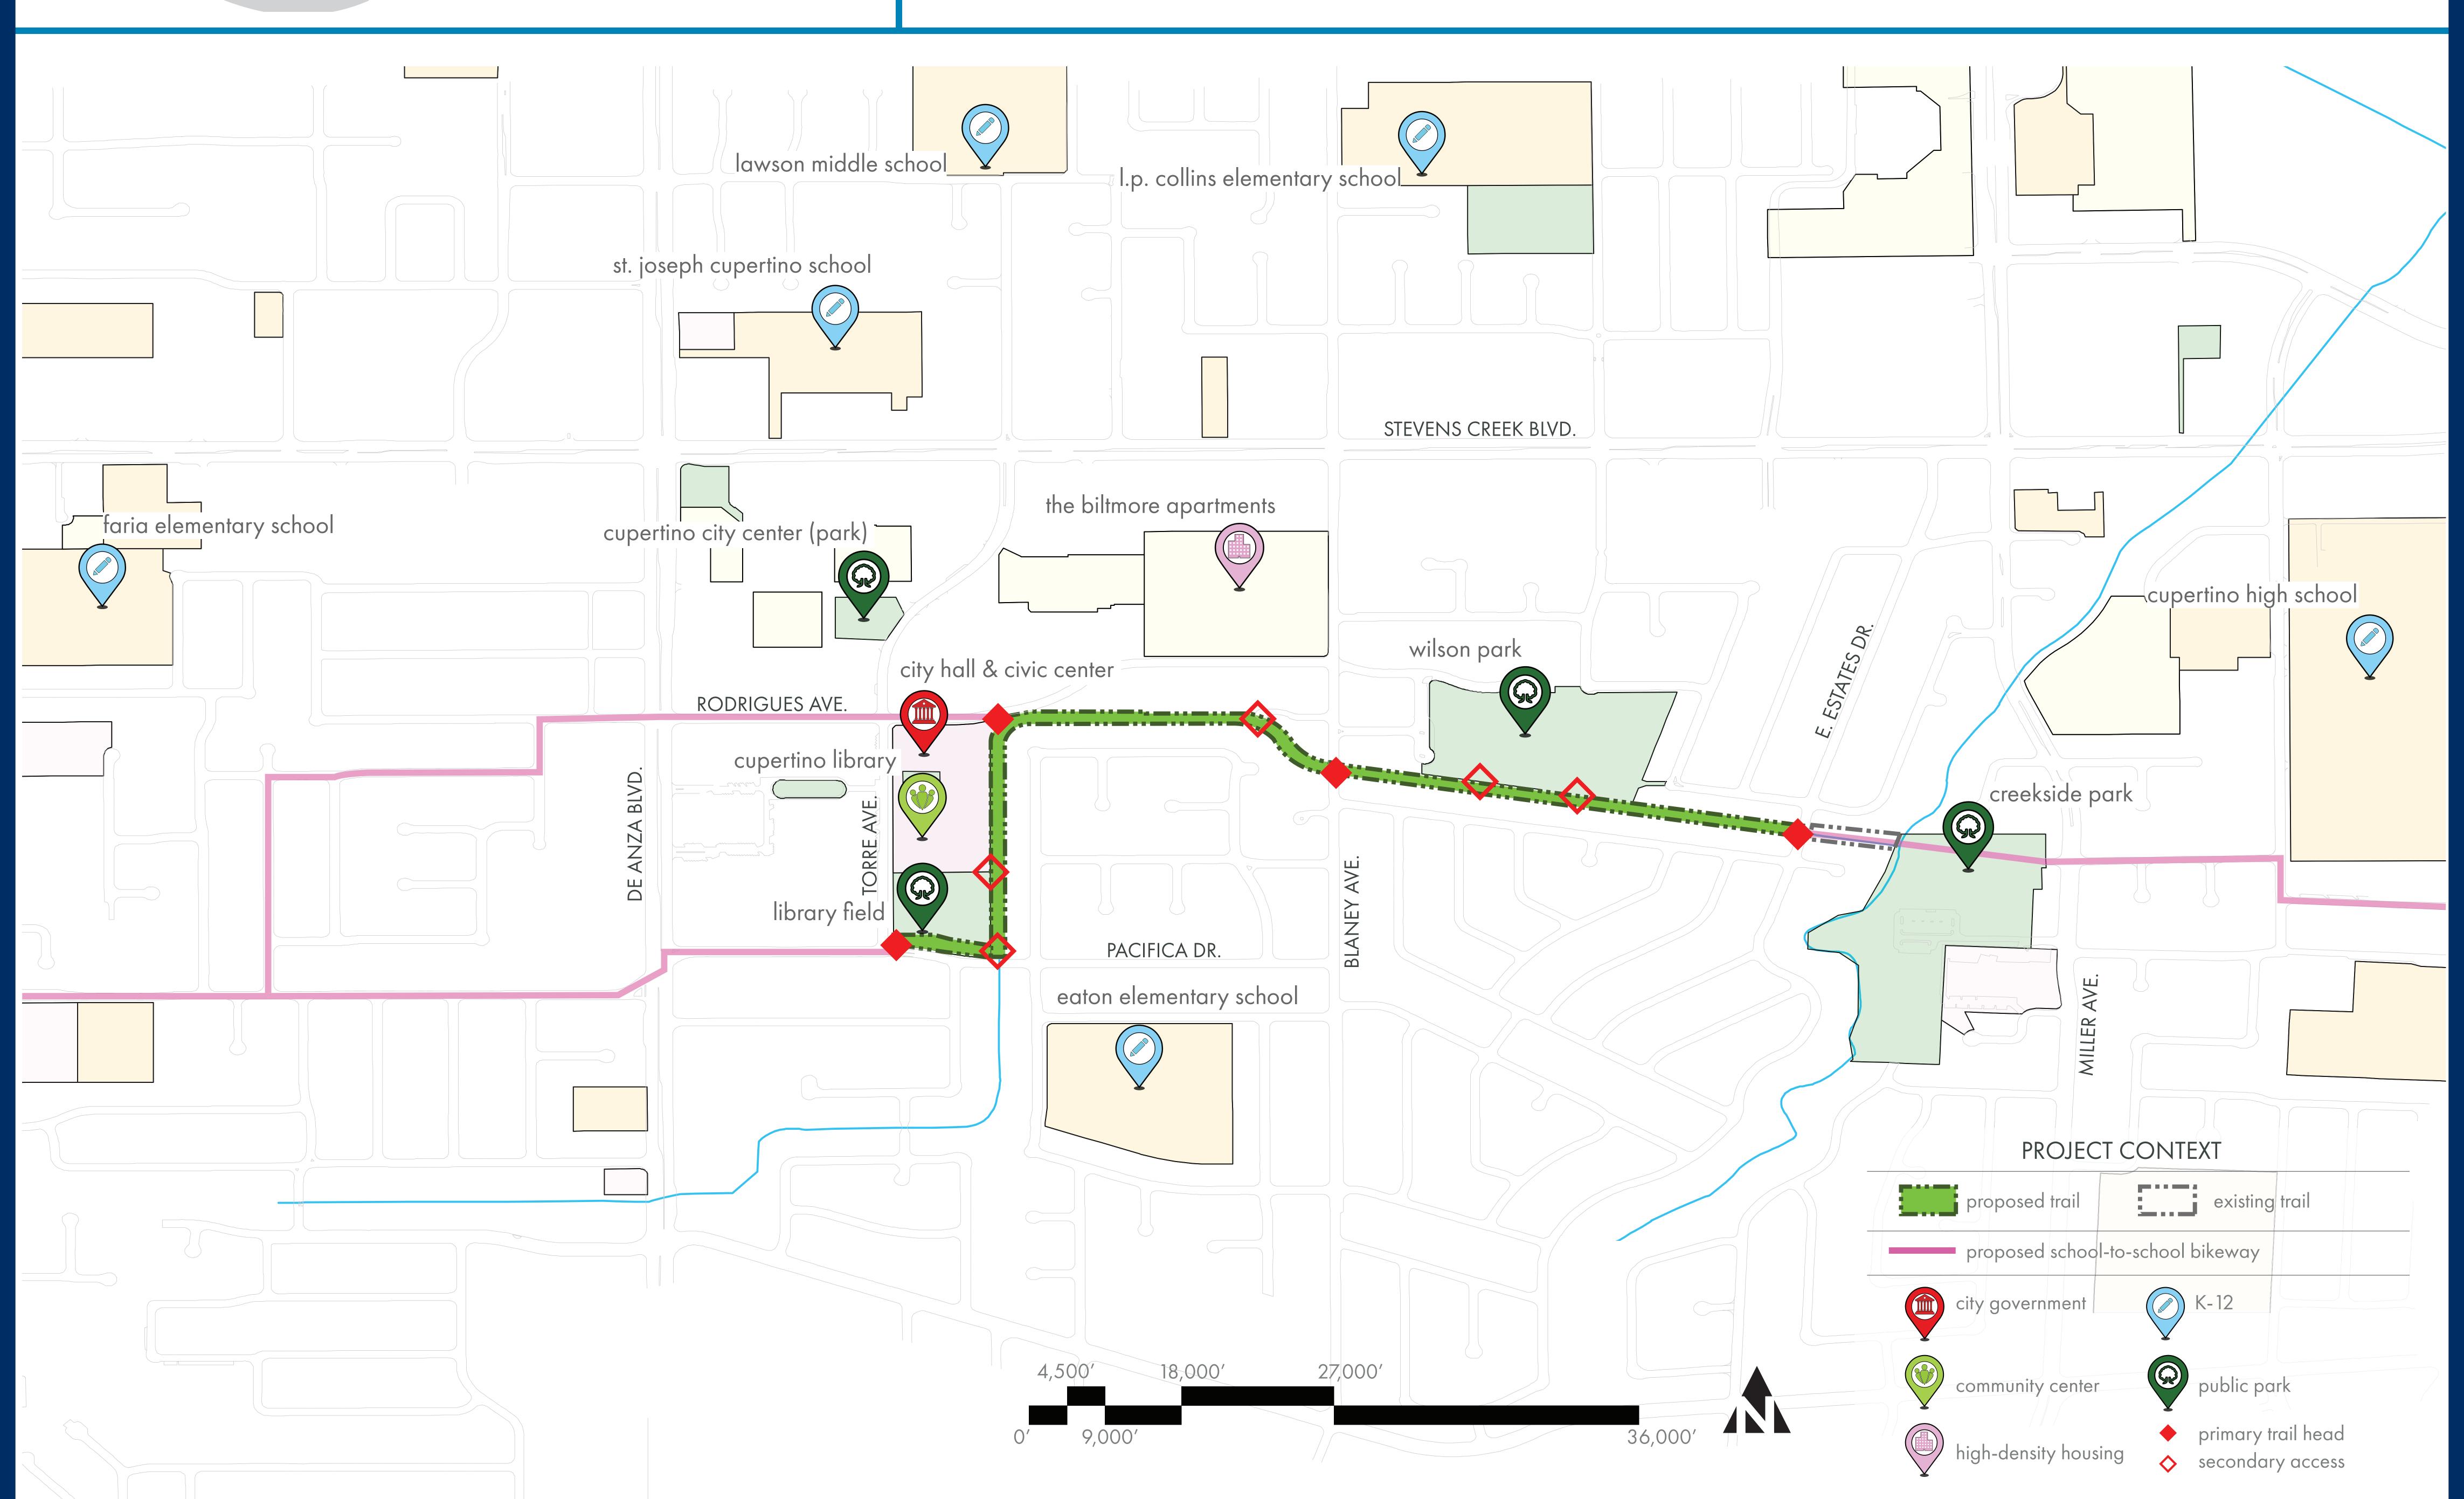

## Trail Surfaces

Decomposed granite (DG)

Asphalt with shoulders

Asphalt without shoulders

Asphalt with edge striping