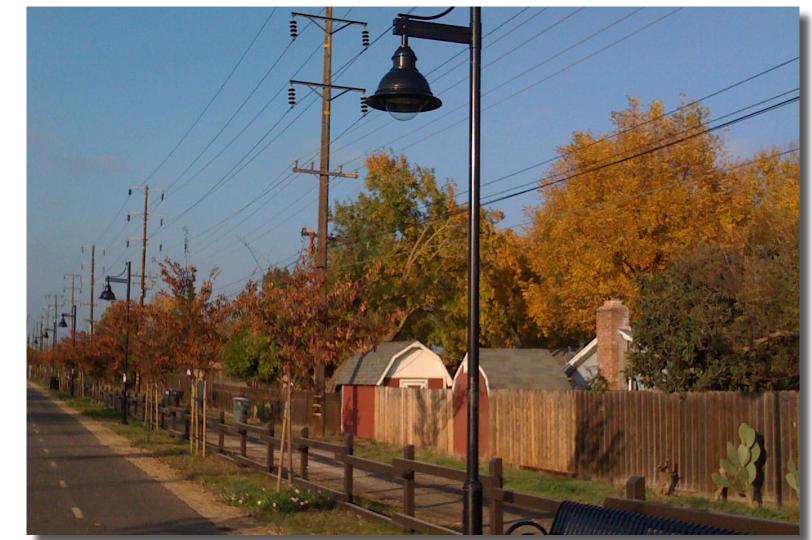

# Regnart Creek Trail Feasibility Study Project Map





## Regnart Creek Trail Feasibility Study Visual Preference Survey

## Creek Separation



Chain link Wood fence



Decorative



No separation

## Lighting



No lights



Bollard lights



Pedestrian-scale

## Privacy



Wood fence



Plantings



Sound wall - plain



Sound wall - decorative

## Trail Surfaces



Decomposed granite (DG)



Asphalt with shoulders



Asphalt without shoulders



Asphalt with edge striping

### Street Crossings



High-visibility crosswalk



Enhanced crosswalk



Enhanced crosswalk with beacon

#### Amenities



Benches



Trash cans



Wayfinding signage



Fixit station