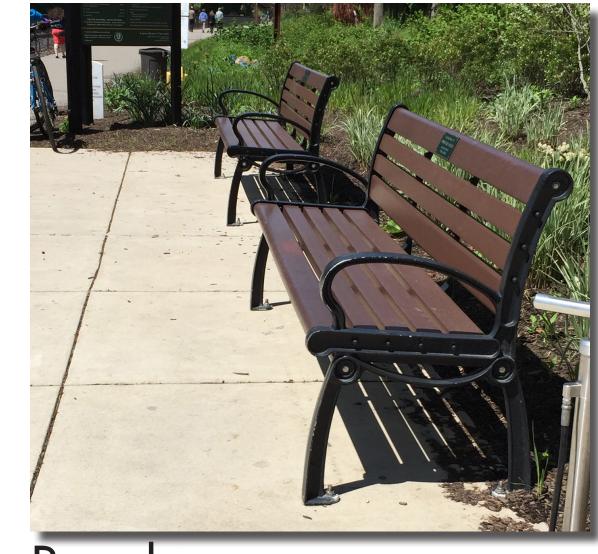

# Regnart Creek Trail Feasibility Study Project Map





## Regnart Creek Trail Feasibility Study Visual Preference Survey

## Creek Separation



Chain link Wood fence



Decorative



No separation

## Lighting



No lights



Bollard lights



Pedestrian-scale

## Privacy



Wood fence



Plantings



Sound wall - plain



Sound wall - decorative

## Trail Surfaces



Decomposed granite (DG)



Asphalt with shoulders



Asphalt without shoulders



Asphalt with edge striping

### Street Crossings



High-visibility crosswalk



Enhanced crosswalk



Enhanced crosswalk with beacon

#### Amenities



Benches



Trash cans



Wayfinding signage



Fixit station