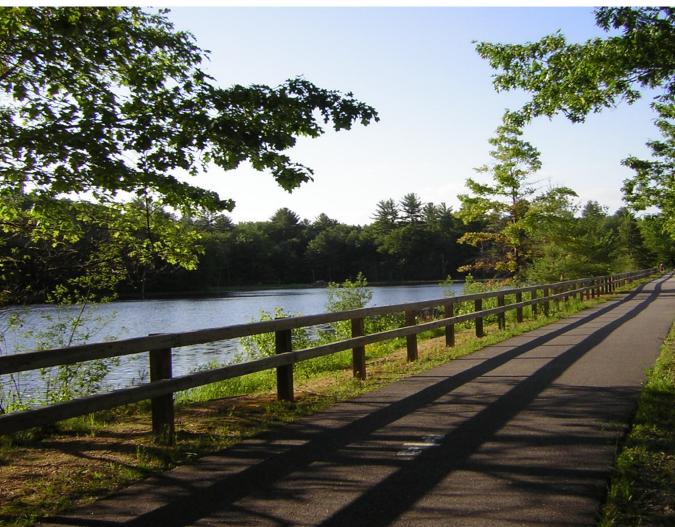

## Trail Surfaces

Decomposed granite (DG)

Asphalt with shoulders

Asphalt without shoulders

Asphalt with edge striping