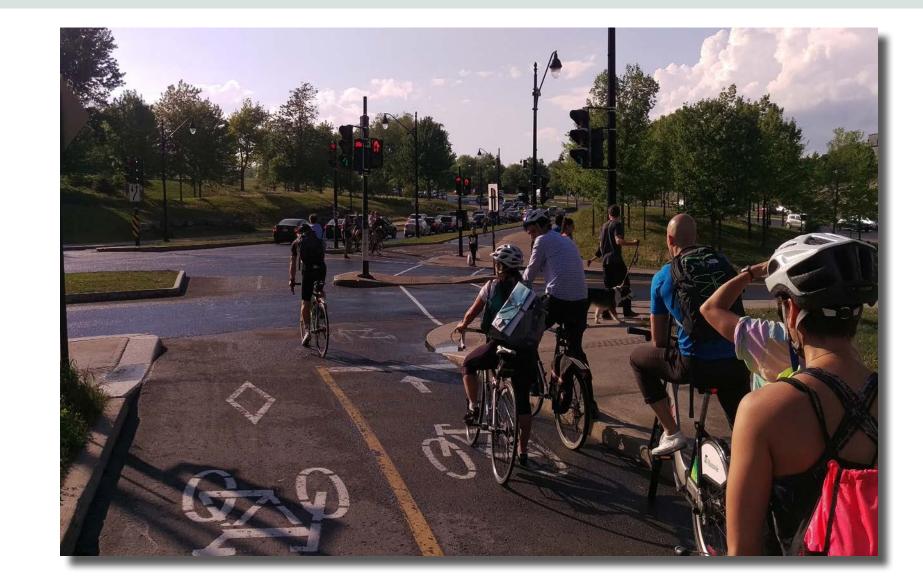

### Street Crossings

High-visibility crosswalk

Enhanced crosswalk

Enhanced crosswalk with beacon