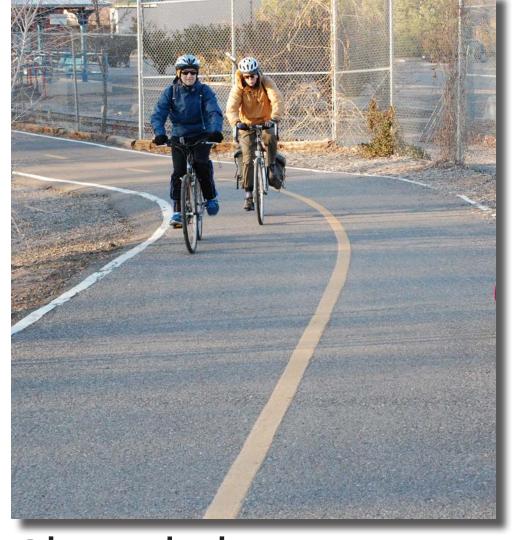

## Trail Surfaces

Decomposed granite (DG)

Asphalt with shoulders

Asphalt without shoulders

Asphalt with edge striping