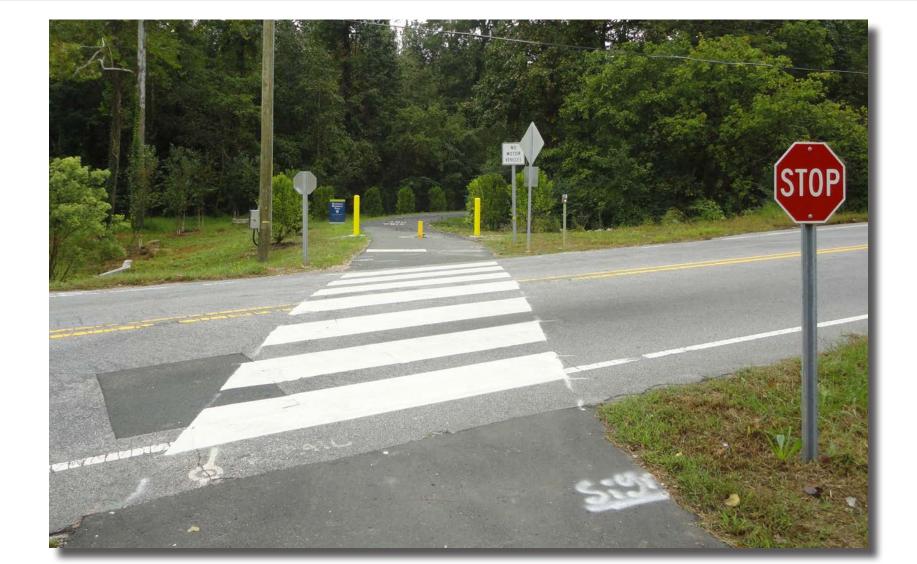

### Street Crossings

High-visibility crosswalk

Enhanced crosswalk

Enhanced crosswalk with beacon