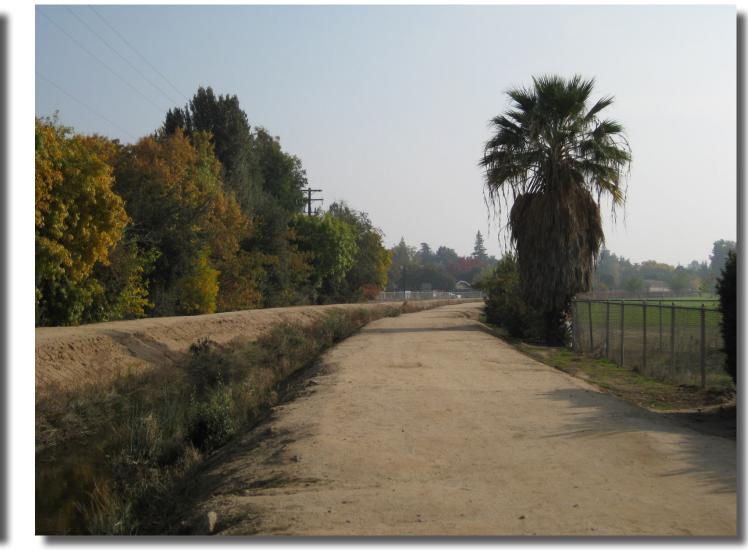

# Regnart Creek Trail Feasibility Study Project Map





## Regnart Creek Trail Feasibility Study Visual Preference Survey

## Creek Separation



Chain link Wood fence



Decorative



No separation

## Lighting



No lights



Bollard lights



Pedestrian-scale

## Privacy



Wood fence



Plantings



Sound wall - plain



Sound wall - decorative

## Trail Surfaces



Decomposed granite (DG)



Asphalt with shoulders



Asphalt without shoulders



Asphalt with edge striping

### Street Crossings



High-visibility crosswalk



Enhanced crosswalk



Enhanced crosswalk with beacon

#### Amenities



Benches



Trash cans



Wayfinding signage



Fixit station