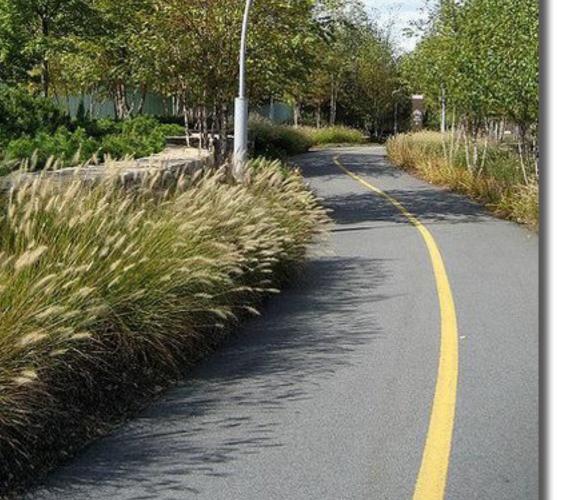

## Trail Surfaces

Decomposed granite (DG)

Asphalt with shoulders

Asphalt without shoulders

Asphalt with edge striping