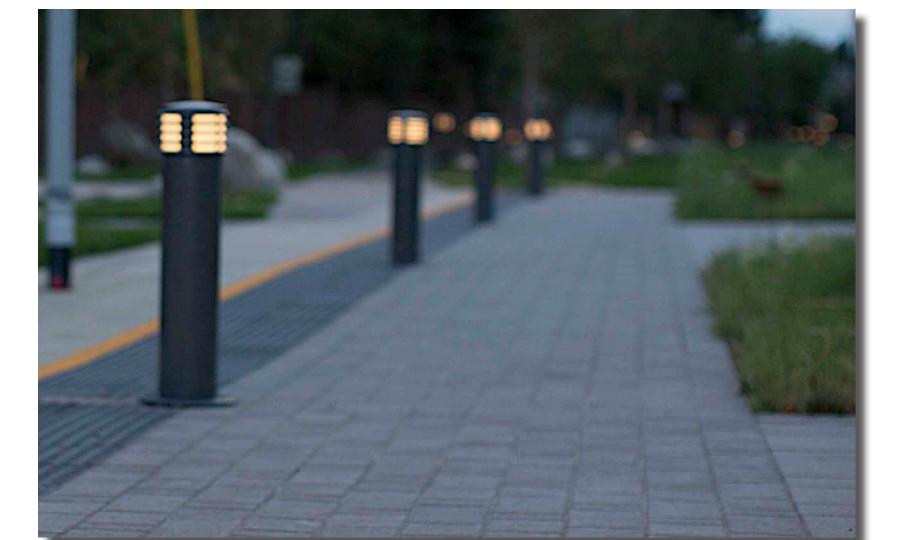

# Regnart Creek Trail Feasibility Study Project Map





## Regnart Creek Trail Feasibility Study Visual Preference Survey

## Creek Separation



Chain link Wood fence



Decorative



No separation

## Lighting



No lights



Bollard lights



Pedestrian-scale

## Privacy



Wood fence



Plantings



Sound wall - plain



Sound wall - decorative

## Trail Surfaces



Decomposed granite (DG)



Asphalt with shoulders



Asphalt without shoulders



Asphalt with edge striping

### Street Crossings



High-visibility crosswalk



Enhanced crosswalk



Enhanced crosswalk with beacon

#### Amenities



Benches



Trash cans



Wayfinding signage



Fixit station