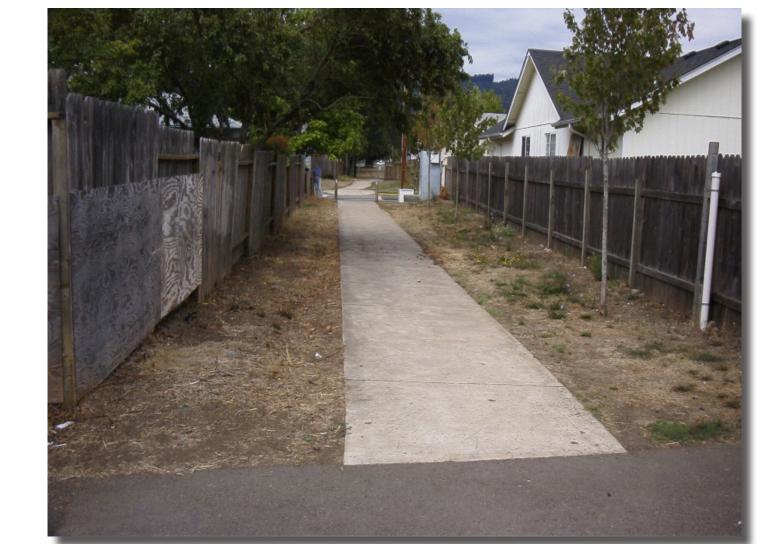

## Trail Surfaces

Decomposed granite (DG)

Asphalt with shoulders

Asphalt without shoulders

Asphalt with edge striping