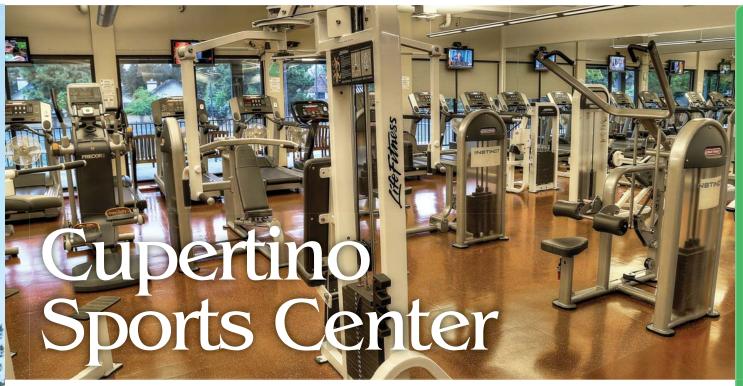

The City of Cupertino Sports Center is a 6-acre site located across the street from De Anza College. The Sports Center is open to Cupertino residents and non-residents. We offer a variety of activities and you can pay by the day, the month, or the year!

# **Cupertino Sports Center offers:**

- Fitness Room
- Fitness Classes
- Personal Training
- Child Watch
- Basketball
- Pickleball
- Badminton
- Table Tennis
- Tennis Courts
- Racquetball Courts

- LifeFitness Strength Training Equipment
- Free Weights
- Lifecycles
- Treadmills
- Precor AMT's
- LifeFitness Elliptical
- Adult Sports
- Locker Rooms
- Teen Center