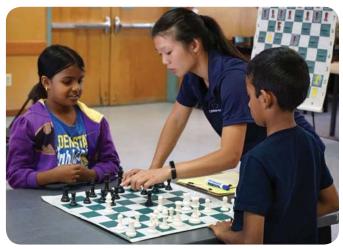

Campers learning chess strategy, Combo Chess Camps Pgs. 74-77

# **Cricket/Chess Camp**

#### 7-15Y

Students will learn batting, bowling and fielding skills in a week long camp followed by an indoor chess program where students will improve their critical thinking. Each first time chess participant will receive their own personal roll up chess board with chess pieces. Bring snack and water bottle. Ratio is 8:1. Drop off and pick up at the Cupertino Sports Center.