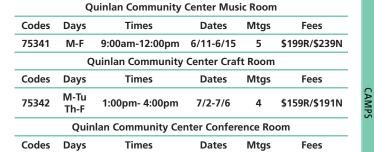

#### **Origami Camp**

Discover the ancient art of paper folding. Learn basic folding techniques used to make an endless variety of origami models. Students begin with simple models and advance to more complicated levels. Instructor: Clap Arts

**Quinlan Community Center Music Room** Codes Days Times Dates Mtgs Fees 75429 M-F 9:00am-12:00pm 8/13-8/17 5 \$199R/\$239N 75427 \$199R/\$239N M-F 1:00pm- 4:00pm 6/18-6/22 5 **Quinlan Community Center Social Room** Codes Days Times Dates Mtgs Fees 7/16-7/20 5 \$199R/\$239N 75428 M-F 1:00pm- 4:00pm