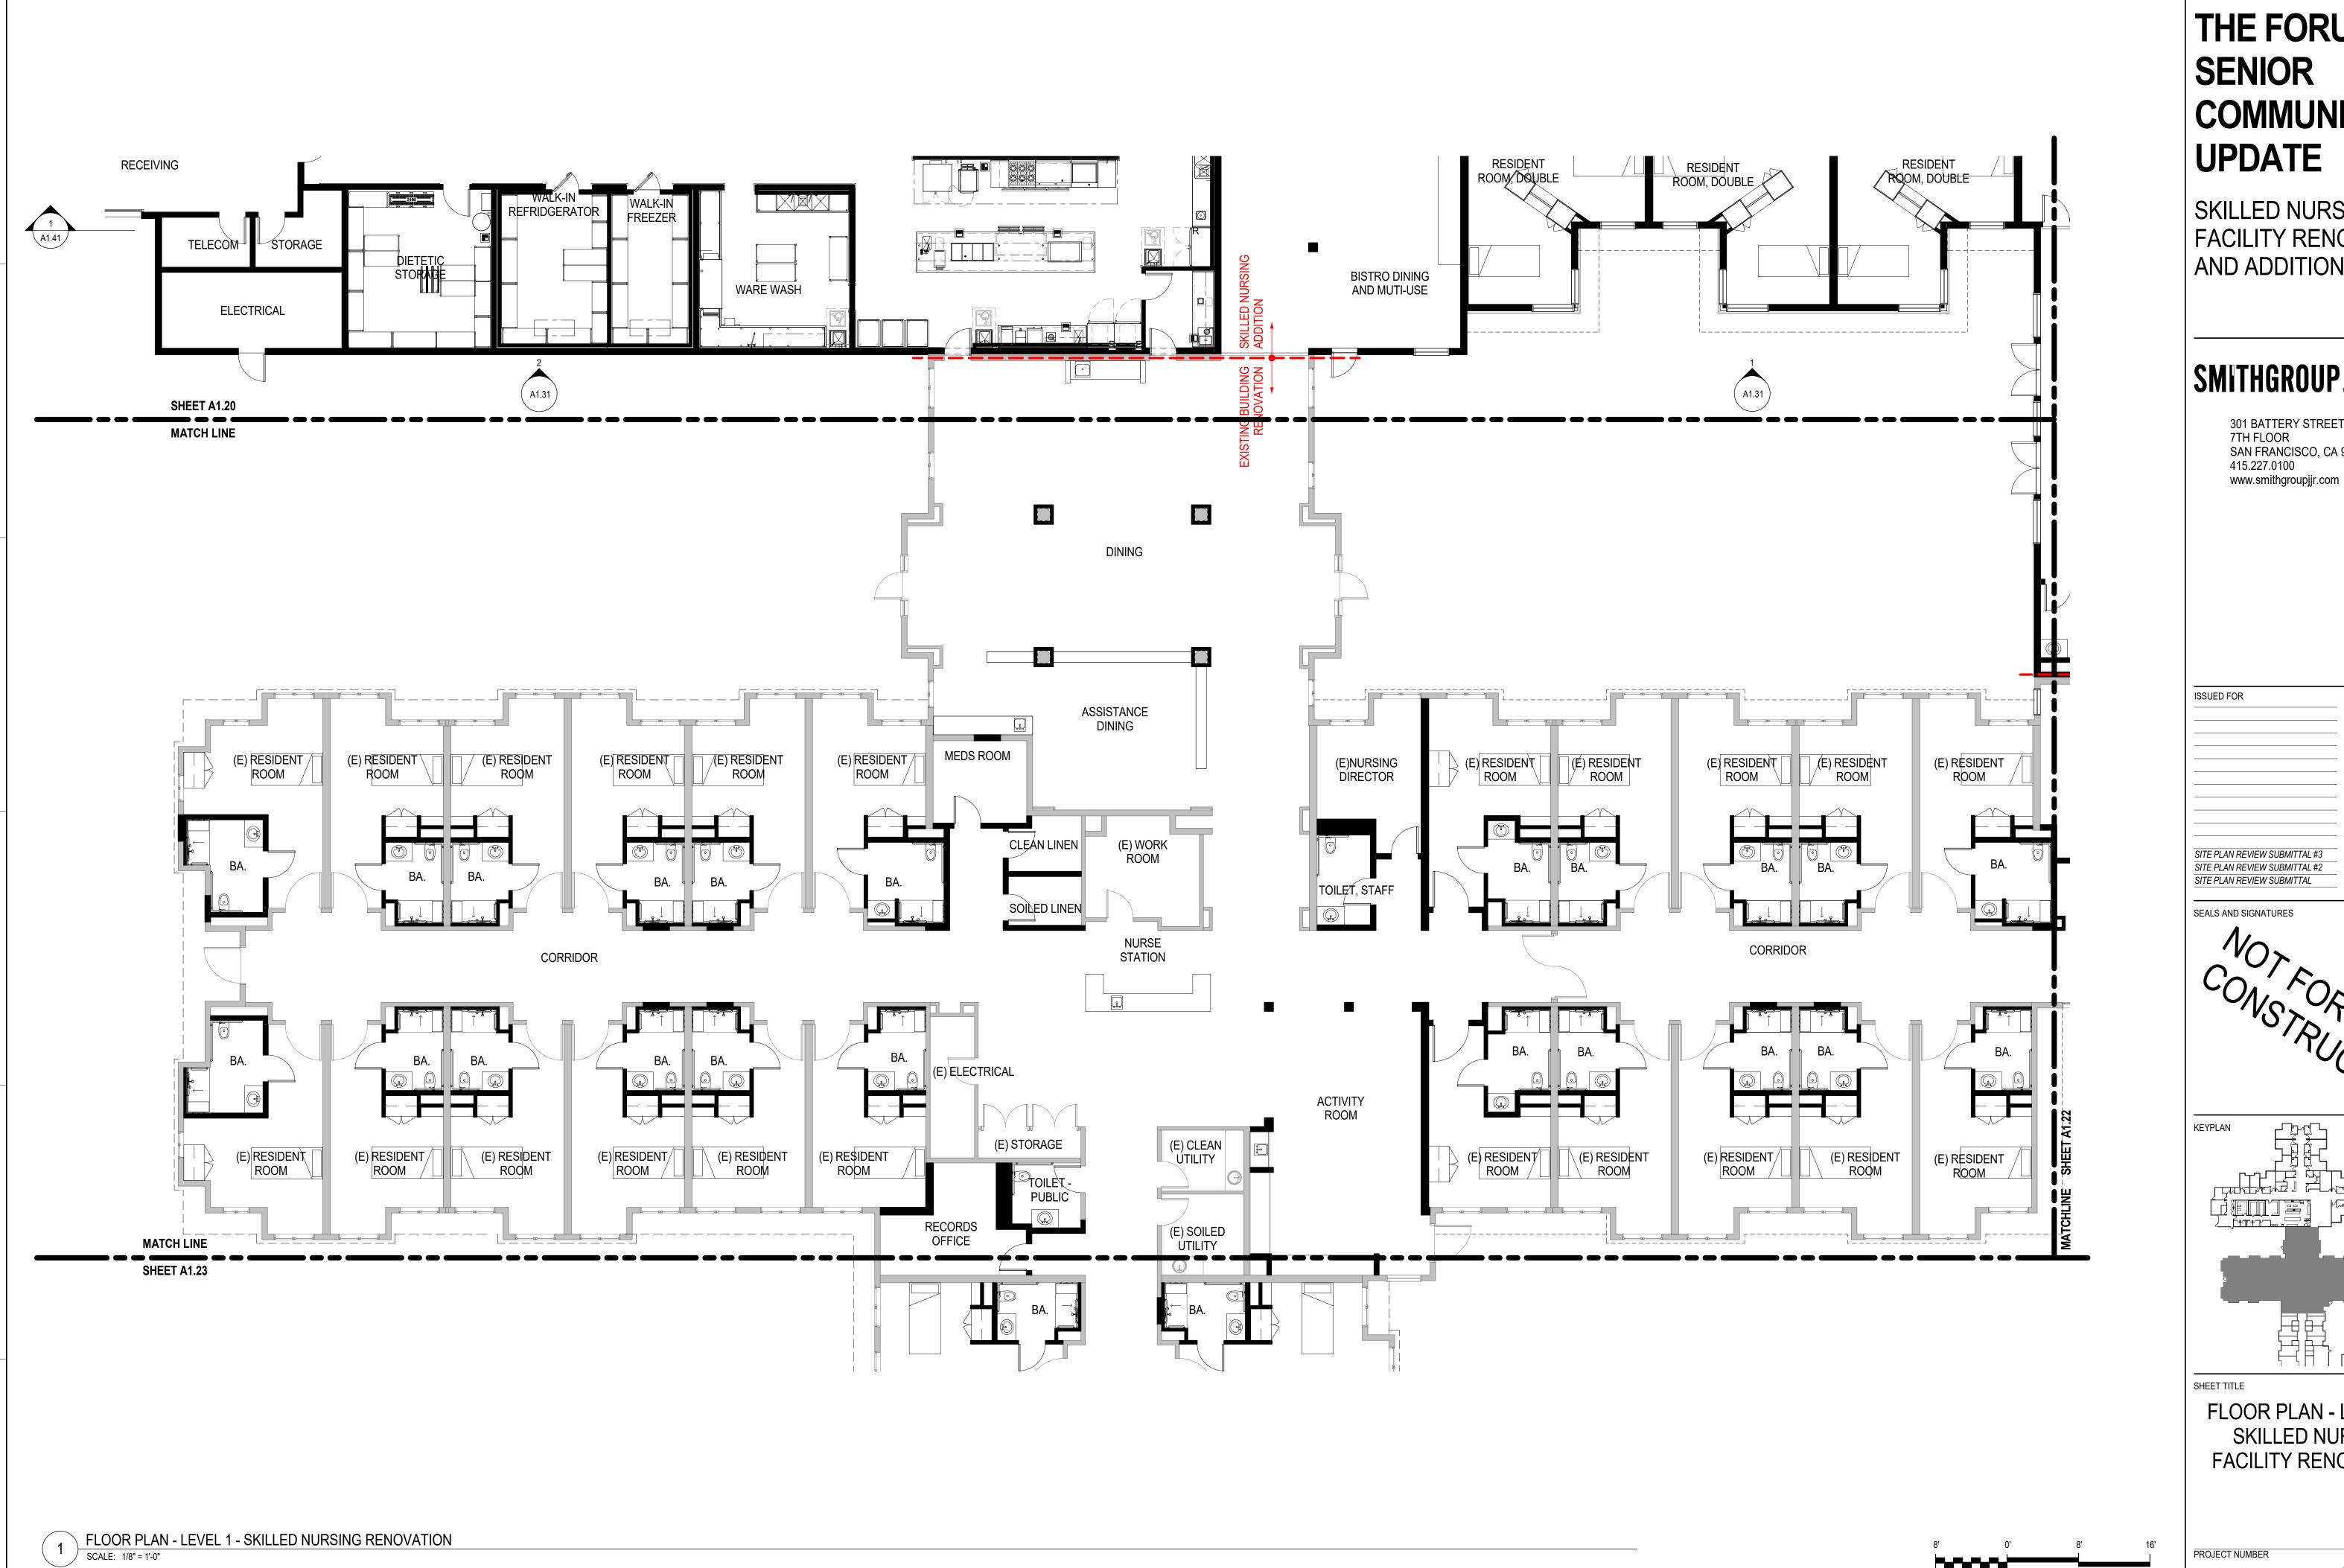

### **SMITHGROUP JJR**

301 BATTERY STREET SAN FRANCISCO, CA 94111

REV DATE SITE PLAN REVIEW SUBMITTAL #3
SITE PLAN REVIEW SUBMITTAL #2
SITE PLAN REVIEW SUBMITTAL 11 AUG 2017 28 APR 2017 16 DEC 2016

FLOOR PLAN - LEVEL 1 -SKILLED NURSING FACILITY RENOVATION