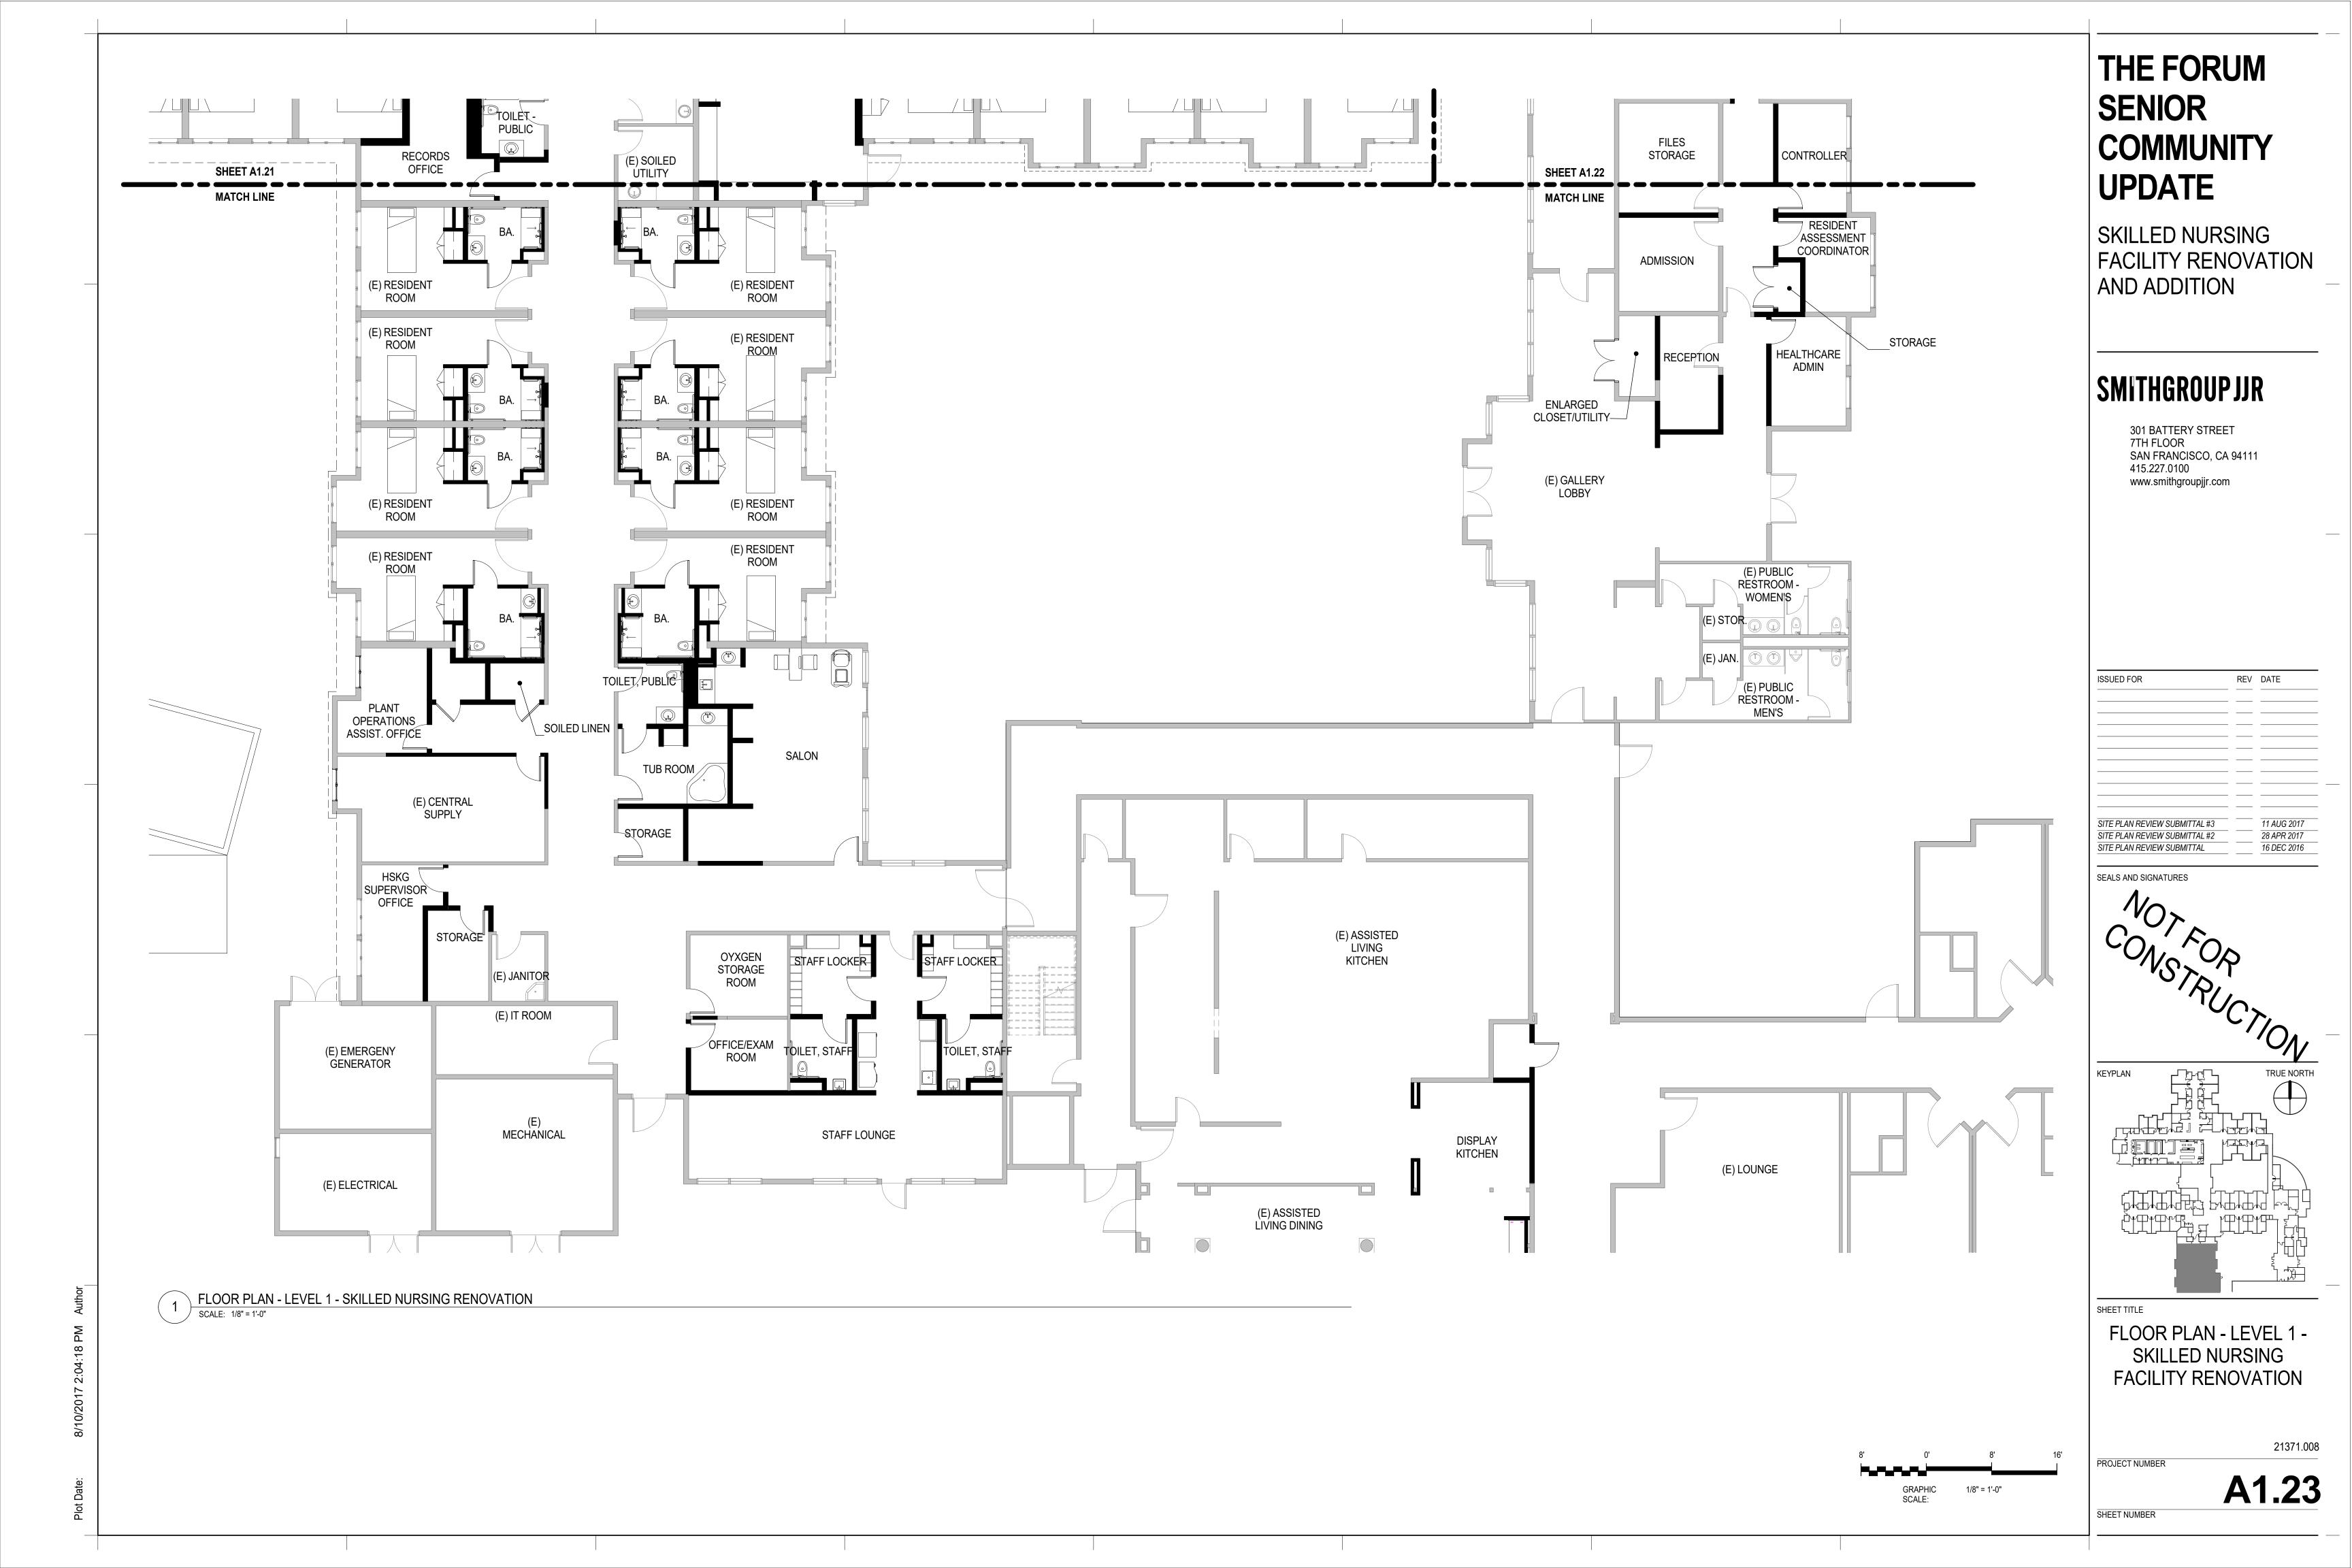

### **SMITHGROUP JJR**

301 BATTERY STREET SAN FRANCISCO, CA 94111

REV DATE SITE PLAN REVIEW SUBMITTAL #3
SITE PLAN REVIEW SUBMITTAL #2
SITE PLAN REVIEW SUBMITTAL 11 AUG 2017 28 APR 2017 16 DEC 2016

FLOOR PLAN - LEVEL 1 -SKILLED NURSING FACILITY RENOVATION