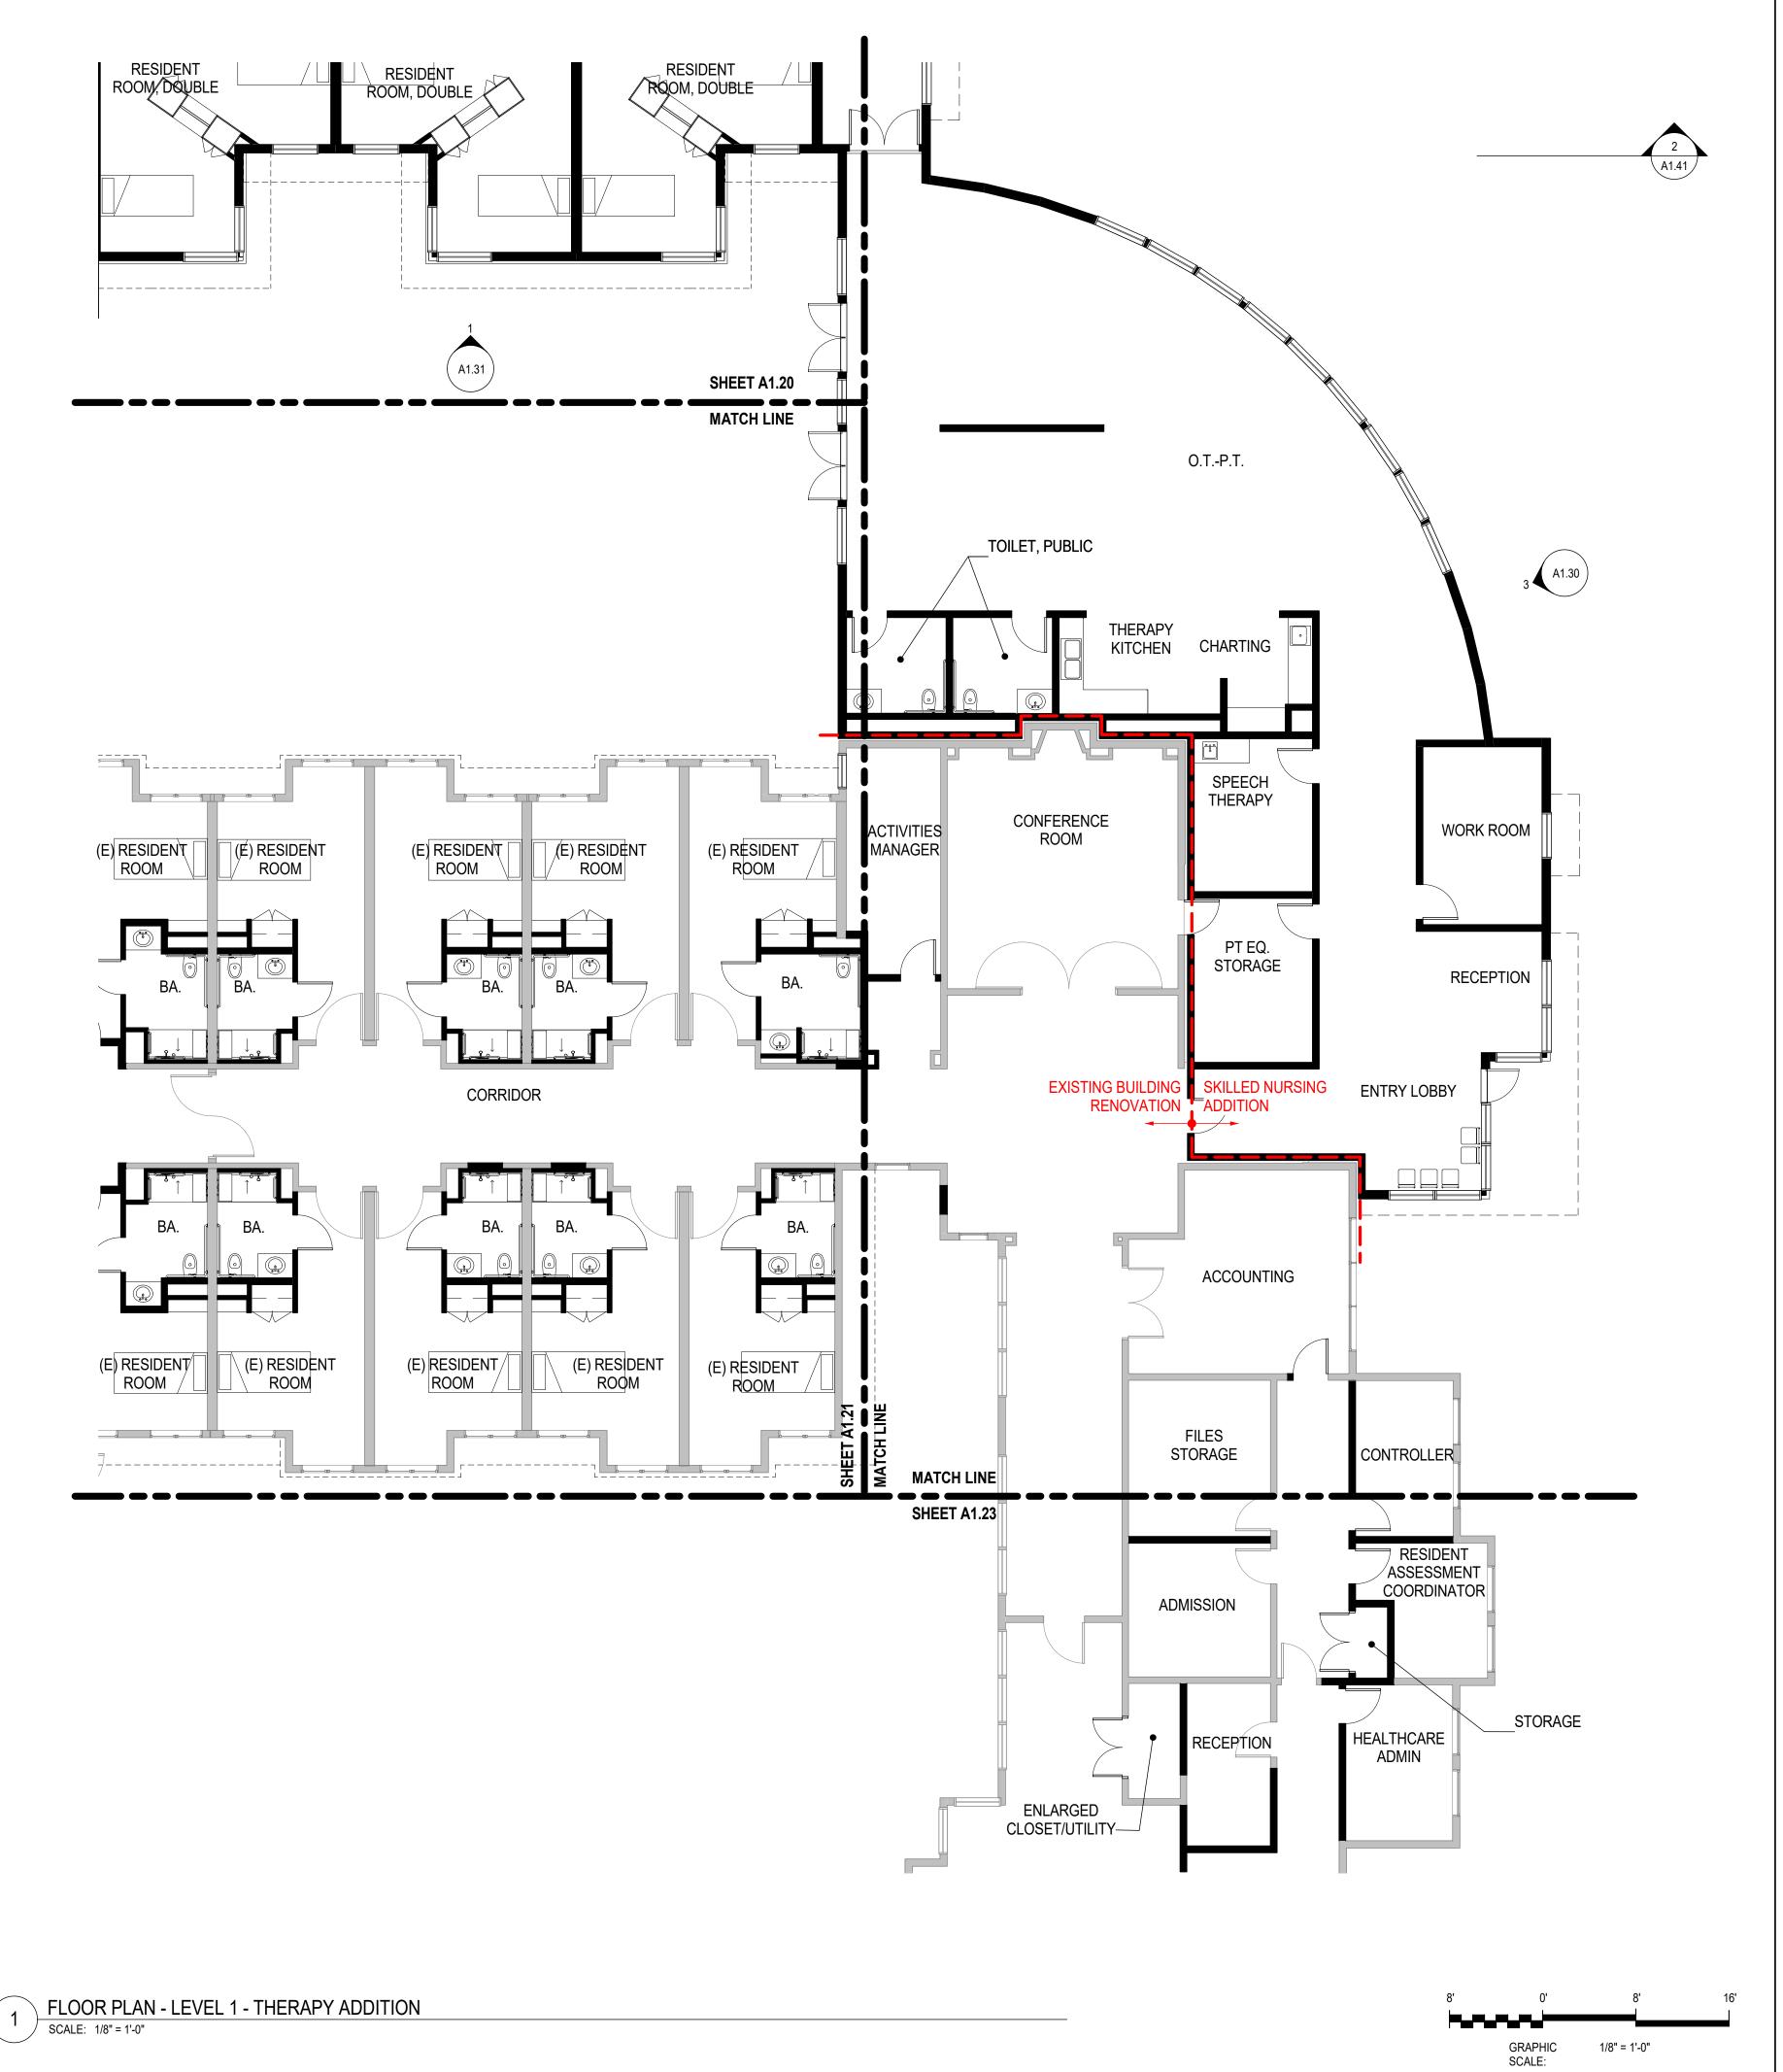

REV DATE

SHEET NUMBER

FLOOR PLAN - LEVEL 1 -SKILLED NURSING FACILITY ADDITION

21371.008

PROJECT NUMBER