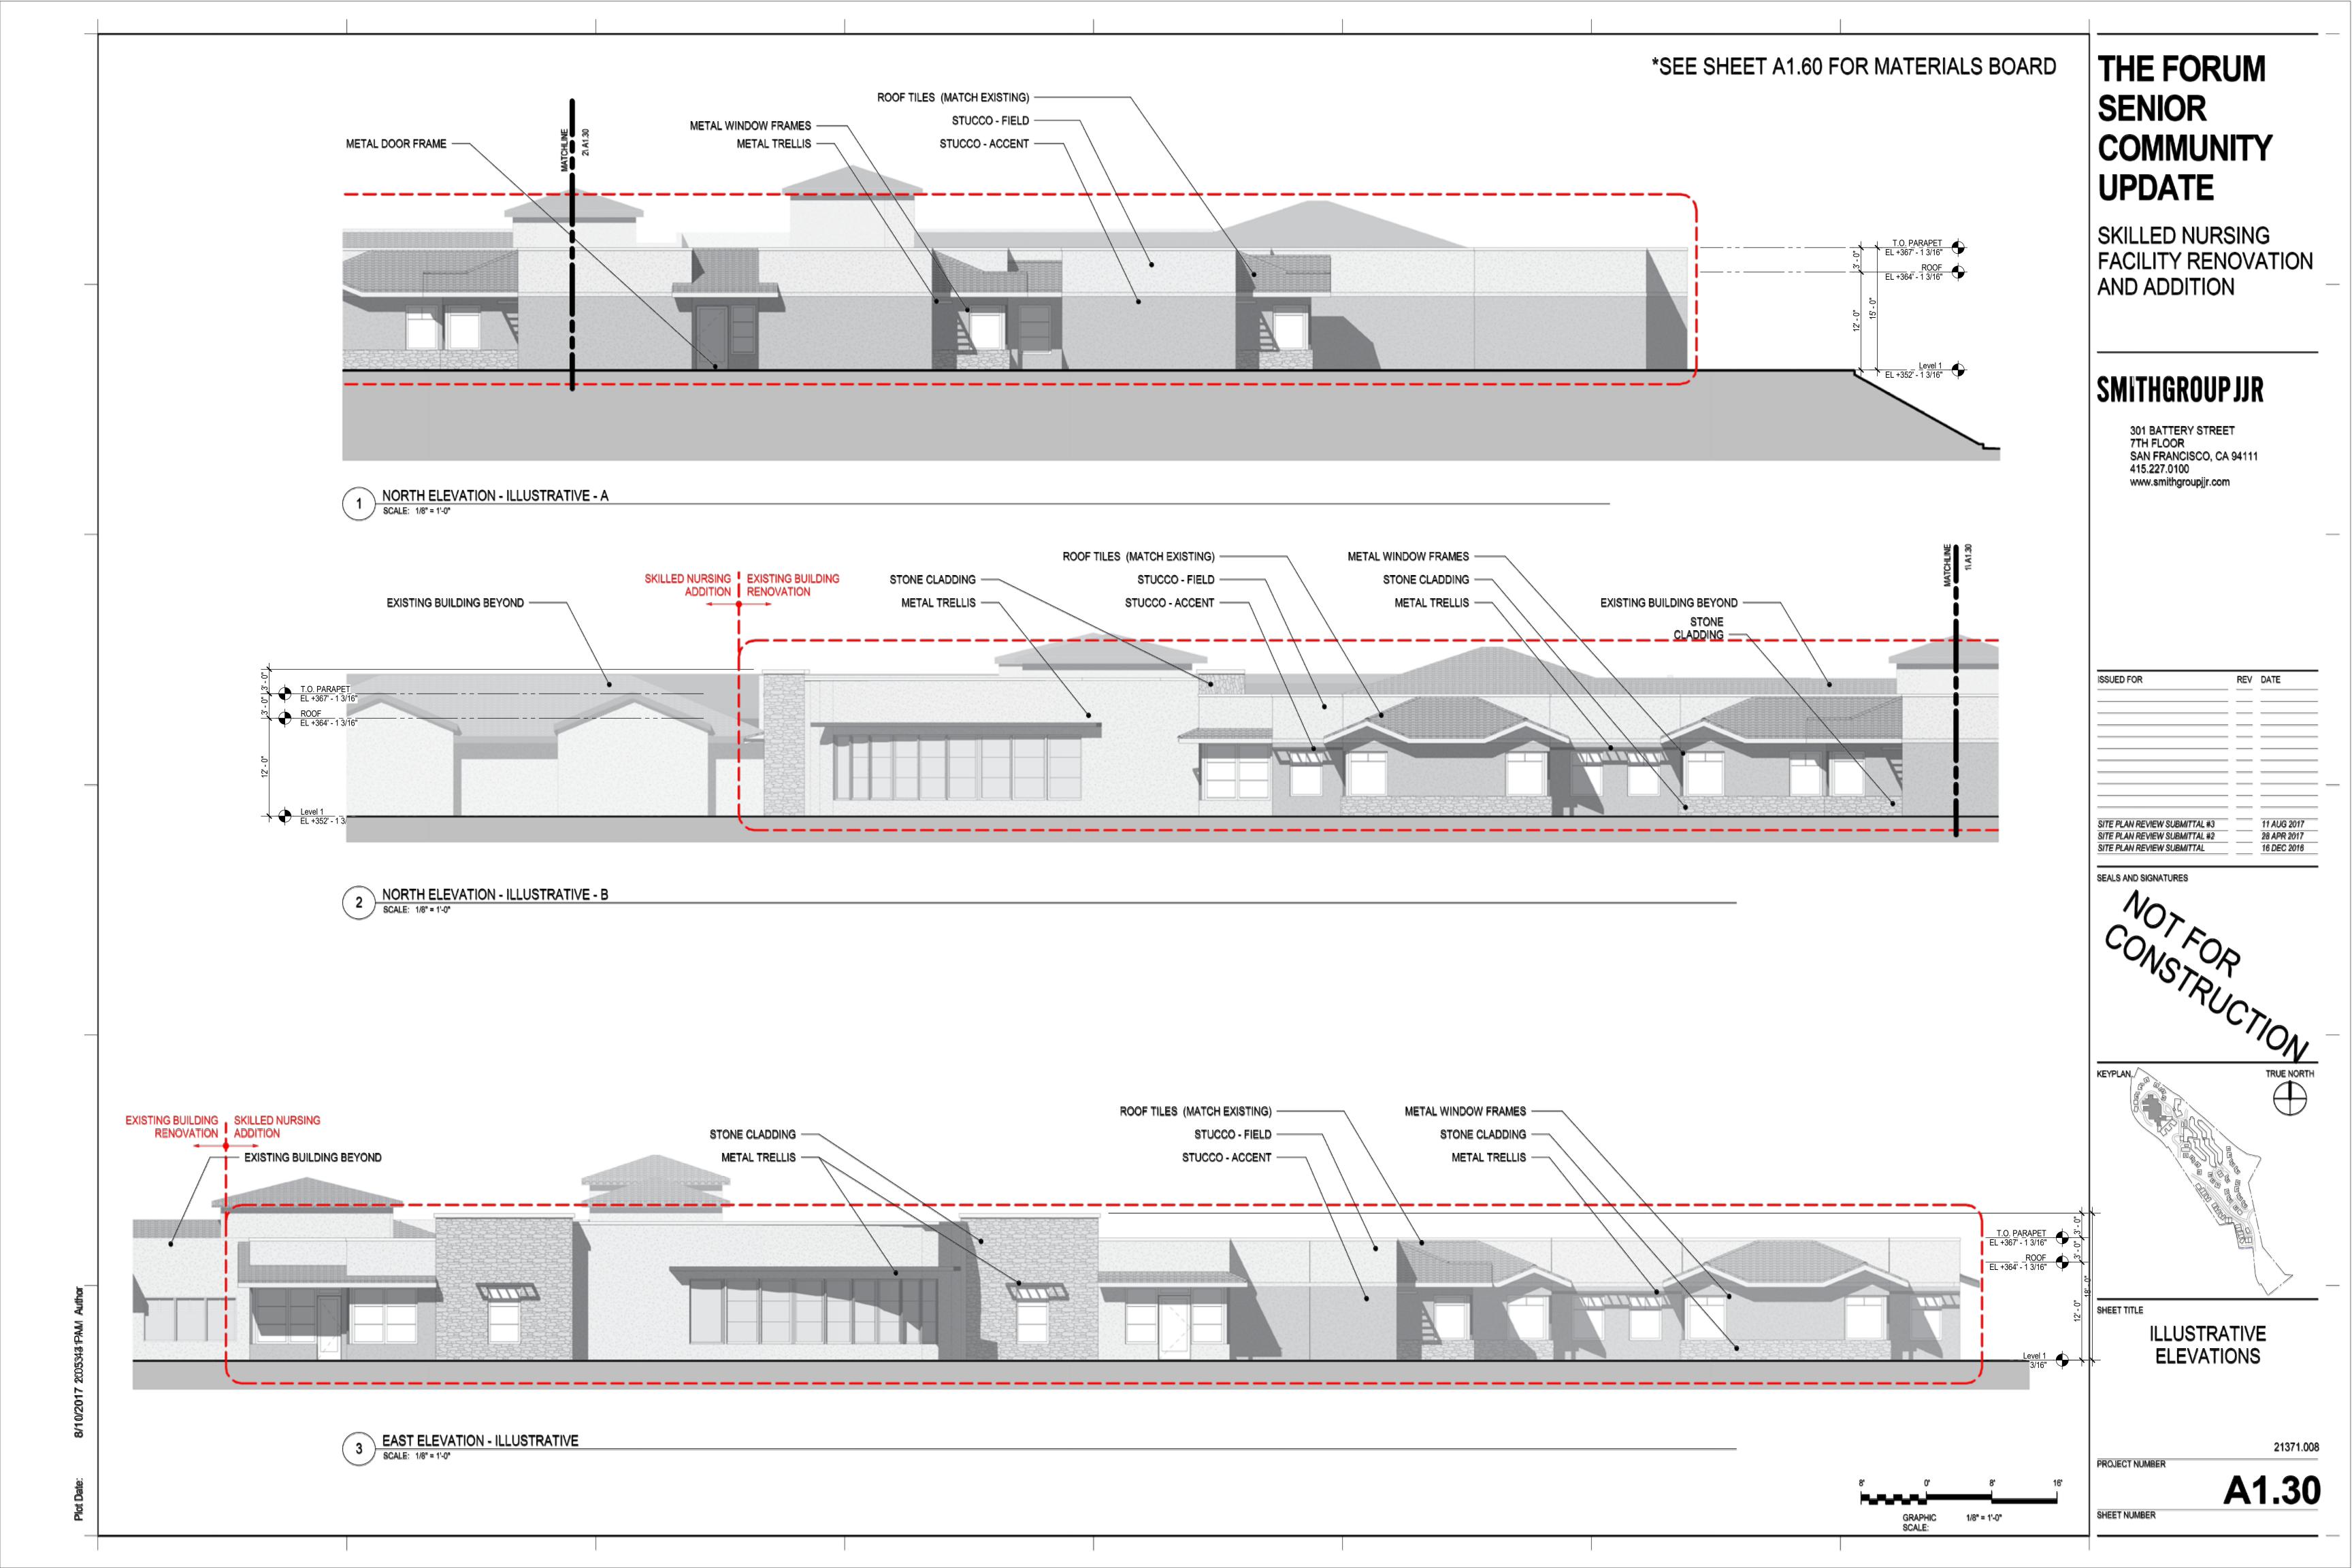

## THE FORUM SENIOR COMMUNITY **UPDATE**

SKILLED NURSING FACILITY RENOVATION AND ADDITION

### **SMITHGROUP JJR**

301 BATTERY STREET 7TH FLOOR SAN FRANCISCO, CA 94111 415.227.0100 www.smithgroupjjr.com

ISSUED FOR

SITE PLAN REVIEW SUBMITTAL #3 SITE PLAN REVIEW SUBMITTAL #2 SITE PLAN REVIEW SUBMITTAL 11 AUG 2017 28 APR 2017 16 DEC 2016 SEALS AND SIGNATURES KEYPLAN 