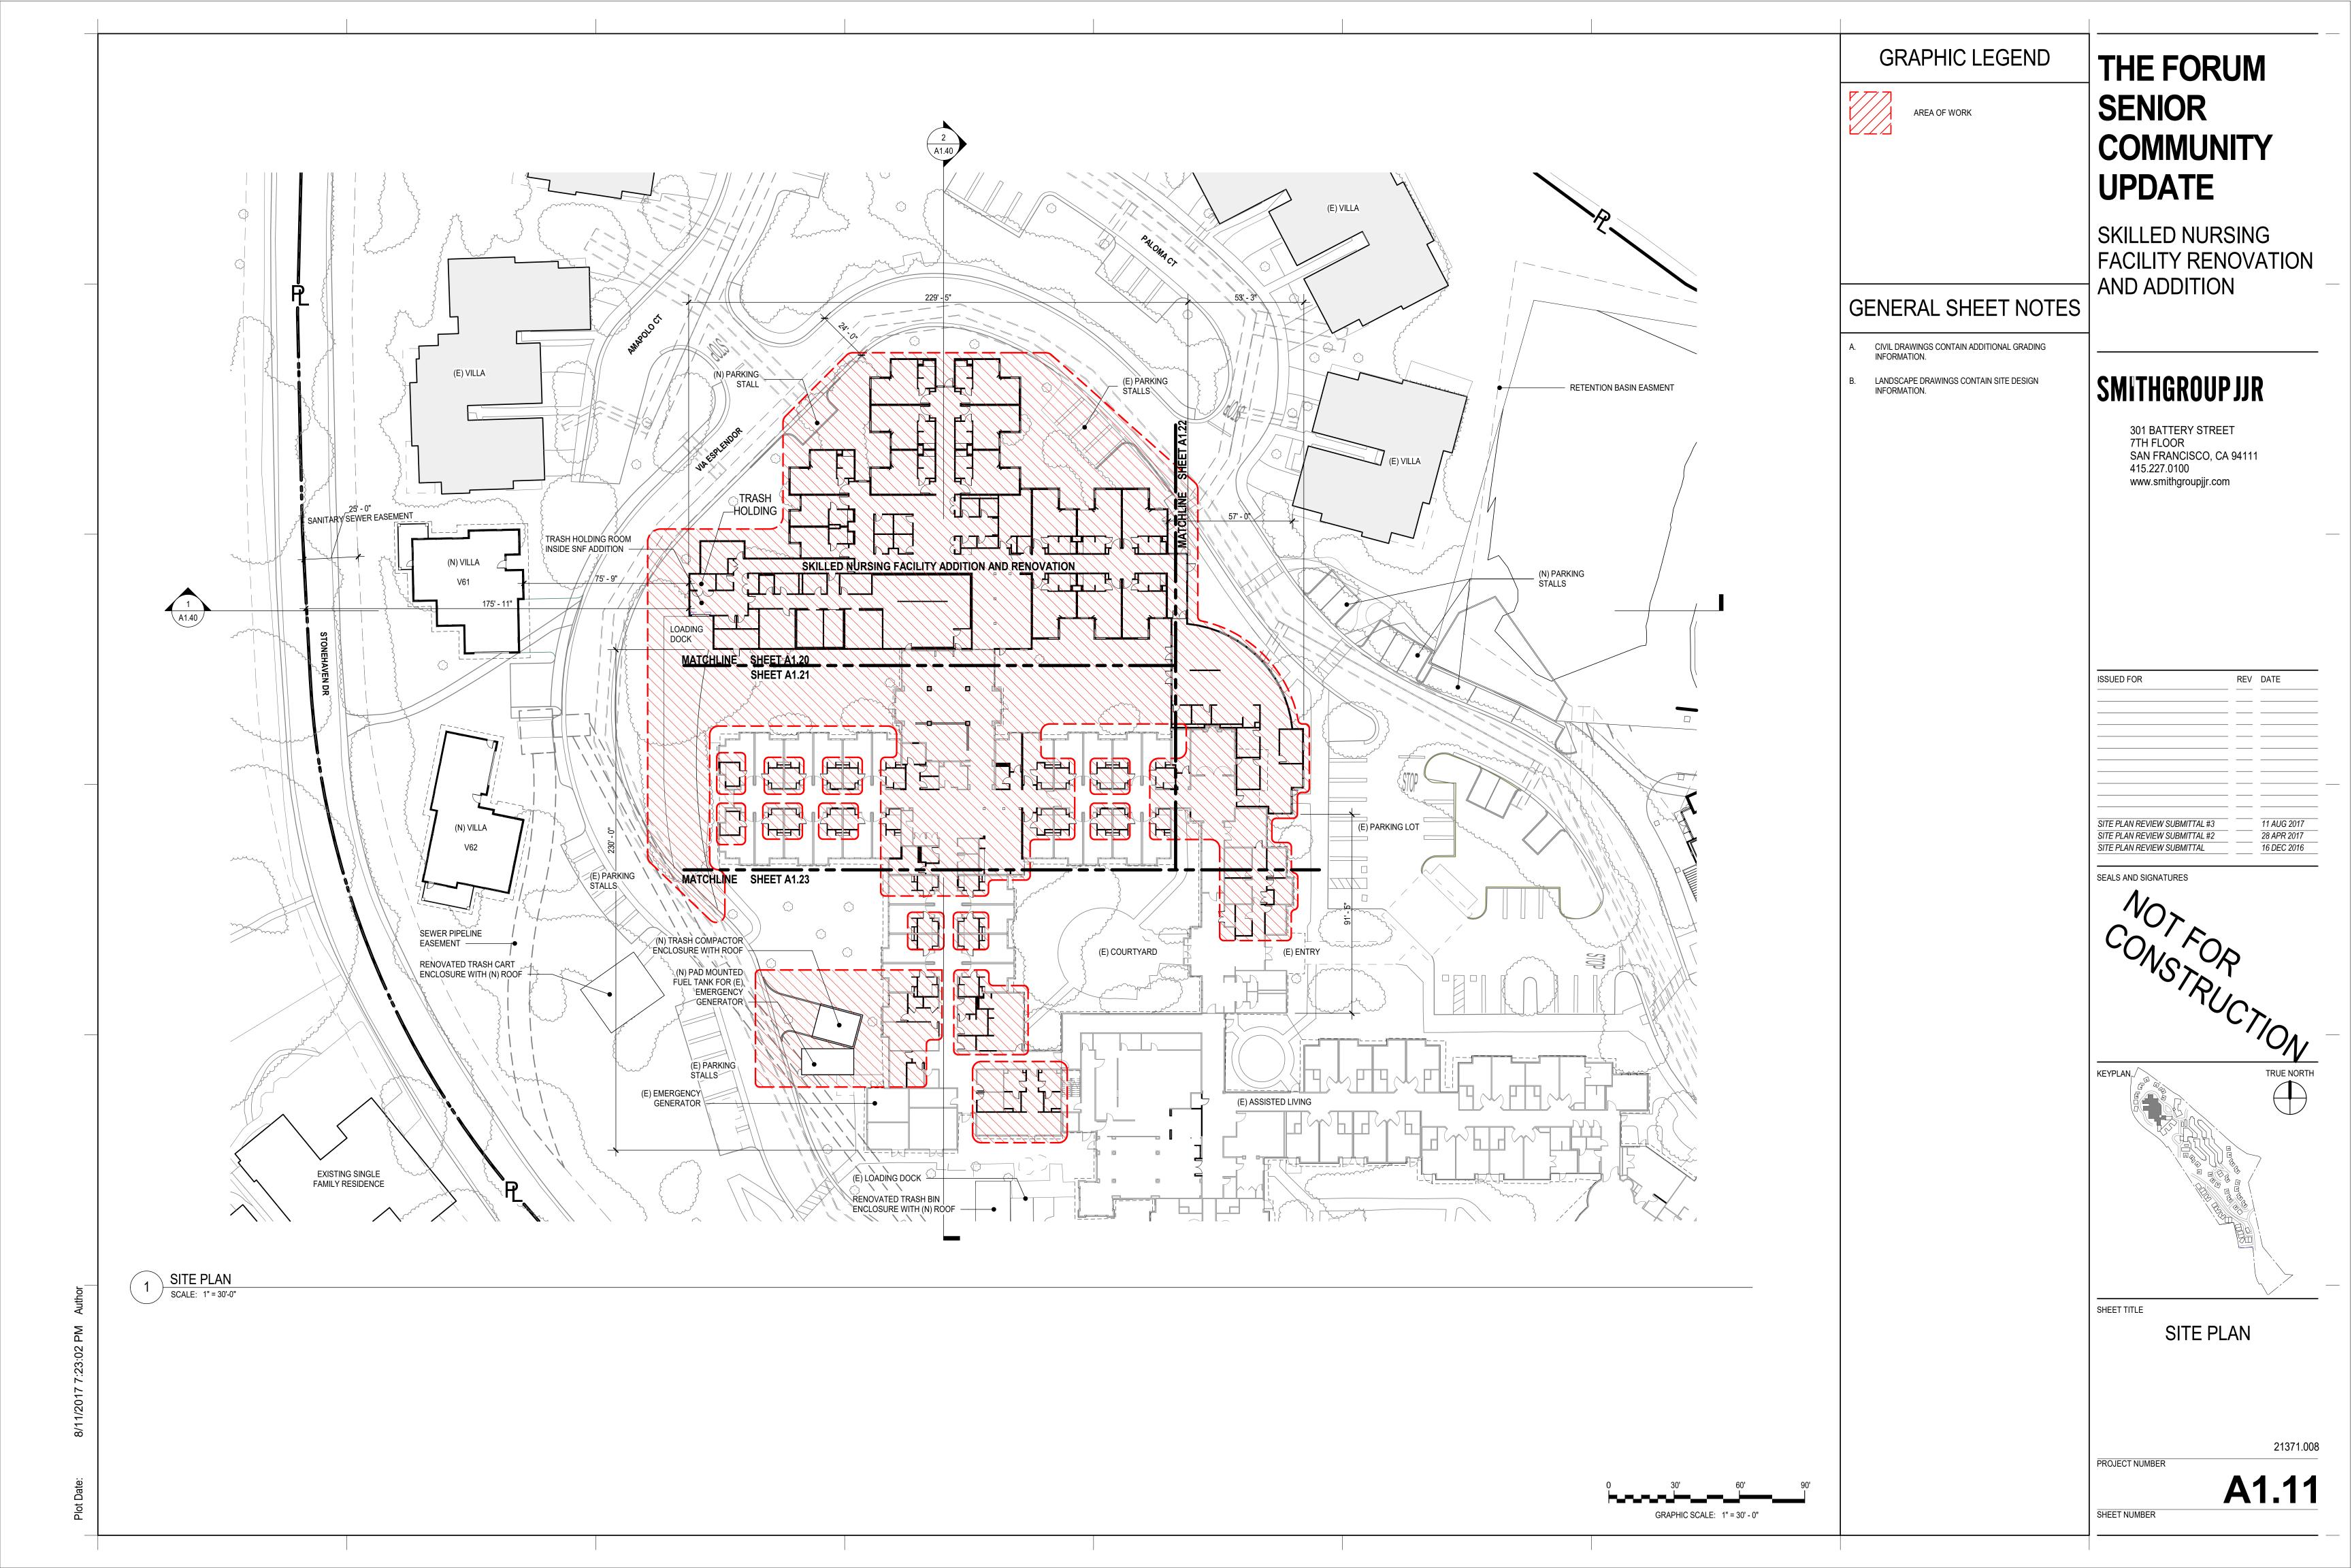

## THE FORUM SENIOR COMMUNITY **UPDATE**

SKILLED NURSING FACILITY RENOVATION AND ADDITION

### **SMITHGROUP JJR**

301 BATTERY STREET 7TH FLOOR SAN FRANCISCO, CA 94111 415.227.0100 www.smithgroupjjr.com

ISSUED FOR

SITE PLAN REVIEW SUBMITTAL #3 SITE PLAN REVIEW SUBMITTAL #2 SITE PLAN REVIEW SUBMITTAL 11 AUG 2017 28 APR 2017 16 DEC 2016 SEALS AND SIGNATURES KEYPLAN 