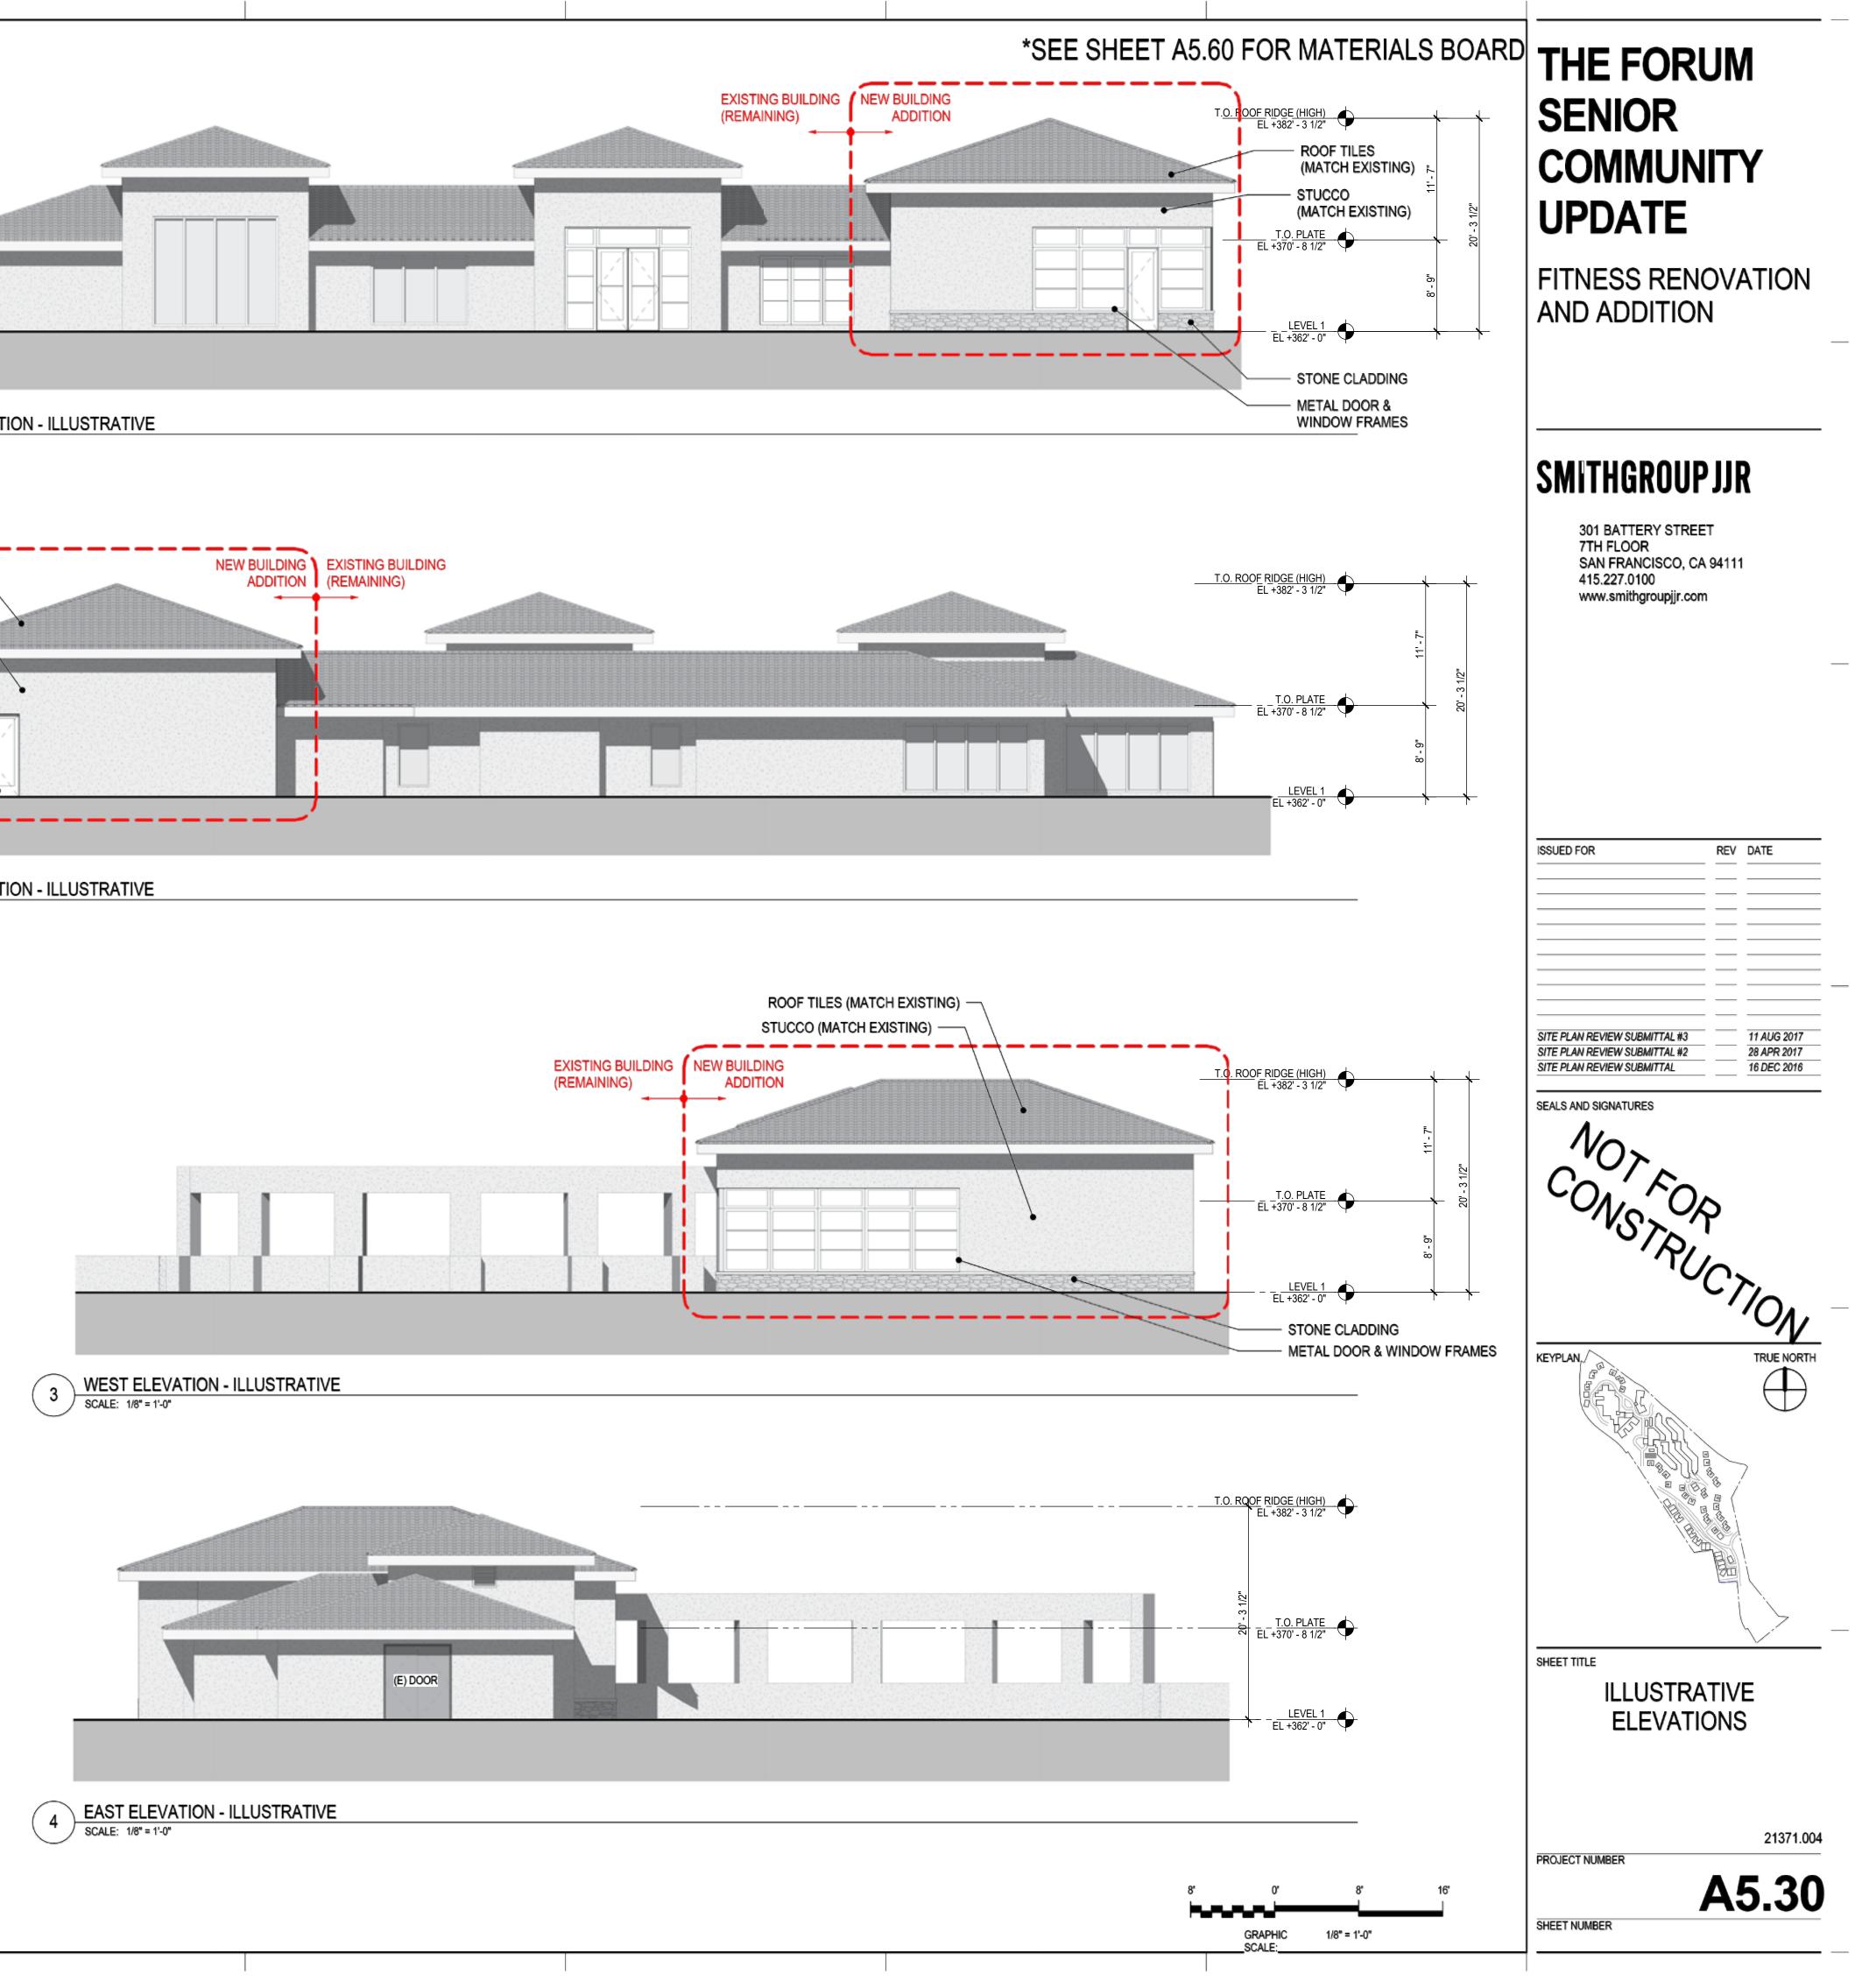

## THE FORUM SENIOR COMMUNITY UPDATE

FITNESS RENOVATION AND ADDITION

# **SMITHGROUP JJR**

301 BATTERY STREET 7TH FLOOR SAN FRANCISCO, CA 94111 415.227.0100 www.smithgroupjjr.com

| ISSUED FOR                    | REV | DATE        |
|-------------------------------|-----|-------------|
|                               |     |             |
|                               |     |             |
|                               |     |             |
|                               |     |             |
|                               |     |             |
|                               |     |             |
|                               |     |             |
|                               |     |             |
|                               |     |             |
| SITE PLAN REVIEW SUBMITTAL #3 |     | 11 AUG 2017 |
| SITE PLAN REVIEW SUBMITTAL #2 |     | 28 APR 2017 |
| SITE PLAN REVIEW SUBMITTAL    |     | 16 DEC 2016 |

Plot Date: 8/10/2017 4:15:05 PM Author

ROOF TILES (MATCH EXISTING) STUCCO (MATCH EXISTING)

> METAL DOOR & WINDOW FRAMES STONE CLADDING -