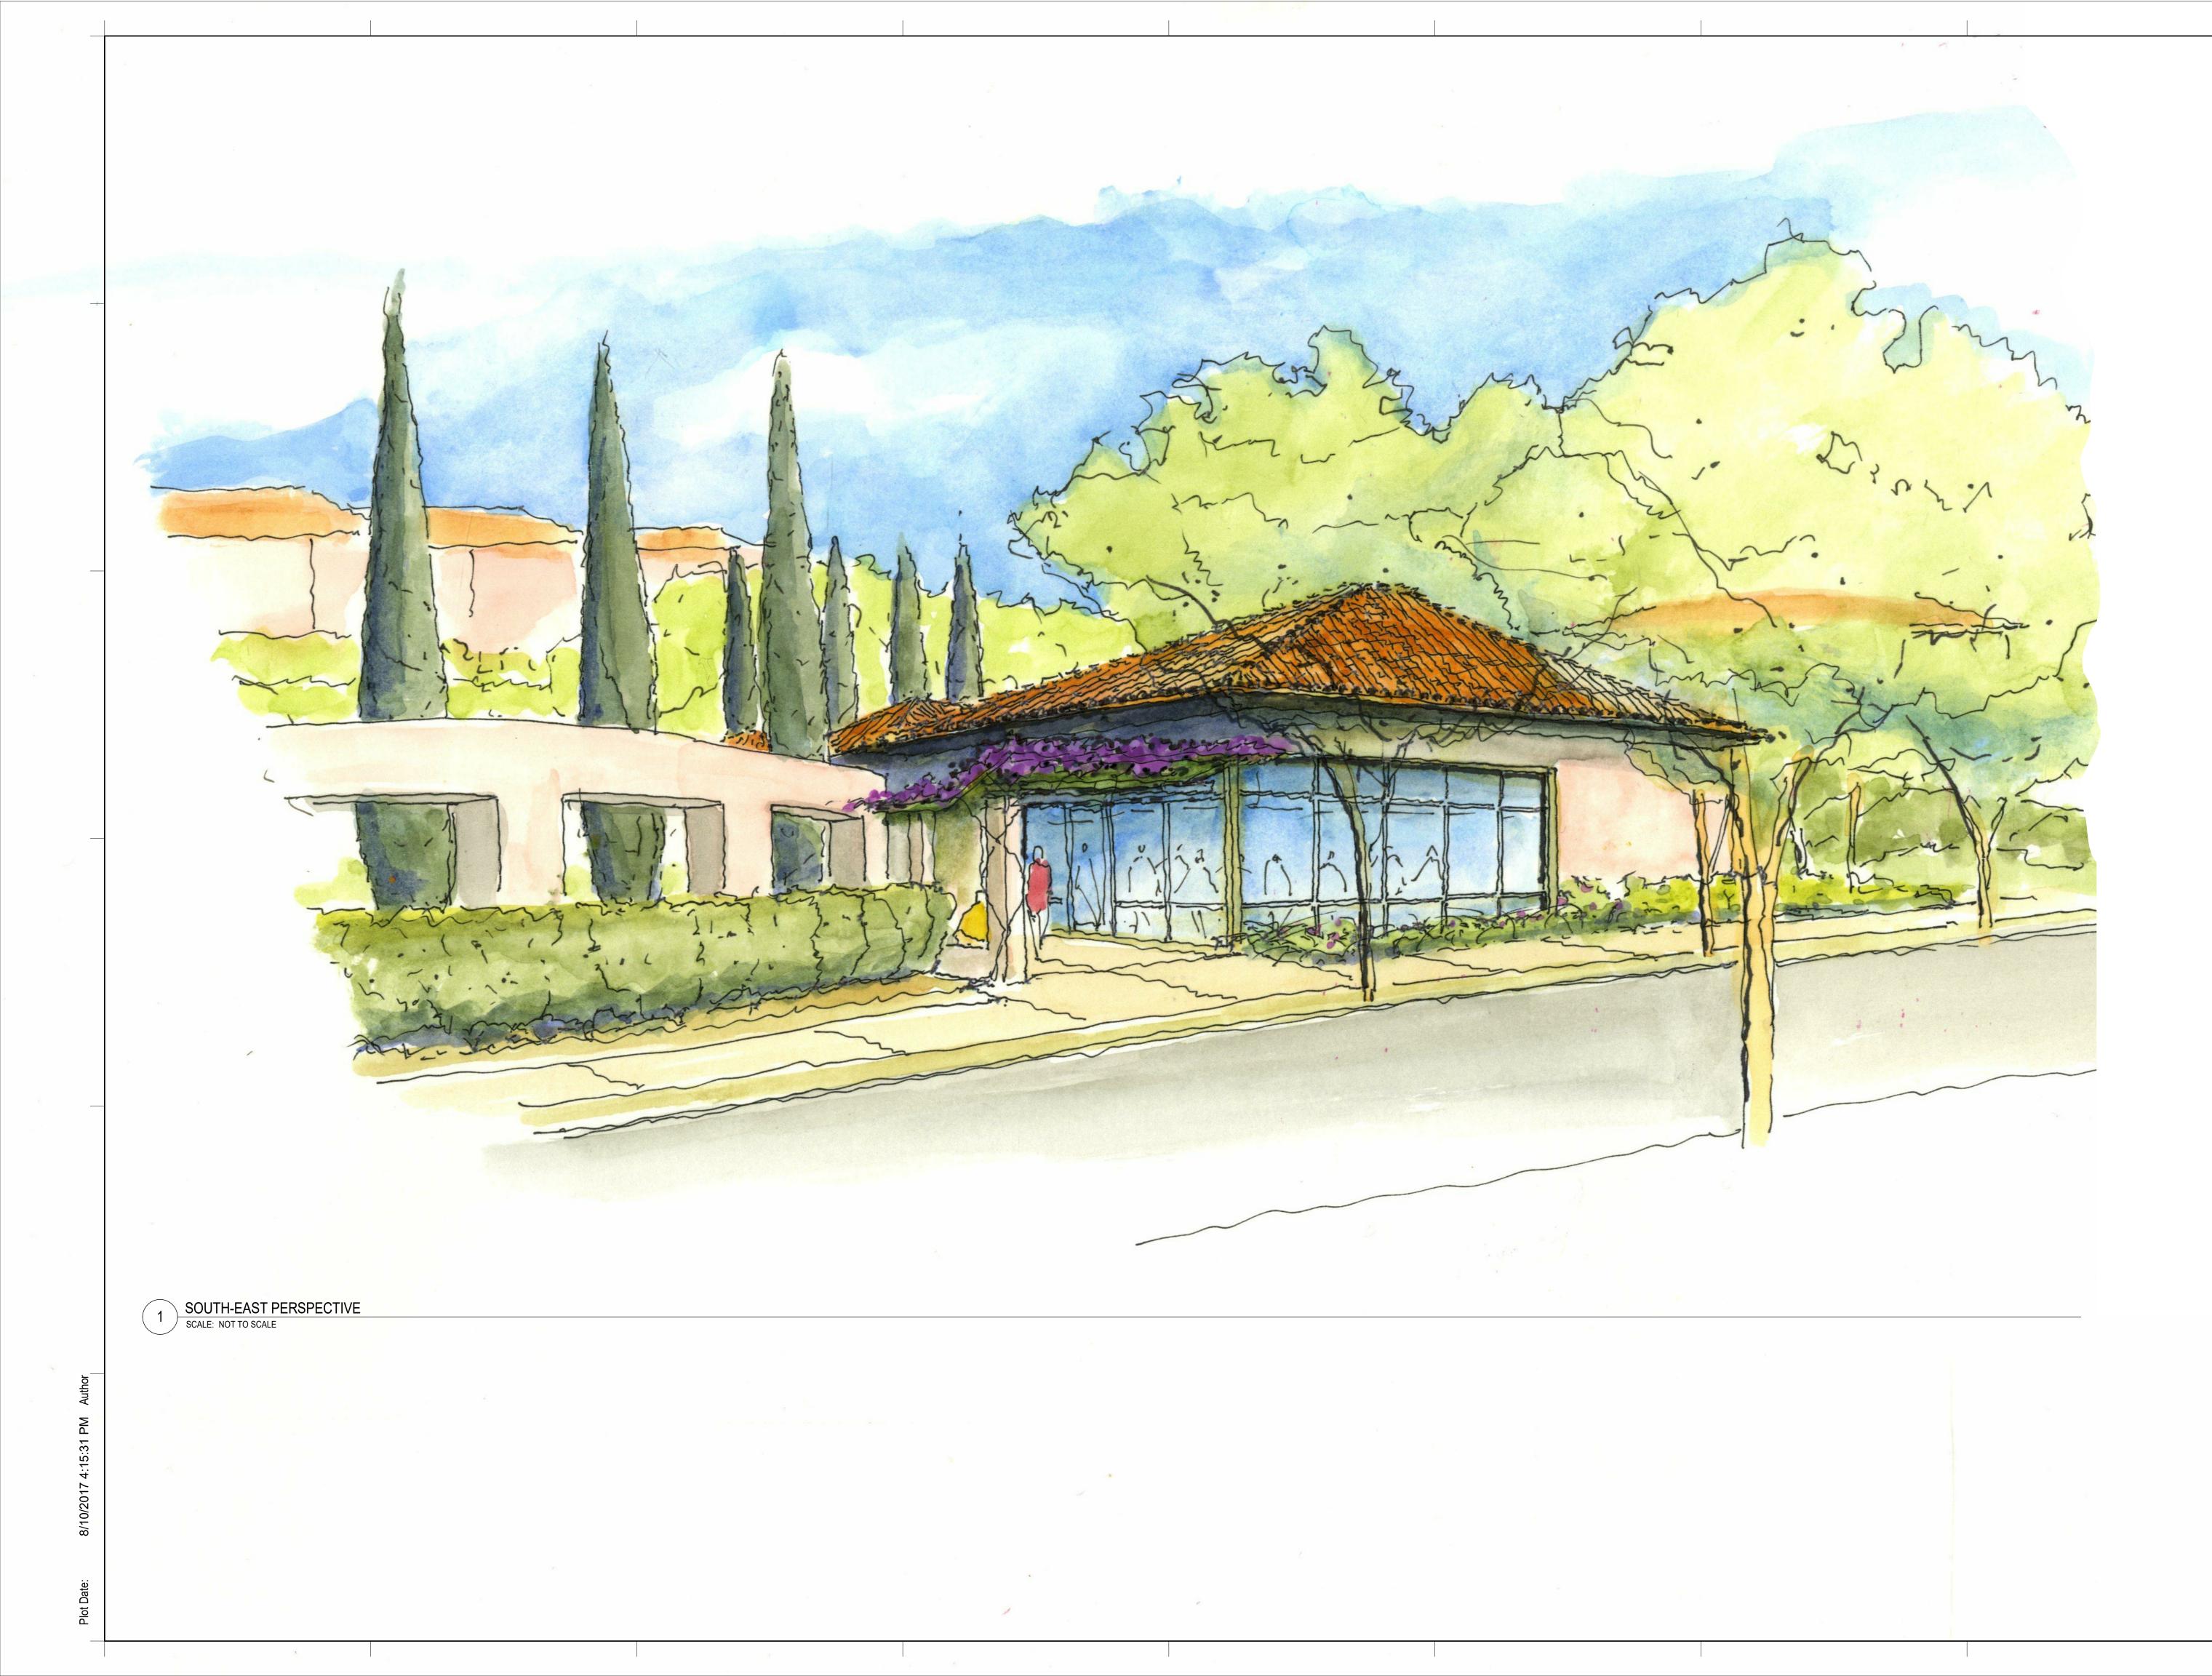

FITNESS RENOVATION AND ADDITION

## **SMITHGROUP JJR**

301 BATTERY STREET 7TH FLOOR SAN FRANCISCO, CA 94111 415.227.0100 www.smithgroupjjr.com

| ISSUED FOR                    | REV | DATE        |
|-------------------------------|-----|-------------|
|                               |     |             |
|                               |     |             |
|                               |     |             |
|                               |     |             |
|                               |     |             |
|                               |     |             |
|                               |     |             |
|                               |     |             |
|                               |     |             |
| SITE PLAN REVIEW SUBMITTAL #3 |     | 11 AUG 2017 |
| SITE PLAN REVIEW SUBMITTAL #2 |     | 28 APR 2017 |
| SITE PLAN REVIEW SUBMITTAL    |     | 16 DEC 2016 |

SHEET TITLE PERSPECTIVES

PROJECT NUMBER

SHEET NUMBER

2137<mark>1</mark>.004

Plot Date: 8/10/2017 4:15:33 PM Author

METAL TRELLIS

ROOF TILES (MATCH EXISTING)

STONE CLADDING