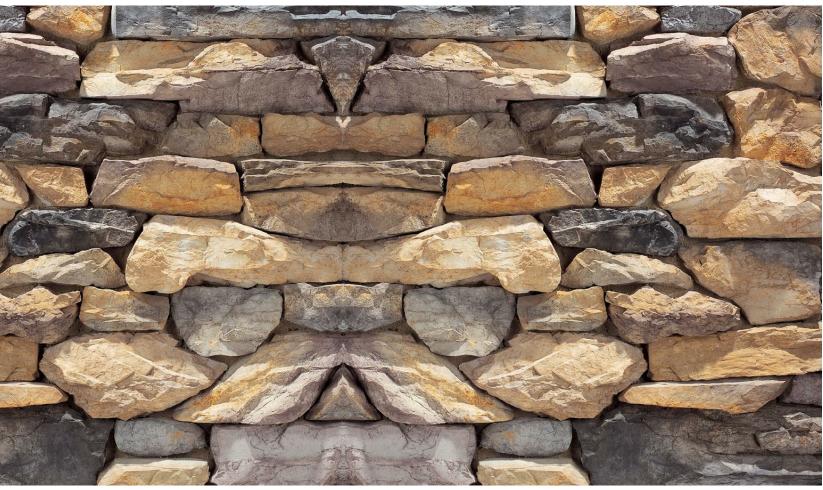

Plot Date: 8/10/2017 4:15:05 PM Author

ROOF TILES (MATCH EXISTING) STUCCO (MATCH EXISTING)

> METAL DOOR & WINDOW FRAMES STONE CLADDING -

SHEET TITLE PERSPECTIVES

PROJECT NUMBER

SHEET NUMBER

2137<mark>1</mark>.004

Plot Date: 8/10/2017 4:15:33 PM Author

METAL TRELLIS

ROOF TILES (MATCH EXISTING)

STONE CLADDING

SHEET TITLE MATERIALS

21371.004

PROJECT NUMBER

STUCCO - ACCENT

METAL AND WINDOW FRAMES

SHEET NUMBER