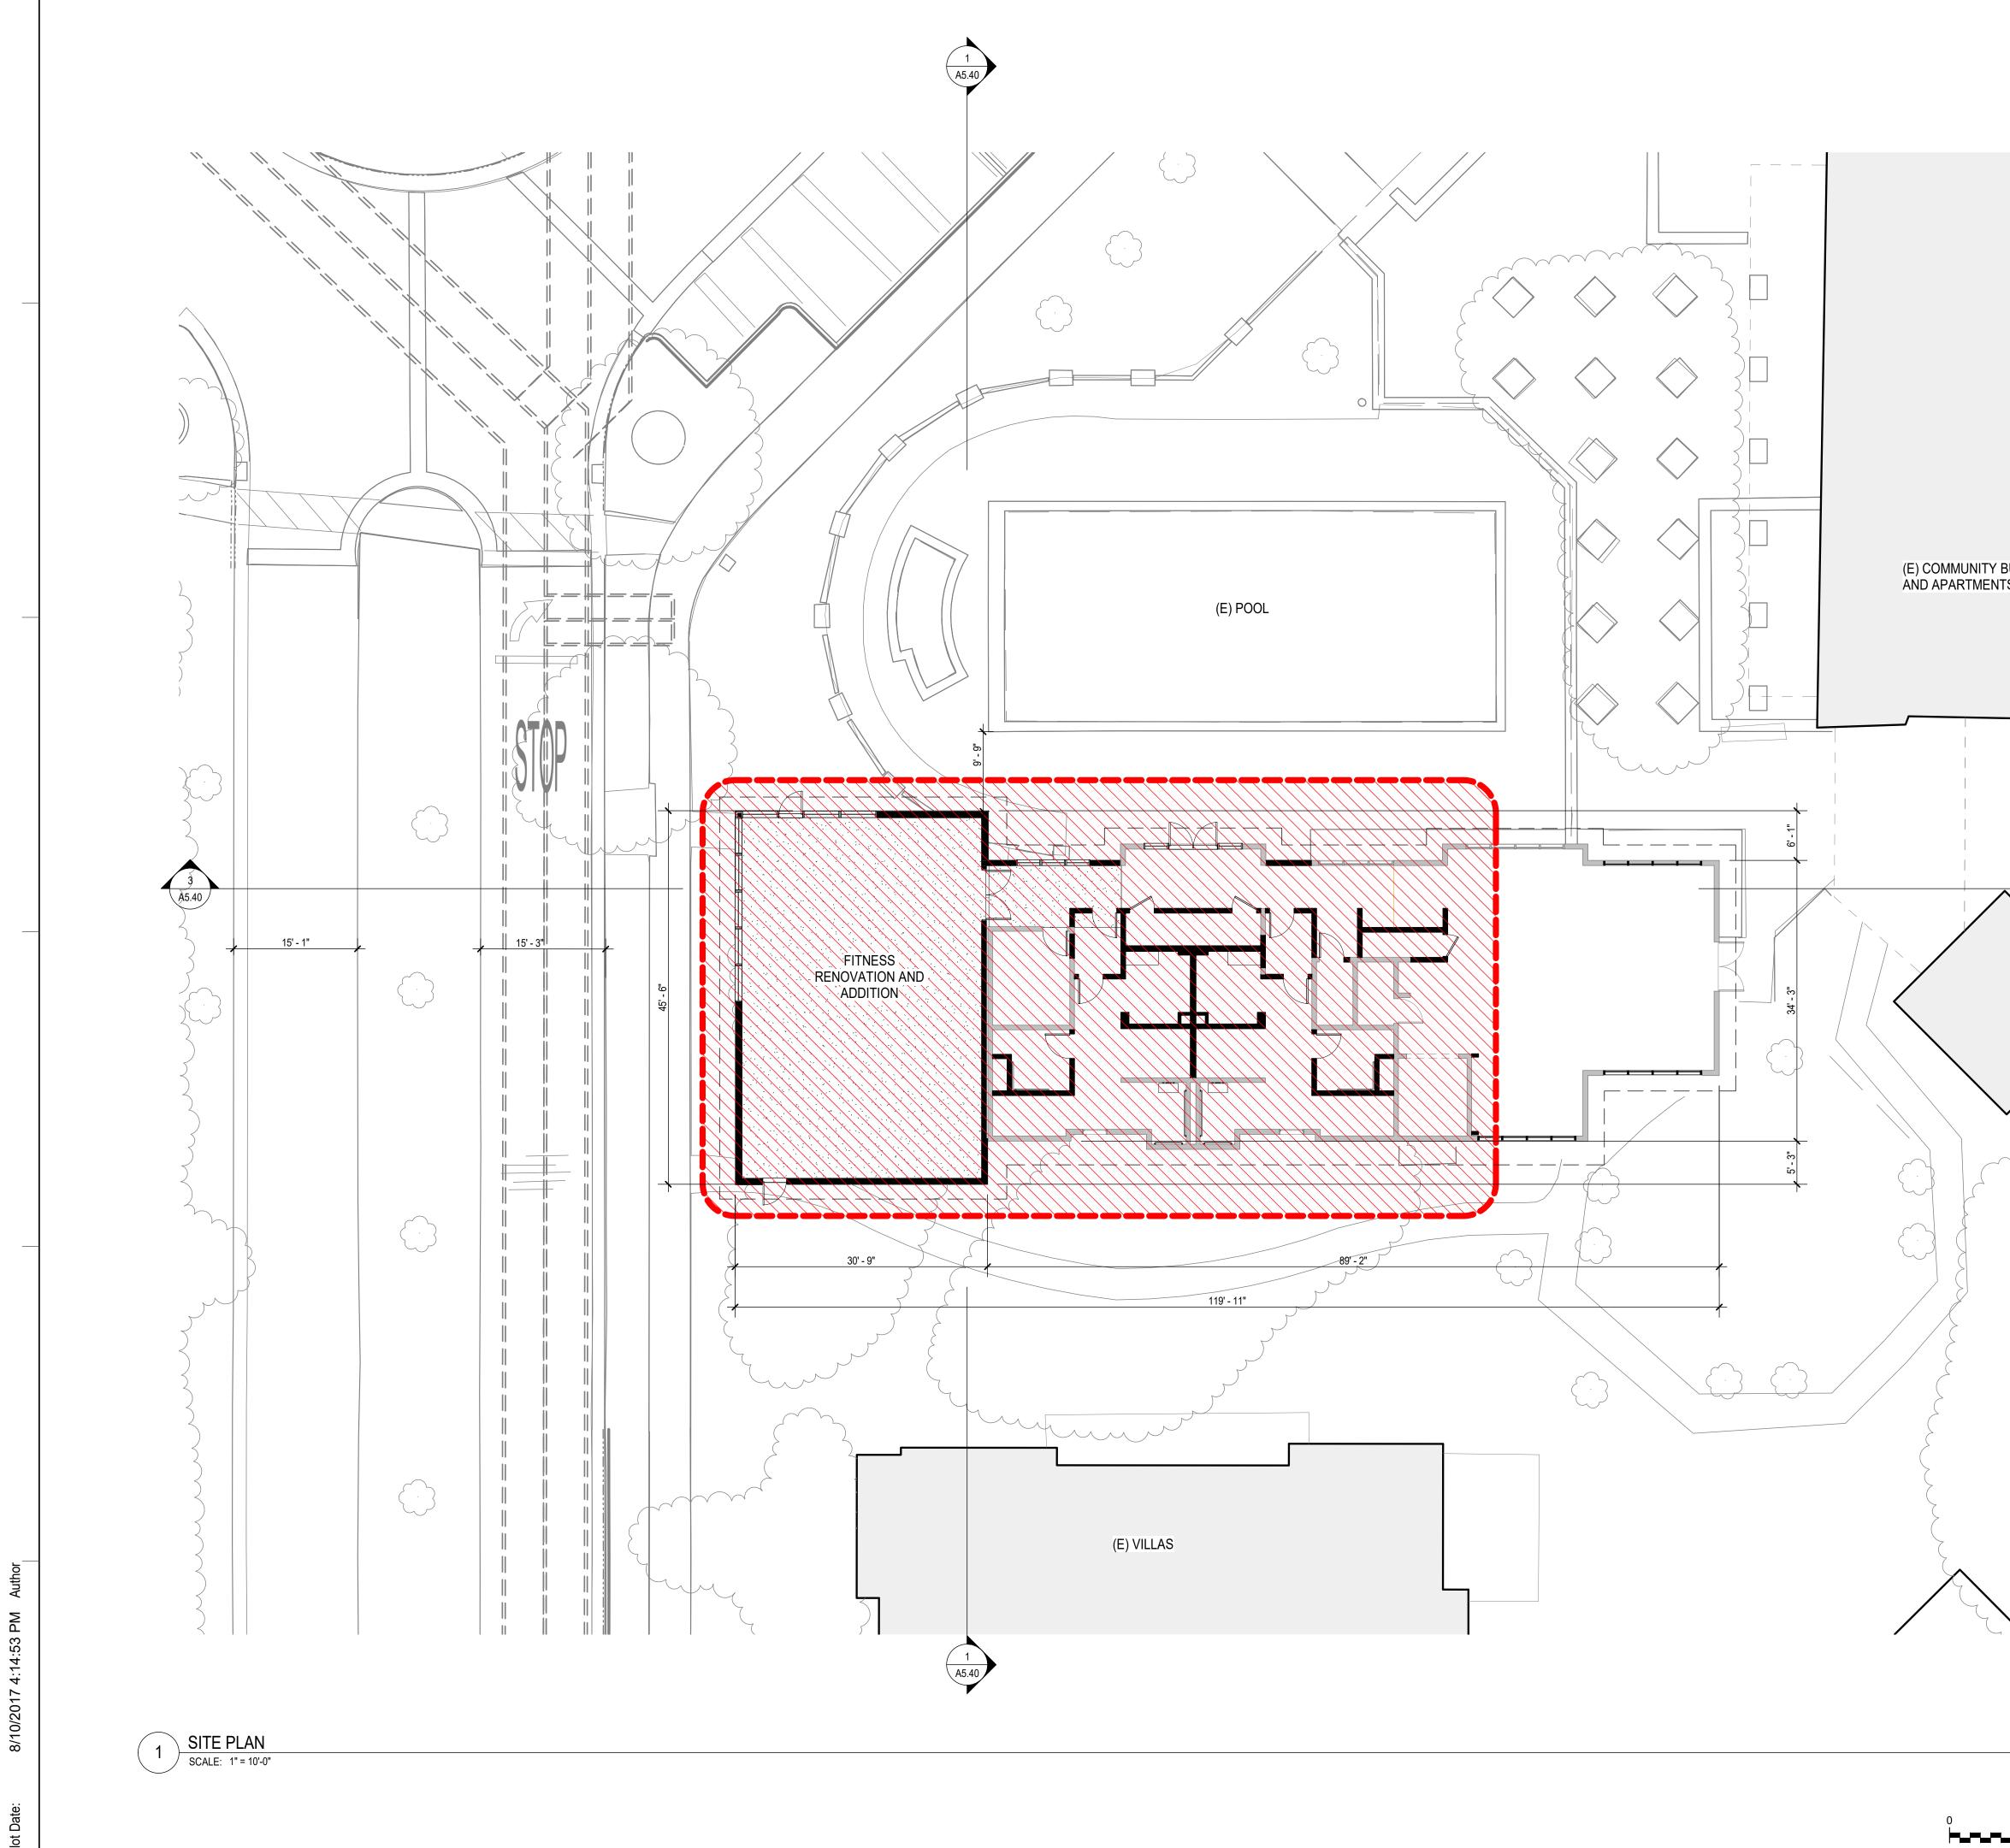

|                                             | GRAPHIC LEGEND                                               | THE FORUM                                                                                                                                                                                                   |
|---------------------------------------------|--------------------------------------------------------------|-------------------------------------------------------------------------------------------------------------------------------------------------------------------------------------------------------------|
|                                             | AREA OF WORK                                                 | SENIOR<br>COMMUNITY                                                                                                                                                                                         |
|                                             |                                                              | <b>UPDATE</b><br>FITNESS RENOVATION<br>AND ADDITION                                                                                                                                                         |
|                                             | A. CIVIL DRAWINGS CONTAIN ADDITIONAL GRADING<br>INFORMATION. |                                                                                                                                                                                                             |
|                                             | B. LANDSCAPE DRAWINGS CONTAIN SITE DESIGN<br>INFORMATION.    | SMITHGROUP JJR<br>301 BATTERY STREET<br>7TH FLOOR                                                                                                                                                           |
| BUILDING<br>TS                              |                                                              | SAN FRANCISCO, CA 94111<br>415.227.0100<br>www.smithgroupjjr.com                                                                                                                                            |
|                                             |                                                              |                                                                                                                                                                                                             |
|                                             |                                                              | ISSUED FOR         REV         DATE                                                                                                                                                                         |
| 3<br>A5.40                                  |                                                              |                                                                                                                                                                                                             |
|                                             |                                                              | SITE PLAN REVIEW SUBMITTAL #3       11 AUG 2017         SITE PLAN REVIEW SUBMITTAL #2       28 APR 2017         SITE PLAN REVIEW SUBMITTAL       16 DEC 2016         SEALS AND SIGNATURES       11 AUG 2017 |
|                                             |                                                              | NOT FOR<br>CONSTRUCTION -                                                                                                                                                                                   |
|                                             |                                                              | KEYPLAN                                                                                                                                                                                                     |
|                                             |                                                              |                                                                                                                                                                                                             |
|                                             |                                                              |                                                                                                                                                                                                             |
|                                             |                                                              | SHEET TITLE                                                                                                                                                                                                 |
|                                             |                                                              | 21371.004<br>PROJECT NUMBER                                                                                                                                                                                 |
| 10' 20' 30'<br>GRAPHIC SCALE: 1" = 10' - 0" |                                                              | A5.11<br>SHEET NUMBER                                                                                                                                                                                       |
|                                             | I                                                            | 1                                                                                                                                                                                                           |