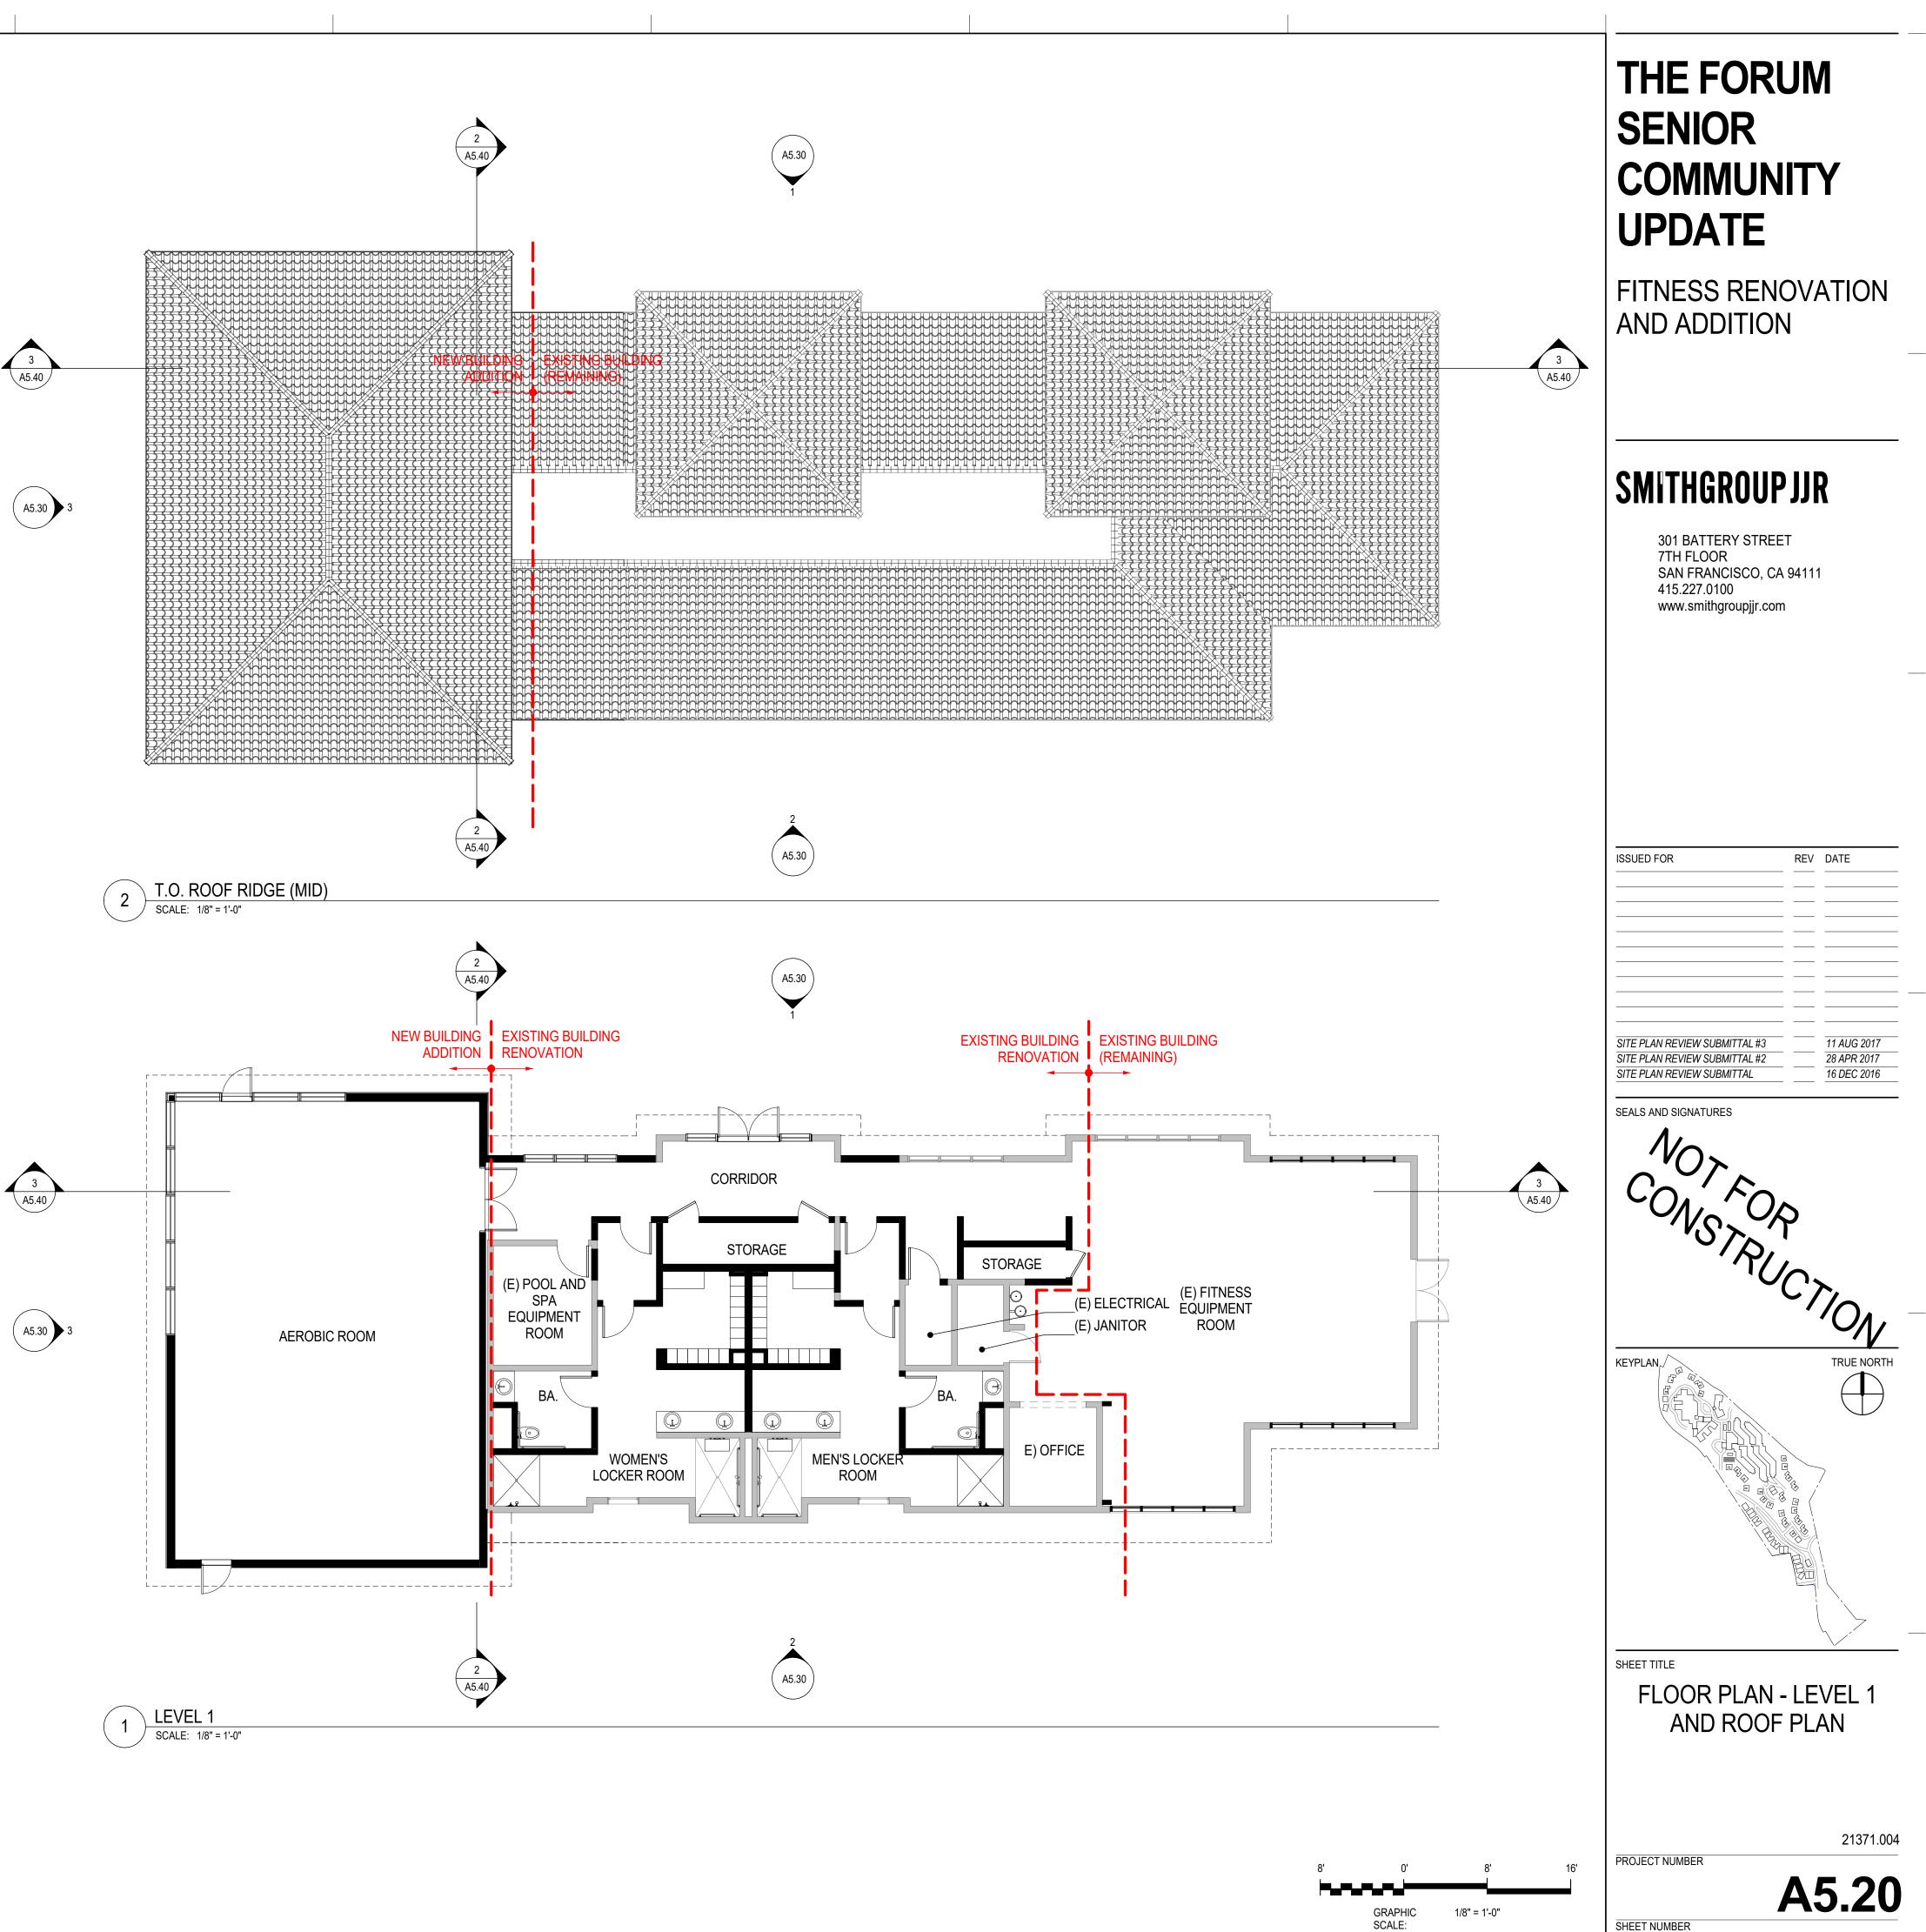

## THE FORUM SENIOR COMMUNITY UPDATE

FITNESS RENOVATION AND ADDITION

# **SMITHGROUP JJR**

301 BATTERY STREET 7TH FLOOR SAN FRANCISCO, CA 94111 415.227.0100 www.smithgroupjjr.com

| ISSUED FOR                    | REV | DATE        |
|-------------------------------|-----|-------------|
|                               |     |             |
|                               |     |             |
|                               |     |             |
|                               |     |             |
|                               |     |             |
|                               |     |             |
|                               |     |             |
|                               |     |             |
|                               |     |             |
| SITE PLAN REVIEW SUBMITTAL #3 |     | 11 AUG 2017 |
| SITE PLAN REVIEW SUBMITTAL #2 |     | 28 APR 2017 |
| SITE PLAN REVIEW SUBMITTAL    |     | 16 DEC 2016 |