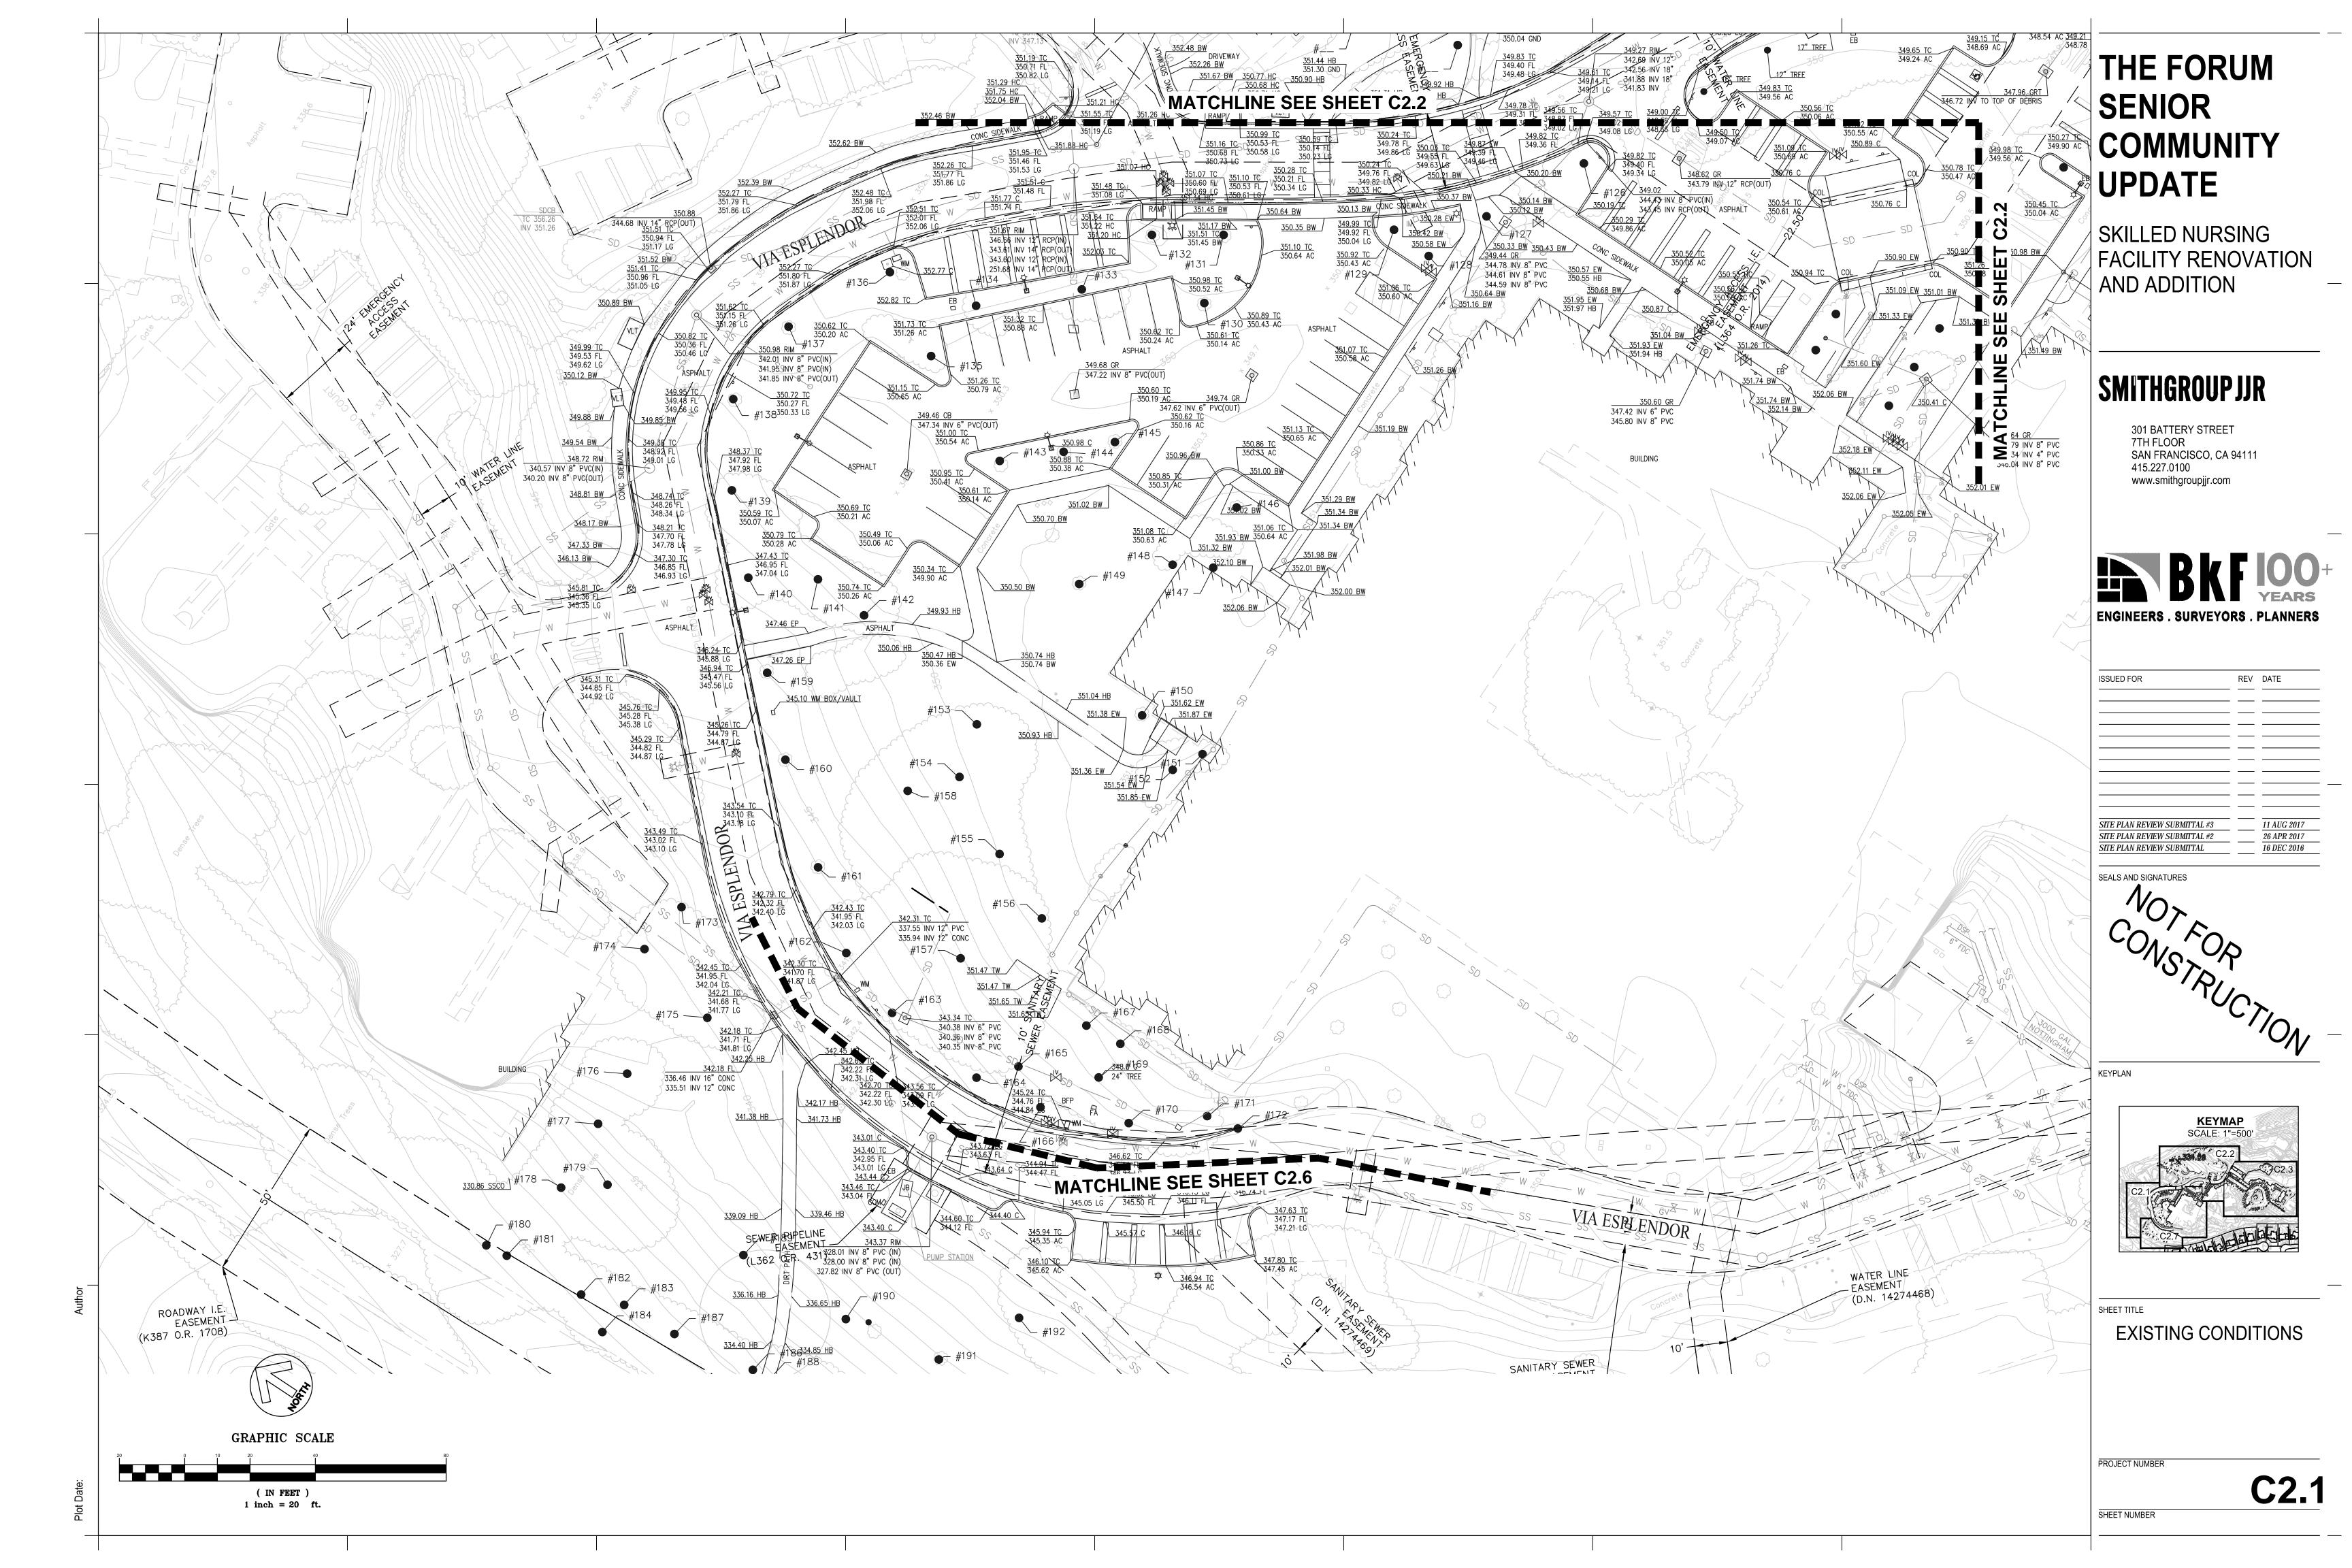

# THE FORUM SENIOR COMMUNITY UPDATE

# **SMITHGROUP JJR**

301 BATTERY STREET 7TH FLOOR SAN FRANCISCO, CA 94111 415.227.0100 www.smithgroupjjr.com

| ISSUED FOR                    | REV | DATE        |
|-------------------------------|-----|-------------|
|                               |     |             |
|                               |     |             |
|                               |     |             |
|                               |     |             |
|                               |     |             |
|                               |     |             |
|                               |     |             |
|                               |     |             |
| SITE PLAN REVIEW SUBMITTAL #3 |     | 11 AUG 2017 |
| SITE PLAN REVIEW SUBMITTAL #3 |     | 26 APR 2017 |
| SITE PLAN REVIEW SUBMITTAL #2 |     | 16 DEC 2016 |