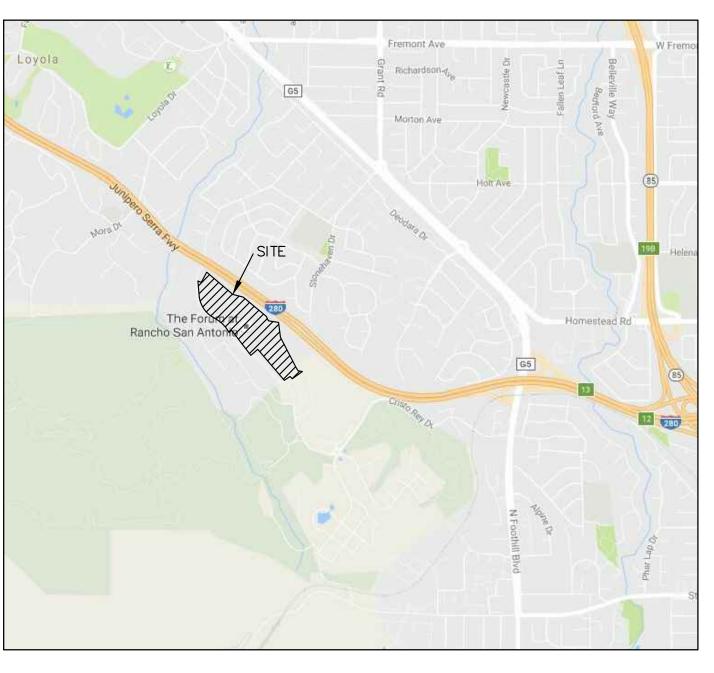

ON THE NATIONAL GEODETIC SURVEY MONUMENT "HPGN D, PID AA1871" WAS TAKEN AS THE BASIS OF ELEVATION FOR THIS SURVEY.

## DATUM

NGVD 29

## LEGEND

MAJOR CONTOUR (10' INTERVAL) MINOR CONTOUR (2' INTERVAL) GRADE BREAK RETAINING WALL TOP OF CURB DRIVEWAY STRIPING EXISTING BOUNDARY EXISTING EASEMENT GRADING LIMIT & CUT/FILL LINE EXISTING MAJOR CONTOUR (5' INTERVAL) EXISTING MINOR CONTOUR (1' INTERVAL) BUILDING LINE BUILDING ROOF LINE EXISTING BUILDING LINE CENTER LINE WATER LINE SEWER LINE STORM DRAIN LINE JOINT TRENCH LINE EXISTING WATER LINE EXISTING SEWER LINE EXISTING STORM DRAIN LINE DRAINAGE MANAGEMENT AREA PROPOSED EASEMENT SETBACK LINE FIRE ACCESS LINE BIORETENTION AREA SIDEWALK EXISTING STREET LIGHT MANHOLE CATCH BASIN SEWER CLEAN OUT FIRE HYDRANT FLOW DIRECTION REMOVE EXISTING TREE



**VICINITY MAP** NOT TO SCALE



ATIONAL ZONE)

## **BASIS OF BEARINGS**

\* \* \* \* .

а. \_\_\_\_\_.

Q——Э

C0

FH+++

 $\sim$ ×

## **ABBREVIATIONS**

AC

AD

DI

EB

EΡ

EW

FF

FL

GM

ΗB

HC

LG

UB

WB

ASPHALT AREA DRAIN BFP BACKFLOW PREVENTOR BOTTOM OF WALL BOW BW BACK OF WALK CATV CABLE/TELEVISION CB CATCH BASIN C/L CENTER LINE CLEAN OUT CO COL COLUMN COMM TELEPHONE COMMUNICATIONS C/ CONC CONCRETE COR CORNER DRAINAGE INLET DWY DRIVEWAY ELECTRIC BOX ELEC ELECTRIC EDGE OF PAVEMENT EDGE OF WALK FINISH FLOOR FLOWLINE GAS METER GND GROUND GV GAS VALVE HEADER BOARD HANDICAP LIP OF GUTTER SDCB STORM DRAIN CATCHBASIN SDMH STORM DRAIN MANHOLE SLB STREET LIGHT BOX SS SANITARY SEWER SSCO SANITARY SEWER CLEAN OUT SSMH SANITARY SEWER MANHOLE SW TC TW SIDEWALK TOP OF CURB TOP OF WALL UTILIT