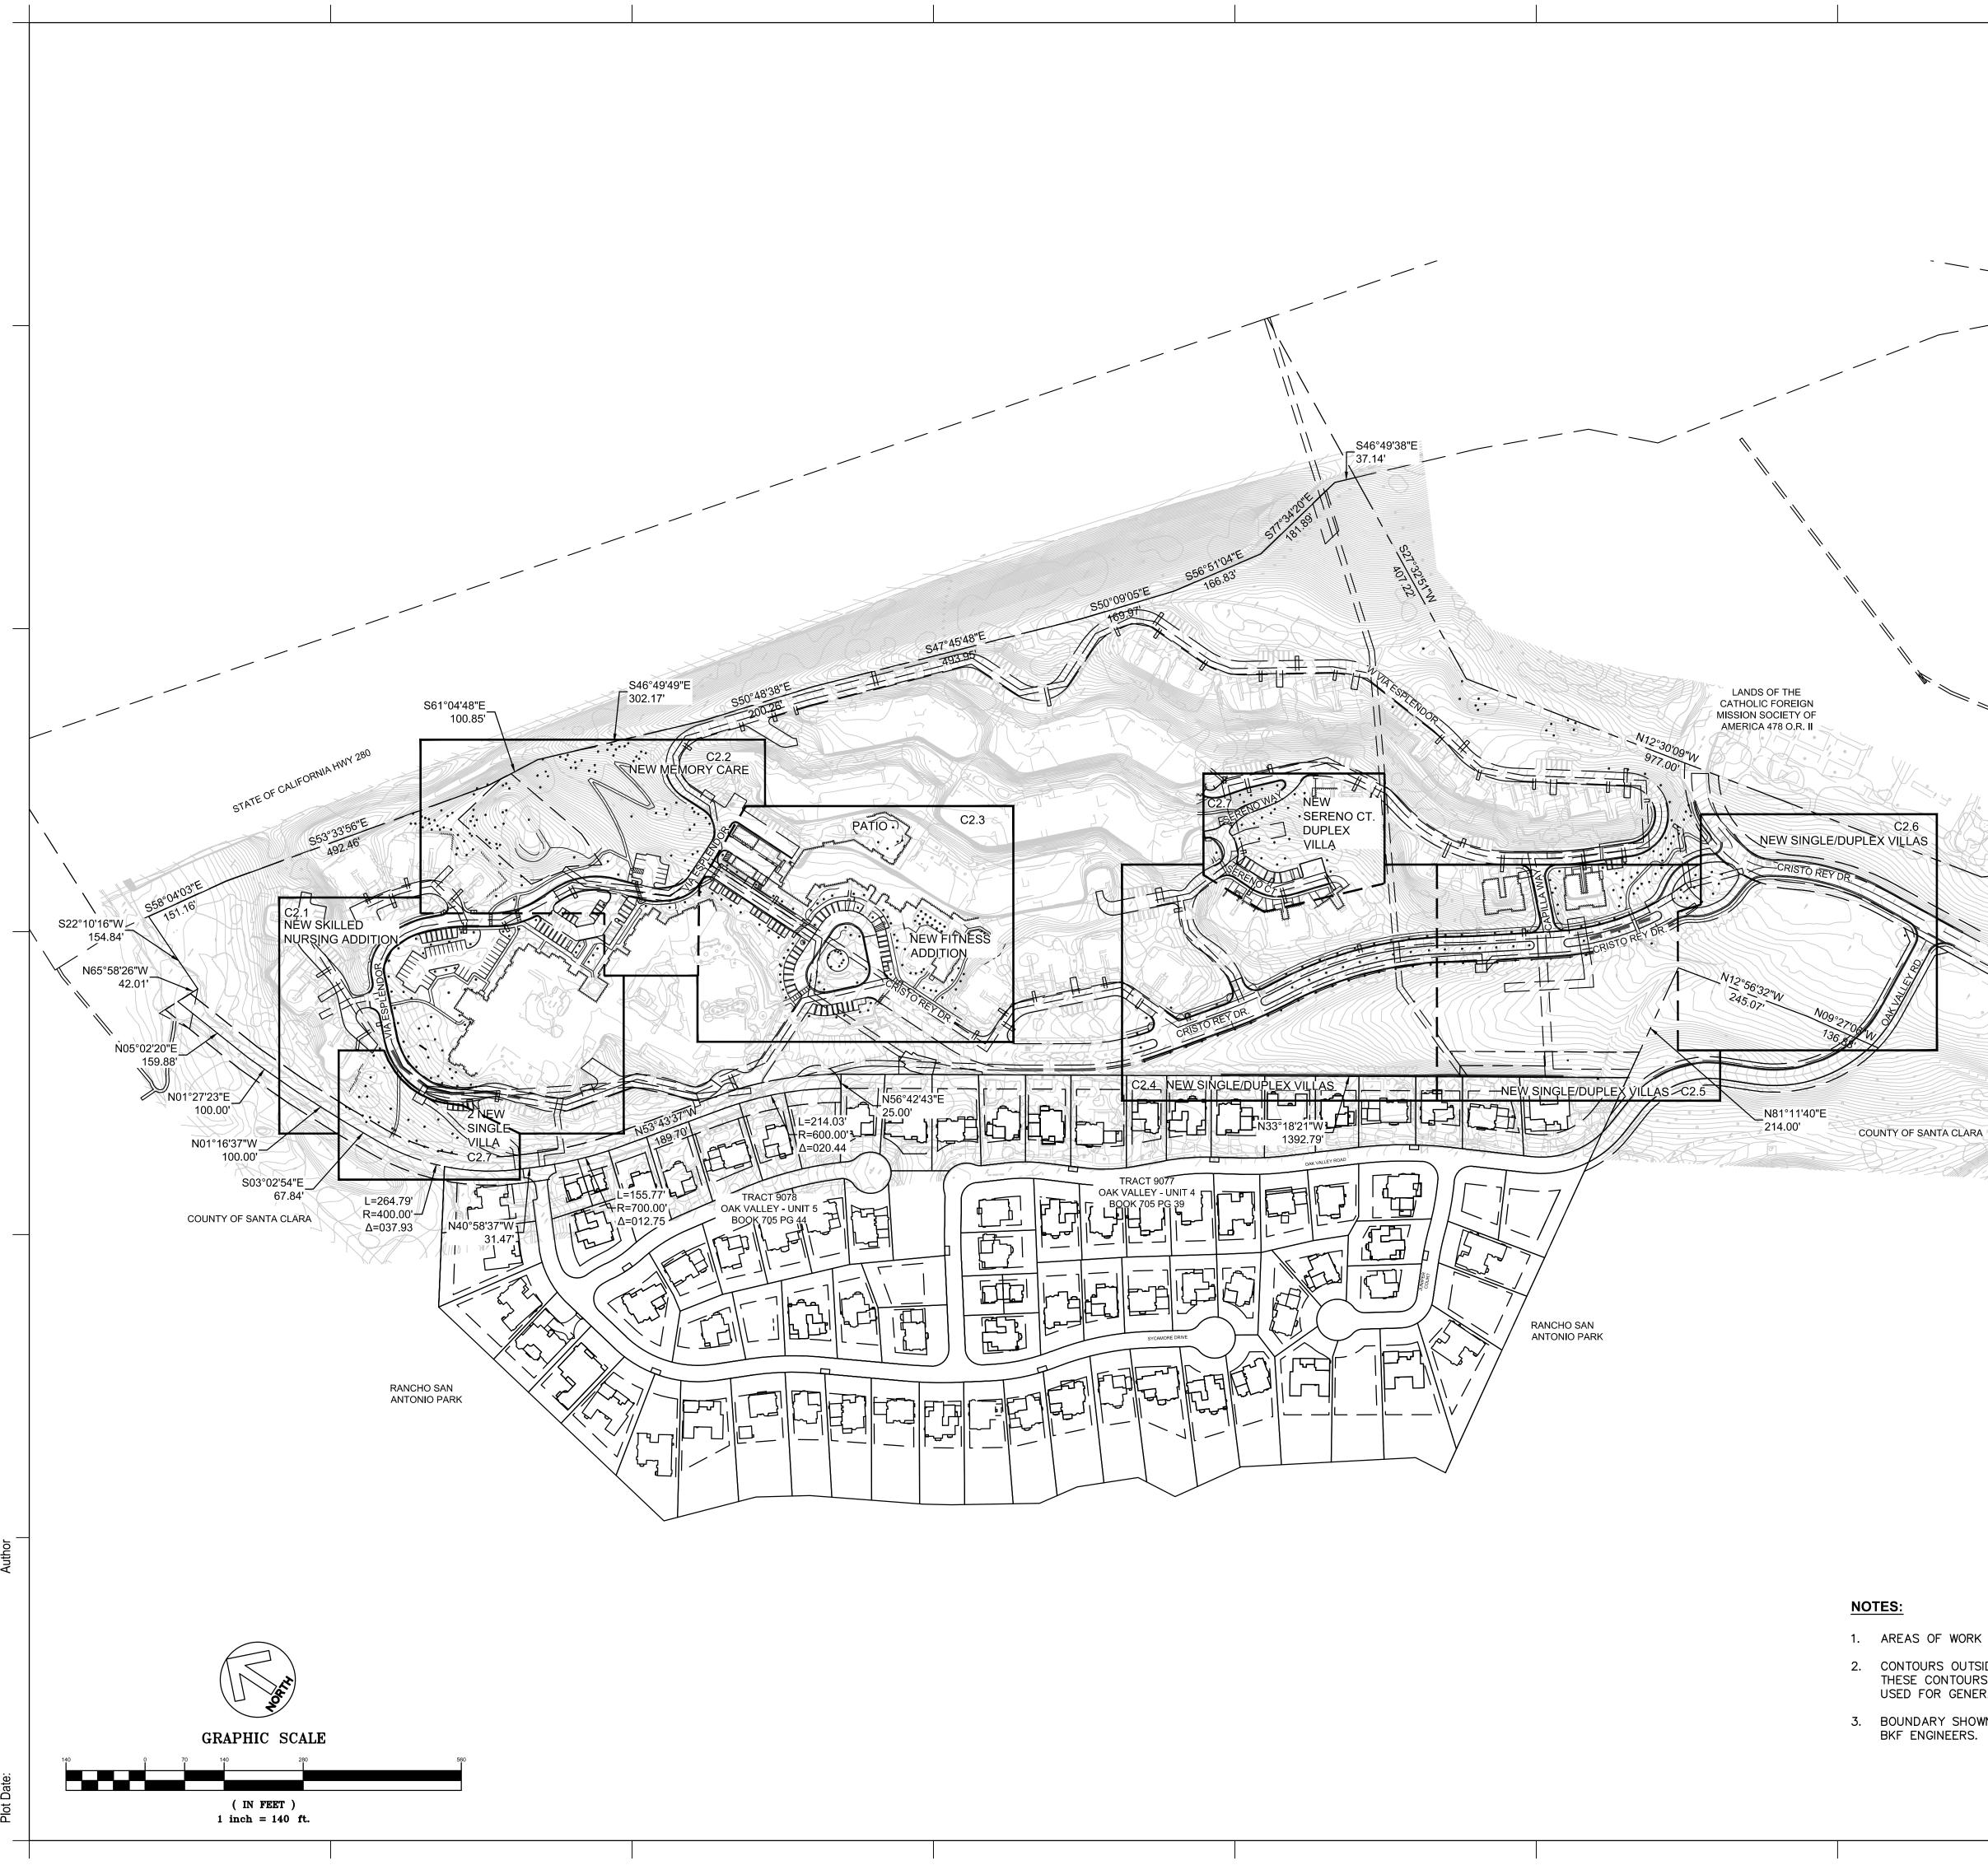

KEYPLAN

APN: 342-52-58

101

<u>−N30°14'40"₩</u>

<del>= 196</del>.65

SHEET TITLE

OVERALL EXISTING CONDITIONS

**C2.0** 

PROJECT NUMBER

1. AREAS OF WORK HAVE BEEN SURVEYED BY BKF ENGINEERS ON MAY 2016.

2. CONTOURS OUTSIDE OF WORK AREA ARE PROVIDED BY SCVWD SURVEYED IN 2006. THESE CONTOURS ARE NOT ADEQUATELY TIED TO THE SITE CONTROL AND SHOULD BE USED FOR GENERAL TOPOGRAPHY REFERENCE ONLY.

S83°59'42"E

BOUNDARY SHOWN HEREON IS BASED ON RECORD DATA AND PREVIOUS SURVEYS BY BKF ENGINEERS.

SHEET NUMBER

Plot Date