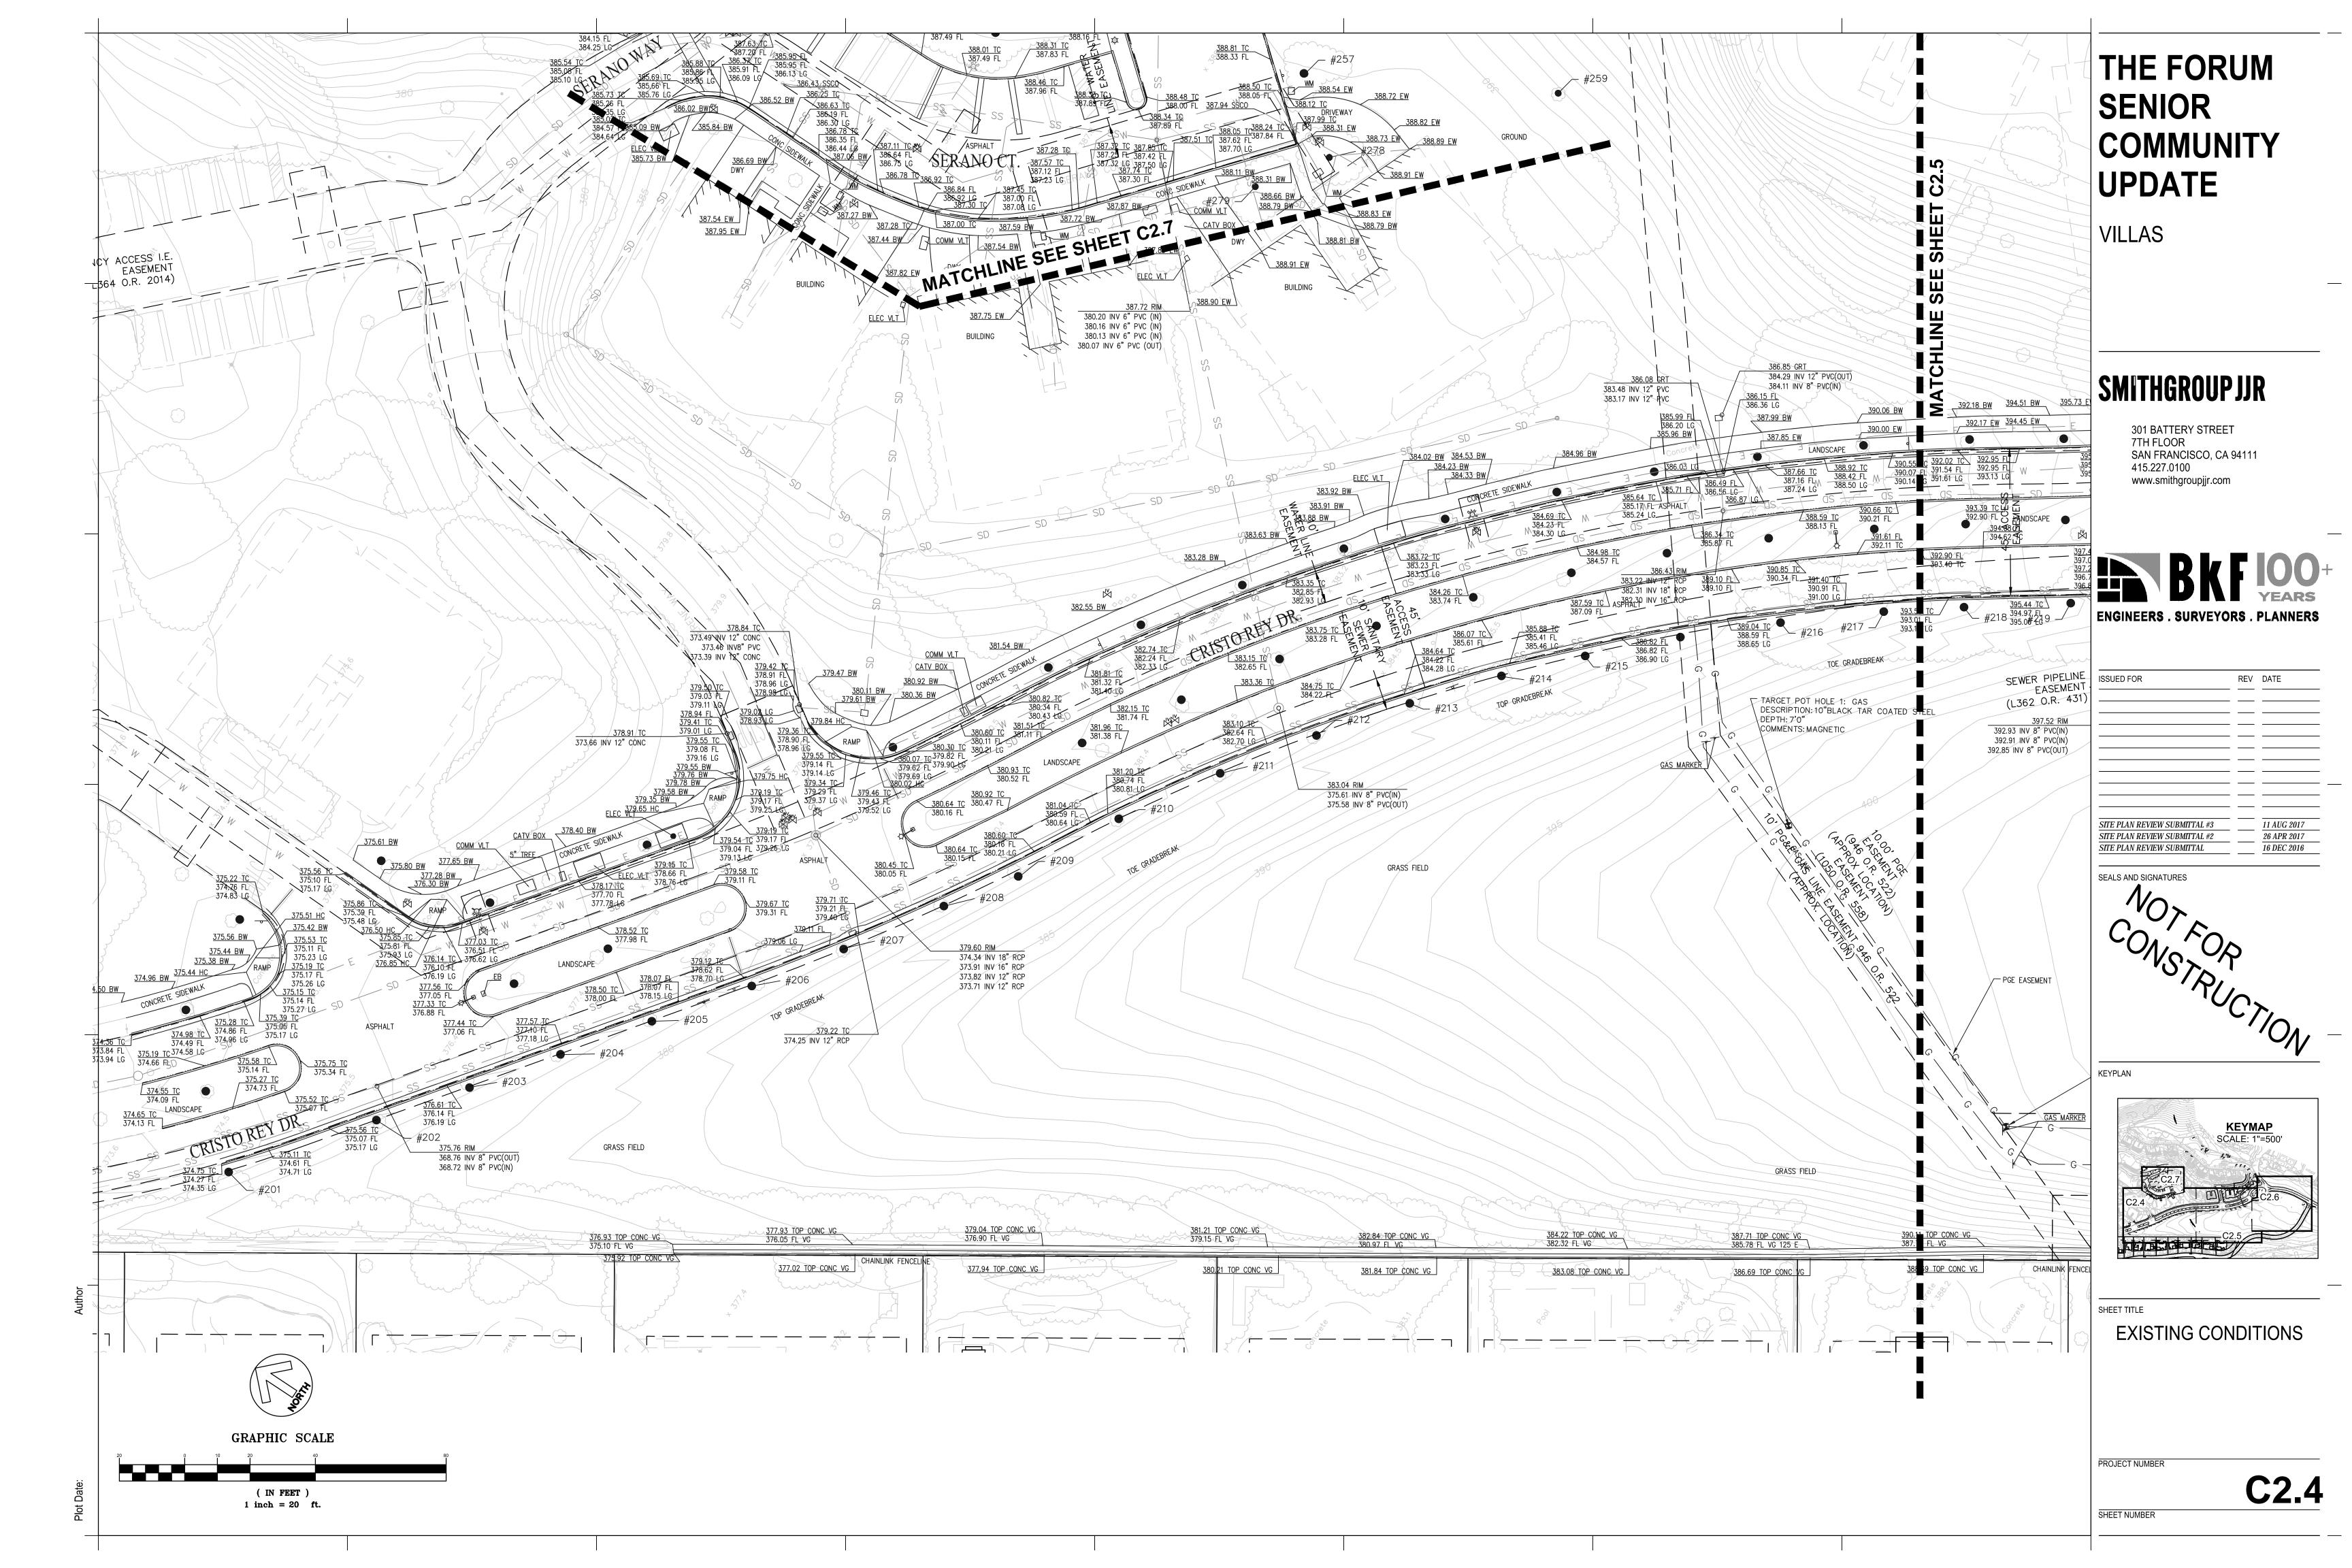

## LEGEND

MAJOR CONTOUR (10' INTERVAL) MINOR CONTOUR (2' INTERVAL) GRADE BREAK RETAINING WALL TOP OF CURB DRIVEWAY STRIPING EXISTING BOUNDARY EXISTING EASEMENT GRADING LIMIT & CUT/FILL LINE EXISTING MAJOR CONTOUR (5' INTERVAL) EXISTING MINOR CONTOUR (1' INTERVAL) BUILDING LINE BUILDING ROOF LINE EXISTING BUILDING LINE CENTER LINE WATER LINE SEWER LINE STORM DRAIN LINE JOINT TRENCH LINE EXISTING WATER LINE EXISTING SEWER LINE EXISTING STORM DRAIN LINE DRAINAGE MANAGEMENT AREA PROPOSED EASEMENT SETBACK LINE FIRE ACCESS LINE BIORETENTION AREA SIDEWALK EXISTING STREET LIGHT MANHOLE CATCH BASIN SEWER CLEAN OUT FIRE HYDRANT FLOW DIRECTION REMOVE EXISTING TREE

## **ABBREVIATIONS**

AC

AD

DI

EB

EΡ

EW

FF

FL

GM

ΗB

HC

LG

UB

WB

ASPHALT AREA DRAIN BFP BACKFLOW PREVENTOR BOTTOM OF WALL BOW BW BACK OF WALK CATV CABLE/TELEVISION CB CATCH BASIN C/L CENTER LINE CLEAN OUT CO COL COLUMN COMM TELEPHONE COMMUNICATIONS C/ CONC CONCRETE COR CORNER DRAINAGE INLET DWY DRIVEWAY ELECTRIC BOX ELEC ELECTRIC EDGE OF PAVEMENT EDGE OF WALK FINISH FLOOR FLOWLINE GAS METER GND GROUND GV GAS VALVE HEADER BOARD HANDICAP LIP OF GUTTER SDCB STORM DRAIN CATCHBASIN SDMH STORM DRAIN MANHOLE SLB STREET LIGHT BOX SS SANITARY SEWER SSCO SANITARY SEWER CLEAN OUT SSMH SANITARY SEWER MANHOLE SW TC TW SIDEWALK TOP OF CURB TOP OF WALL UTILITY BOX UTIL UTILITY VALLEY GUTTER VG VLT VAULT WATER BOX WM WATER METER W/WTR WATER WATER VALVE WV

PROJECT NUMBER

1. AREAS OF WORK HAVE BEEN SURVEYED BY BKF ENGINEERS ON MAY 2016.

2. CONTOURS OUTSIDE OF WORK AREA ARE PROVIDED BY SCVWD SURVEYED IN 2006. THESE CONTOURS ARE NOT ADEQUATELY TIED TO THE SITE CONTROL AND SHOULD BE USED FOR GENERAL TOPOGRAPHY REFERENCE ONLY.

S83°59'42"E

BOUNDARY SHOWN HEREON IS BASED ON RECORD DATA AND PREVIOUS SURVEYS BY BKF ENGINEERS.

SHEET NUMBER

Plot Date