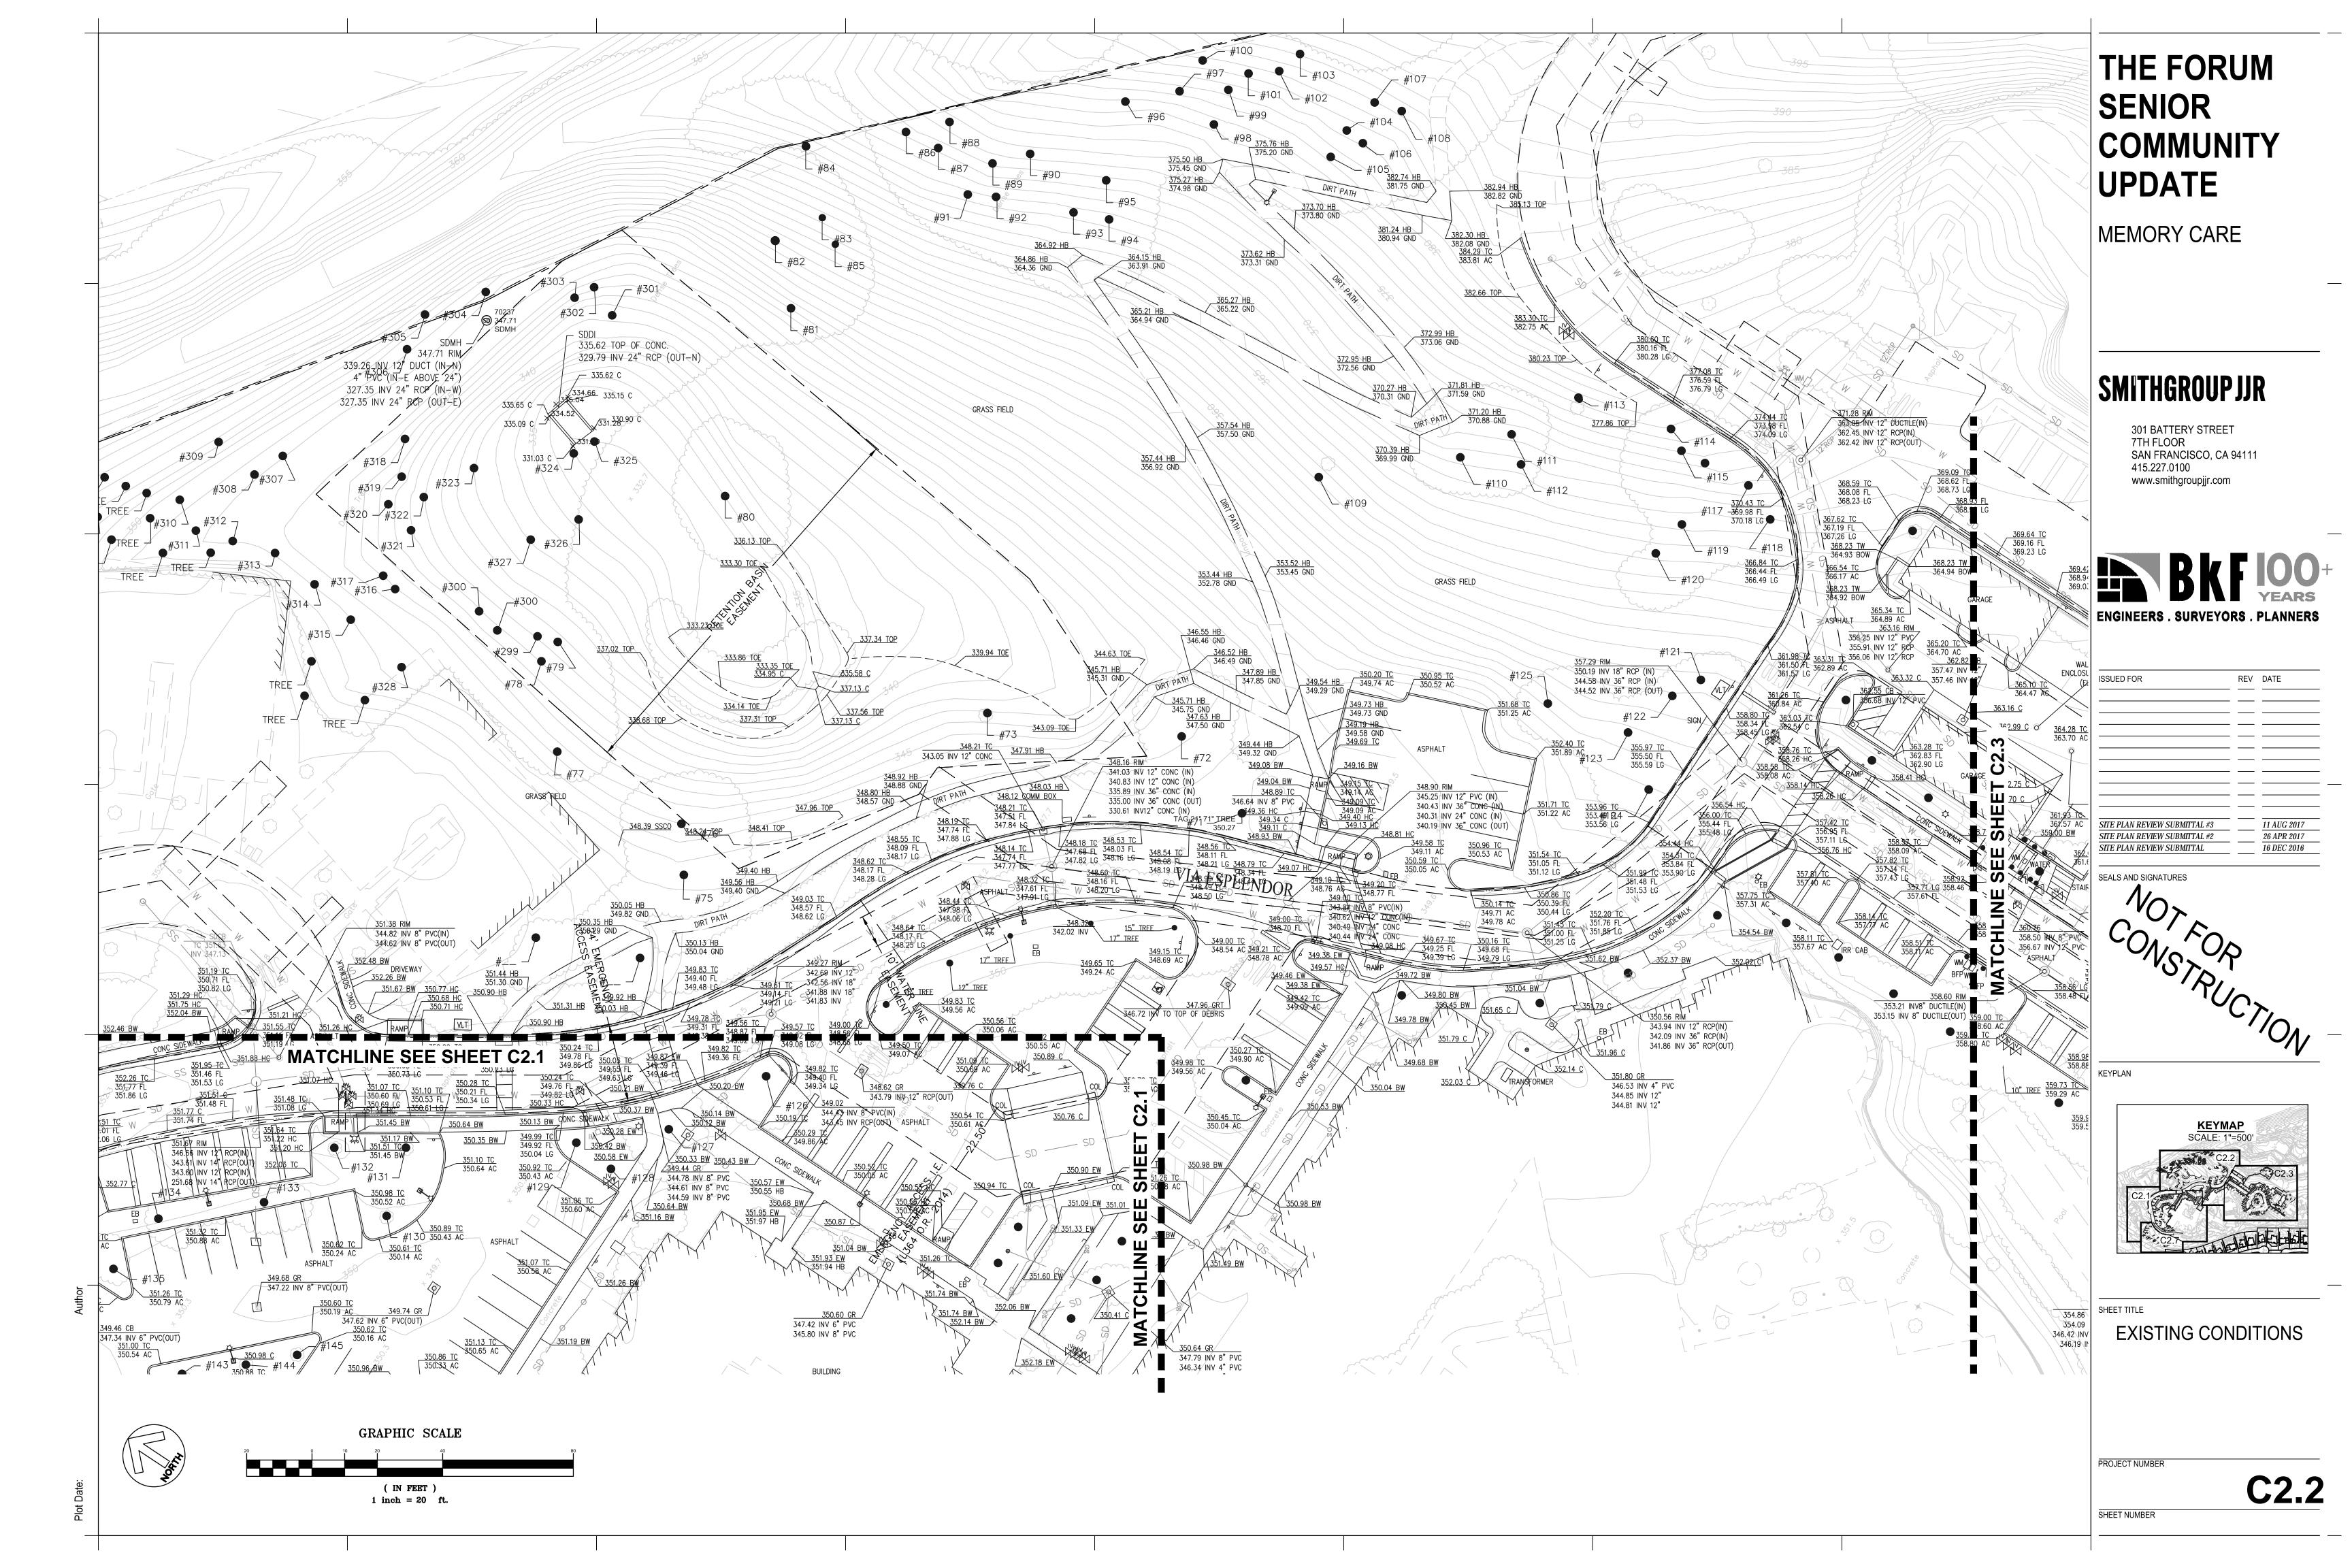

# THE FORUM SENIOR COMMUNITY UPDATE

DINING RENOVATION AND ADDITION, FITNESS RENOVATION AND ADDITOIN

# **SMITHGROUP JJR**

301 BATTERY STREET 7TH FLOOR SAN FRANCISCO, CA 94111 415.227.0100 www.smithgroupjjr.com

| ISSUED FOR                    | REV | DATE        |
|-------------------------------|-----|-------------|
|                               |     |             |
|                               |     |             |
|                               |     |             |
|                               |     |             |
|                               |     |             |
|                               |     |             |
|                               |     |             |
| SITE PLAN REVIEW SUBMITTAL #3 |     | 11 AUG 2017 |
| SITE PLAN REVIEW SUBMITTAL #3 |     | 26 APR 2017 |