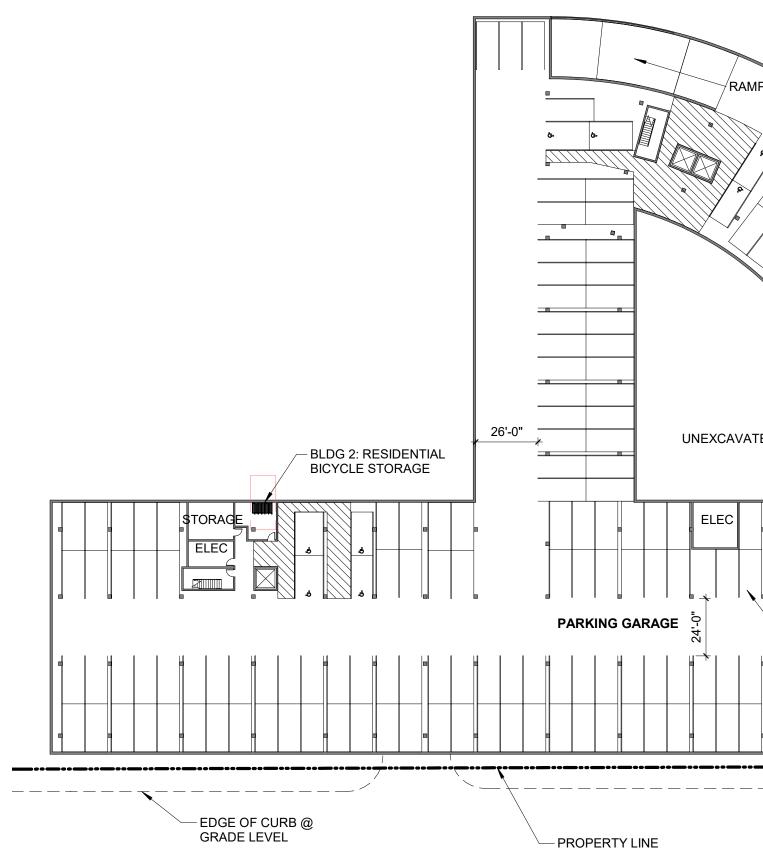

| RED/ 70.4 OPEN | 10X20<br>12'X18' | 176 COVERED / 71 OPEN<br>4 SPACES             | COVERED LOCATED IN GARAGES IN UNITS,<br>OPEN LOCATED AT GRADE.<br>IN GARAGE IN ACCESSIBLE UNIT. | S,                                                                                                                                                                          |
|----------------|------------------|-----------------------------------------------|-------------------------------------------------------------------------------------------------|-----------------------------------------------------------------------------------------------------------------------------------------------------------------------------|
| ES<br>ES       | 9'X18'           | 3 SPACES                                      | LOCATED AT GRADE.                                                                               |                                                                                                                                                                             |
| ES<br>S        | 12'X18           | 1 SPACE<br>561 SPACES                         | LOCATED AT GRADE.                                                                               |                                                                                                                                                                             |
| ATED           |                  |                                               | EDGE OF CURB @<br>GRADE LEVEL<br>PROPERTY LINE                                                  | <page-header><section-header><section-header><text><text><text><text><text><text></text></text></text></text></text></text></section-header></section-header></page-header> |
|                |                  | PARKING GARAGE BU<br>1" = 40'-0"   0' 20' 40' | ILDING PLAN B1                                                                                  | SHEET NO.:<br>A200                                                                                                                                                          |
|                |                  |                                               |                                                                                                 |                                                                                                                                                                             |