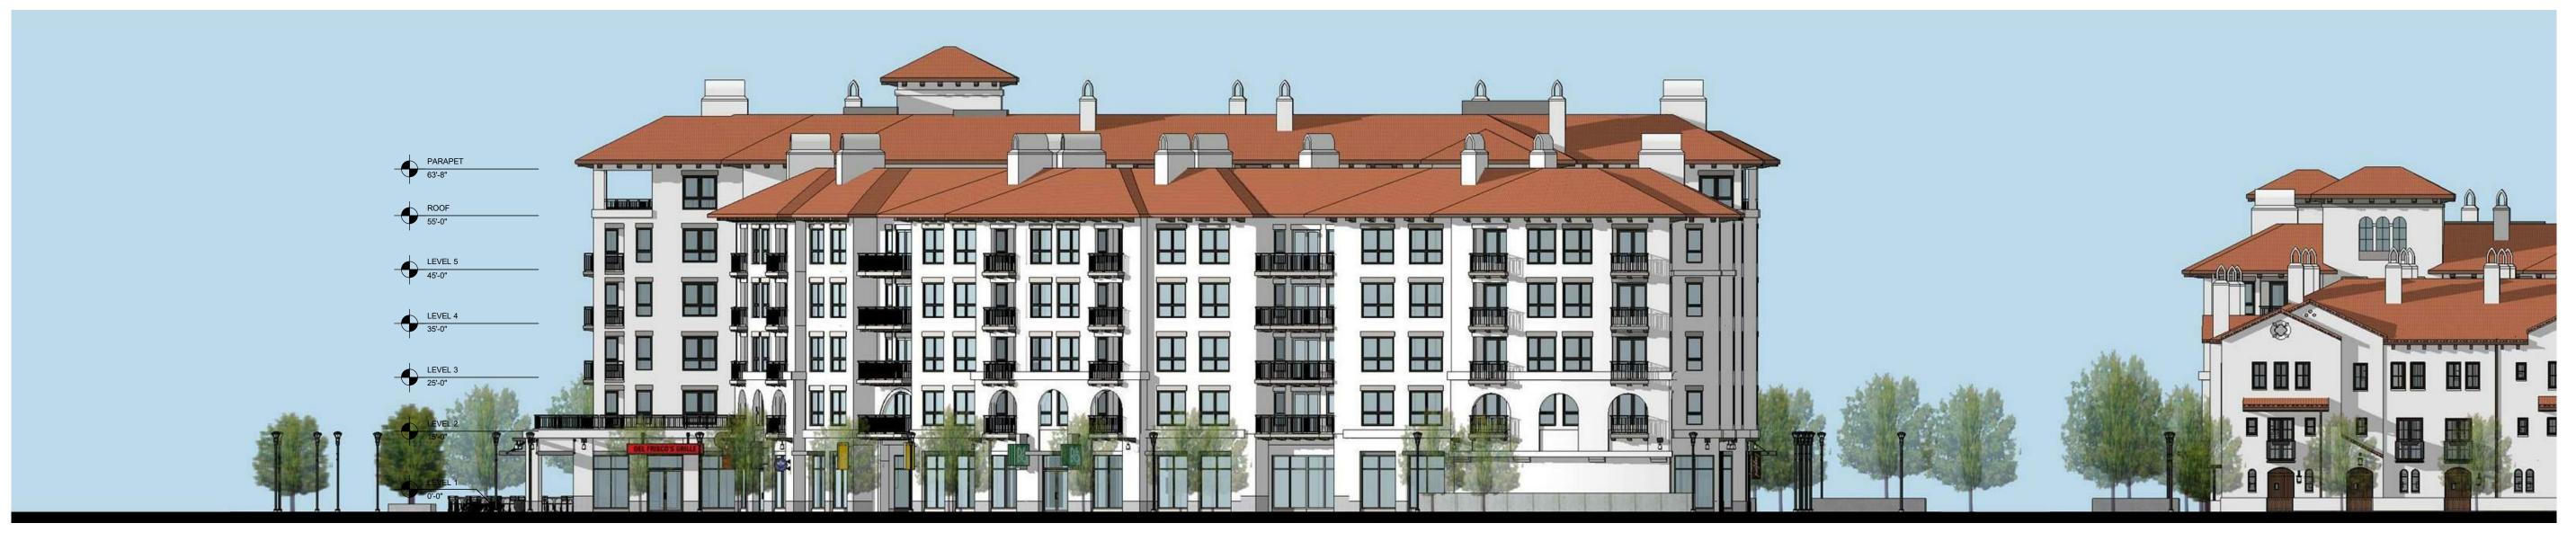

2 BUILDING 1 - MARY AVE ELEVATION - EAST A214 1/16" = 1'-0"

3/A211 - VIEW OF BUILDING 1 AT CORNER OF STEVENS CREEK BOULEVARD AND MARY AVENUE

ö

30'

60'

120

REPRODUCTION OF THIS DRAWING IS EXPRESSLY FORBIDDEN WITHOUT THE SPECIFIC WRITT