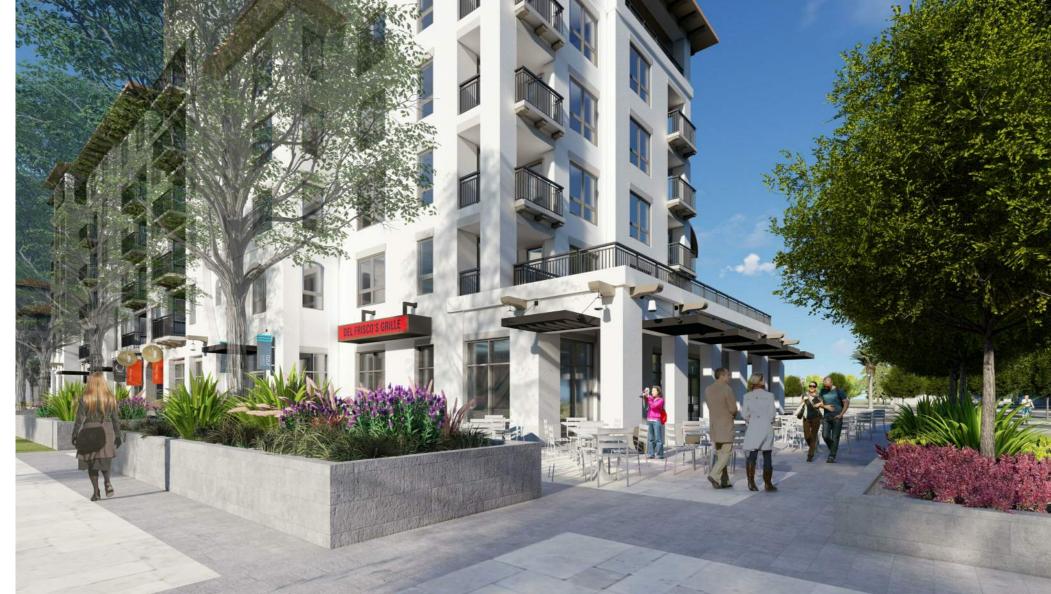

2 BUILDING 1 - MARY AVE ELEVATION - EAST A214 1/16" = 1'-0"

3/A211 - VIEW OF BUILDING 1 AT CORNER OF STEVENS CREEK BOULEVARD AND MARY AVENUE

ö

30'

60'

120

REPRODUCTION OF THIS DRAWING IS EXPRESSLY FORBIDDEN WITHOUT THE SPECIFIC WRITT