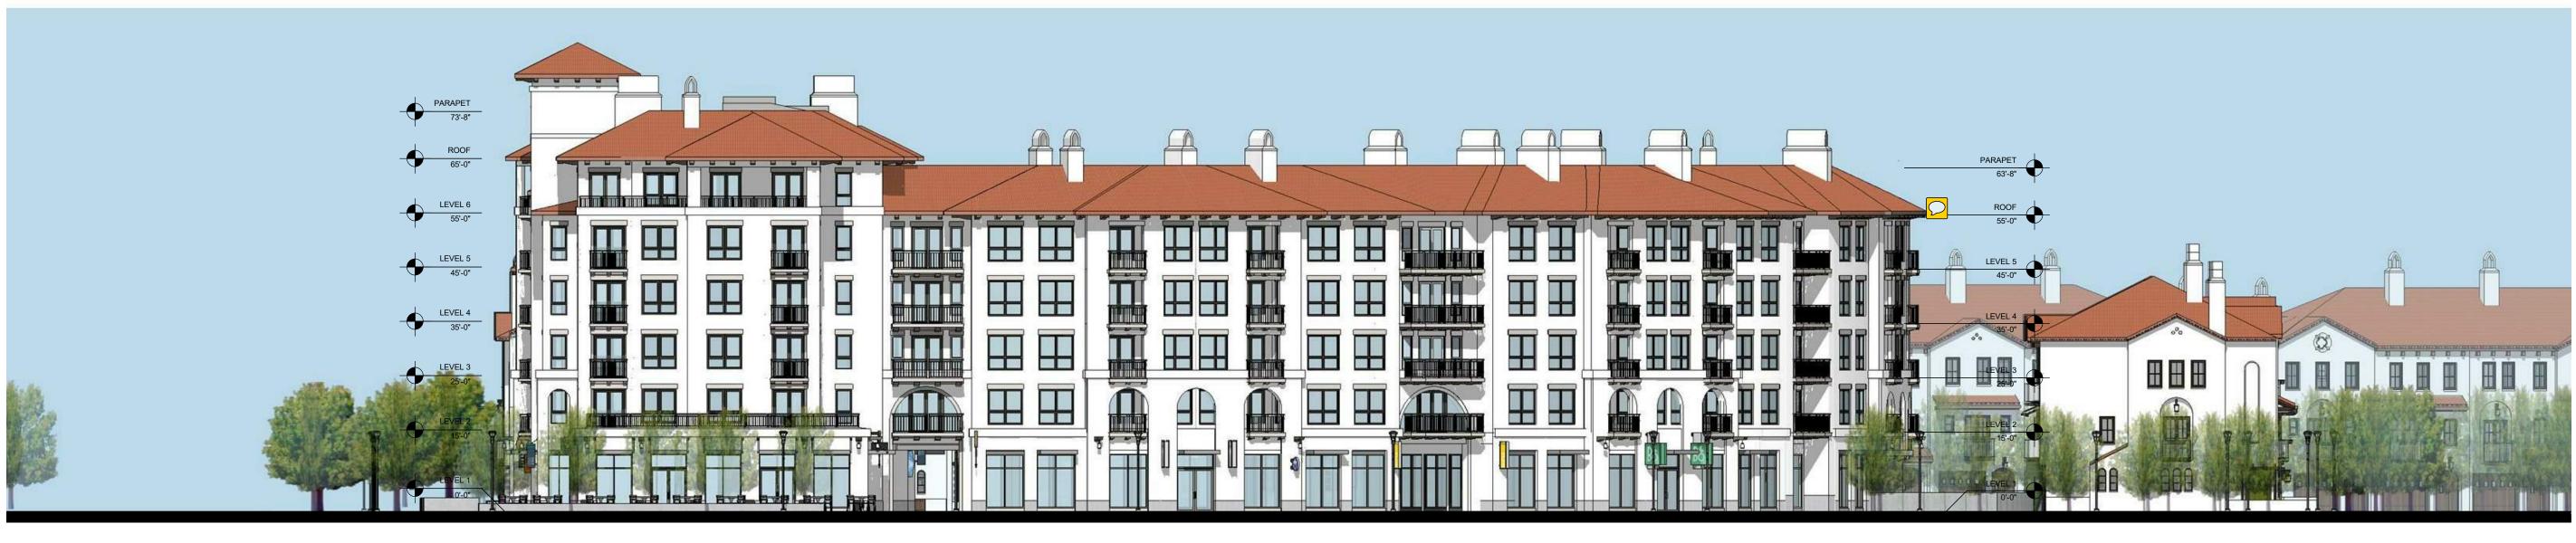

2 BUILDING 1 - MARY AVE ELEVATION - EAST A214 1/16" = 1'-0"

3/A211 - VIEW OF BUILDING 1 AT CORNER OF STEVENS CREEK BOULEVARD AND MARY AVENUE

ö

30'

60'

120

REPRODUCTION OF THIS DRAWING IS EXPRESSLY FORBIDDEN WITHOUT THE SPECIFIC WRITT