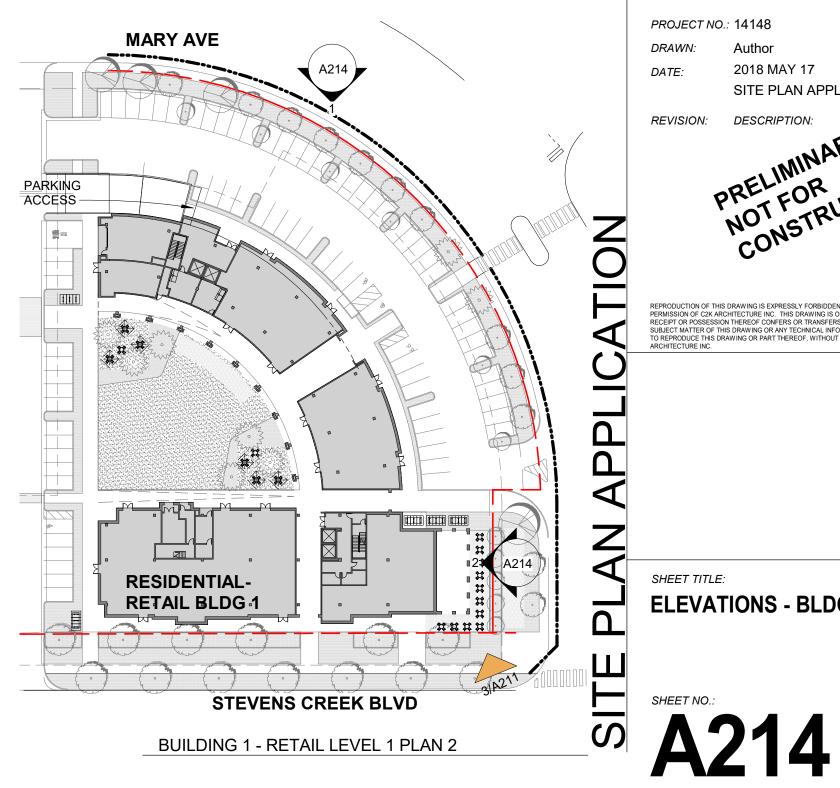

2 BUILDING 1 - MARY AVE ELEVATION - EAST A214 1/16" = 1'-0"

3/A211 - VIEW OF BUILDING 1 AT CORNER OF STEVENS CREEK BOULEVARD AND MARY AVENUE

ö

30'

60'

120

REPRODUCTION OF THIS DRAWING IS EXPRESSLY FORBIDDEN WITHOUT THE SPECIFIC WRITT

REPRODUCTION OF THIS DRAWING IS EXPRESSLY FORBIDDEN WITHOUT THE SPECIFIC WRITTEN PERMISSION OF C2K ARCHITECTURE INC. THIS DRAWING IS ONLY CONDITIONALLY ISSUED, AND NEITHER RECEIPT OR POSSESSION THEREOF CONFERS OR TRANSFERS ANY RIGHT TO, OR LICENSE TO, USE THE SUBJECT MATTER OF THIS DRAWING OR ANY TECHNICAL INFORMATION SHOWN THEREON, NOR ANY RIGHT TO REPRODUCE THIS DRAWING OR PART THEREOF, WITHOUT THE WRITTEN AUTHORIZATION OF C2K ARCHITECTURE INC.

## **21267 STEVENS CREEK BLVD, CUPERTINO, CA**

**KT URBAN** 

SHEET TITLE:

240'

**ELEVATIONS - BLDG 1** 