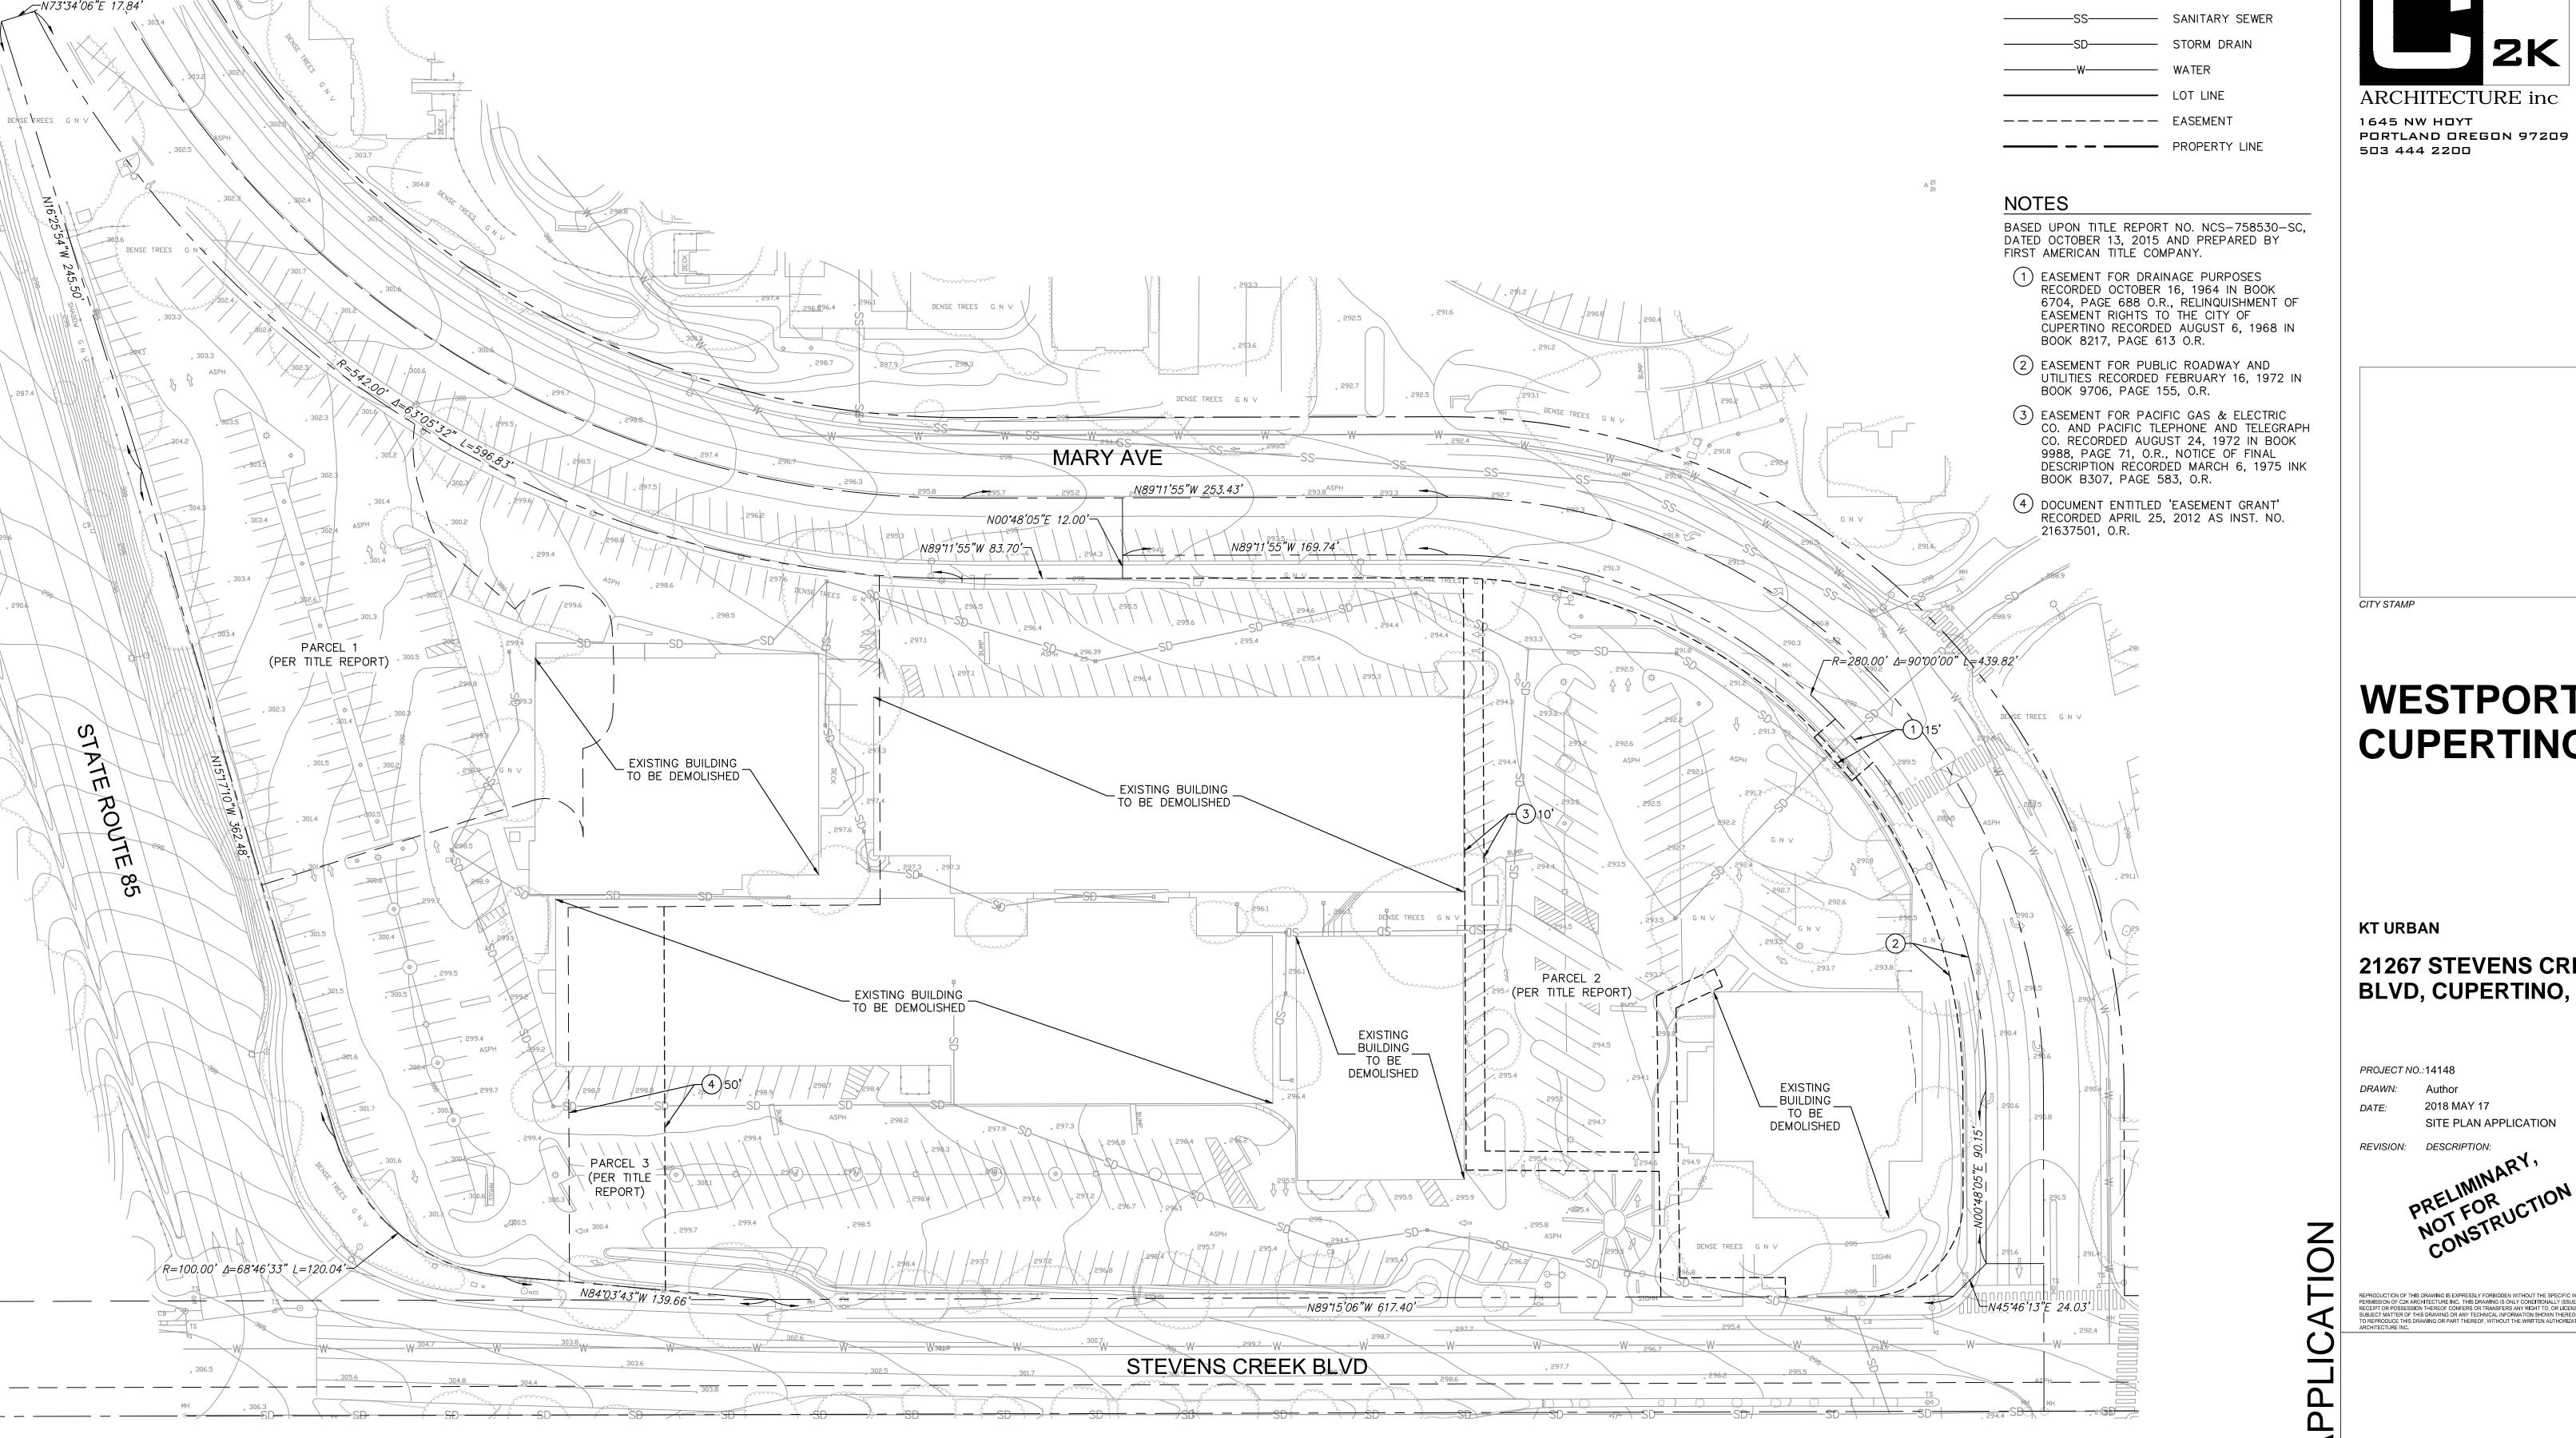

LEGEND

ARCHITECTURE inc 1645 NW HOYT

CITY STAMP

## **WESTPORT CUPERTINO**

**KT URBAN** 

## 21267 STEVENS CREEK **BLVD, CUPERTINO, CA**

2018 MAY 17 SITE PLAN APPLICATION

PRELIMINARY,
NOT FOR UCTION
CONSTRUCTION

REPRODUCTION OF THIS DRAWING IS EXPRESSLY FORBIDDEN WITHOUT THE SPECIFIC WRITTEN PERMISSION OF C2K ARCHITECTURE INC. THIS DRAWING IS ONLY CONDITIONALLY ISSUED, AND NEITHER RECEIPT OR POSSESSION THEREOF CONFERS OR TRANSFERS ANY RIGHT TO, OR LICENSE TO, USE THE SUBJECT MATTER OF THIS DRAWING OR ANY TECHNICAL INFORMATION SHOWN THEREON, NOR ANY RIGHT TO REPRODUCE THIS DRAWING OR PART THEREOF, WITHOUT THE WRITTEN AUTHORIZATION OF C2K ARCHITECTURE INC.

SHEET TITLE:

**EXISTING** CONDITIONS