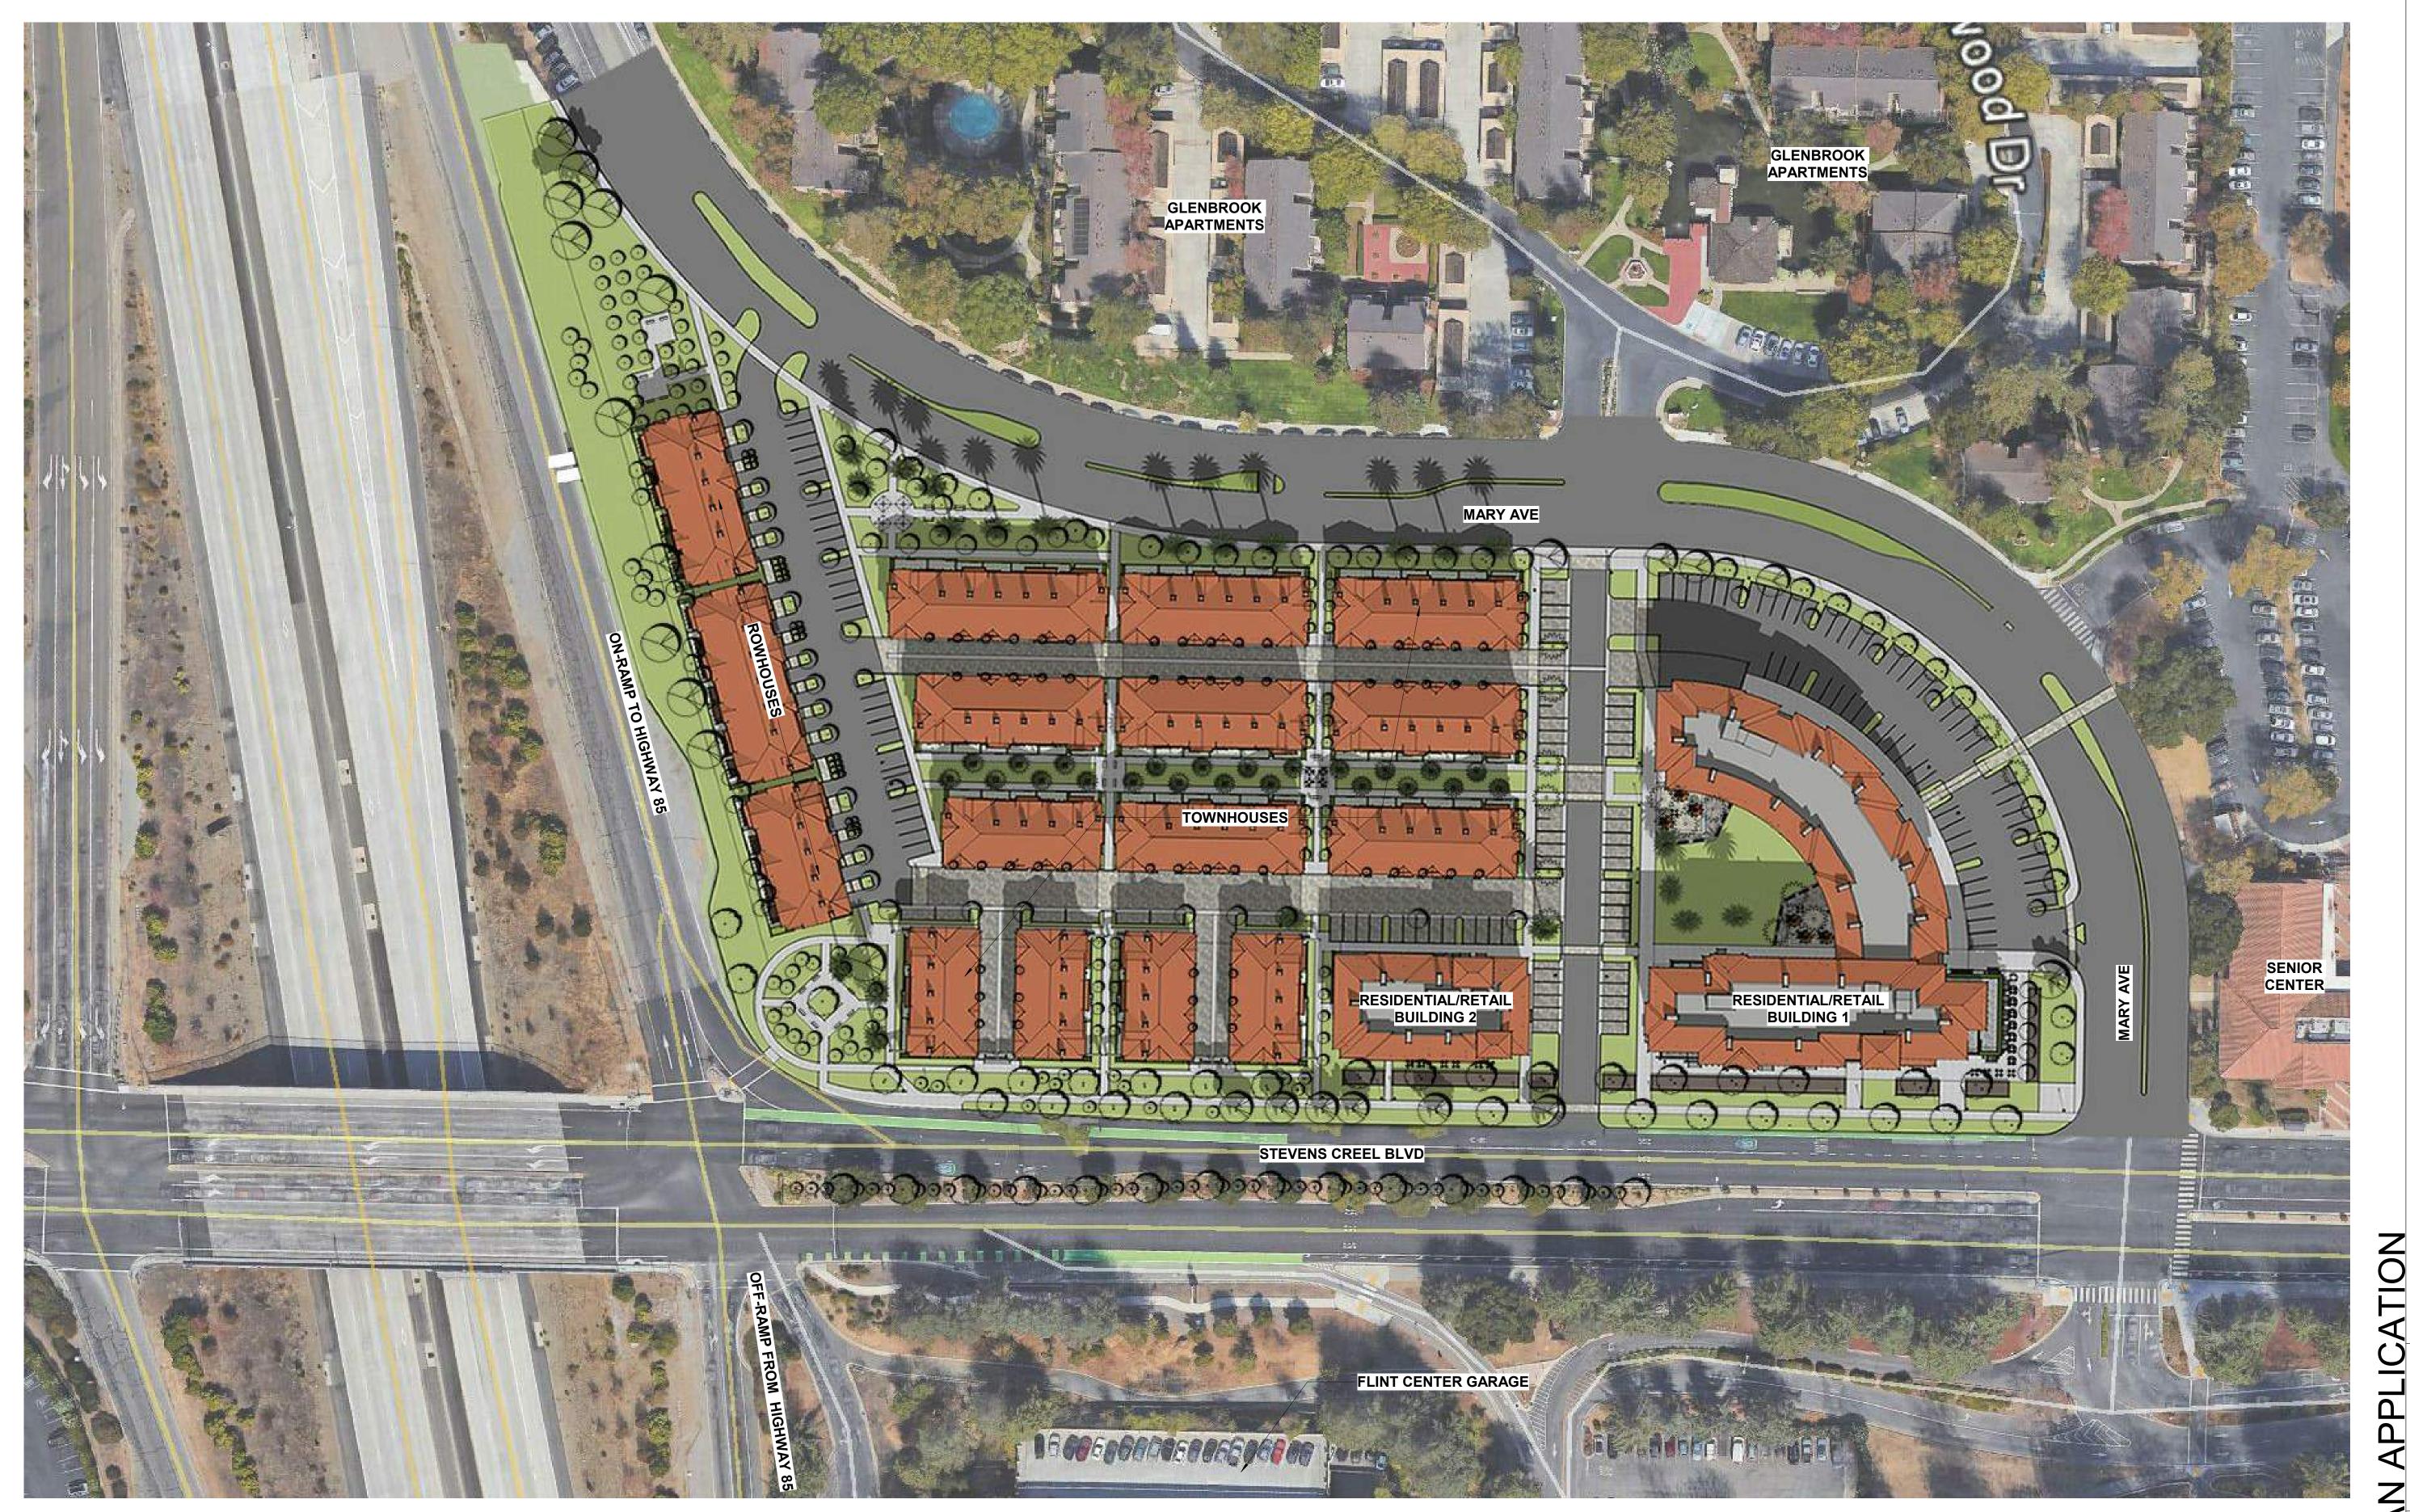

## **WESTPORT CUPERTINO**

**KT URBAN** 

21267 STEVENS CREEK **BLVD, CUPERTINO, CA** 

2018 MAY 17 SITE PLAN APPLICATION

PRELIMINARY,
NOT FOR
CONSTRUCTION

REPRODUCTION OF THIS DRAWING IS EXPRESSLY FORBIDDEN WITHOUT THE SPECIFIC WRITTEN PERMISSION OF C2K ARCHITECTURE INC. THIS DRAWING IS ONLY CONDITIONALLY ISSUED, AND NEITHER RECEIPT OR POSSESSION THEREOF CONFERS OR TRANSFERS ANY RIGHT TO, OR LICENSE TO, USE THE SUBJECT MATTER OF THIS DRAWING OR ANY TECHNICAL INFORMATION SHOWN THEREON, NOR ANY RIGHT TO REPRODUCE THIS DRAWING OR PART THEREOF, WITHOUT THE WRITTEN AUTHORIZATION OF C2K ARCHITECTURE INC.

**ILLUSTRATIVE SITE PLAN** 