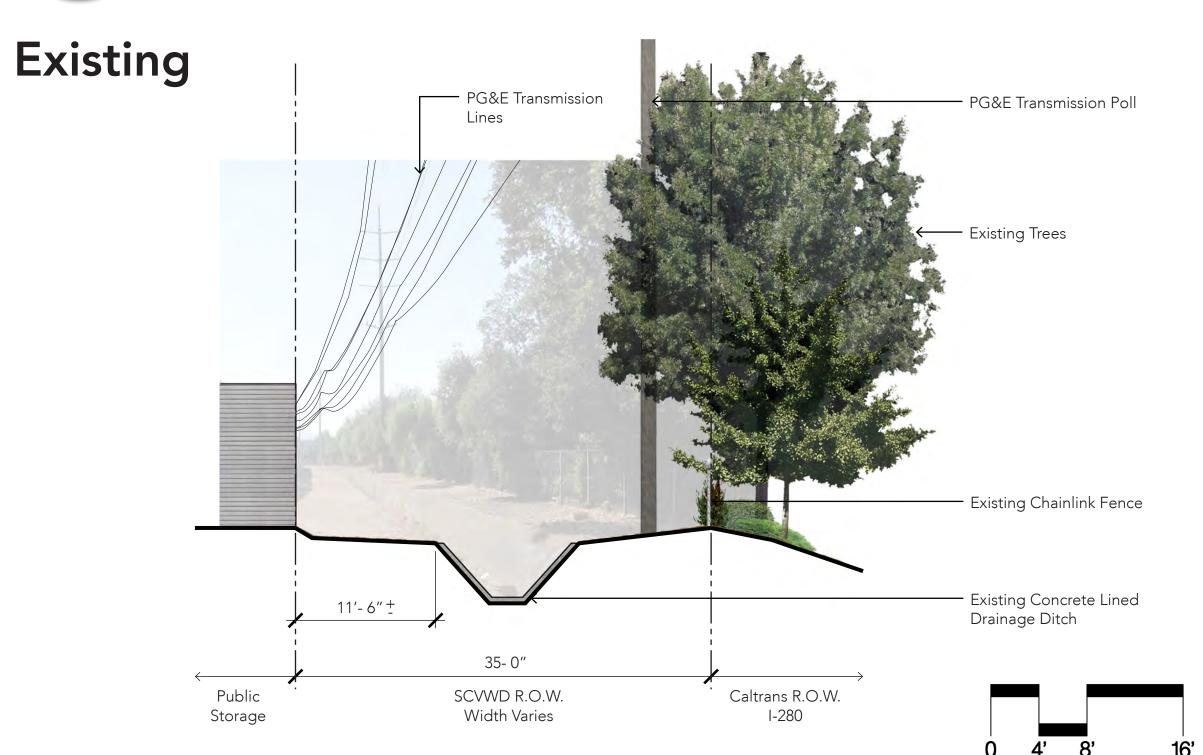

## Junipero Serra Trail - Alternative Alignment Plan - Segment 1









## Trail Enlargements





Alternative #1

#### Mary Avenue Enlargement

#### **Enlargement Legend**

Drainage Ditch (When Covered)
Primary Voltage Overhead
Secondary Voltage Overhead











# Trail Enlargements



#### Stelling Road Intersection Enlargement



Undercrossing Example



Higher Visibility Crosswalk Example





**Enlargement Legend** 

— Drainage Ditch (When Covered)

Secondary Voltage Overhead

—— Primary Voltage Overhead



# Stelling Road Under-Crossing

### Grade-Separated Under-Crossing











### THE LOOP Cupertino

## Trail Sections

## A SECTION A













#### Alternative #2