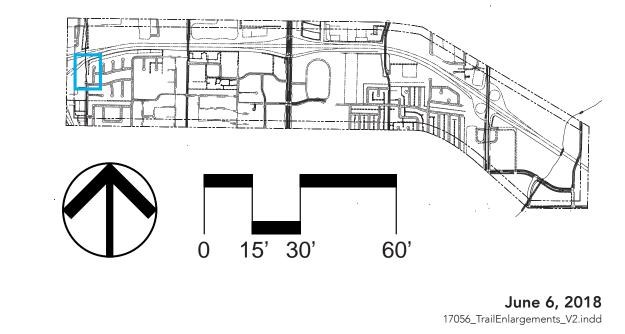

## Junipero Serra Trail - Alternative Alignment Plan - Segment 1

## Trail Enlargements

Alternative #1

#### Mary Avenue Enlargement

#### **Enlargement Legend**

Drainage Ditch (When Covered)
Primary Voltage Overhead
Secondary Voltage Overhead