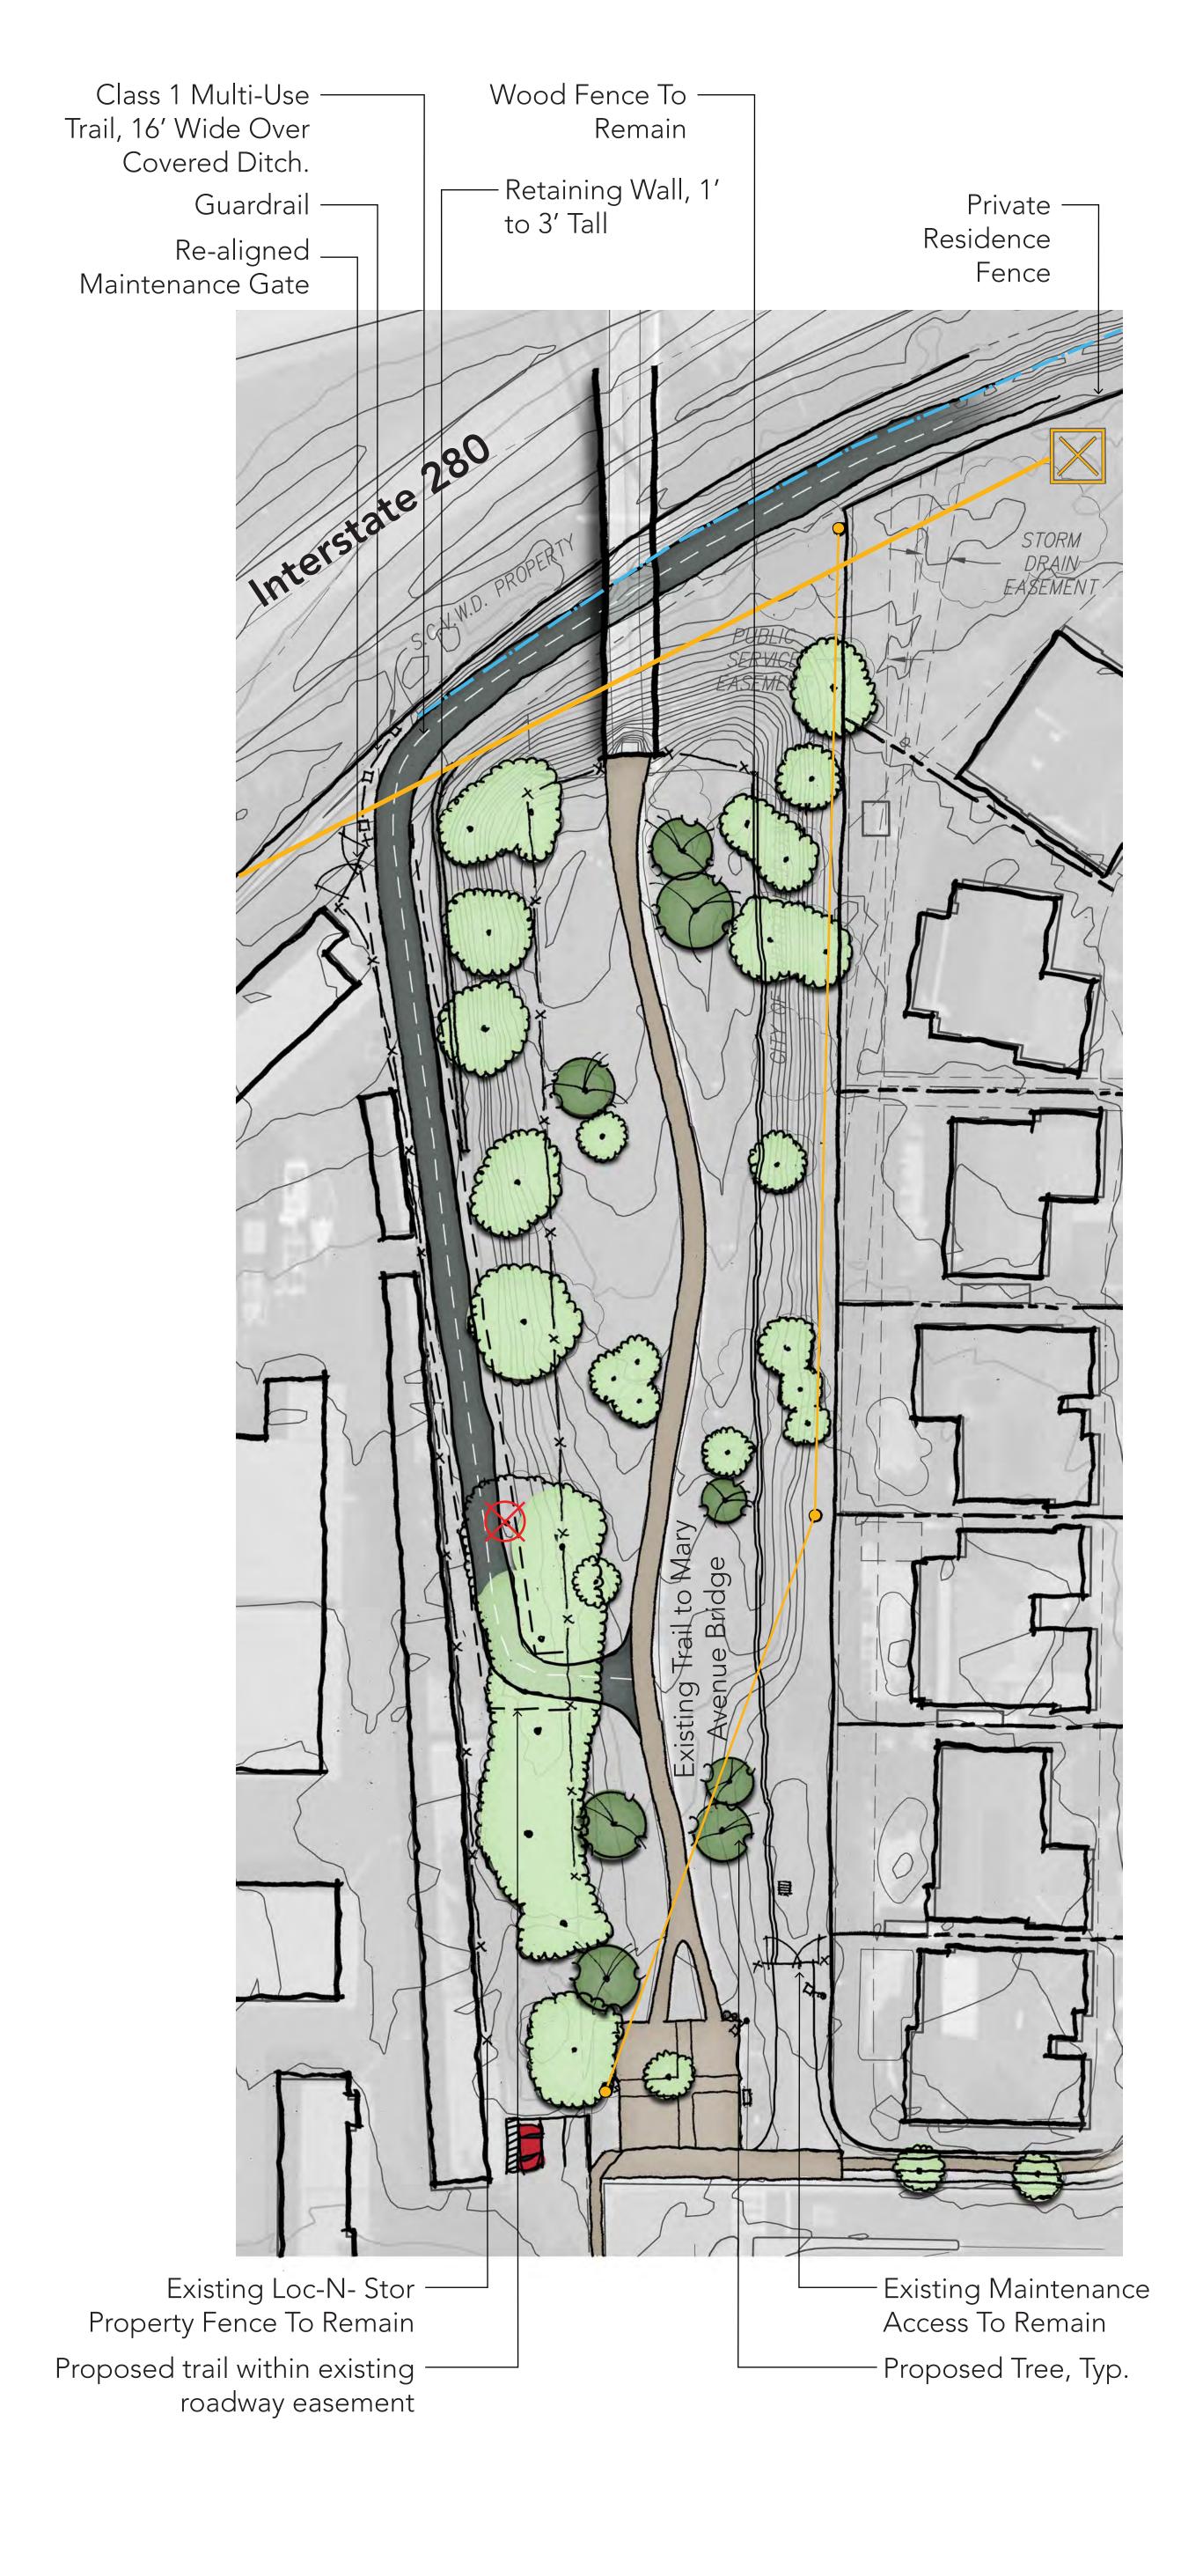

## Trail Enlargements

Alternative #1

#### Mary Avenue Enlargement

#### **Enlargement Legend**

Drainage Ditch (When Covered)
Primary Voltage Overhead
Secondary Voltage Overhead

#### Alternative #2