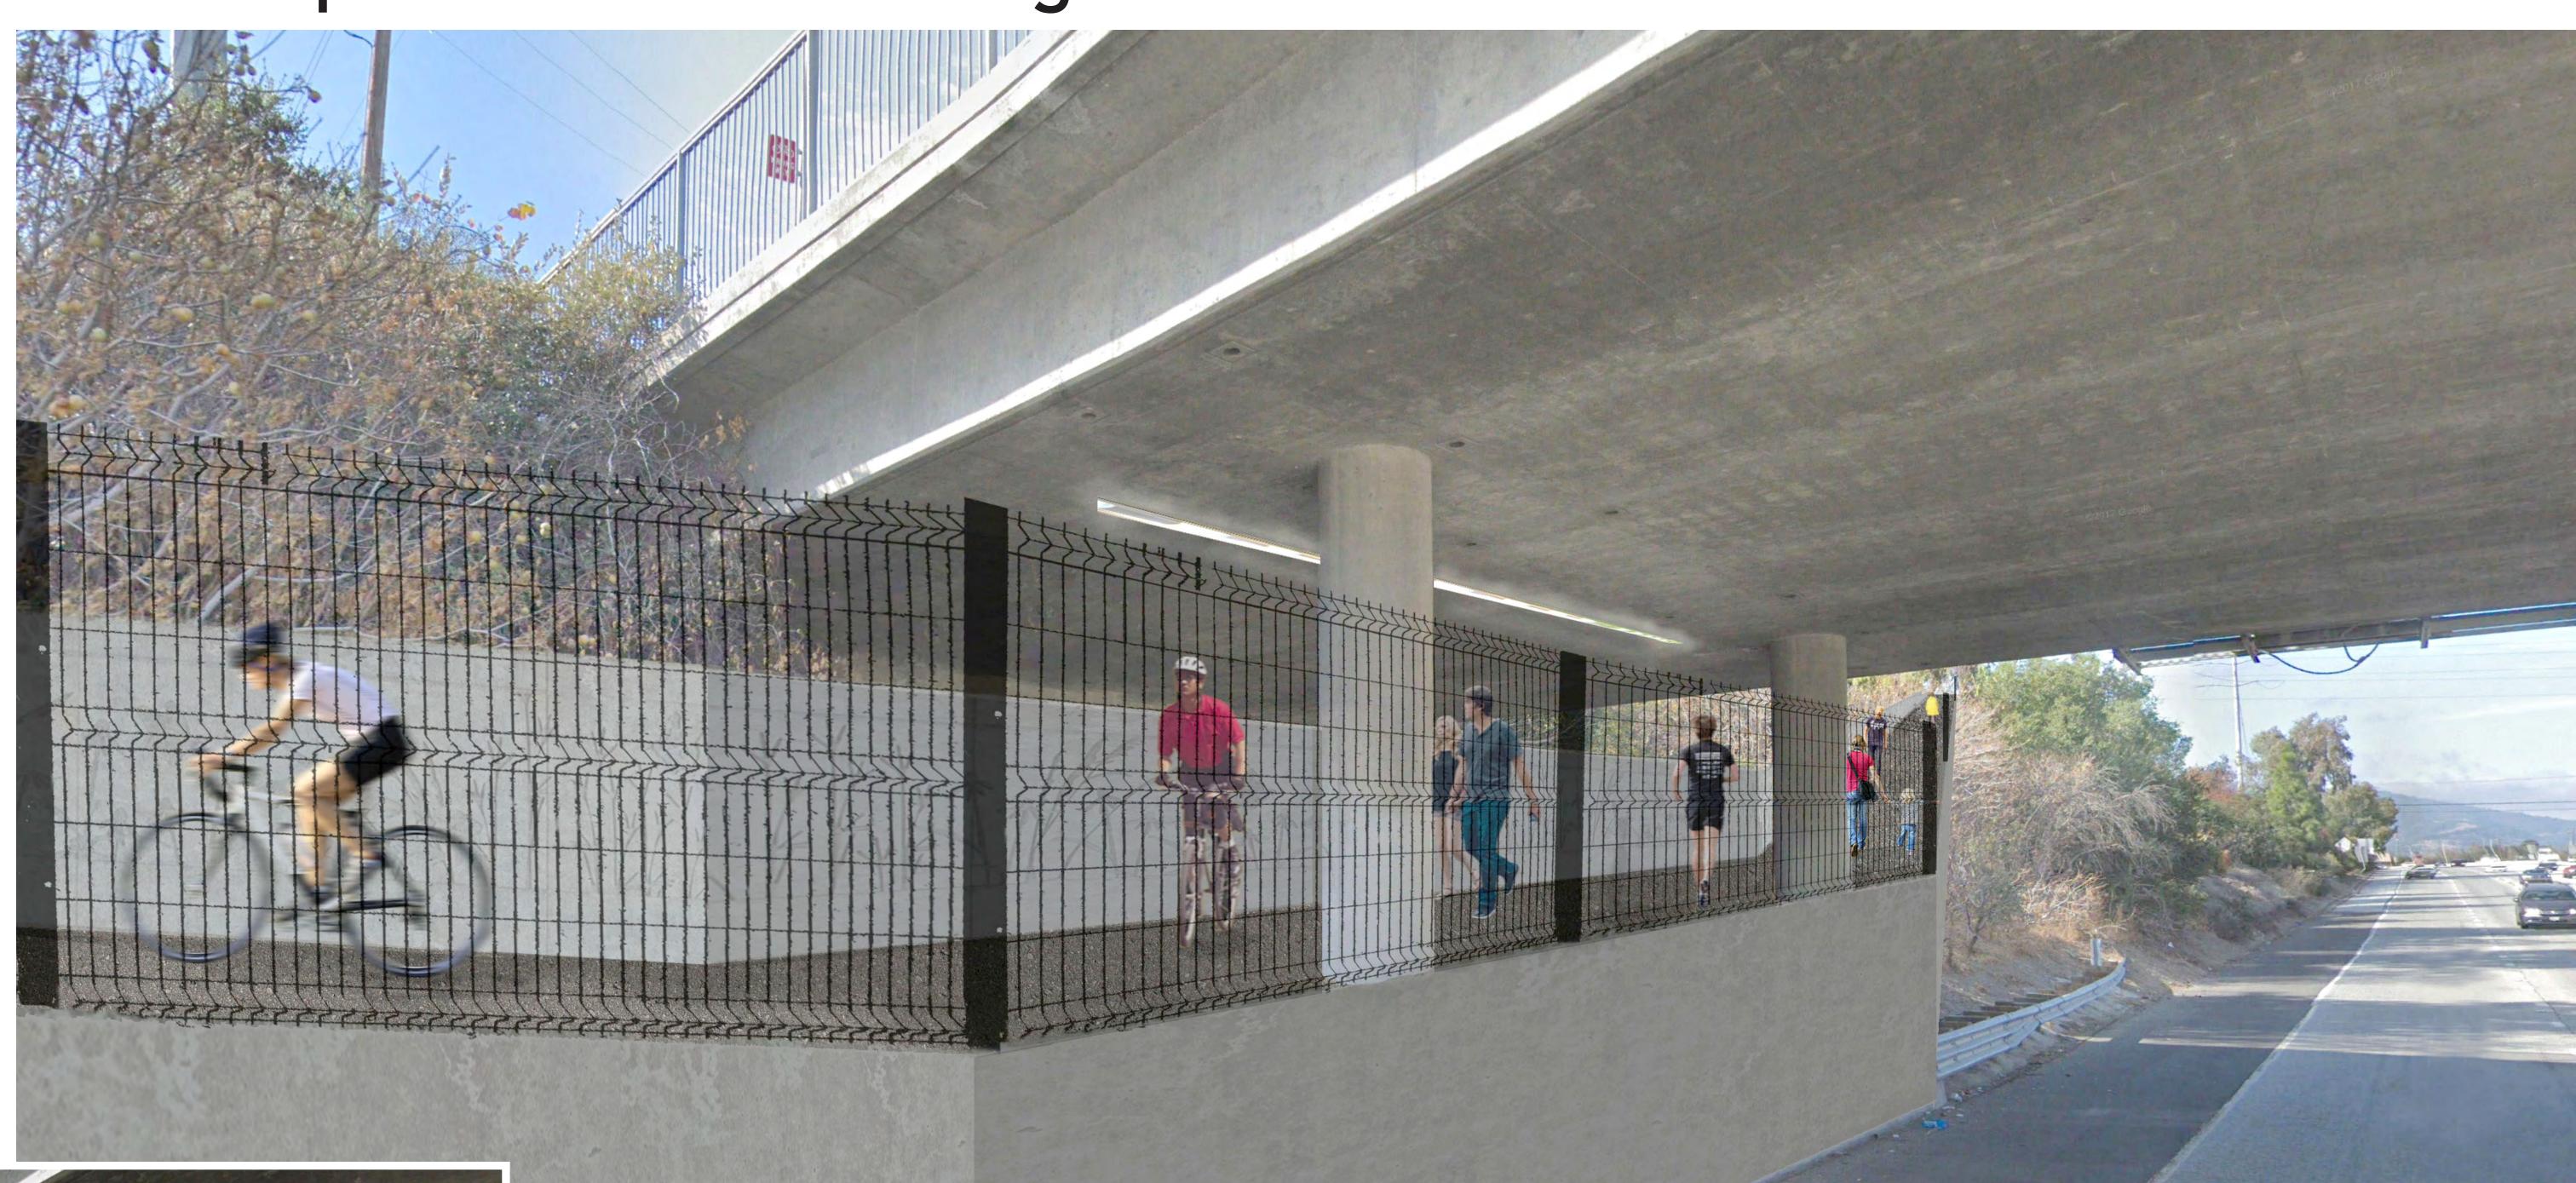

## Junipero Serra Trail - Alternative Alignment Plan - Segment 1









## Trail Enlargements





Alternative #1

#### Mary Avenue Enlargement

#### **Enlargement Legend**

Drainage Ditch (When Covered)
Primary Voltage Overhead
Secondary Voltage Overhead











# Trail Enlargements



#### Stelling Road Intersection Enlargement



Undercrossing Example



Higher Visibility Crosswalk Example





**Enlargement Legend** 

— Drainage Ditch (When Covered)

Secondary Voltage Overhead

—— Primary Voltage Overhead



# Stelling Road Under-Crossing

### Grade-Separated Under-Crossing











### THE LOOP Cupertino

## Trail Sections

## A SECTION A













#### Alternative #2