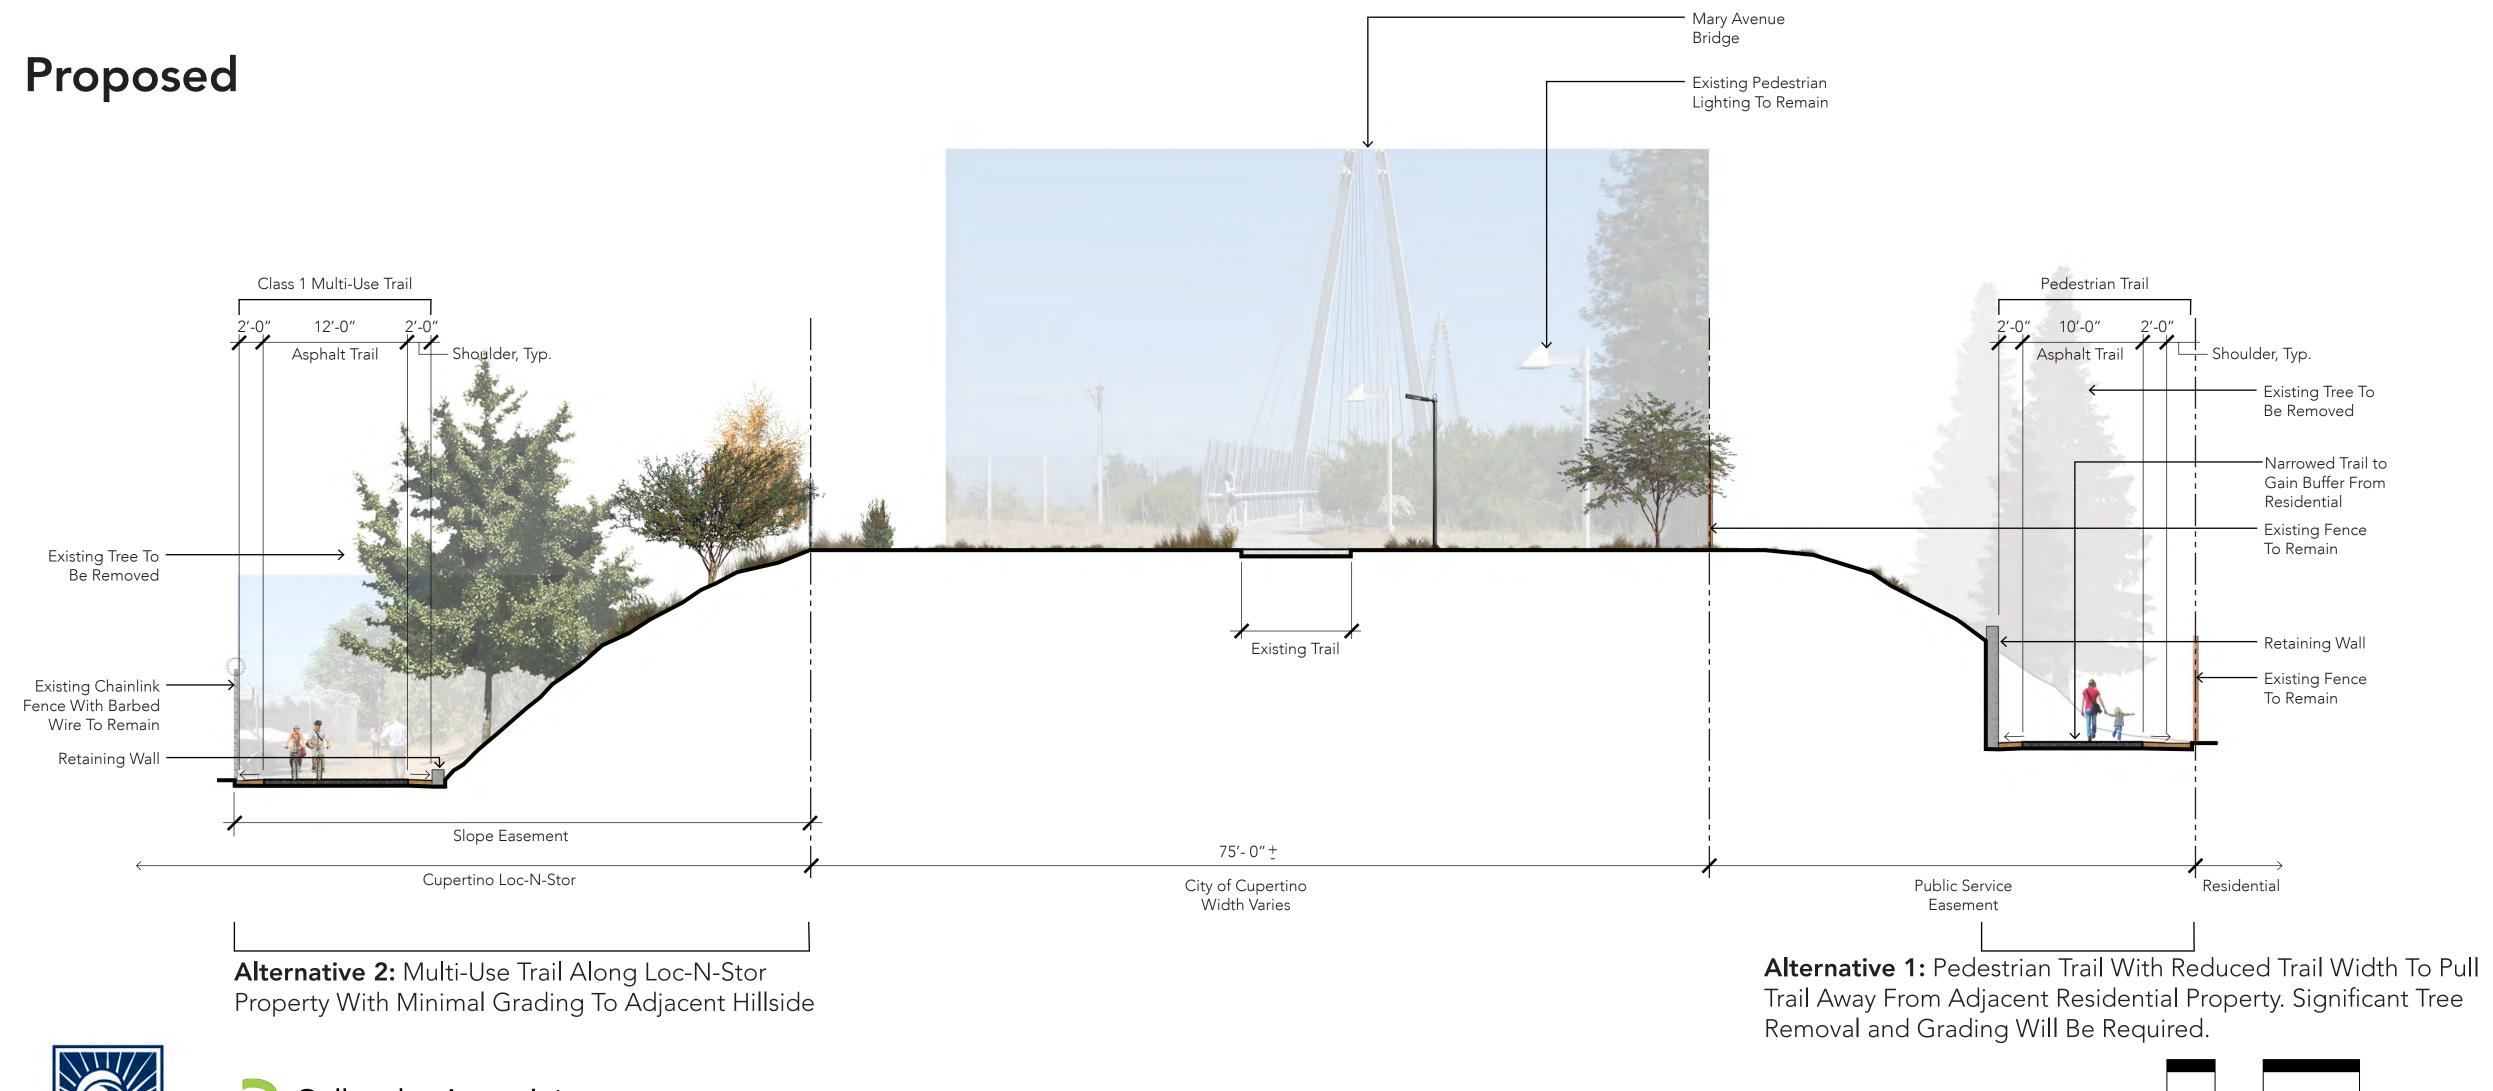

## Junipero Serra Trail - Alternative Alignment Plan - Segment 1









## Trail Enlargements





Alternative #1

#### Mary Avenue Enlargement

#### **Enlargement Legend**

Drainage Ditch (When Covered)
Primary Voltage Overhead
Secondary Voltage Overhead











# Trail Enlargements



#### Stelling Road Intersection Enlargement



Undercrossing Example



Higher Visibility Crosswalk Example





**Enlargement Legend** 

— Drainage Ditch (When Covered)

Secondary Voltage Overhead

—— Primary Voltage Overhead



# Stelling Road Under-Crossing

### Grade-Separated Under-Crossing











### THE LOOP Cupertino

## Trail Sections

## A SECTION A













#### Alternative #2