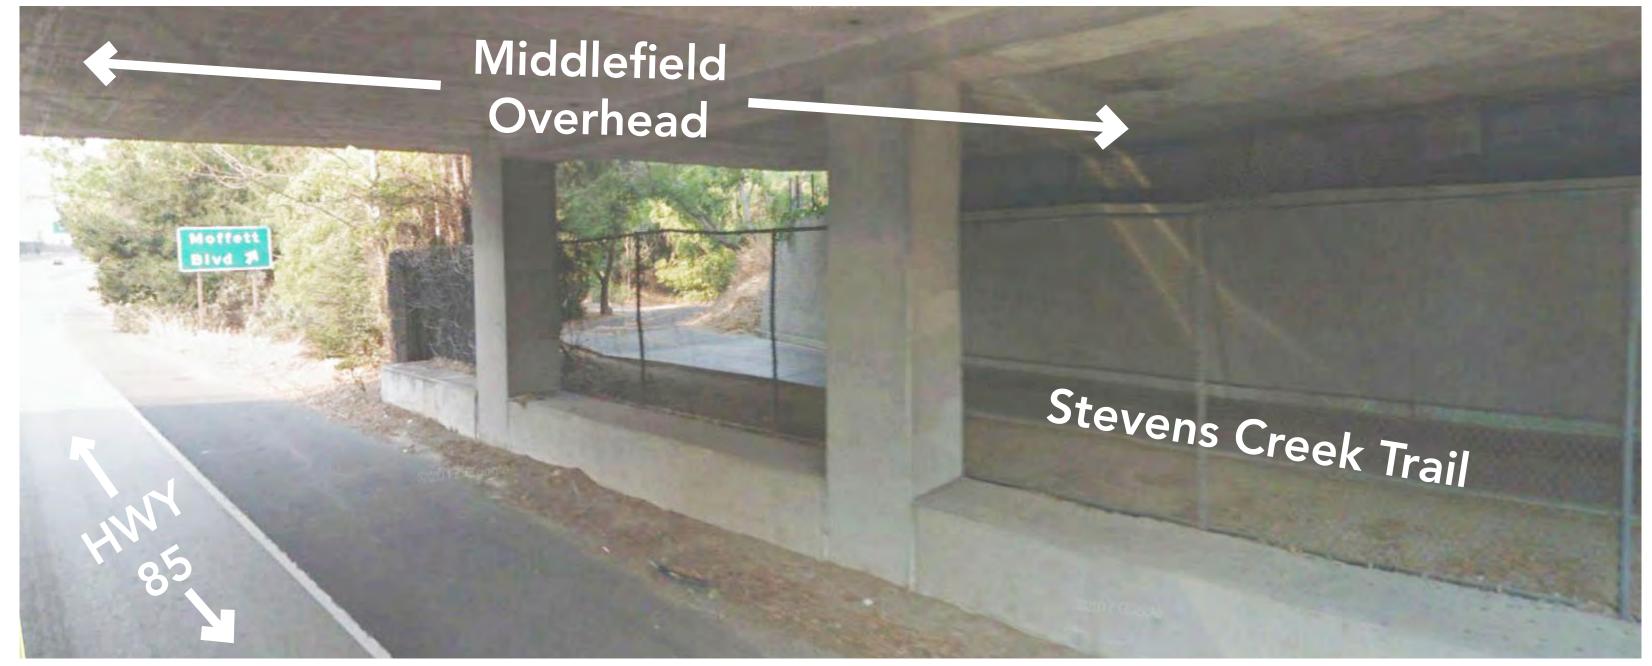

## Junipero Serra Trail - Alternative Alignment Plan - Segment 1









## Trail Enlargements





Alternative #1

#### Mary Avenue Enlargement

#### **Enlargement Legend**

Drainage Ditch (When Covered)
Primary Voltage Overhead
Secondary Voltage Overhead











# Trail Enlargements



#### Stelling Road Intersection Enlargement



Undercrossing Example



Higher Visibility Crosswalk Example





**Enlargement Legend** 

— Drainage Ditch (When Covered)

Secondary Voltage Overhead

—— Primary Voltage Overhead



# Stelling Road Under-Crossing

### Grade-Separated Under-Crossing











### THE LOOP Cupertino

## Trail Sections

## A SECTION A













#### Alternative #2