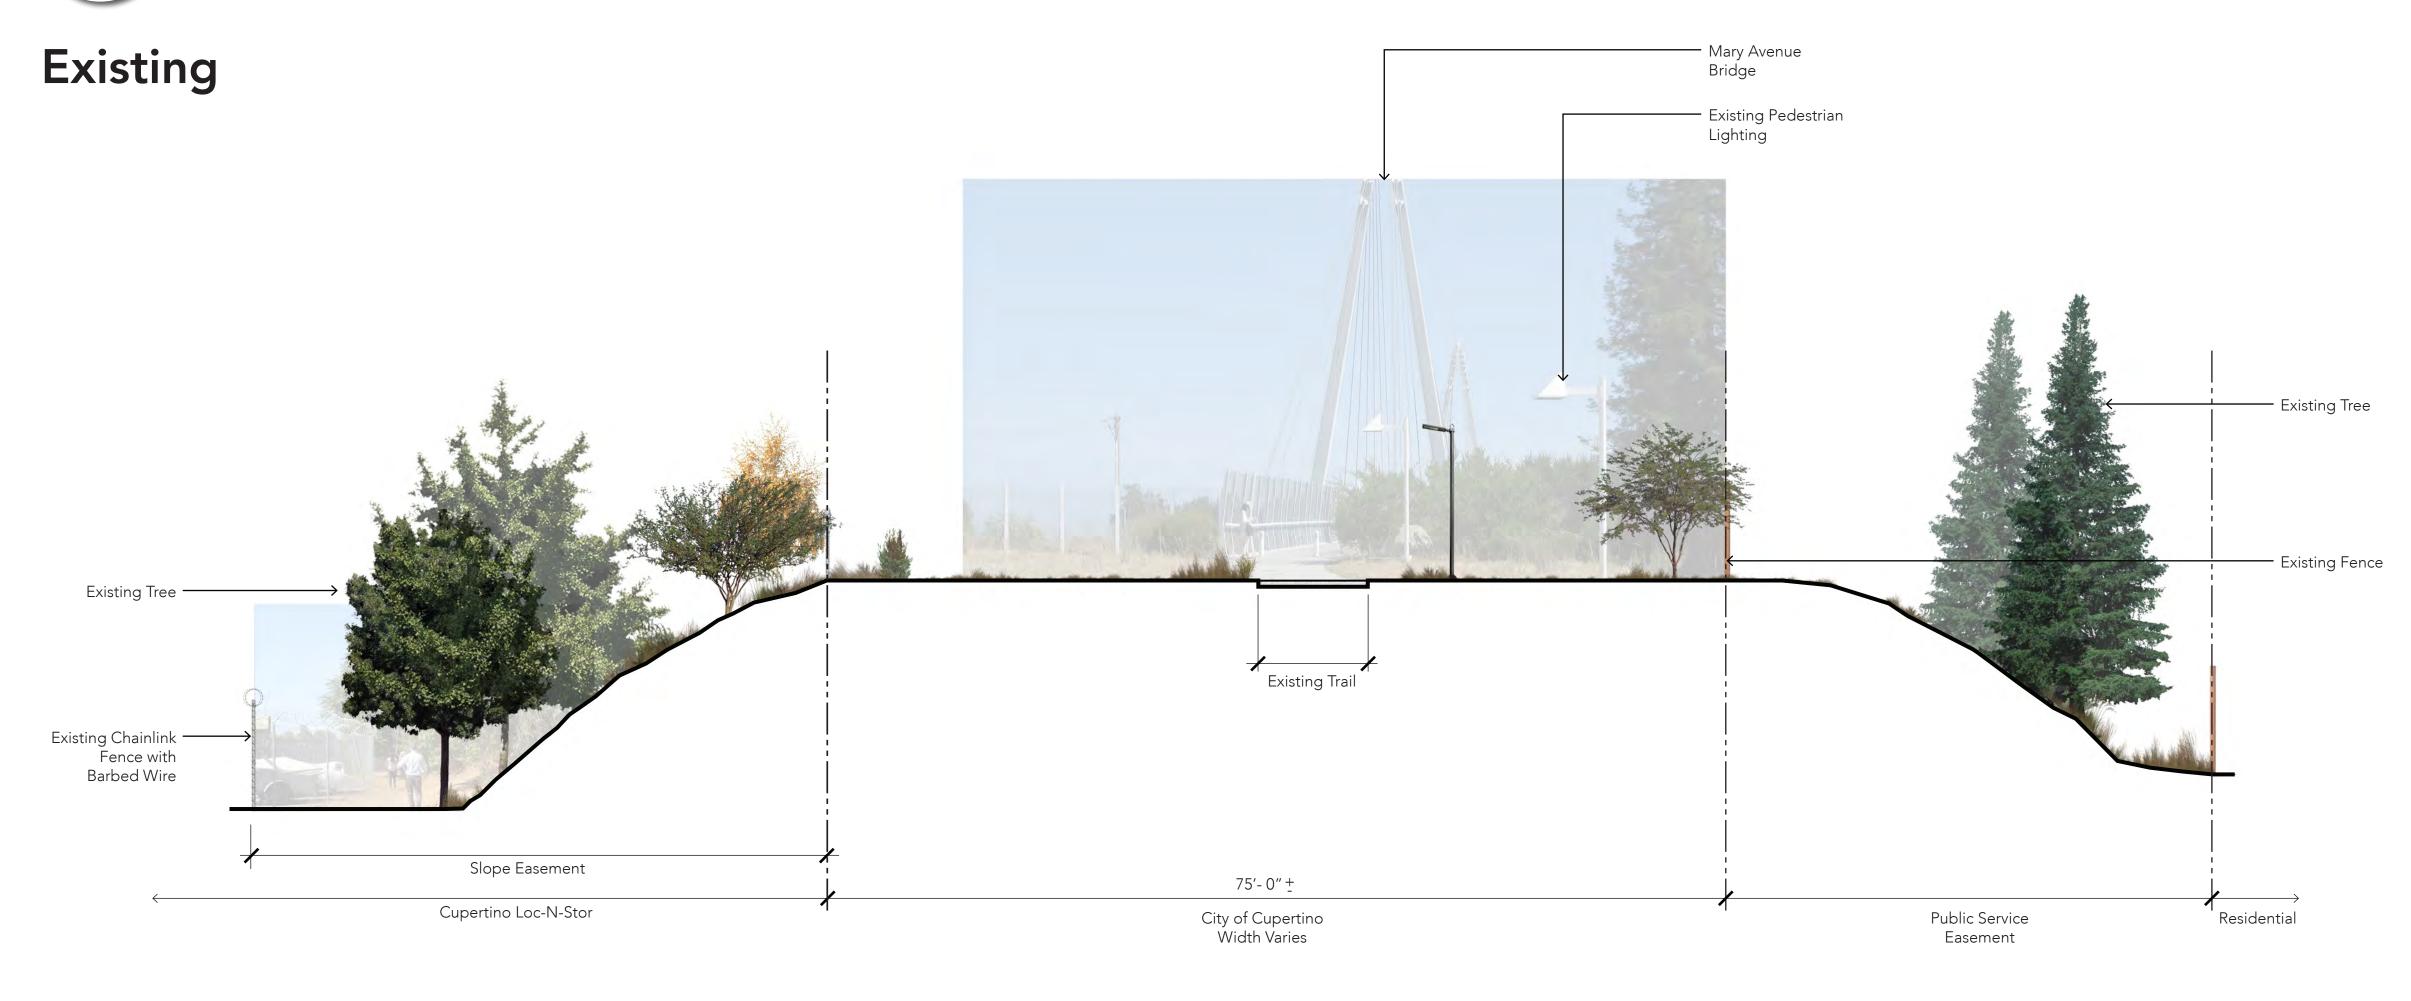

## Junipero Serra Trail - Alternative Alignment Plan - Segment 1









## Trail Enlargements





Alternative #1

#### Mary Avenue Enlargement

#### **Enlargement Legend**

Drainage Ditch (When Covered)
Primary Voltage Overhead
Secondary Voltage Overhead











# Trail Enlargements



#### Stelling Road Intersection Enlargement



Undercrossing Example



Higher Visibility Crosswalk Example





**Enlargement Legend** 

— Drainage Ditch (When Covered)

Secondary Voltage Overhead

—— Primary Voltage Overhead



# Stelling Road Under-Crossing

### Grade-Separated Under-Crossing











### THE LOOP Cupertino

## Trail Sections

## A SECTION A













#### Alternative #2