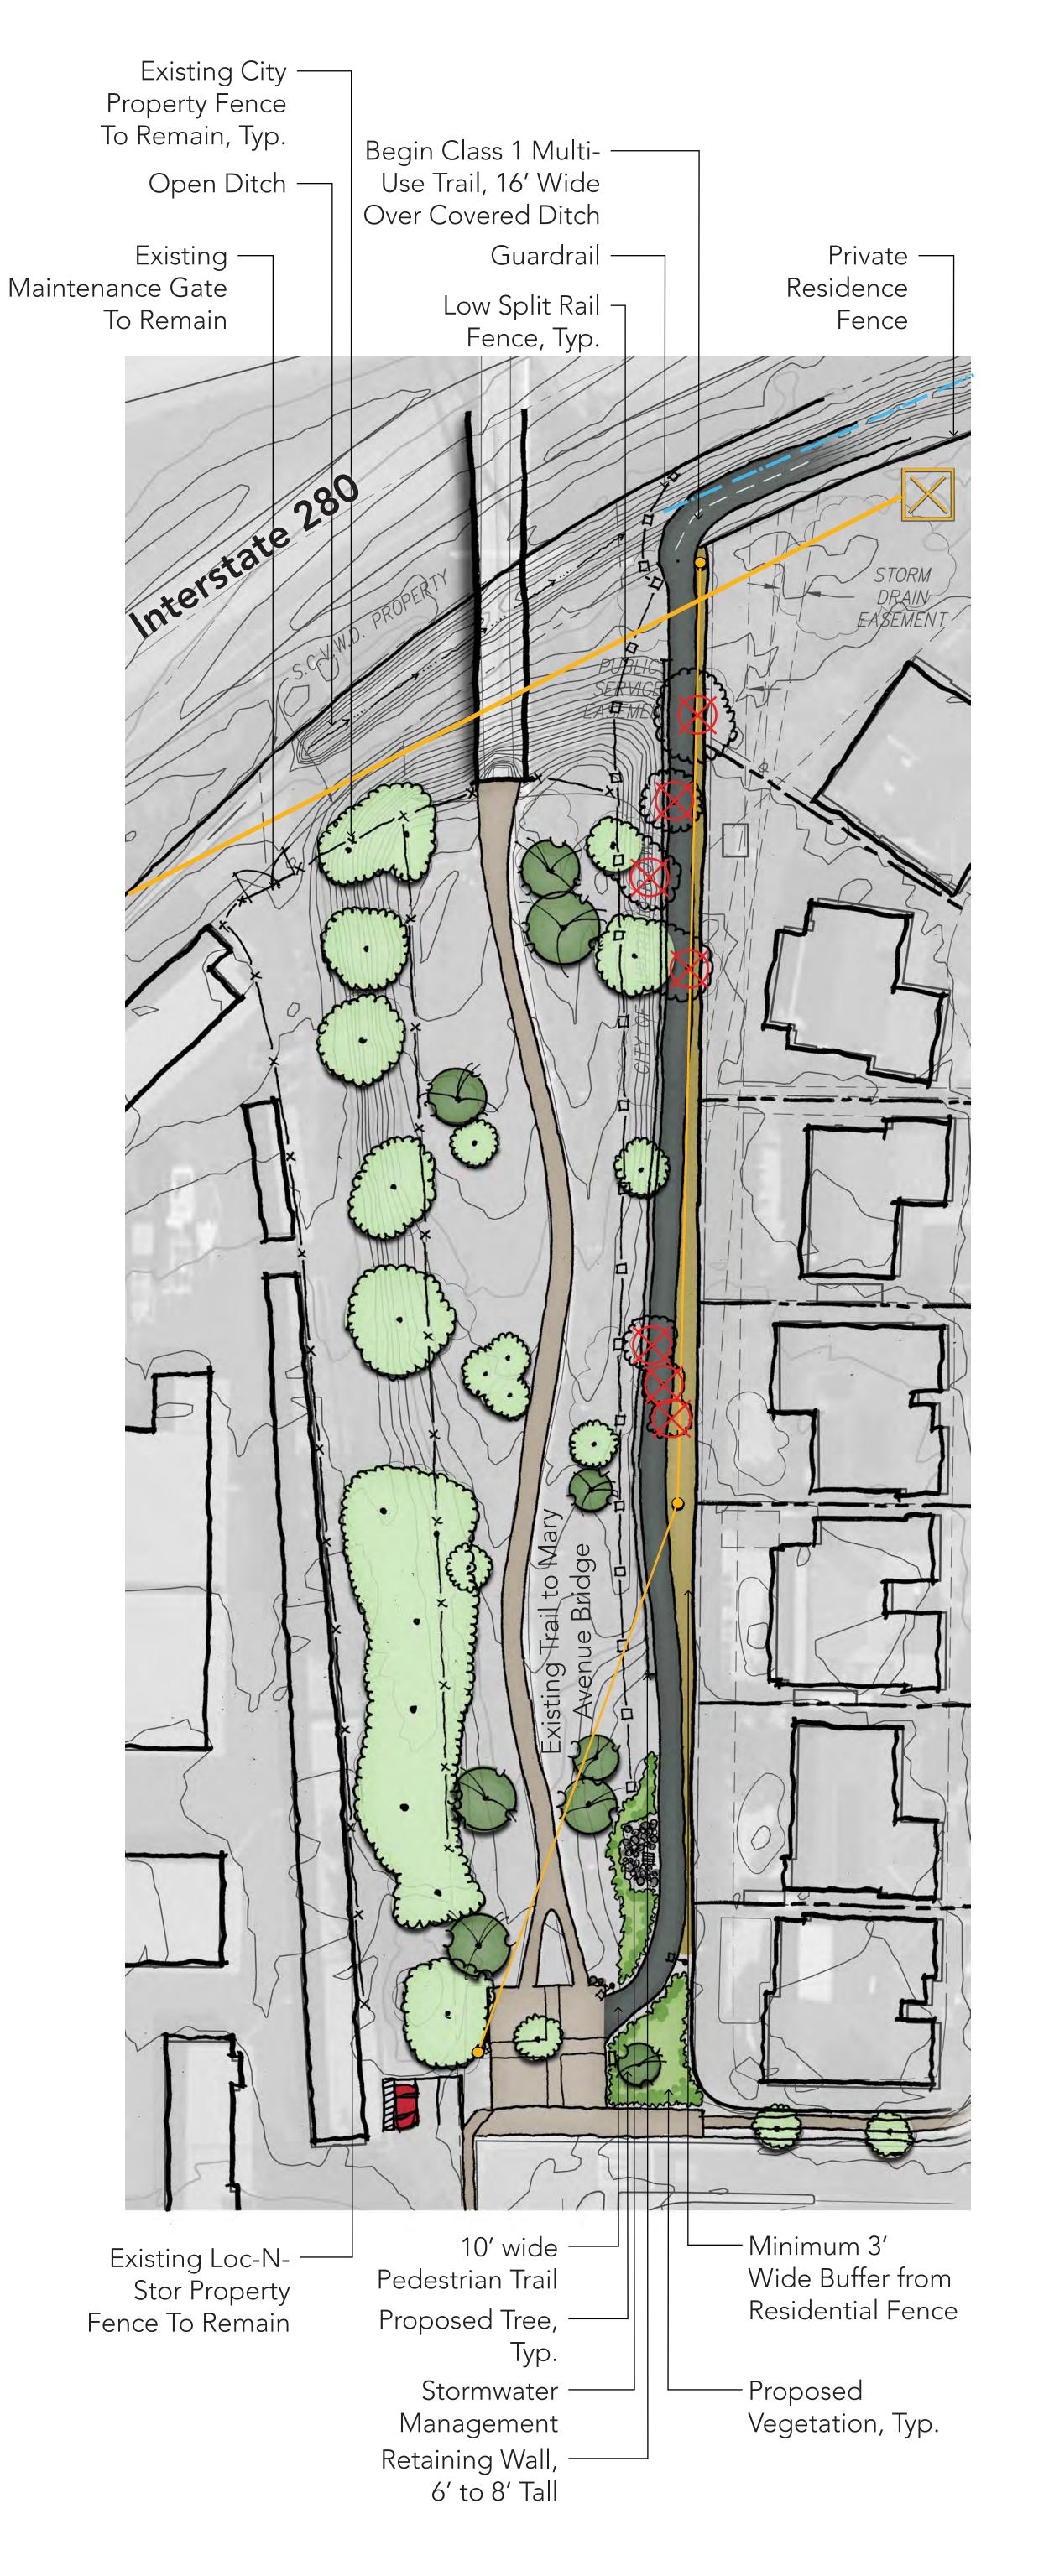

## Trail Enlargements

Alternative #1

#### Mary Avenue Enlargement

#### **Enlargement Legend**

Drainage Ditch (When Covered)
Primary Voltage Overhead
Secondary Voltage Overhead