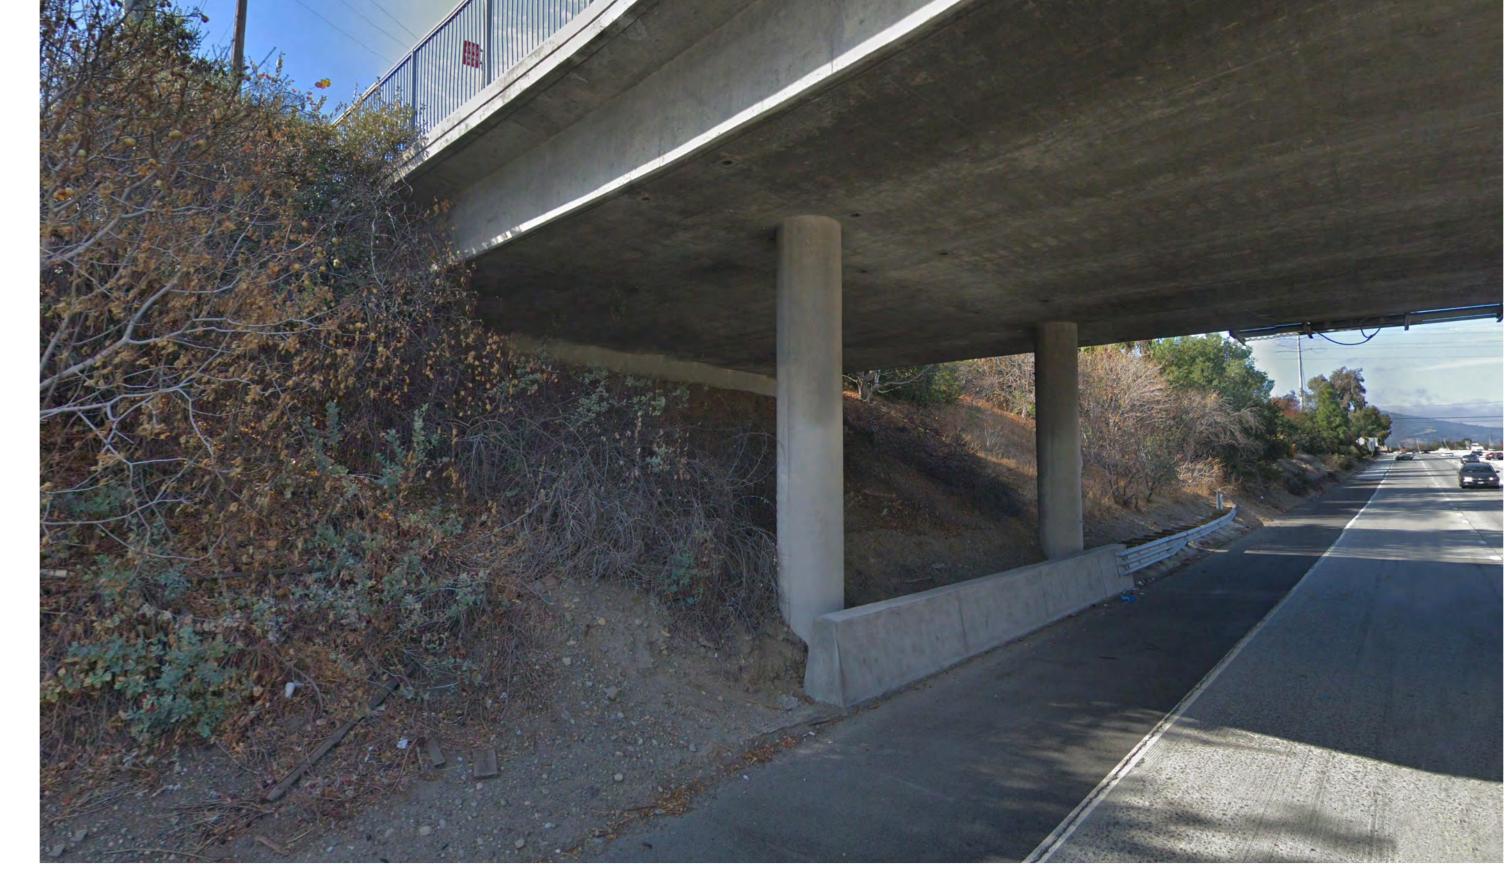

## Junipero Serra Trail - Alternative Alignment Plan - Segment 1









## Trail Enlargements





Alternative #1

#### Mary Avenue Enlargement

#### **Enlargement Legend**

Drainage Ditch (When Covered)
Primary Voltage Overhead
Secondary Voltage Overhead











# Trail Enlargements



#### Stelling Road Intersection Enlargement



Undercrossing Example



Higher Visibility Crosswalk Example





**Enlargement Legend** 

— Drainage Ditch (When Covered)

Secondary Voltage Overhead

—— Primary Voltage Overhead



# Stelling Road Under-Crossing

### Grade-Separated Under-Crossing











### THE LOOP Cupertino

## Trail Sections

## A SECTION A













#### Alternative #2