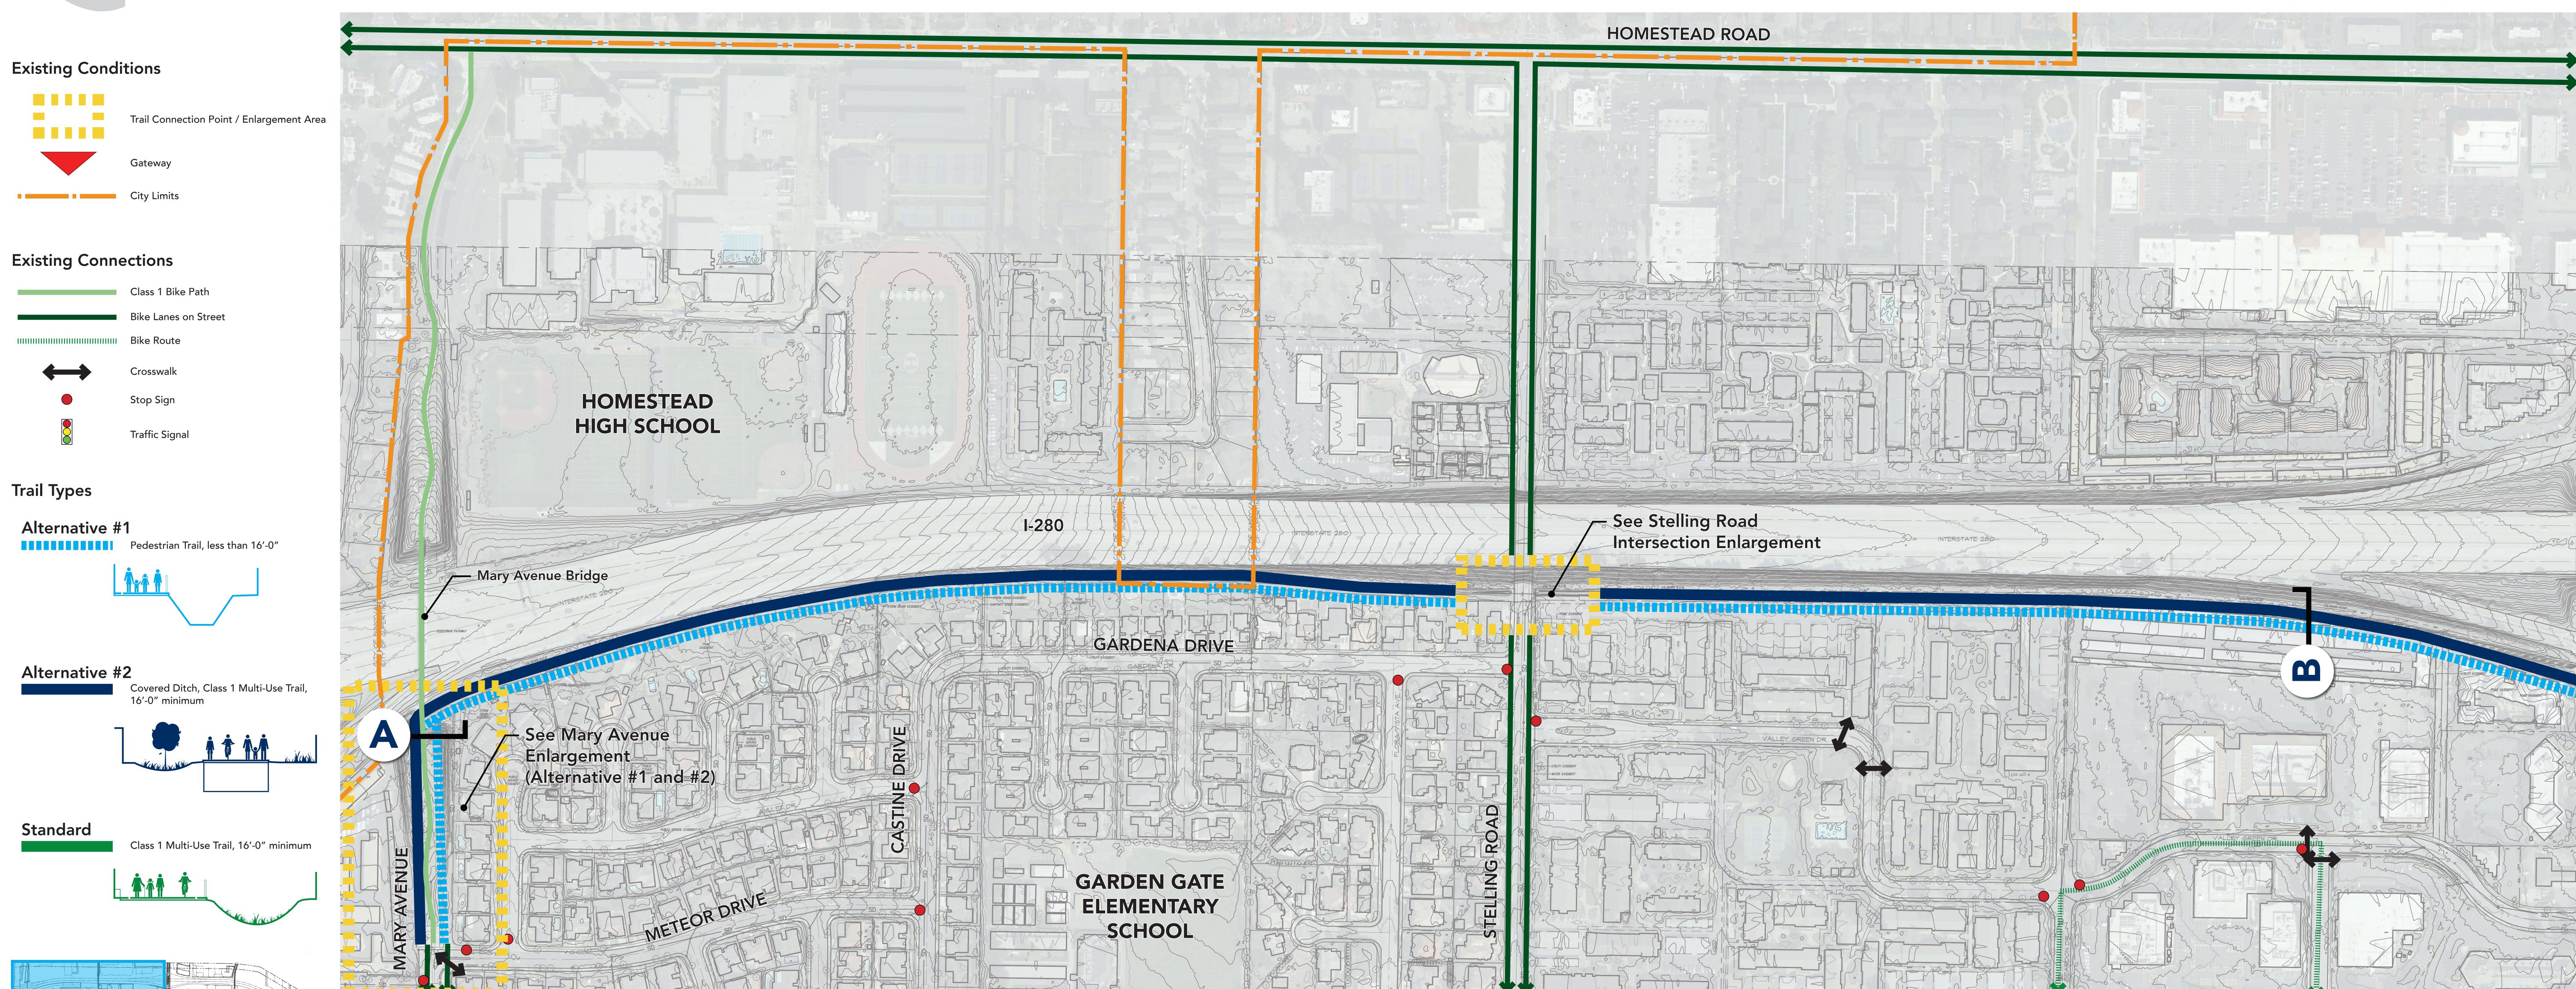

## Junipero Serra Trail - Alternative Alignment Plan - Segment 1









## Trail Enlargements





Alternative #1

#### Mary Avenue Enlargement

#### **Enlargement Legend**

Drainage Ditch (When Covered)
Primary Voltage Overhead
Secondary Voltage Overhead











# Trail Enlargements



#### Stelling Road Intersection Enlargement



Undercrossing Example



Higher Visibility Crosswalk Example





**Enlargement Legend** 

— Drainage Ditch (When Covered)

Secondary Voltage Overhead

—— Primary Voltage Overhead



# Stelling Road Under-Crossing

### Grade-Separated Under-Crossing











### THE LOOP Cupertino

## Trail Sections

## A SECTION A













#### Alternative #2