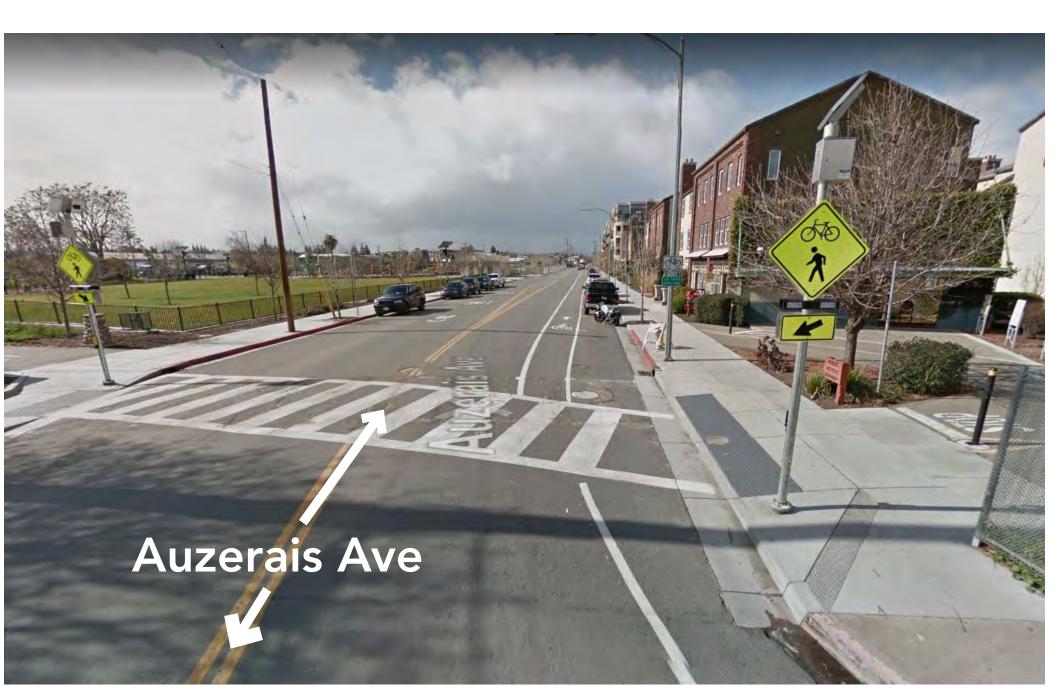

#### Stelling Road Intersection Enlargement

Undercrossing Example

Higher Visibility Crosswalk Example

**Enlargement Legend** 

— Drainage Ditch (When Covered)

Secondary Voltage Overhead

—— Primary Voltage Overhead