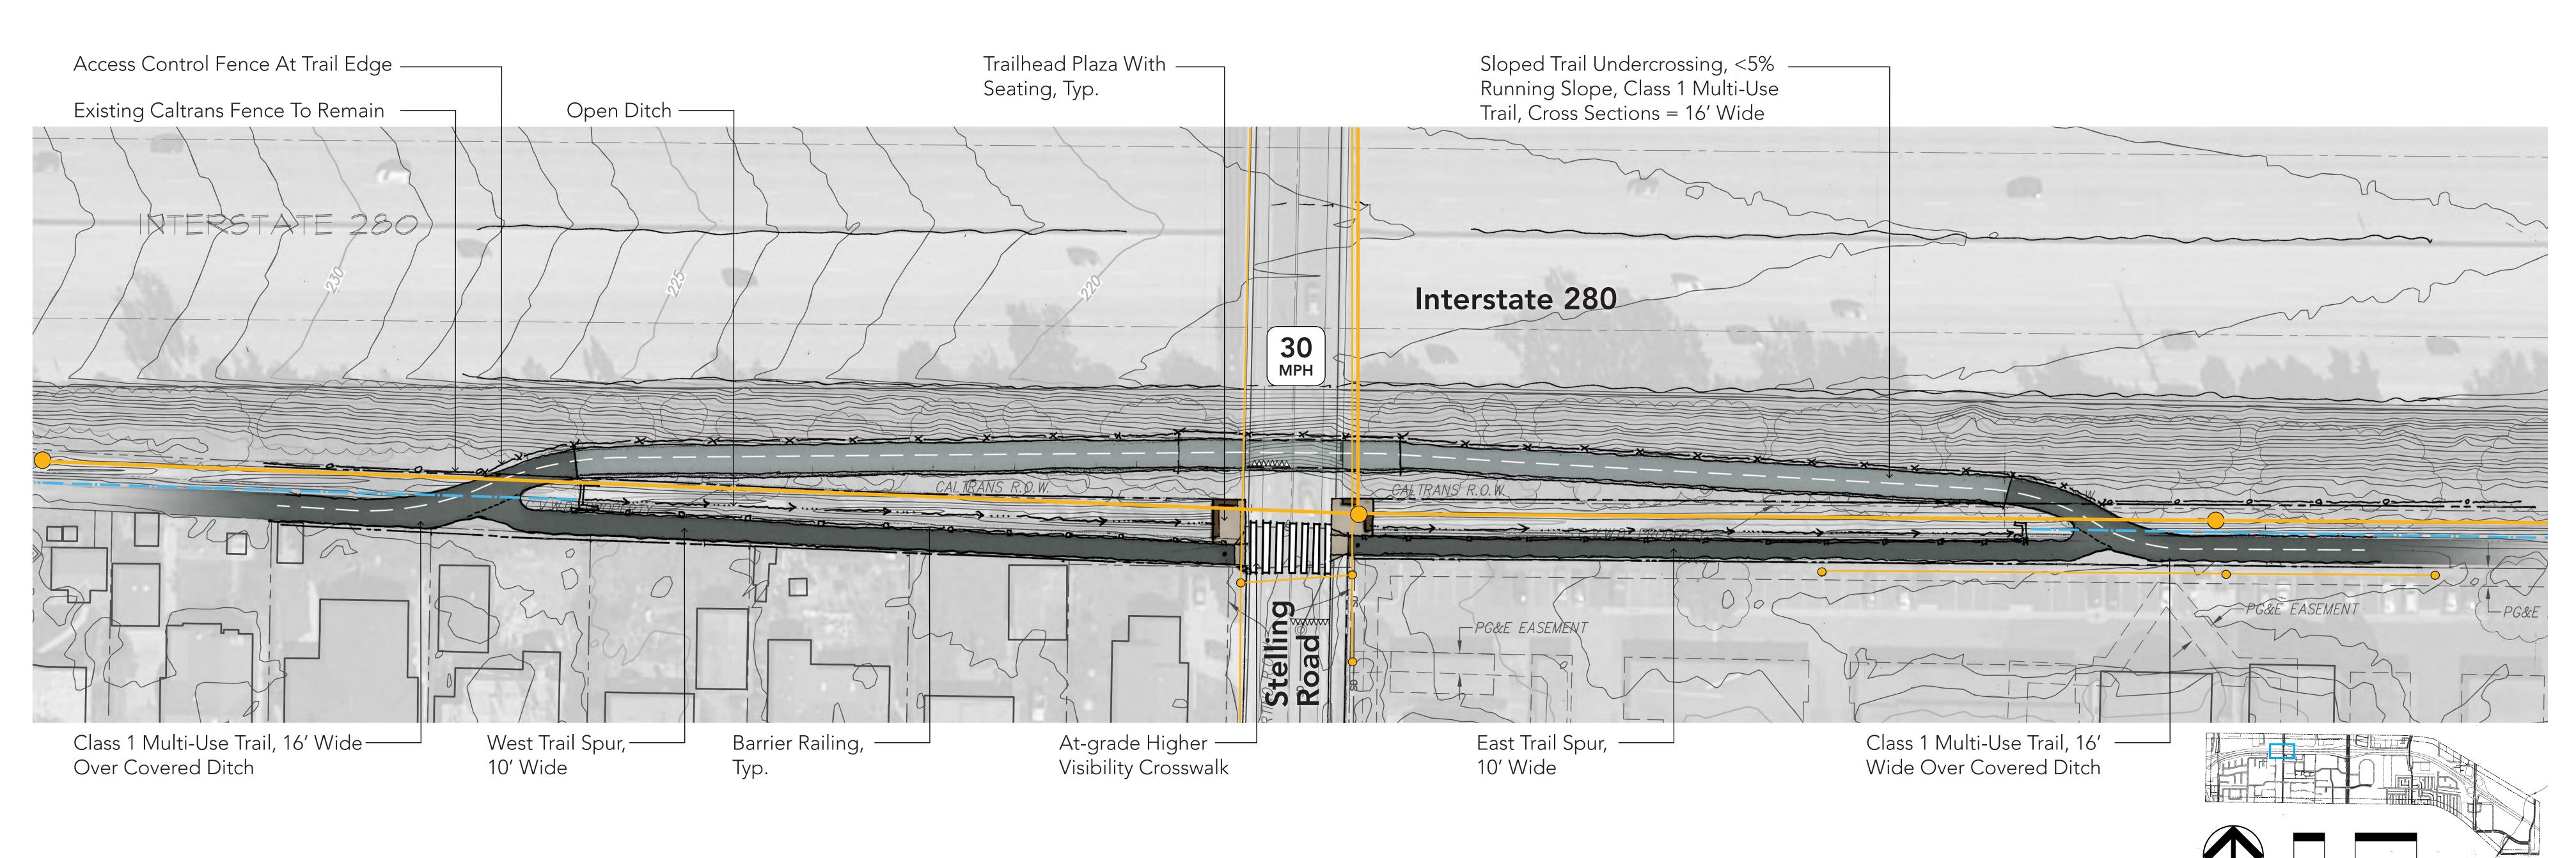

#### Stelling Road Intersection Enlargement

Undercrossing Example

Higher Visibility Crosswalk Example

**Enlargement Legend** 

— Drainage Ditch (When Covered)

Secondary Voltage Overhead

—— Primary Voltage Overhead

# Stelling Road Under-Crossing

### Grade-Separated Under-Crossing