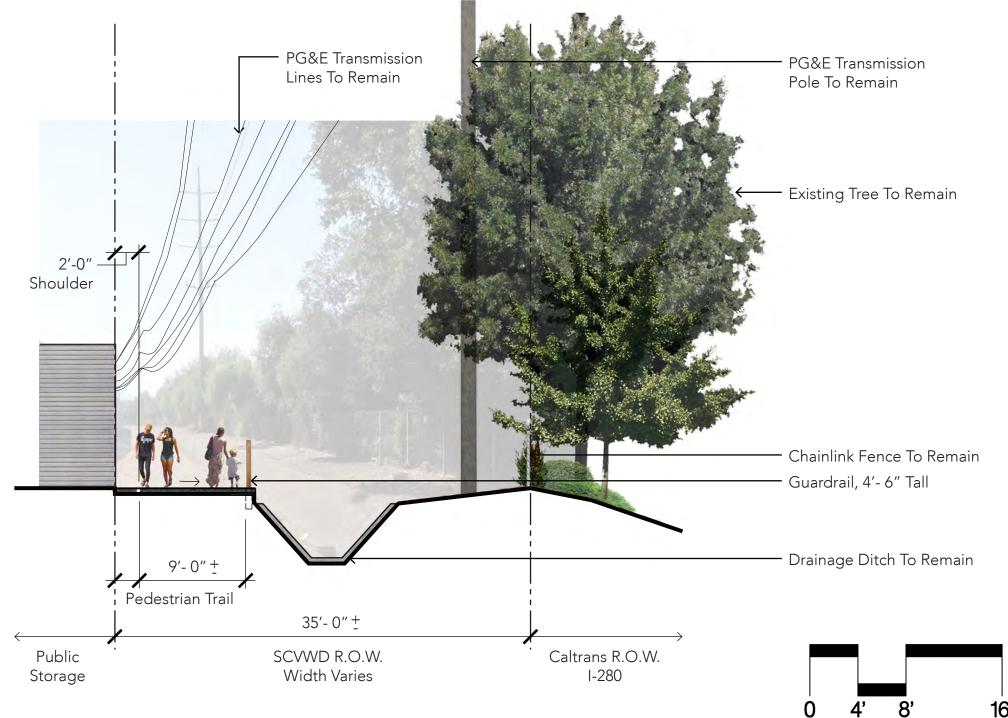

## Junipero Serra Trail - Alternative Alignment Plan - Segment 1









## Trail Enlargements





Alternative #1

#### Mary Avenue Enlargement

#### **Enlargement Legend**

Drainage Ditch (When Covered)
Primary Voltage Overhead
Secondary Voltage Overhead











# Trail Enlargements



#### Stelling Road Intersection Enlargement



Undercrossing Example



Higher Visibility Crosswalk Example





**Enlargement Legend** 

— Drainage Ditch (When Covered)

Secondary Voltage Overhead

—— Primary Voltage Overhead



# Stelling Road Under-Crossing

### Grade-Separated Under-Crossing











### THE LOOP Cupertino

## Trail Sections

## A SECTION A













#### Alternative #2