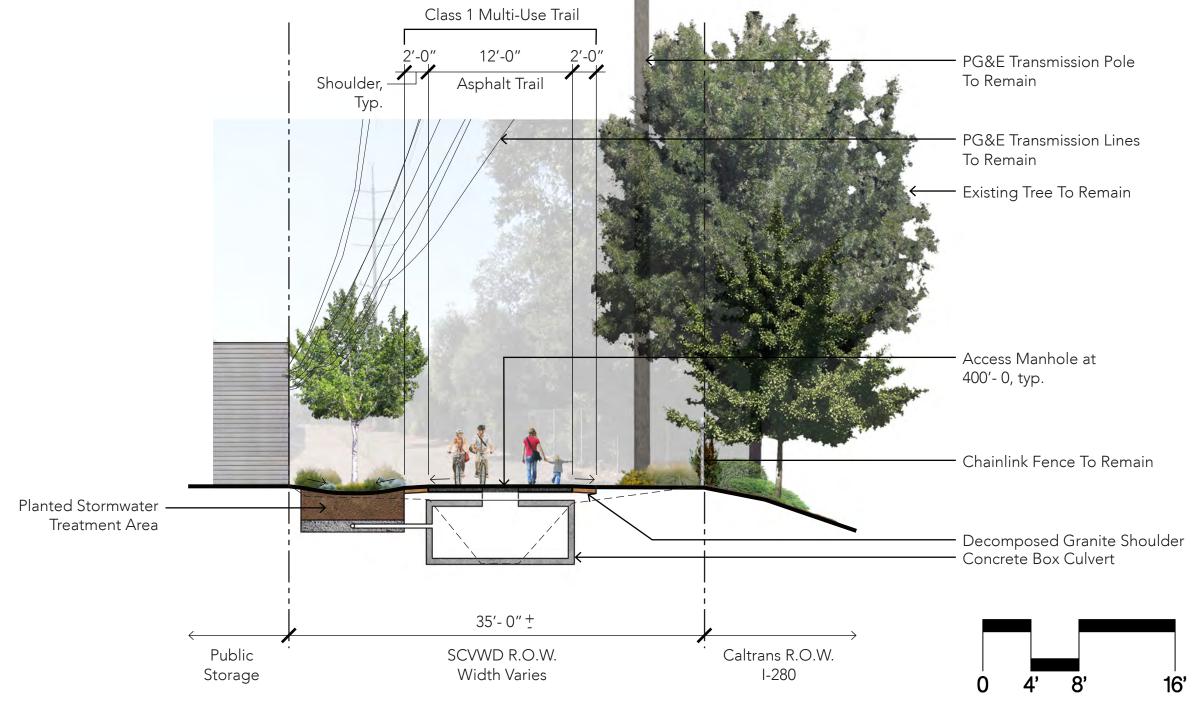

## Junipero Serra Trail - Alternative Alignment Plan - Segment 1









## Trail Enlargements





Alternative #1

#### Mary Avenue Enlargement

#### **Enlargement Legend**

Drainage Ditch (When Covered)
Primary Voltage Overhead
Secondary Voltage Overhead











# Trail Enlargements



#### Stelling Road Intersection Enlargement



Undercrossing Example



Higher Visibility Crosswalk Example





**Enlargement Legend** 

— Drainage Ditch (When Covered)

Secondary Voltage Overhead

—— Primary Voltage Overhead



# Stelling Road Under-Crossing

### Grade-Separated Under-Crossing











### THE LOOP Cupertino

## Trail Sections

## A SECTION A













#### Alternative #2