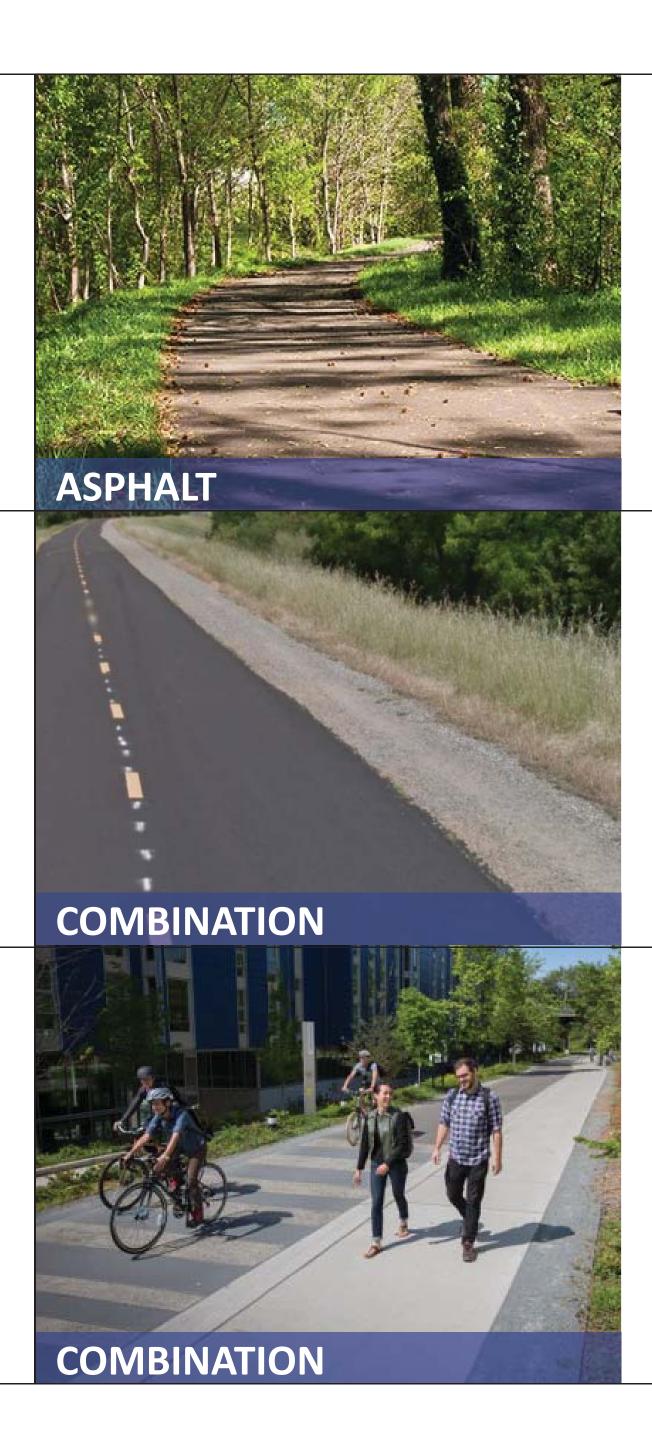

# What type of paving treatments do you prefer? place a dot/sticky note next to the paving you prefer most

## **DE ANZA TRAIL FEASIBILITY STUDY** PUBLIC PREFERENCE