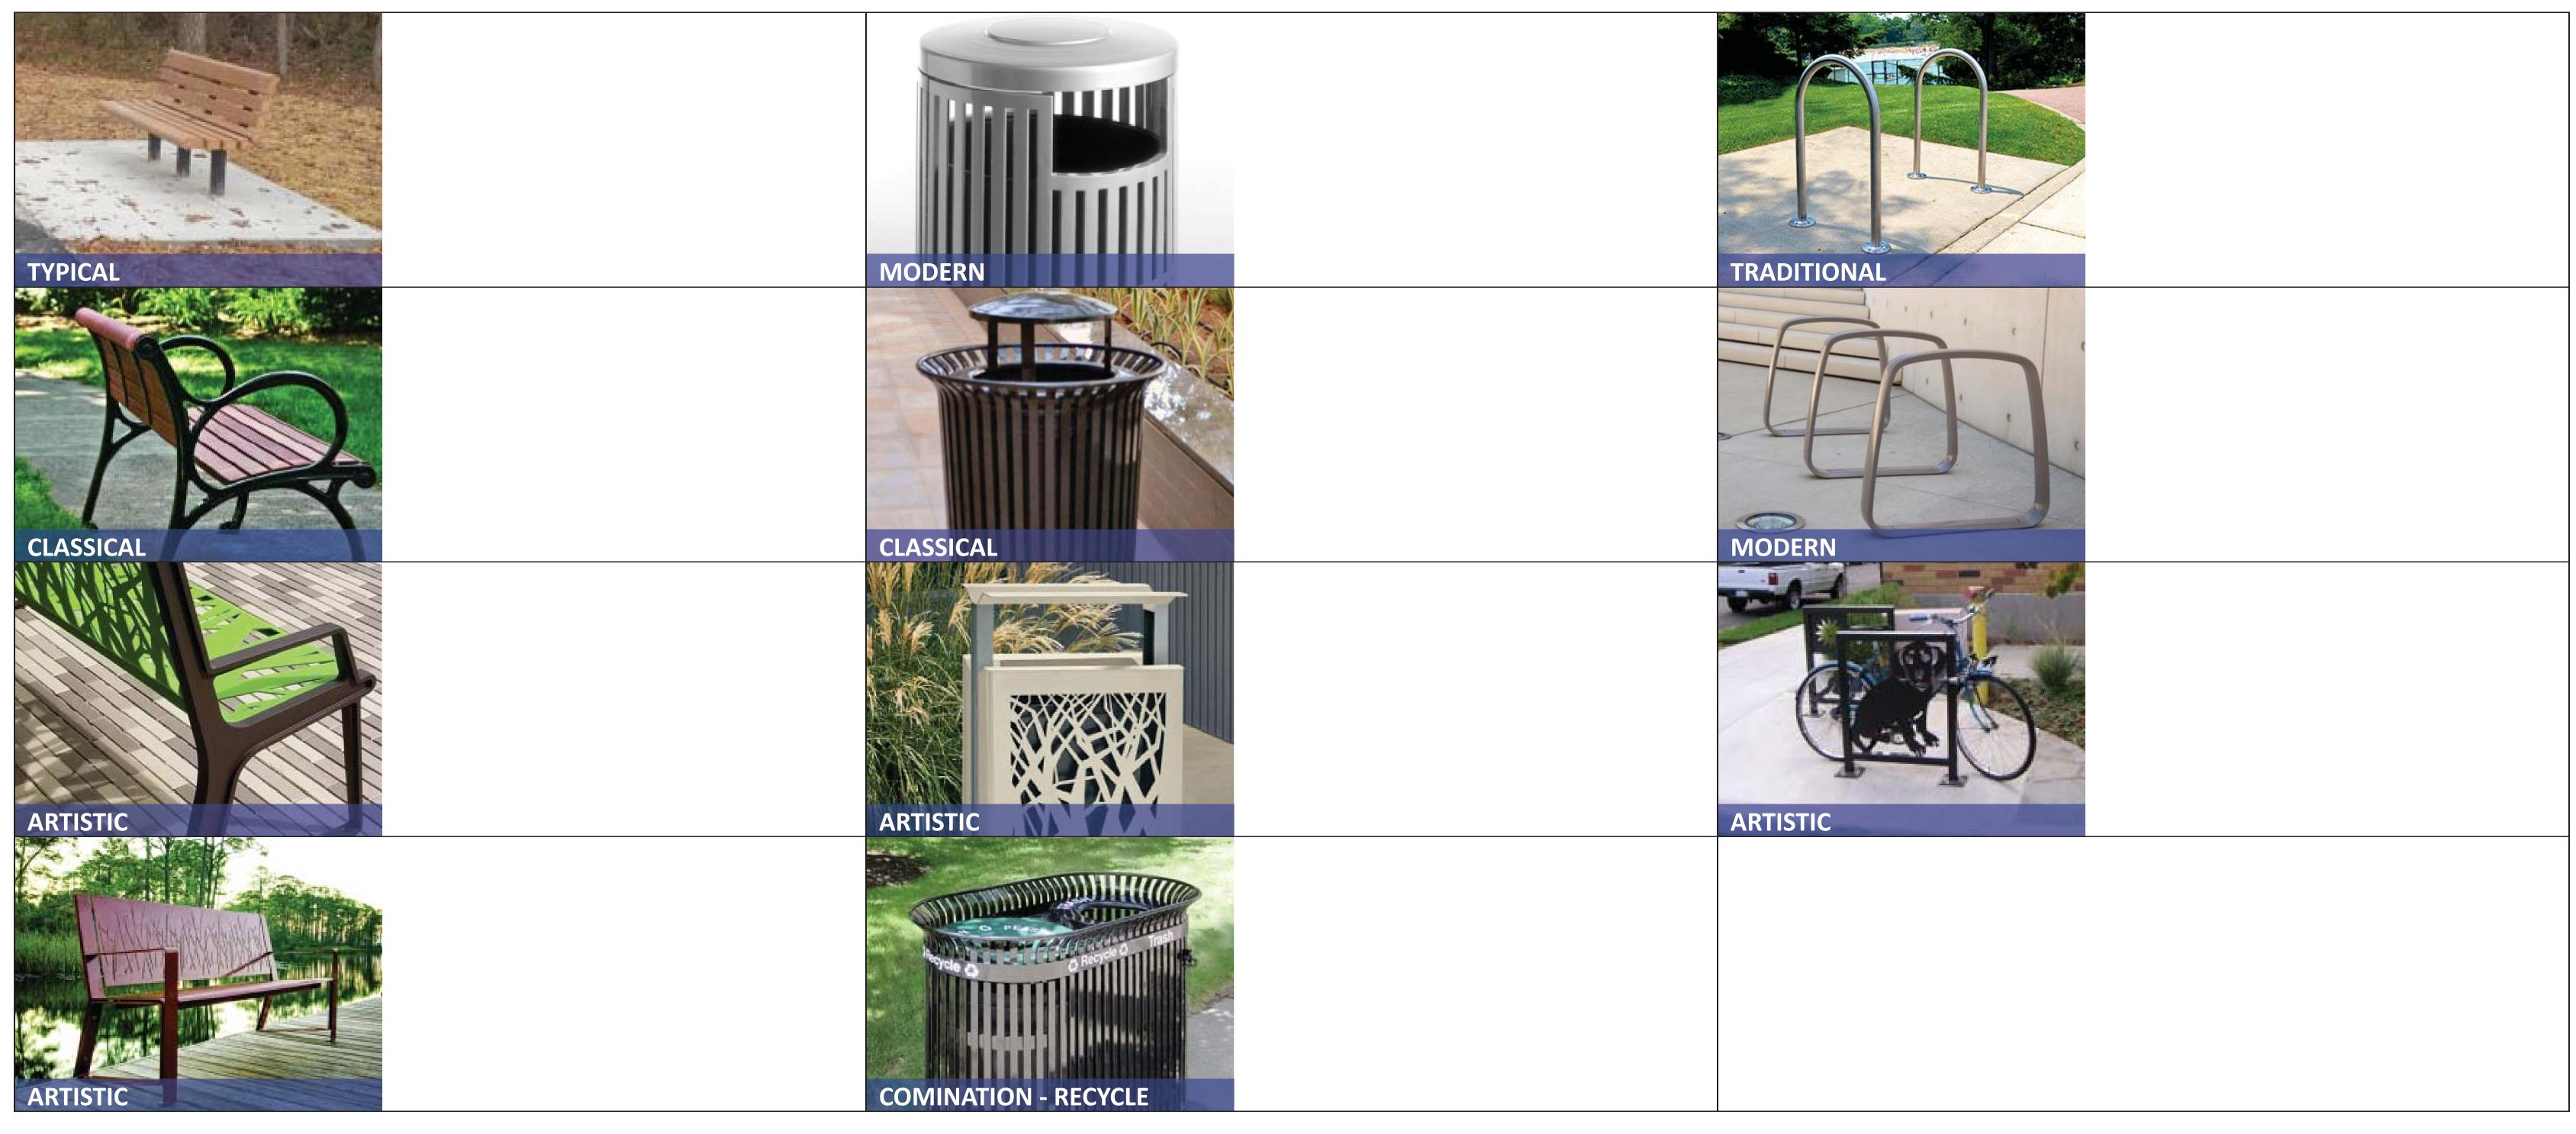

# What type of site furnishings do you prefer? place a dot/sticky note next to the furnishings you prefer most

#### BENCHES

### TRASH RECEPTACLES

#### **BIKE RACKS**