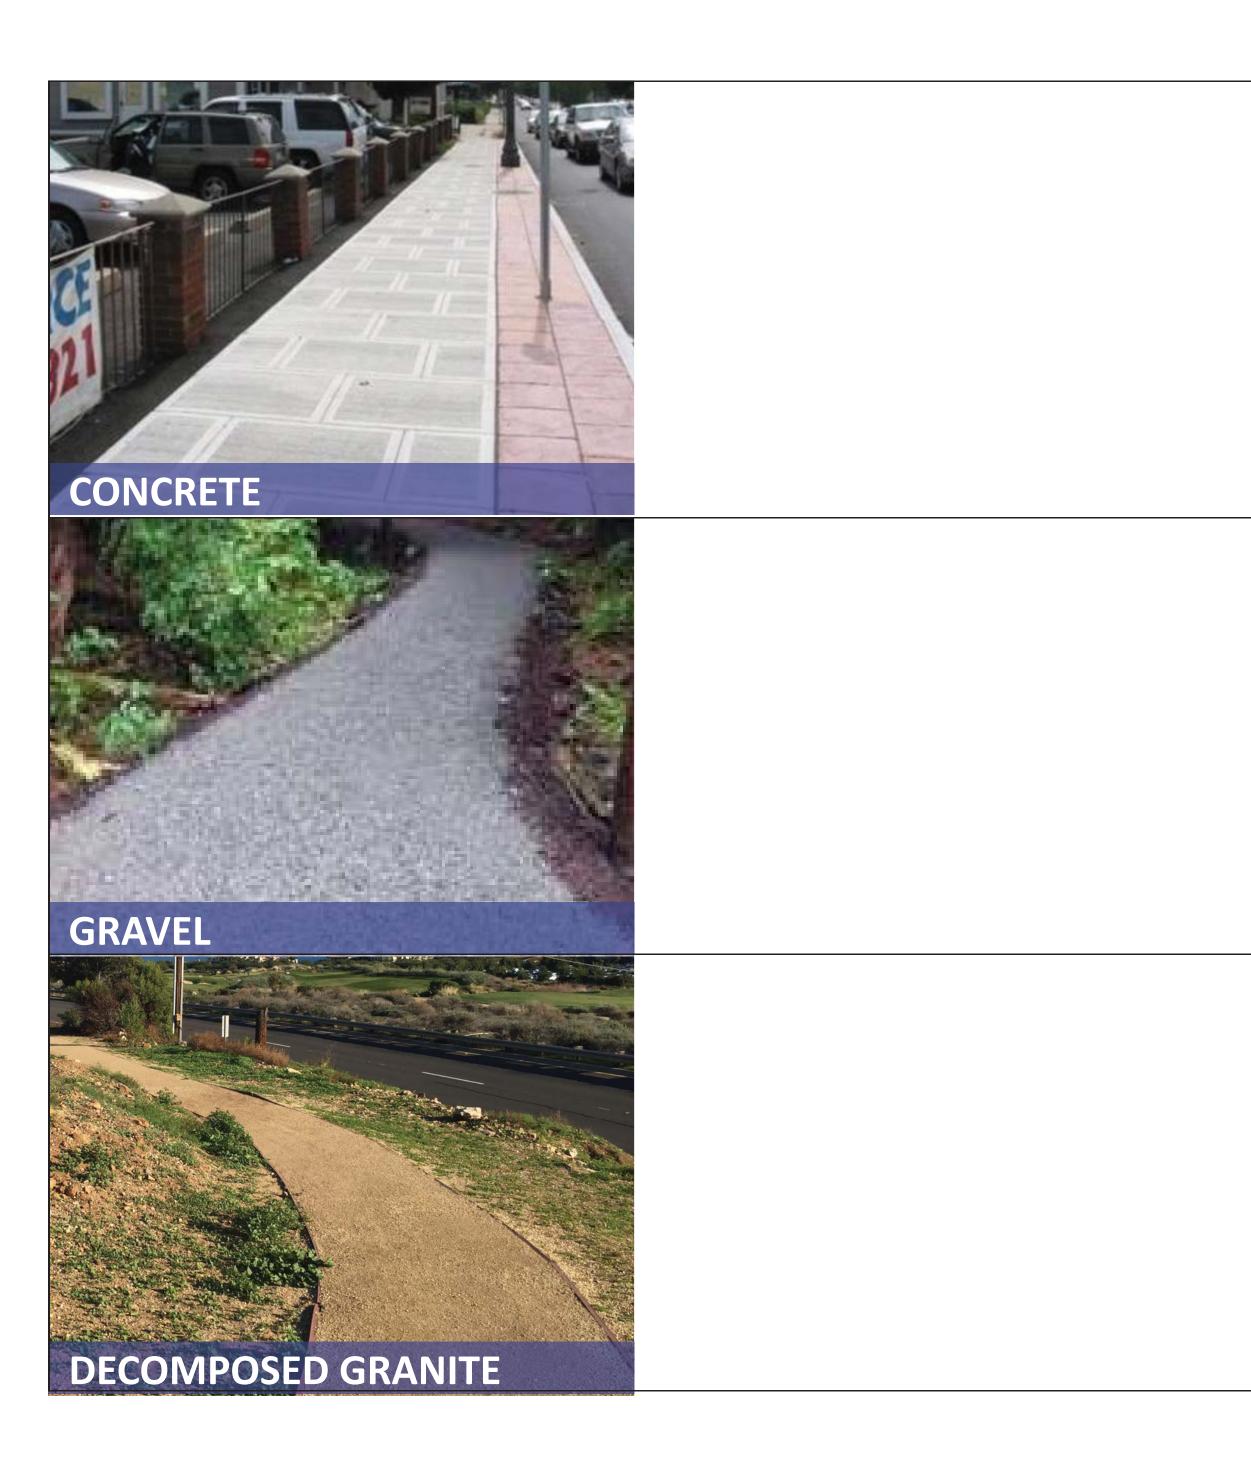

# What type of paving treatments do you prefer? place a dot/sticky note next to the paving you prefer most

## **DE ANZA TRAIL FEASIBILITY STUDY** PUBLIC PREFERENCE