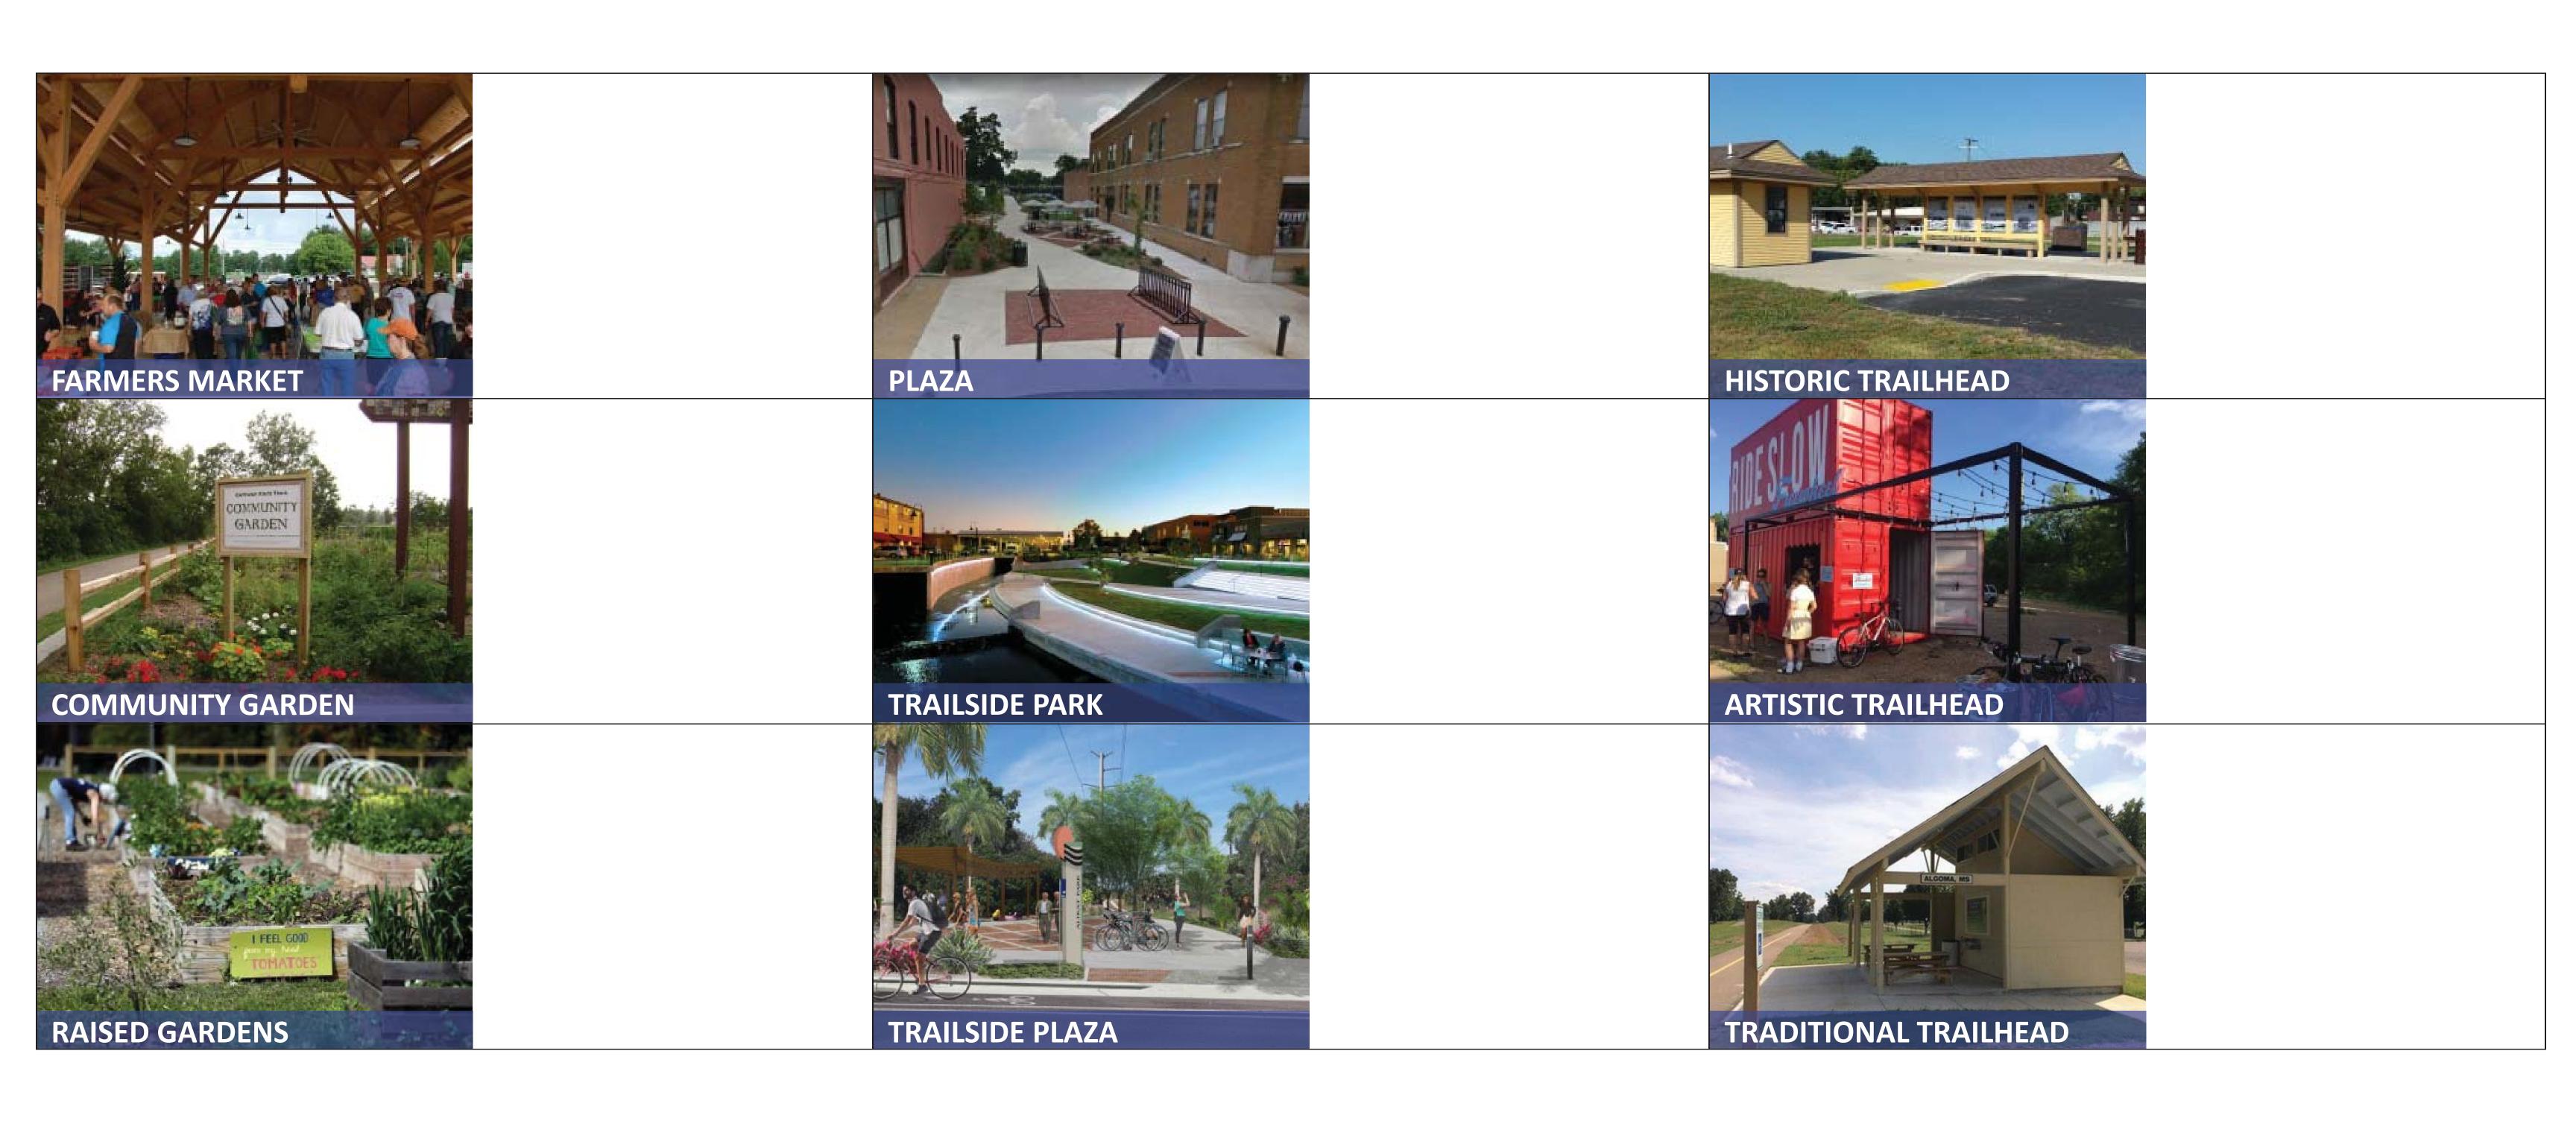

# What type of trail features do you prefer? place a dot/sticky note next to the features you prefer most

## **DE ANZA TRAIL FEASIBILITY STUDY** PUBLIC PREFERENCE