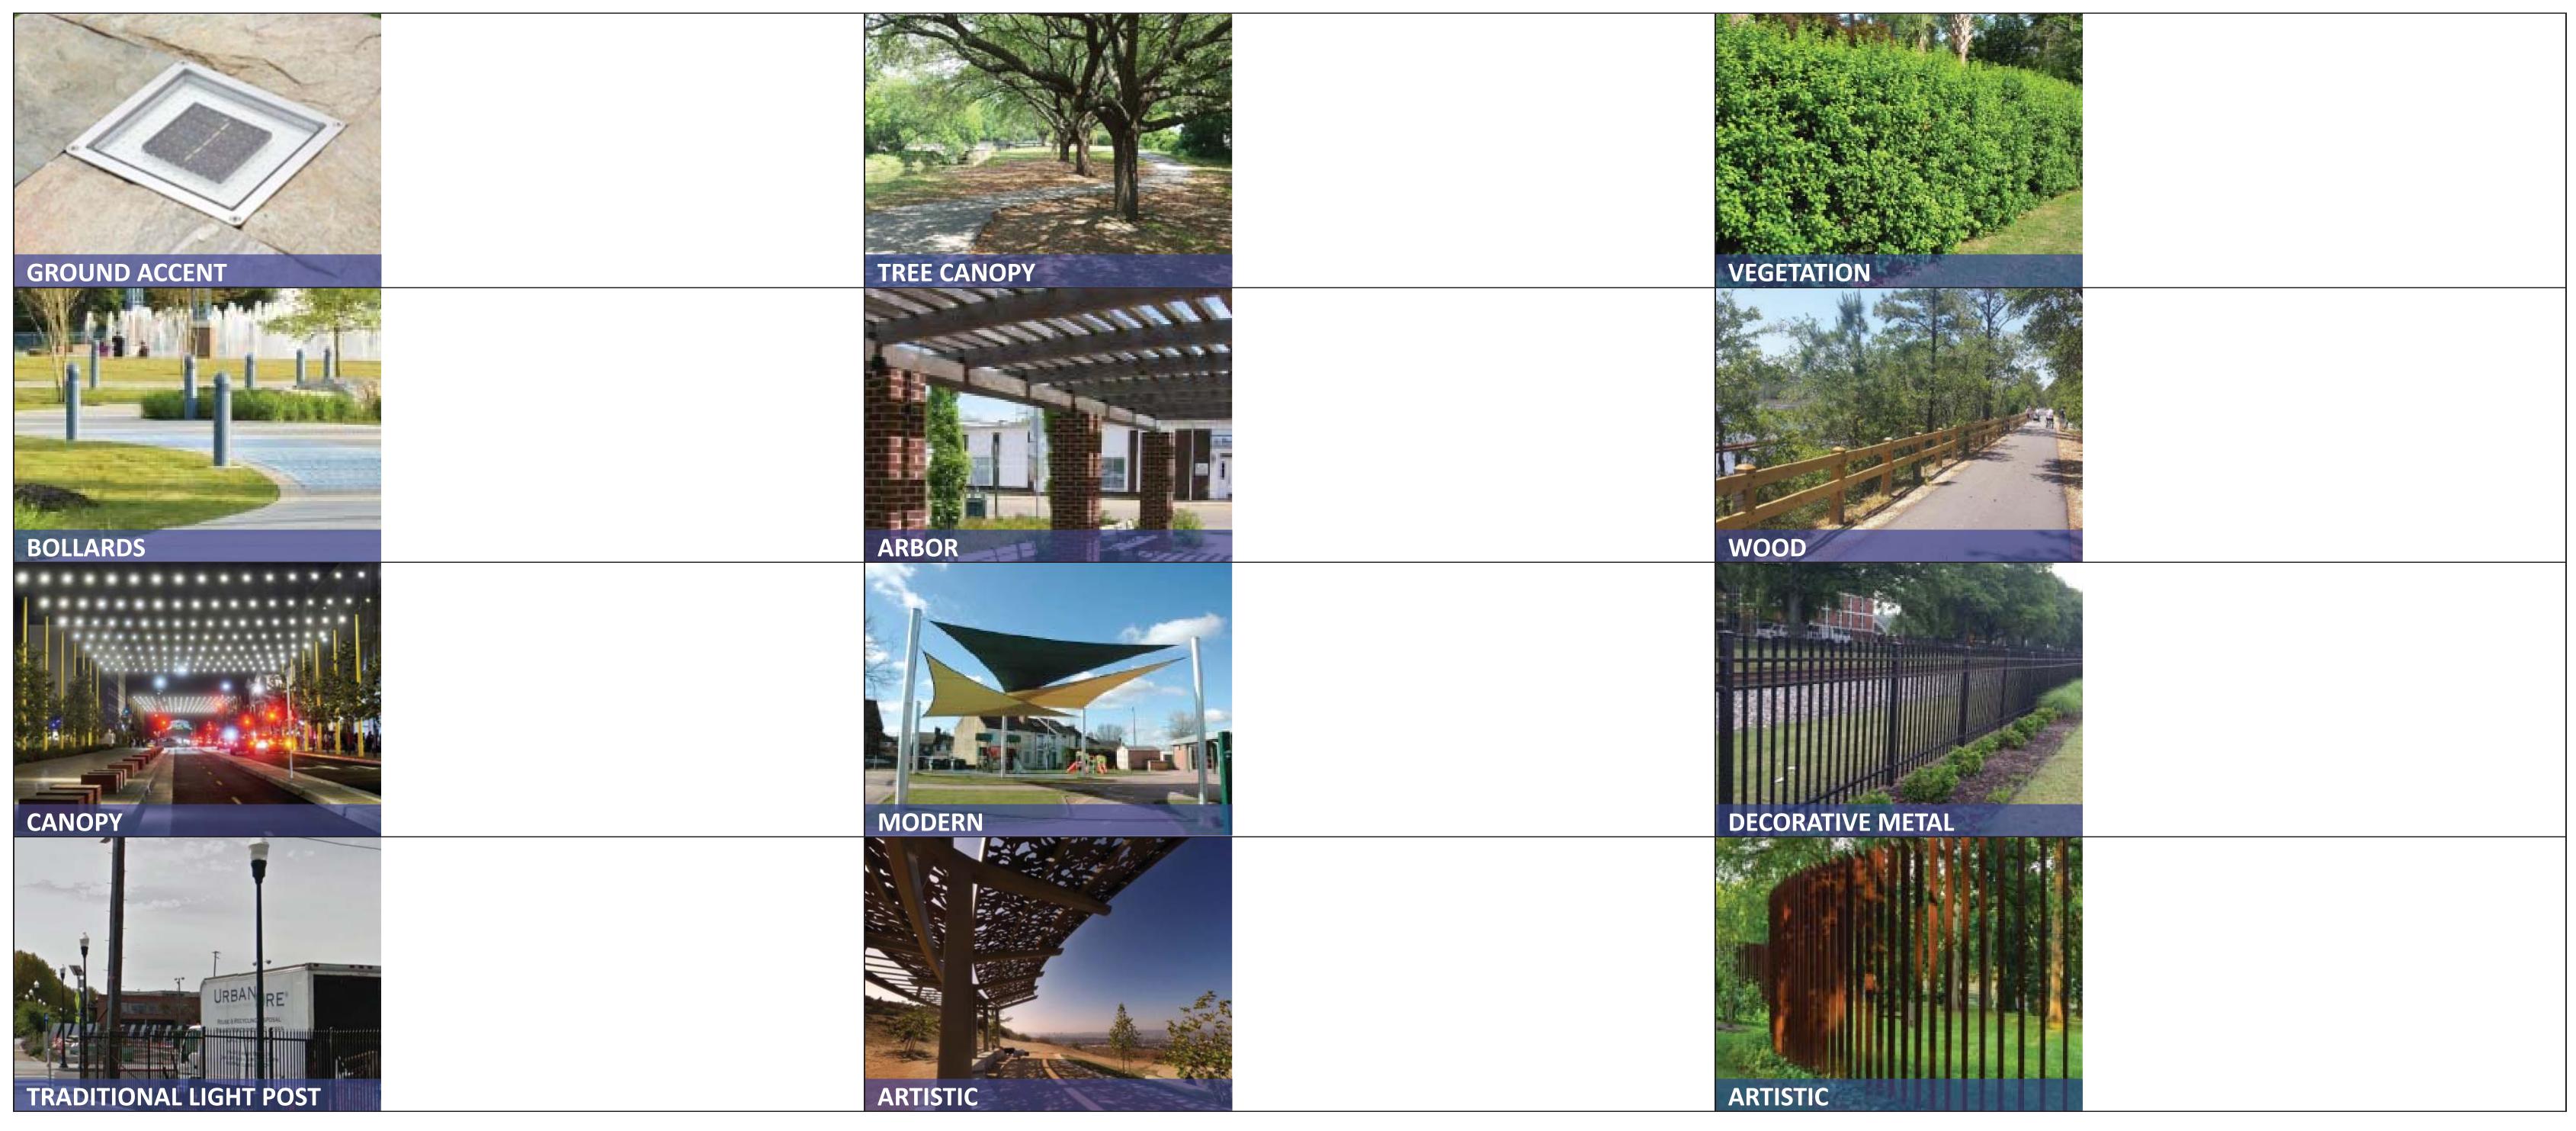

# What type of site furnishings do you prefer? place a dot/sticky note next to the furnishings you prefer most

#### LIGHTING

### SHADING

### FENCING / EDGE DEFINITION