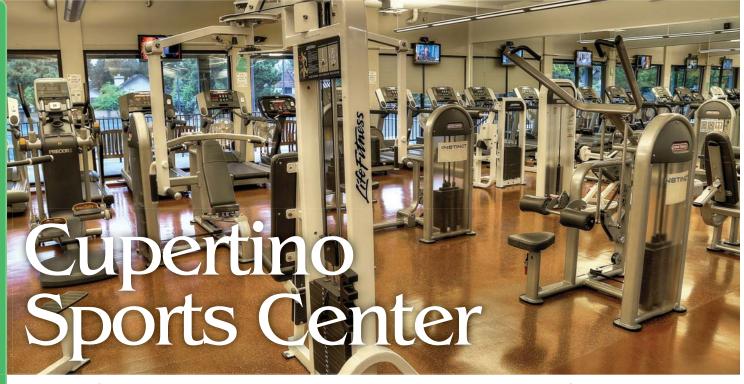

The City of Cupertino Sports Center is a 6-acre site located across the street from De Anza College. The Sports Center is open to Cupertino residents and non-residents. We offer a variety of activities and you can pay by the day, the month, or the year!

# **Cupertino Sports Center offers:**

- Fitness Room
- Fitness Classes
- **Personal Training** 
  - Child Watch
- Basketball
- Pickleball
- Badminton
- Table Tennis
- Tennis Courts
- Racquetball Courts

- LifeFitness Strength Training Equipment
- Free Weights
- Lifecycles
- Treadmills
- Precor AMT's
- LifeFitness Elliptical
- **Adult Sports**
- Locker Rooms
- Teen Center

| MEMBERSHIP FEES |               |                |  |  |  |
|-----------------|---------------|----------------|--|--|--|
| Туре            | 1 Month       | 1 Year         |  |  |  |
| Single          | \$65R/\$75N   | \$440R/\$475N  |  |  |  |
| Couple          | \$85R/\$100N  | \$825R/\$900N  |  |  |  |
| Family          | \$105R/\$125N | \$920R/\$1000N |  |  |  |
| Senior          | \$50R/\$60N   | \$395R/\$425N  |  |  |  |
| Student         | \$30          | N/A            |  |  |  |
| Junior          |               | \$315R/\$350N  |  |  |  |