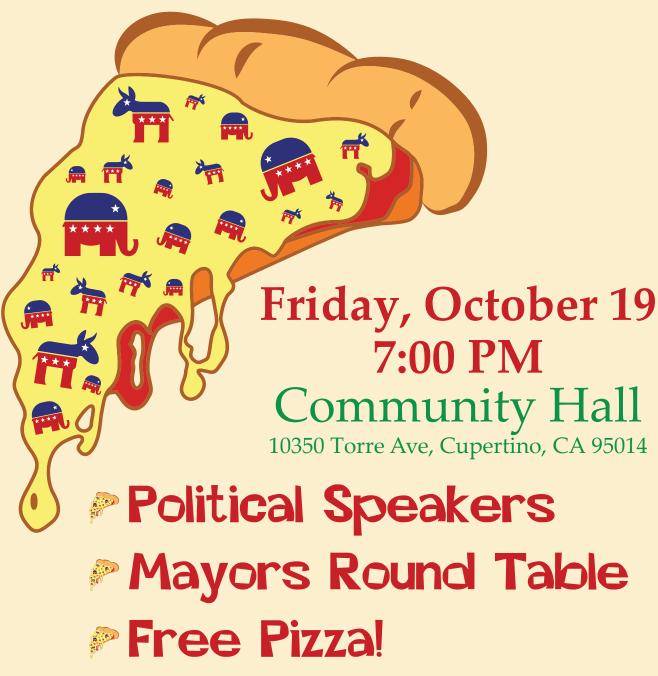

# PIZZA & POLITICS

A POLITICAL EVENT FOR TEENS BY TEENS

Pizza & Politics is a youth and teen event led by the youth & teen commissions of Cupertino, Saratoga, and Campbell. This event is open to the public.

Pizza is first come, first serve.

Questions? Call 408-777-3120 or email danielm@cupertino.org