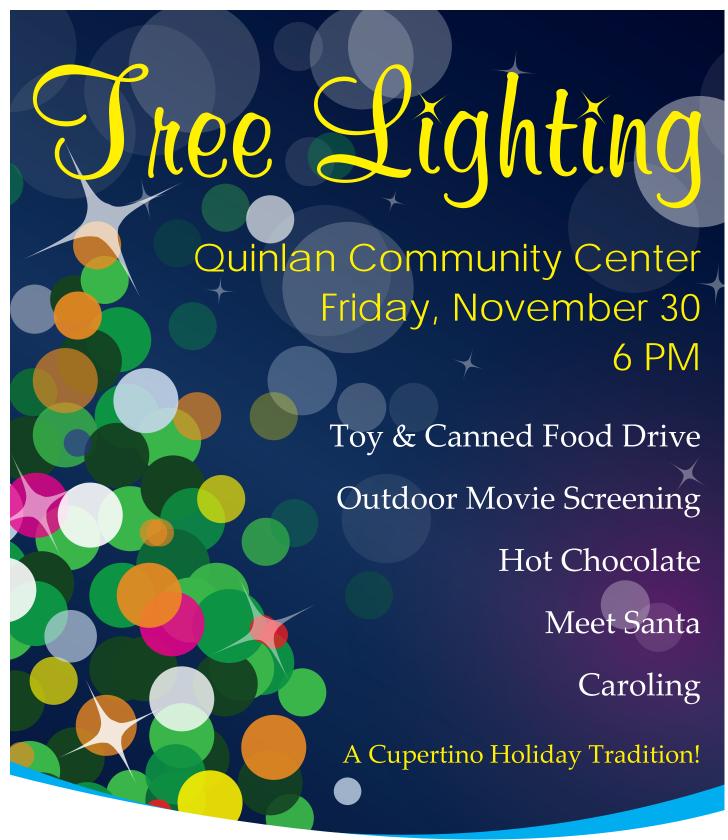

# **Tree Lighting**

November 30, 2018 6 pm Quinlan Community Center

# www.cupertino.org/events

Dress warmly, part of this event is outdoors. The event will be held rain or shine. All donated toys and food items will be donated to West Valley Community Services.