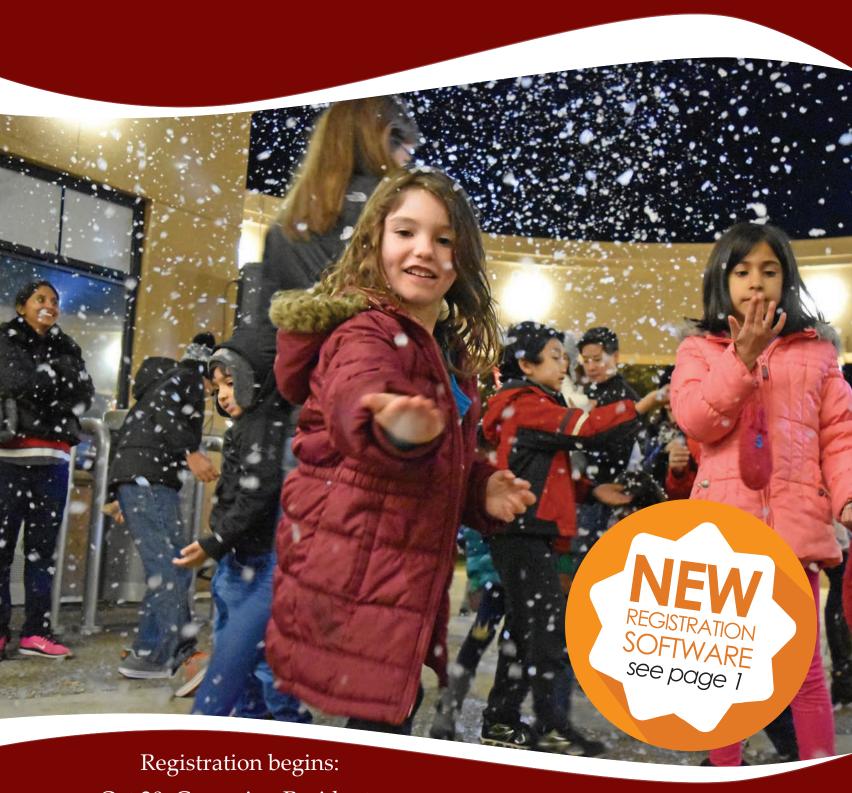

# Recreation Schedule WINTER 2018

CUPERTINO Creating a positive, healthy, connected community

Oct 30, Cupertino Residents Nov 6, Non-Residents

www.cupertino.org/recreation

# The City of Cupertino's new online registration system has gone live!

Create your active account today. It's as simple as a few taps of the keyboard!

Go to reg4rec.org

Click 'Create Account'

Complete your information!

Once you have created your account you will be able to book picnic sites, purchase memberships, and see facility bookings three months out. Having an account pre-created will make class and activity registration a breeze when Winter 2019 registration begins on October 30, 2018.