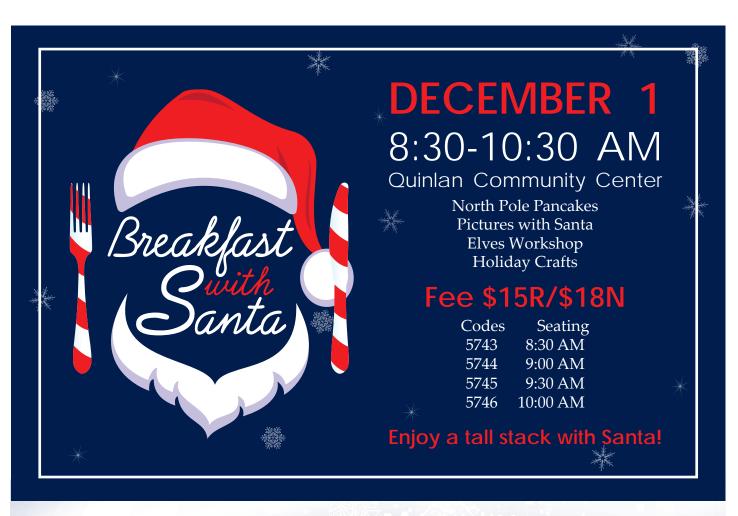

### **Breakfast with Santa**

December 1, 2018 8:30 am - 10:30 am Quinlan Community Center

Have Santa make a special visit to your home. Children can tell him their wish lists and take photos with Santa!

|        | Single Family Visit \$50  15 min. visit | Party Visit \$100<br>30 min. visit |               |
|--------|-----------------------------------------|------------------------------------|---------------|
| Dec 15 | 80707                                   | 80712                              | Registration  |
| Dec 16 | 80708                                   | 80713                              | will close on |
| Dec 21 | 80709                                   | 80714                              | De close on   |
| Dec 22 | 80710                                   | 80715                              | Dec 8th       |
| Dec 23 | 80711                                   | 80716                              |               |