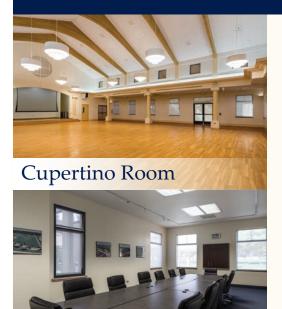

# **Unique Spaces**

The City of Cupertino has 12 indoor spaces available to rent, with floor plans to accommodate various event layouts, and rooms that accommodate 10 to 280 guests.

# **Quinlan Community Center**

Cupertino Room Social Room Conference Room

Community Hall Creekside Park Building Cupertino Sports Center

Conference Room
Teen Center