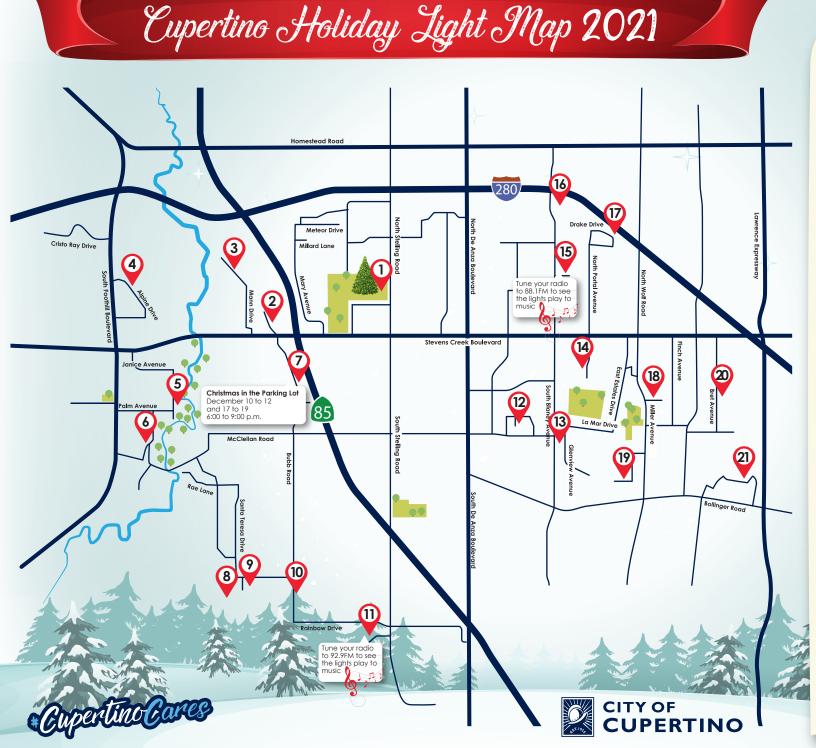

## Cupertino, CA 95014

- 1. 10185 North Stelling Road
- 2. 10051 Peninsula Avenue
- 3. 10500 Madera Drive
- 4. 10291 Alpine Drive
- 5. 10380 Scenic Boulevard
- 6. 10545 Mira Vista Road
- 7. 10340 Bubb Road
- 8. 11238 Redondo Court
- 9. 11249 Redondo Court
- 10. 11306 Bubb Road
- 11. 7733 Oak Meadow Court
- **12.** 10398 Normandy Court
- 13. 10412 Glenview Avenue
- 14. 10153 S Portal Avenue
- 15. 19988 Twilight Court
- 16. 10678 B Maplewood Road
- 17. 19641 Drake Drive
- 18. 19411 Calle de Barcelona
- **19.** 6354 Blackwood Drive
- 20. 10377 Bret Avenue
- 21. 18690 Hanna Drive

## **Touring Tips**

- Touring dates are Friday, December 3 • through Saturday, December 25.
- Touring times are between 5 and 10 p.m.
- Don't tour too late, as many lights get turned off after 10 p.m.

Drive carefully. Be mindful of the road and your surroundings. Briefly pull

- over to safely view lights, and always watch for pedestrians. Drive politely and quietly through neighborhoods.
- Be courteous to the homeowners
- and their neighbors. Enjoy and have fun! Share your
- favorite house using the hashtag #CupertinoCares.