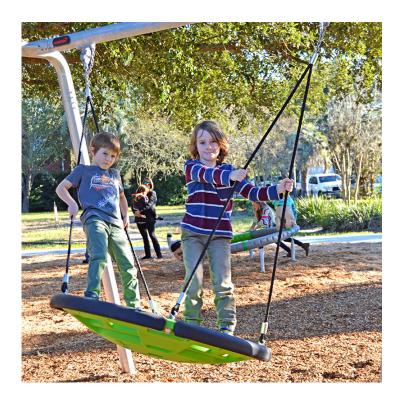

## SWING AND SWAY ZONE $(\mathbf{4})$

NEST OR DISK SPINNER ACCESSIBLE CAROUSEL NET SPINNER

## SWING AND SWAY ZONE

NEST SWING FRIENDSHIP SWING SWAY GLIDER

BALANCE / SEATING ELEMENTS STAGE PLAYHOUSE

CLIMBING GIRAFFE (OR SIMILAR) ACCESSIBLE SEE-SAW COZY COCOON SLIDE KINDER BELLS

ROLLER SLIDE DUAL SLIDE SYNTHETIC TURF OPEN PLAY SLOPE CLIMBING LOOPS SWAY BRIDGE