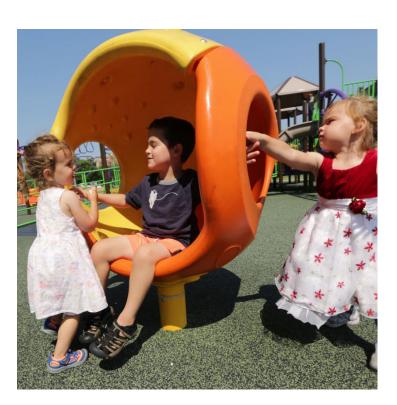

## (3) **SPINNER ZONE**

ALTO QUARTET ENSEMBLE SHADE FROM EXISTING TREES COZY COCOON