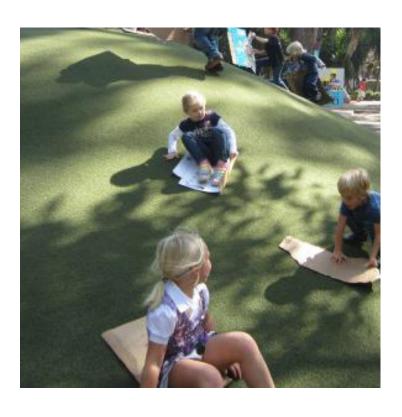

## SWING AND SWAY ZONE

NEST SWING FRIENDSHIP SWING SWAY GLIDER

BALANCE / SEATING ELEMENTS STAGE PLAYHOUSE

CLIMBING GIRAFFE (OR SIMILAR) ACCESSIBLE SEE-SAW COZY COCOON SLIDE KINDER BELLS

ROLLER SLIDE DUAL SLIDE SYNTHETIC TURF OPEN PLAY SLOPE CLIMBING LOOPS SWAY BRIDGE