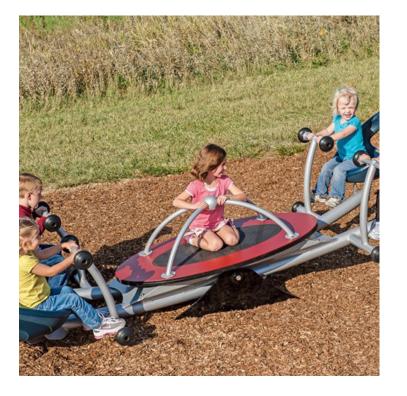

## SWING AND SWAY ZONE $(\mathbf{4})$

NEST OR DISK SPINNER ACCESSIBLE CAROUSEL NET SPINNER

## **SPINNER ZONE**

NEST OR DISK SPINNER ACCESSIBLE CAROUSEL NET SPINNER