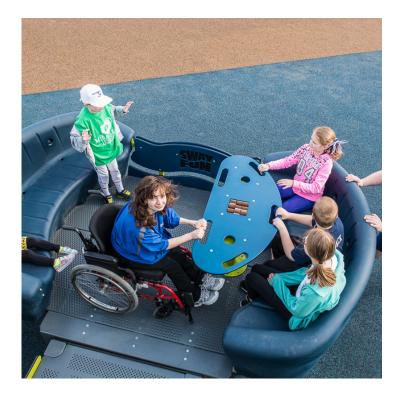

## SWING AND SWAY ZONE $(\mathbf{4})$

NEST OR DISK SPINNER ACCESSIBLE CAROUSEL NET SPINNER

## **SPINNER ZONE**

NEST OR DISK SPINNER ACCESSIBLE CAROUSEL NET SPINNER