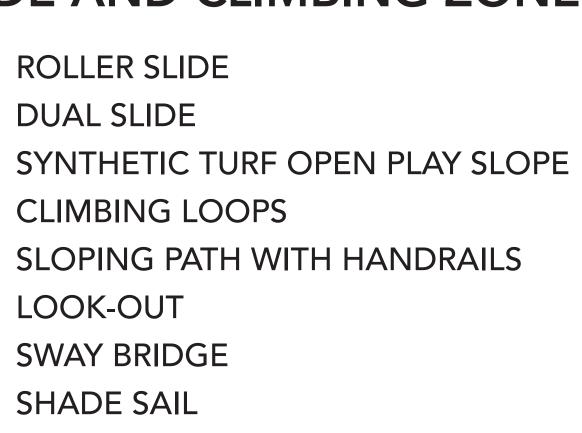

## **SLIDE AND CLIMBING ZONE** (8)

BALANCE / SEATING ELEMENTS SHADE SAIL STAGE PLAYHOUSE

## SWING AND SWAY ZONE

NEST SWING FRIENDSHIP SWING SWAY GLIDER

BALANCE / SEATING ELEMENTS STAGE PLAYHOUSE

CLIMBING GIRAFFE (OR SIMILAR) ACCESSIBLE SEE-SAW COZY COCOON SLIDE KINDER BELLS

ROLLER SLIDE DUAL SLIDE SYNTHETIC TURF OPEN PLAY SLOPE CLIMBING LOOPS SWAY BRIDGE