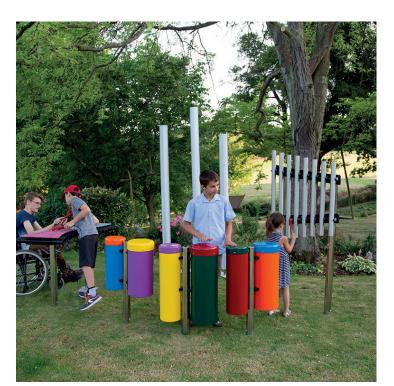

## (3) **SPINNER ZONE**

ALTO QUARTET ENSEMBLE SHADE FROM EXISTING TREES COZY COCOON

### **SENSORY ZONE** (2)

ACCESSIBLE PATH OF TRAVEL TO ADA PARKING ENTRY GATE AND SIGN STROLLER PARKING BIKE RACKS DIRECTIONAL SIGNAGE NEW SHADE TREES