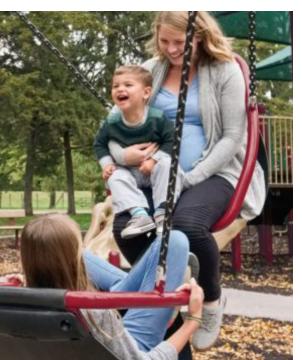

### PICNIC AND KINDNESS ZONE ( )

NEST SWING FRIENDSHIP SWING SWAY GLIDER

## SWING AND SWAY ZONE

NEST SWING FRIENDSHIP SWING SWAY GLIDER

BALANCE / SEATING ELEMENTS STAGE PLAYHOUSE

CLIMBING GIRAFFE (OR SIMILAR) ACCESSIBLE SEE-SAW COZY COCOON SLIDE KINDER BELLS

ROLLER SLIDE DUAL SLIDE SYNTHETIC TURF OPEN PLAY SLOPE CLIMBING LOOPS SWAY BRIDGE