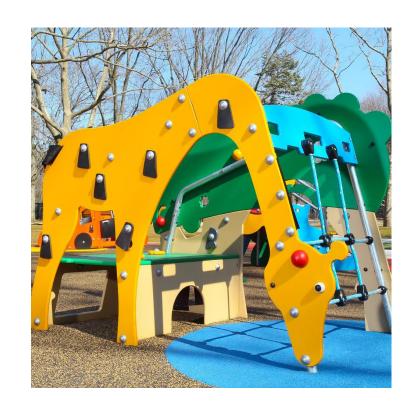

### **OPEN PLAY**

CLIMBING GIRAFFE (OR SIMILAR) ACCESSIBLE SEE-SAW COZY COCOON SLIDE KINDER BELLS

## SWING AND SWAY ZONE

NEST SWING FRIENDSHIP SWING SWAY GLIDER

BALANCE / SEATING ELEMENTS STAGE PLAYHOUSE

CLIMBING GIRAFFE (OR SIMILAR) ACCESSIBLE SEE-SAW COZY COCOON SLIDE KINDER BELLS

ROLLER SLIDE DUAL SLIDE SYNTHETIC TURF OPEN PLAY SLOPE CLIMBING LOOPS SWAY BRIDGE