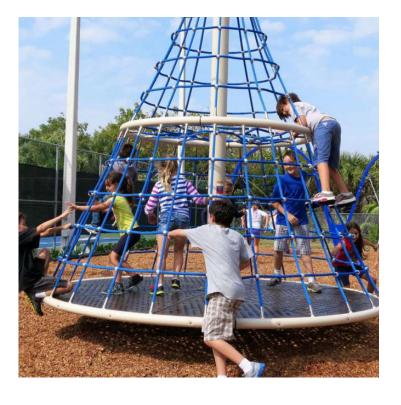

## **SLIDE AND CLIMBING ZONE** (8)

BALANCE / SEATING ELEMENTS SHADE SAIL STAGE PLAYHOUSE

## **SLIDE AND CLIMBING ZONE**