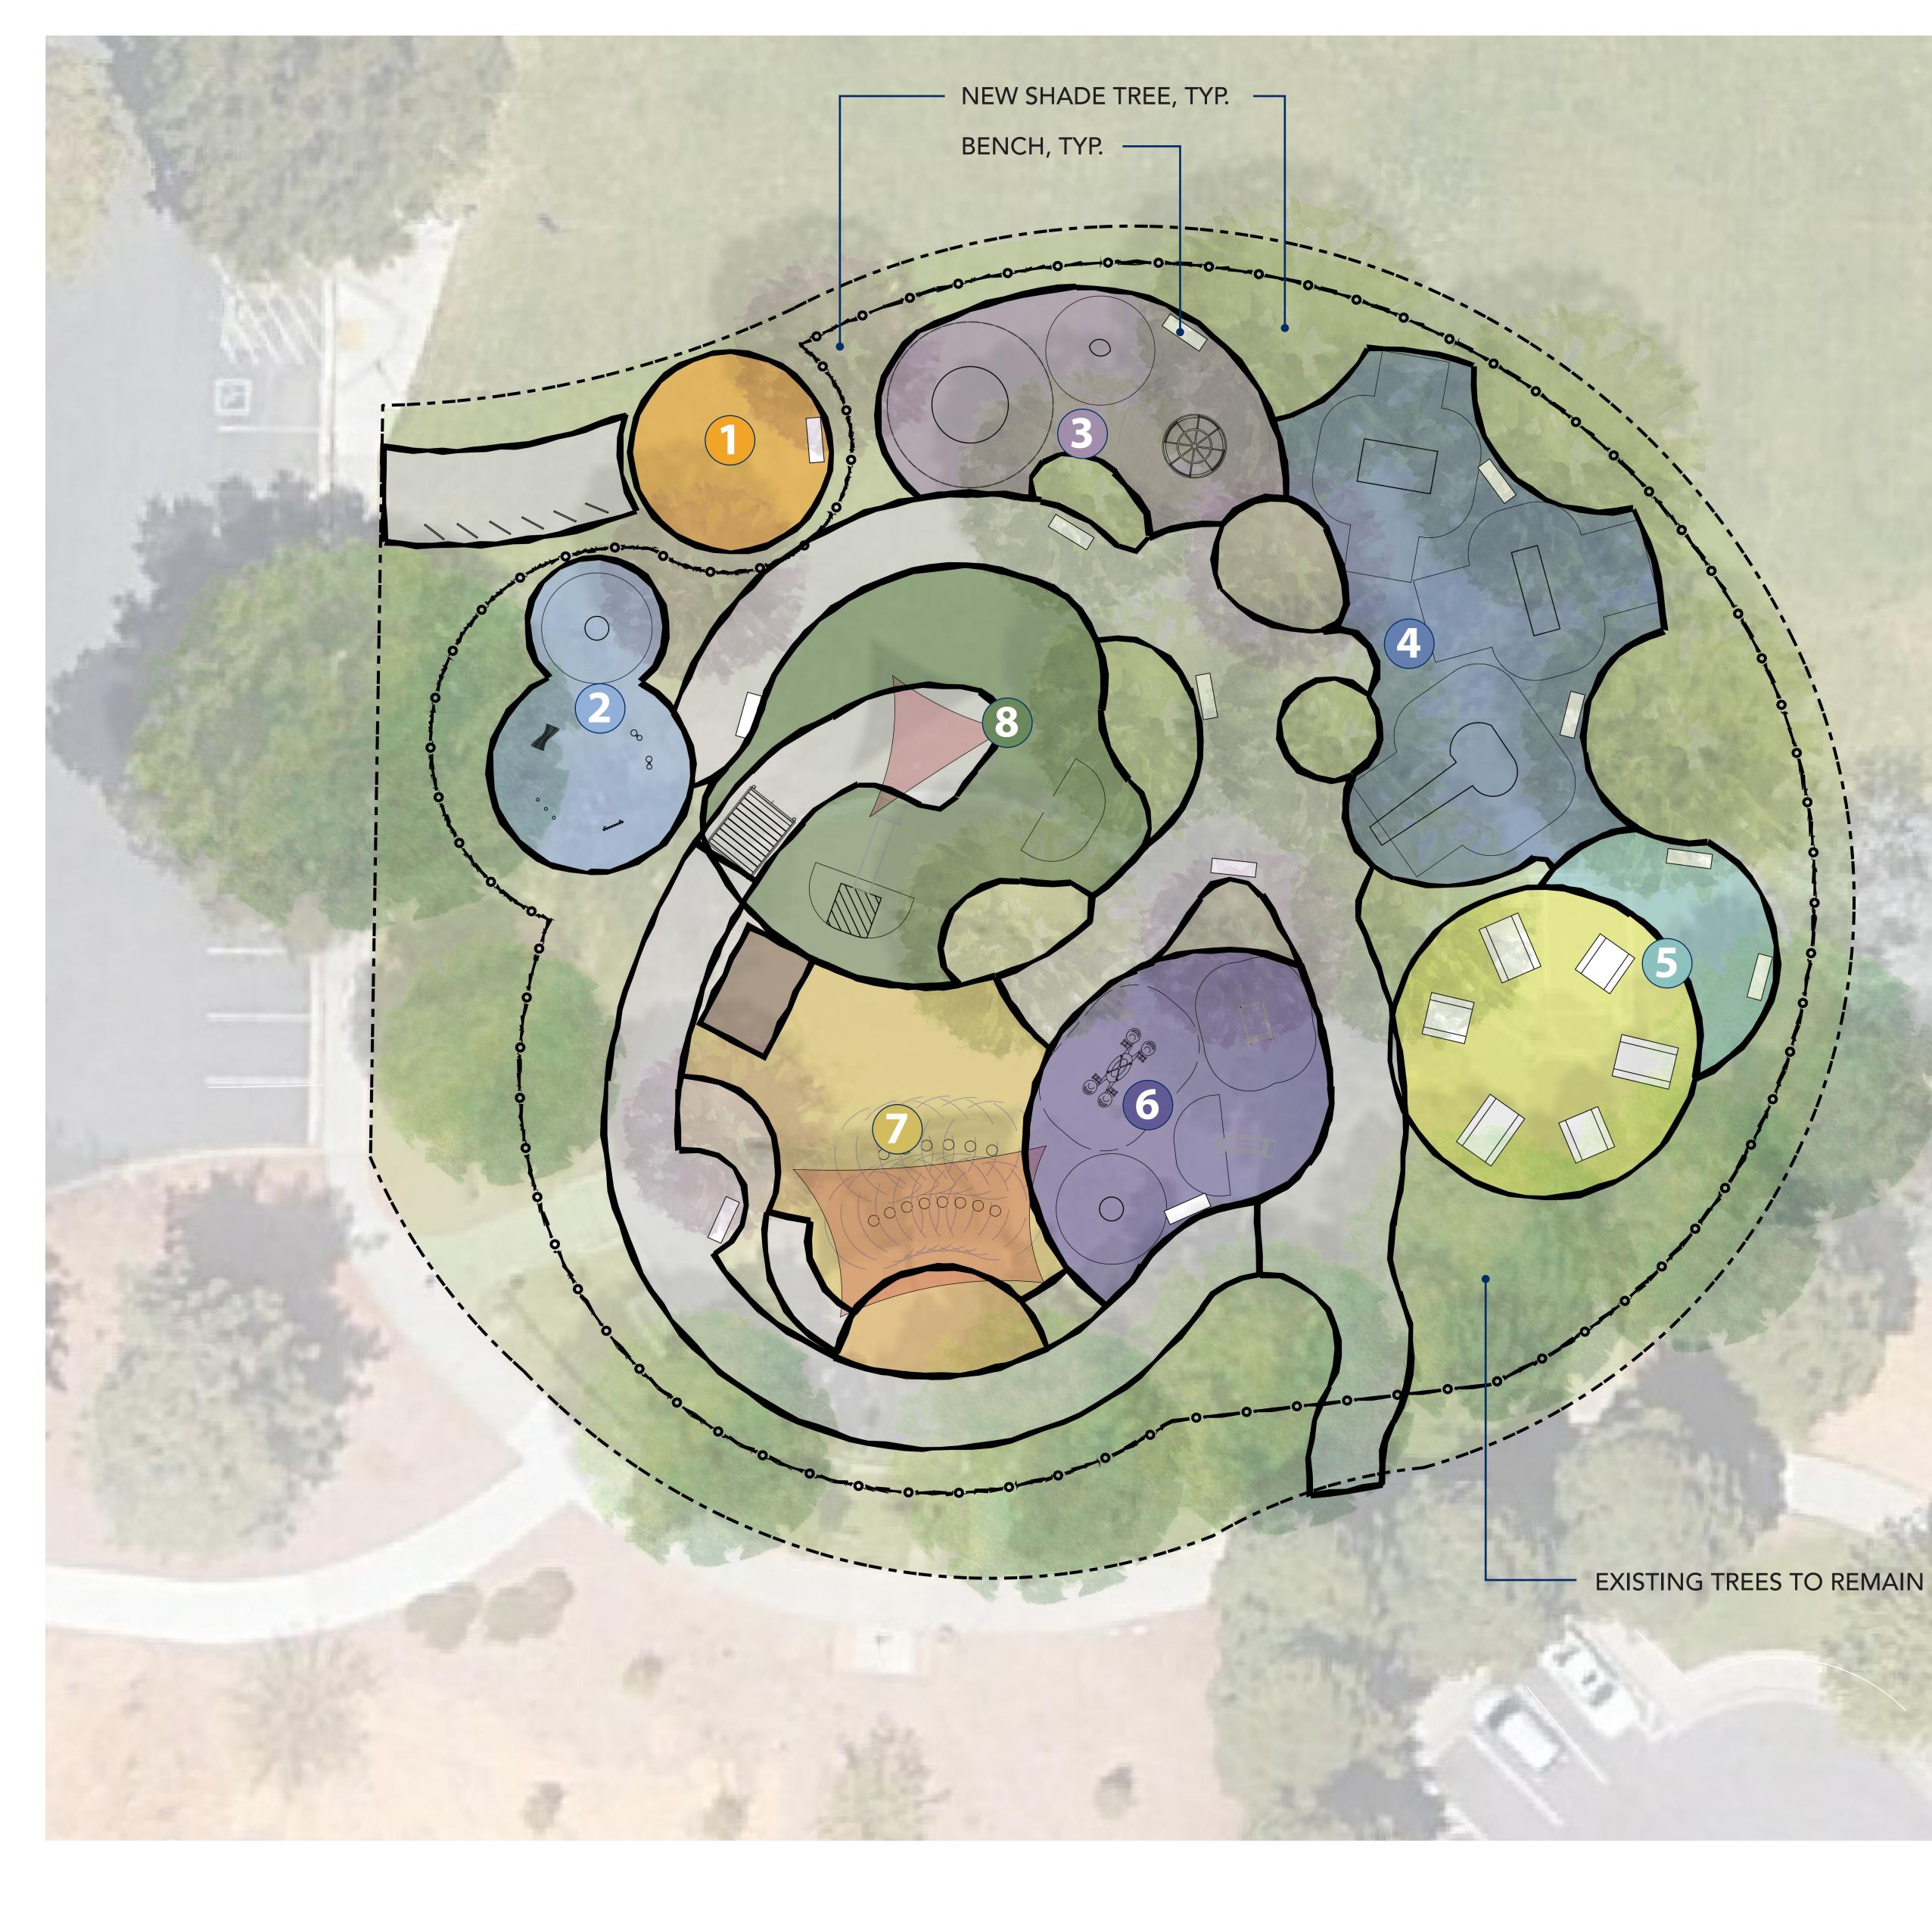

# AIPG Concept - Nov 25, 2020 JOLLYMAN PARK ALL INCLUSIVE PLAYGROUND CUPERTINO, CA

## **SLIDE AND CLIMBING ZONE** (8)

BALANCE / SEATING ELEMENTS SHADE SAIL STAGE PLAYHOUSE

### **OPEN PLAY**

CLIMBING GIRAFFE (OR SIMILAR) ACCESSIBLE SEE-SAW COZY COCOON SLIDE KINDER BELLS

## TOT ZONE $(\mathbf{6})$

PICNIC TABLES QUIET AREA SHADE FROM EXISTING TREES TACTILE DONOR WALL

### PICNIC AND KINDNESS ZONE ( )

NEST SWING FRIENDSHIP SWING SWAY GLIDER

## SWING AND SWAY ZONE $(\mathbf{4})$

NEST OR DISK SPINNER ACCESSIBLE CAROUSEL NET SPINNER

## (3) **SPINNER ZONE**

ALTO QUARTET ENSEMBLE SHADE FROM EXISTING TREES COZY COCOON

### **SENSORY ZONE** (2)

ACCESSIBLE PATH OF TRAVEL TO ADA PARKING ENTRY GATE AND SIGN STROLLER PARKING BIKE RACKS DIRECTIONAL SIGNAGE NEW SHADE TREES

## **SPINNER ZONE**

NEST OR DISK SPINNER ACCESSIBLE CAROUSEL NET SPINNER

## SWING AND SWAY ZONE

NEST SWING FRIENDSHIP SWING SWAY GLIDER

BALANCE / SEATING ELEMENTS STAGE PLAYHOUSE

CLIMBING GIRAFFE (OR SIMILAR) ACCESSIBLE SEE-SAW COZY COCOON SLIDE KINDER BELLS

ROLLER SLIDE DUAL SLIDE SYNTHETIC TURF OPEN PLAY SLOPE CLIMBING LOOPS SWAY BRIDGE

## **SLIDE AND CLIMBING ZONE**