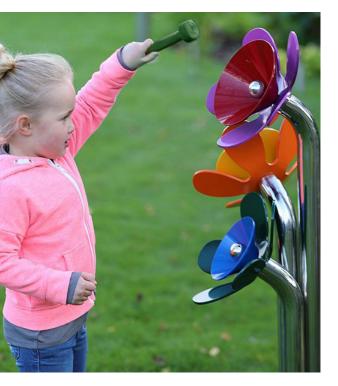

## (3) **SPINNER ZONE**

ALTO QUARTET ENSEMBLE SHADE FROM EXISTING TREES COZY COCOON