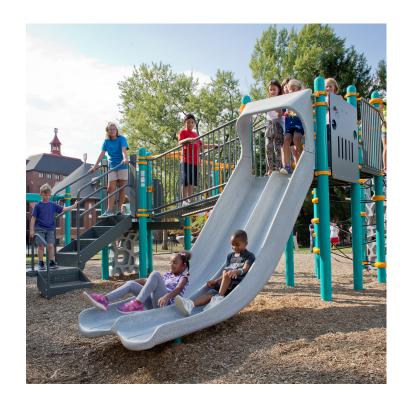

## SWING AND SWAY ZONE

NEST SWING FRIENDSHIP SWING SWAY GLIDER

BALANCE / SEATING ELEMENTS STAGE PLAYHOUSE

CLIMBING GIRAFFE (OR SIMILAR) ACCESSIBLE SEE-SAW COZY COCOON SLIDE KINDER BELLS

ROLLER SLIDE DUAL SLIDE SYNTHETIC TURF OPEN PLAY SLOPE CLIMBING LOOPS SWAY BRIDGE