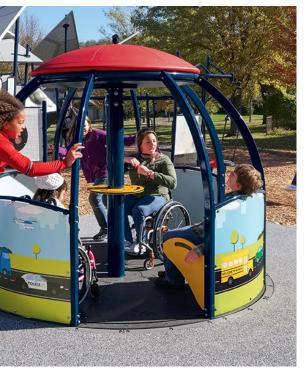

## SWING AND SWAY ZONE $(\mathbf{4})$

NEST OR DISK SPINNER ACCESSIBLE CAROUSEL NET SPINNER

## **SPINNER ZONE**

NEST OR DISK SPINNER ACCESSIBLE CAROUSEL NET SPINNER