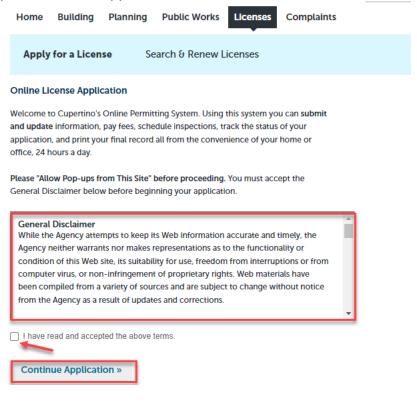

### Hello, Teresa Cameron

4. Click on the Apply for a License navigation button on the top blue bar.

5. Read and Accept the General terms and conditions by checking on the box and press Continue Application button.