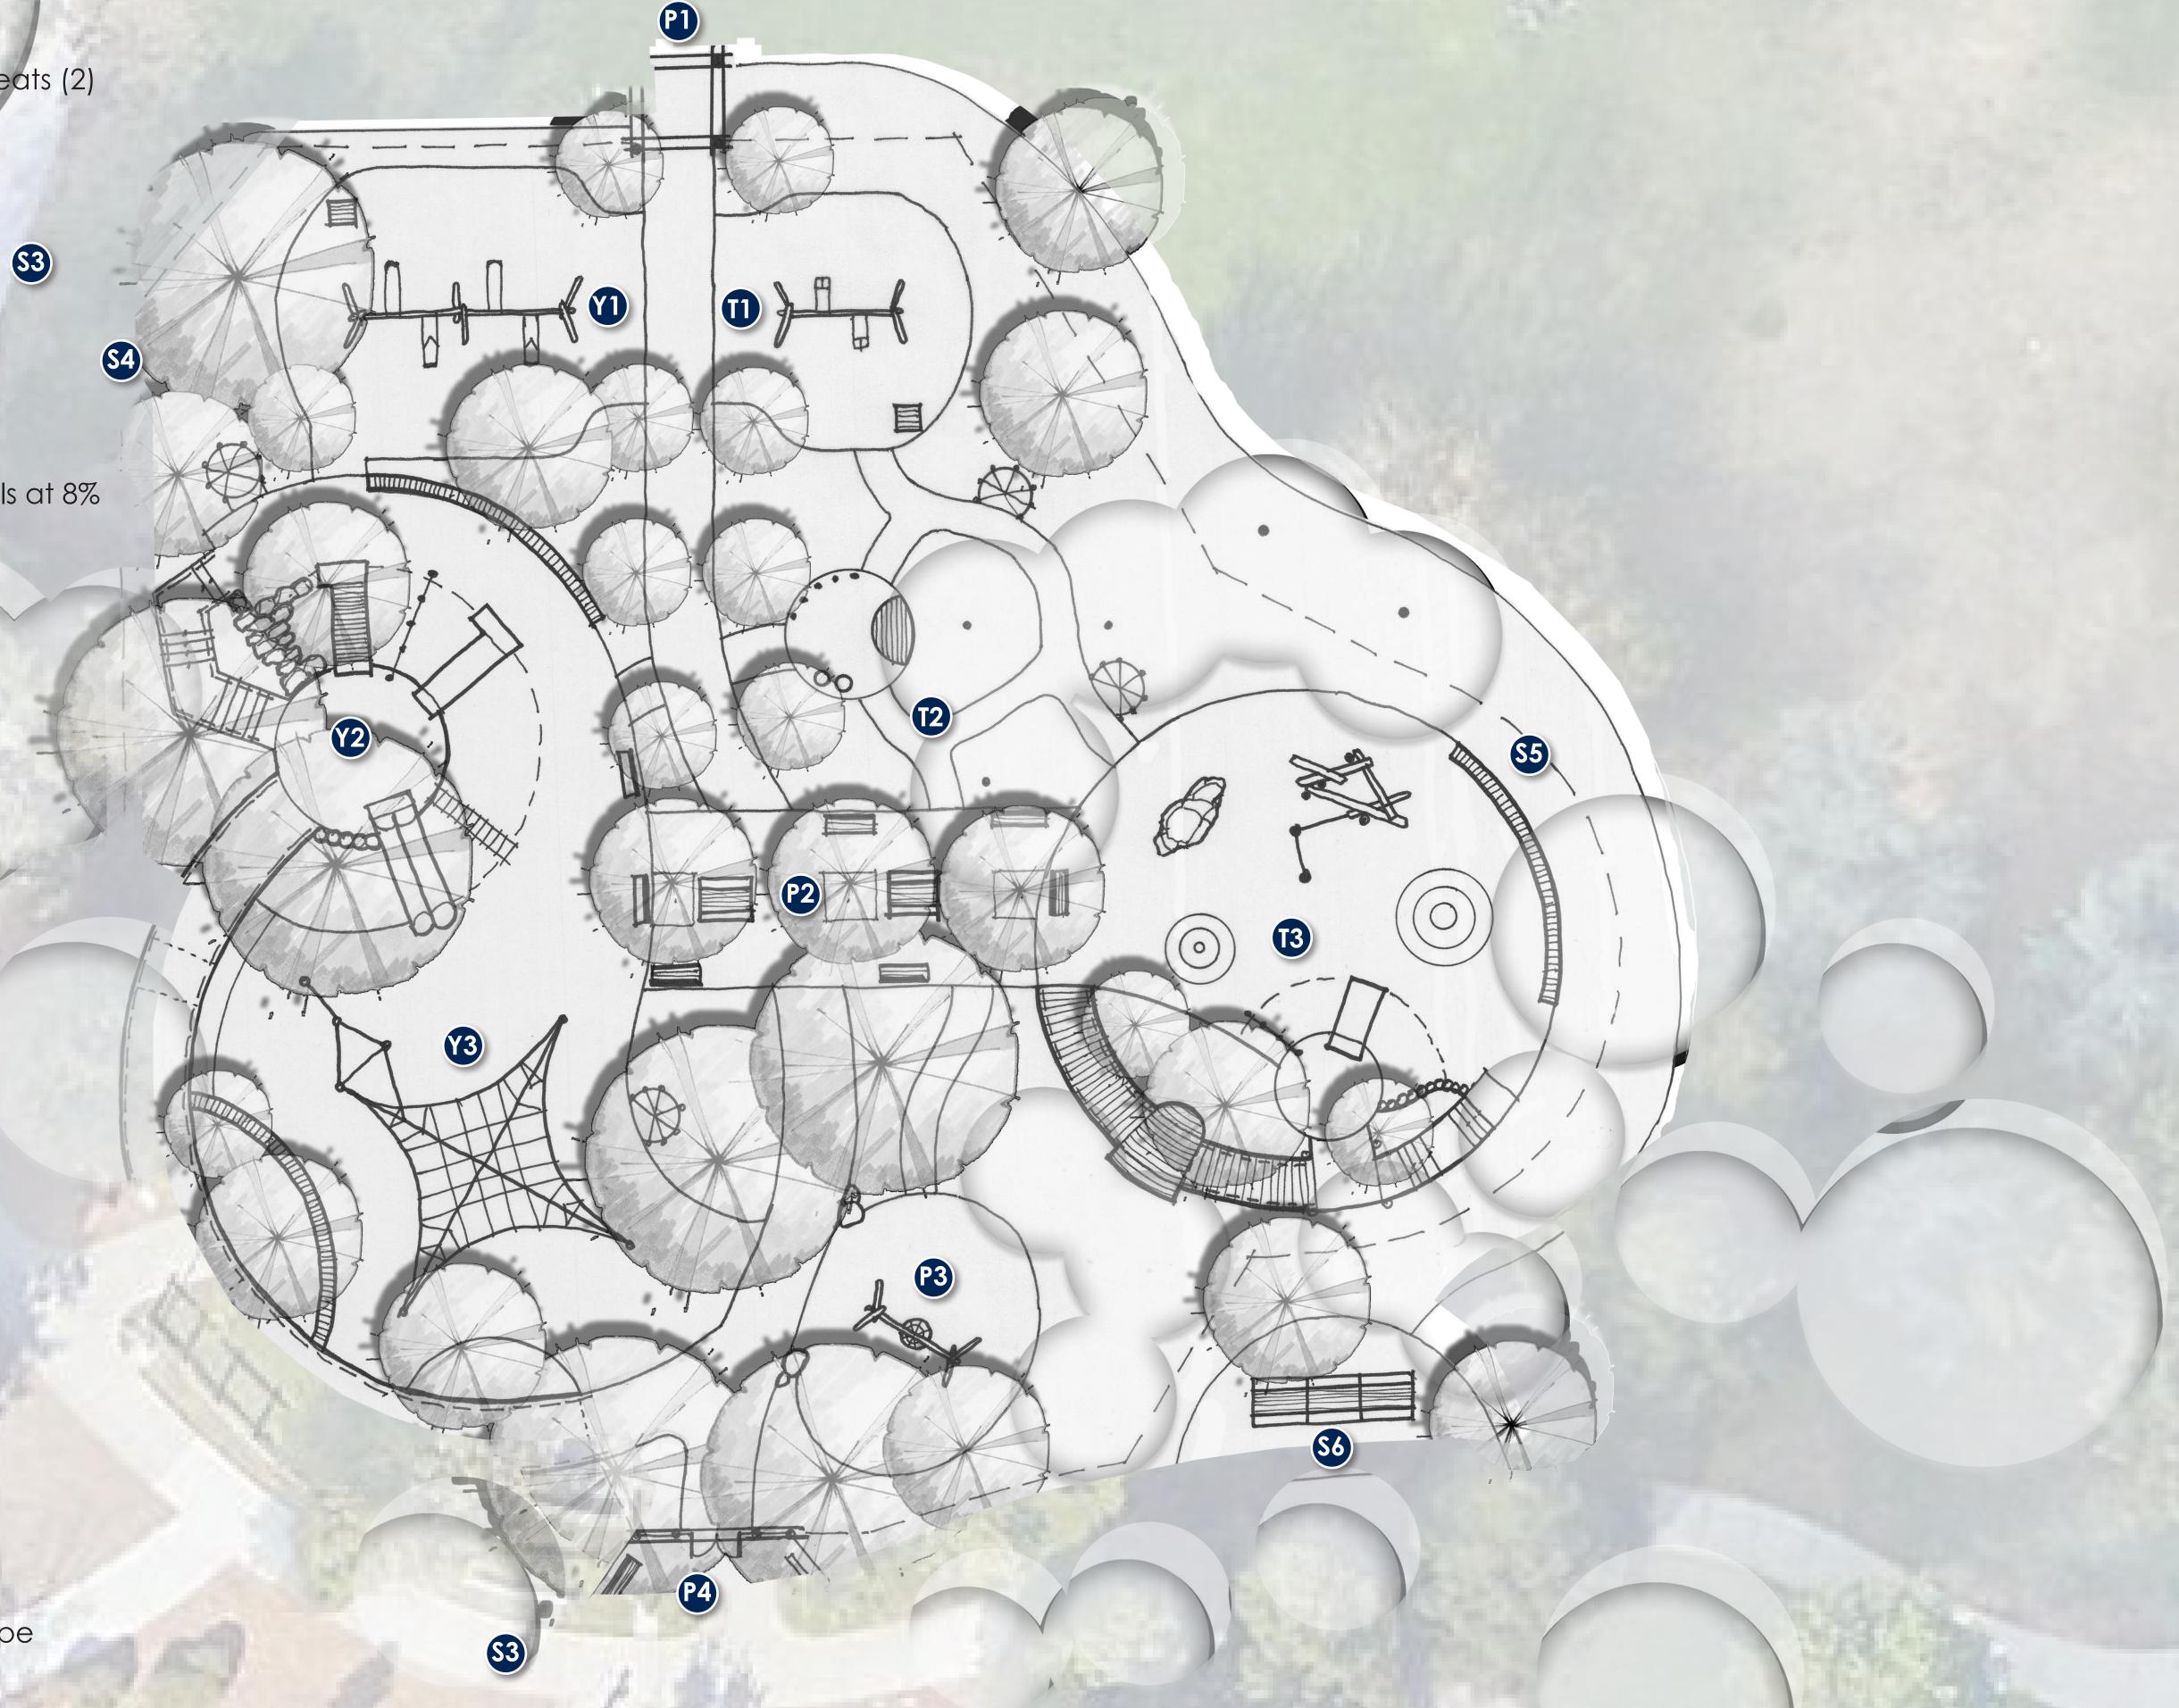

# CONCEPT 2 - PLAN

### YOUTH AREA

Youth Swings:

Belt Seats (2)
Molded Accessible Seats (2)

Slide Mountain

Slides

Wide Slide

Roller Slide

Racing Tubes
Turf Sliding Area

Variety of Paths

Scrambles & Nets
Accessible Ramp/Rails at 8%

Stairway

**Nature Retreat** 

Seatwall

**Y3** The Lookout

Climbing Net
Nature Retreat

Chalk Art Area
Seatwall

### **TOT AREA**

Tot Swings:

Bucket Seats (2)

The Woods

Forest Theater:

Deck Stage

Music: Chimes

Music: Drums

Forest Path

Nature Retreats

The Foothills

**Junior Slide Hill** 

Wide Slide
Turf Sliding Area

Deck Ramp at 8% slope

Stairway

Turf Mounds

Log & Boulder Climbing

Seatwall

### PARK FEATURES

- Main Entry Area
  Gateway with Enclosure Fence
  Donor Pavers
- Gathering Grove
  Shade Trees
  Benches
  Picnic & Game Tables
- P3 Nest Swing (1)
- Secondary Gate
  Bridge over Bioretention
  Drinking Fountain

### ADDITIONAL SITE IMPROVEMENTS

- SI Bike Racks
- S2 Potential new restroom
  (Separate future project,
  existing restroom remains)
- S3 Path Accessibility Improvements
- **Enhanced Barrier Fence at Parking Edge**
- S5 Adjacent Basketball is removed
- Signature Picnic Accessibility Improvements