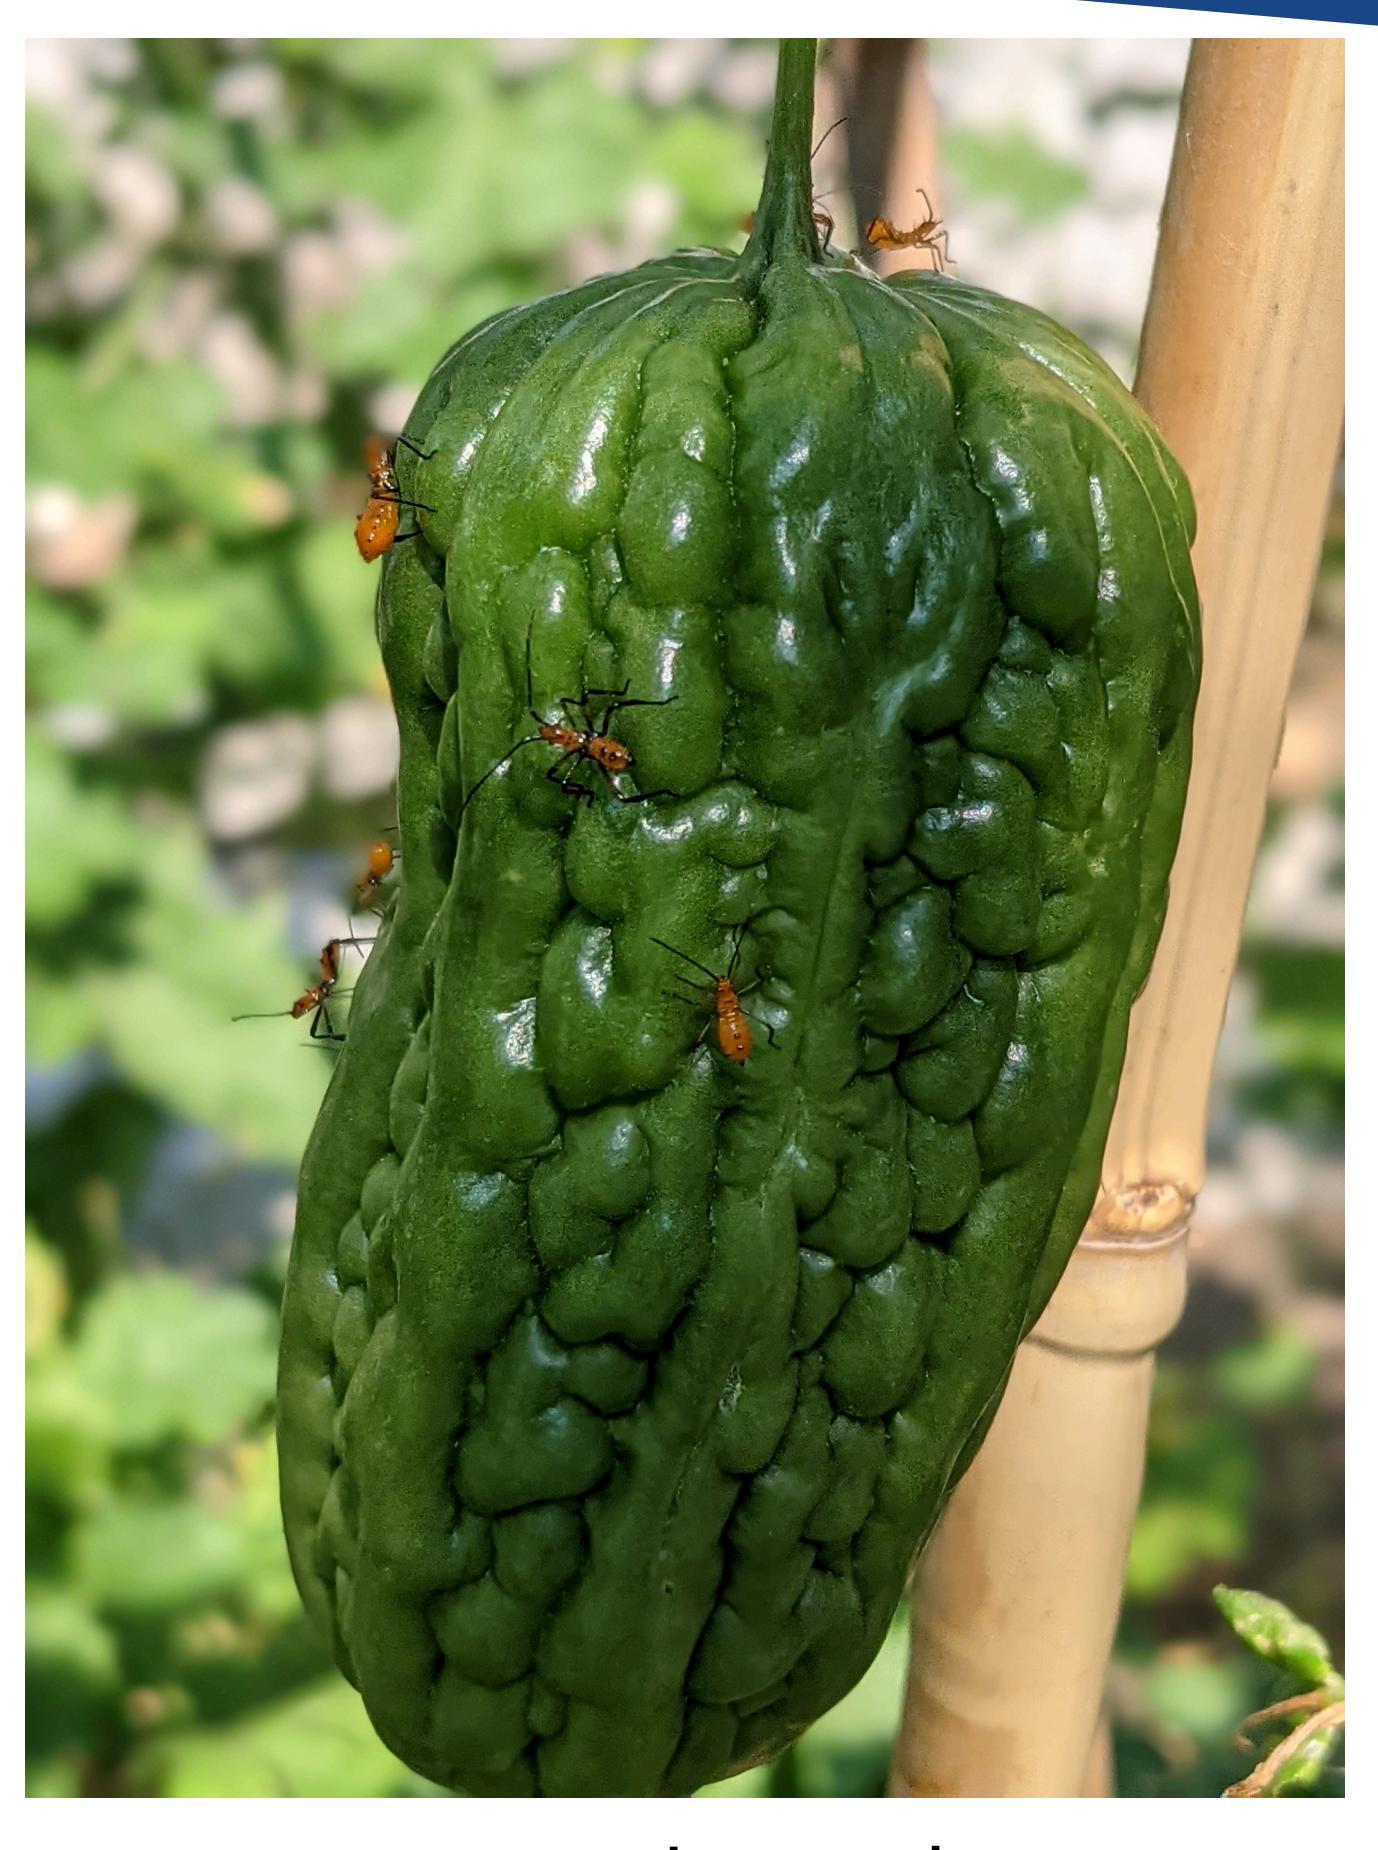

you encounter when growing tomatoes, squashes, or melons? Or problems growing Asian vegetables such as bitter melons? Ask our Master Gardener panel questions about growing vegetables, irrigation, composting, pest and vertebrate pest management, and more. Don't forget to bring your questions and examples.