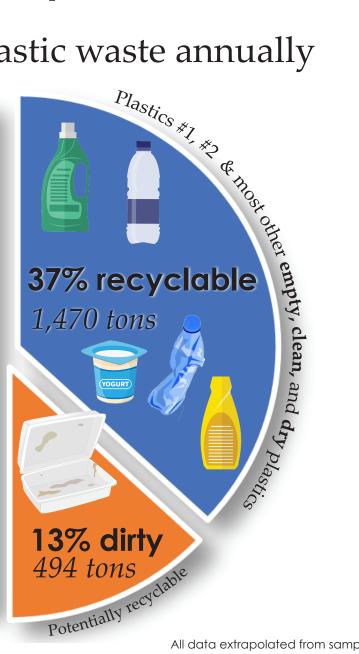

## **3,909 tons** of plastic waste annually

#### What does this mean?

- Half of the plastic items thrown away in Cupertino are NOT recyclable.
- 26% of plastics are incorrectly "wishcycled" into the blue or green carts.
- 33% of the plastics could be recycled if clean and sorted correctly.