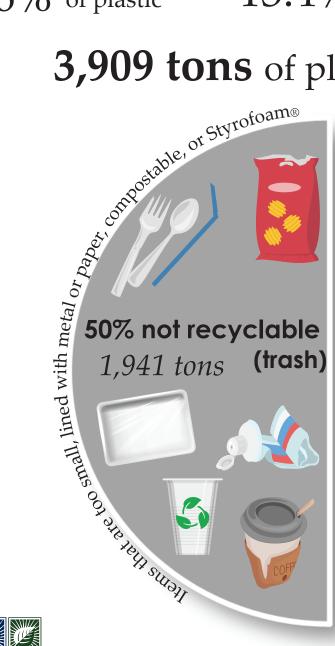

## **3,909 tons** of plastic waste annually

#### What does this mean?

- Half of the plastic items thrown away in Cupertino are NOT recyclable.
- 26% of plastics are incorrectly "wishcycled" into the blue or green carts.
- 33% of the plastics could be recycled if clean and sorted correctly.