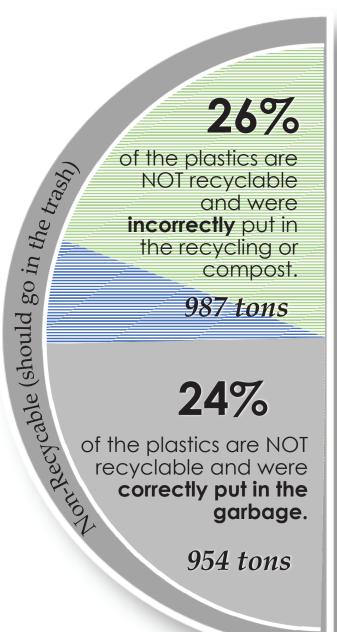

### How was the waste sorted?

#### What does this mean?

- Half of the plastic items thrown away in Cupertino are NOT recyclable.
- 26% of plastics are incorrectly "wishcycled" into the blue or green carts.
- 33% of the plastics could be recycled if clean and sorted correctly.