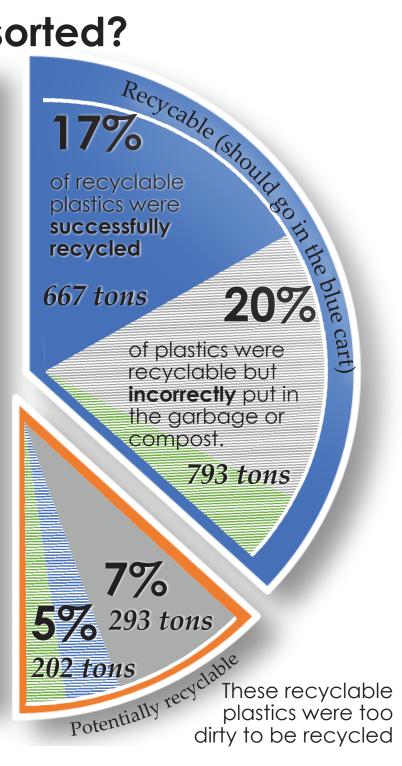

### How was the waste sorted?

#### What does this mean?

- Half of the plastic items thrown away in Cupertino are NOT recyclable.
- 26% of plastics are incorrectly "wishcycled" into the blue or green carts.
- 33% of the plastics could be recycled if clean and sorted correctly.