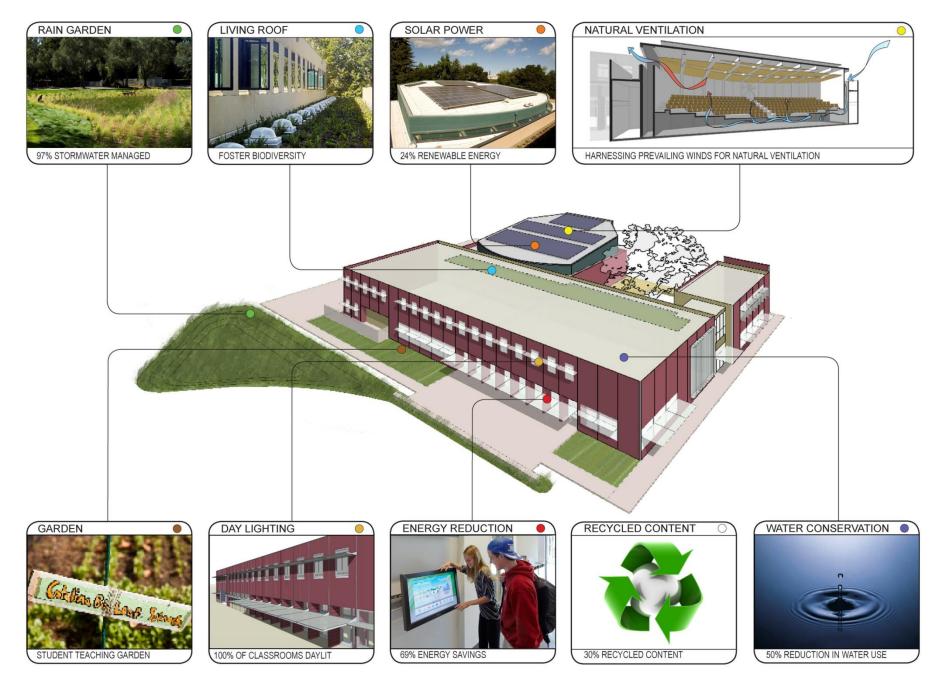

## **Building Envelope**

- Design exceeds T24 by >40%
- Fully insulated slab on grade
- > 50% slag in concrete
- 100% FSC-certified framing lumber
- Resource-efficient structural design
- Simple forms / simple spans
- Sprayed soy-based foam insulation
- Low infiltration / high IAQ
- High performance glazing
- Energy Star roofing
- Fire-proof cement board siding
- Operable exterior sun shades