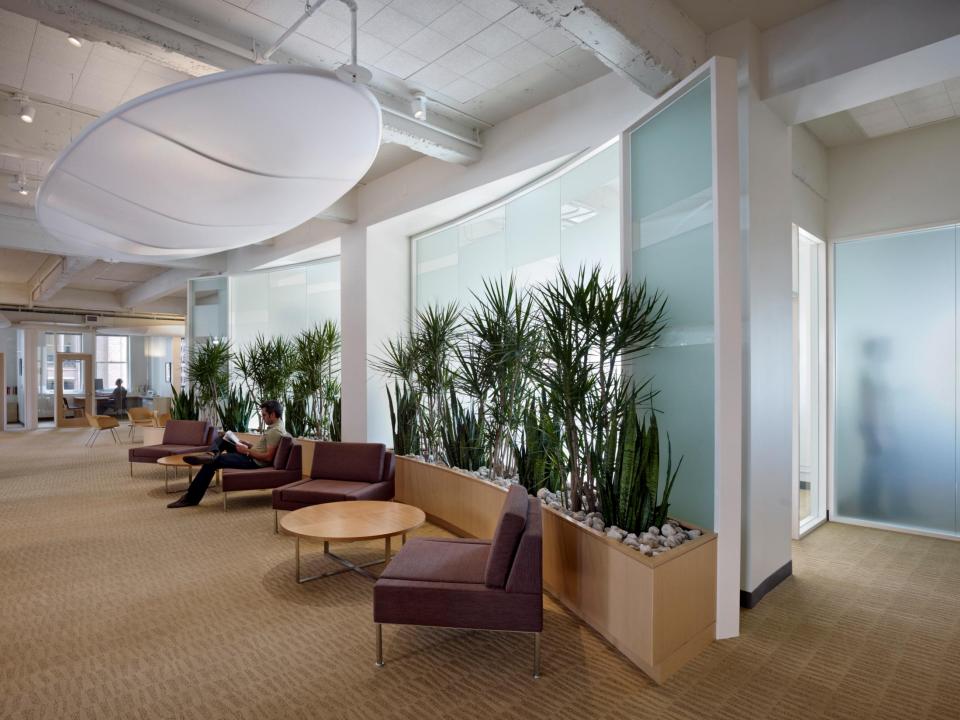

MANSION/ LOWER SCHOOL 5 LIBRARY WITH LIVING ROOF 8 STUDENT CENTER WITH LIVING ROOF























8 CLASSROOM BUILDING 9 GYMNASIUM 10 HISTORIC MAIN BUILDING















 1 ENTRY LOBBY
 2 GREAT HALL
 3 ASSEMBLY LOBBY
 4 ASSEMBLY
 5 OLD OAK COURTYARD
 6 CAFETERIA
 7 PATIO

 8 FACULTY DINING
 9 ELEVATOR LOBBY
 10 RECEPTION
 11 STUDENT CONFERENCE ROOM
 12 OFFICE
 13 STORAGE

 14 RESTROOM
 15 MECH. ROOM
 16 SERVERY
 17 KITCHEN
 18 BREAK ROOM
 19 ELEC. ROOM
 20 JANITOR'S CLOSET

SECOND FLOOR PLAN

1 SCIENCE CLASSROOM

2 PREPERATION ROOM

3 HEALTH ROOM

4 OFFICE

5 GREEN ROOF

6 TYPICAL SKYLIGHT

7 STORAGE

8 COPY

9 RESTROOM

10 JANITOR'S CLOSET

11 MECHANICAL ROOM









**BUILDING SECTION** 









BIOPHILLIC DESIGN: Making visceral connections to the natural world.













































| HOUSE AS MACHINE | HOUSE AS SYMBOL | HOUSES AS COMMUNITY |
|------------------|-----------------|---------------------|
| Organization     | Room            | Community           |
|                  |                 |                     |
| Space use        | Roof            | Density             |
|                  |                 |                     |
| Energy use       | Nature          | Solar access        |
| 5 5              |                 |                     |





a. main room b. entry court c. foyer d. kitchen e. study (bedroom) f. bedroom g. mechanical h. patio i. skylight above

N 0 5 10 PLAN













1. PERVIOUS DRIVEWAY 2. NATIVE LANDSCAPE 3. ENERGY STAR ROOF 4. OPERABLE SUNSHADES 5. SOLAR HEATED POOL 6. 6.4 KW PV ARRAY

7.