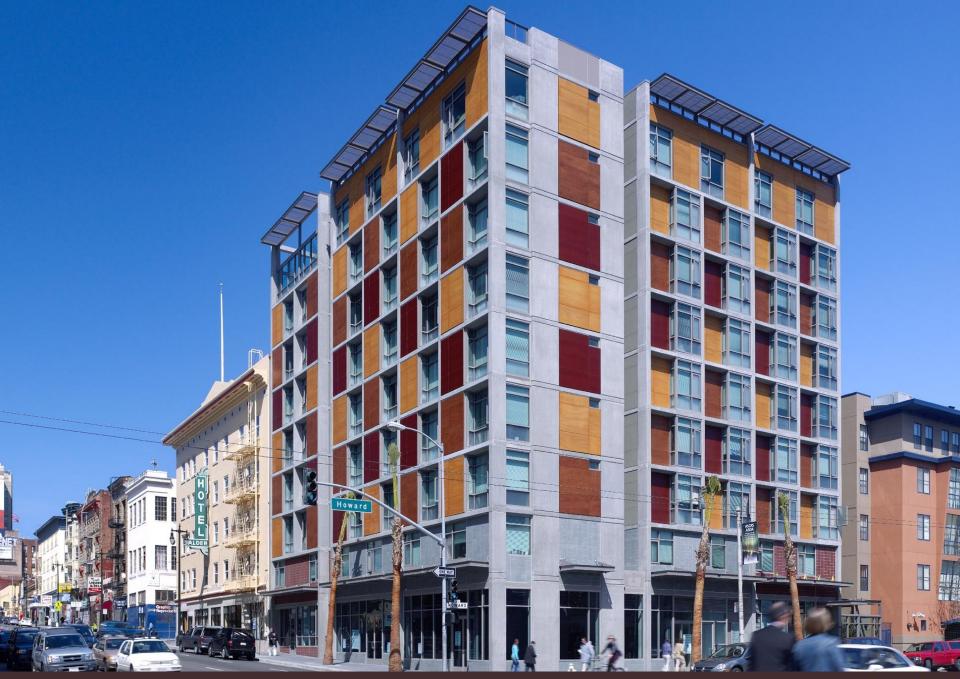

SION/ LOWER SCHOOL 5 LIBRARY WITH LIVING ROOF 8 STUDENT CENTER WITH LIVING ROOF























8 CLASSROOM BUILDING 9 GYMNASIUM 10 HISTORIC MAIN BUILDING















 1 ENTRY LOBBY
 2 GREAT HALL
 3 ASSEMBLY LOBBY
 4 ASSEMBLY
 5 OLD OAK COURTYARD
 6 CAFETERIA
 7 PATIO

 8 FACULTY DINING
 9 ELEVATOR LOBBY
 10 RECEPTION
 11 STUDENT CONFERENCE ROOM
 12 OFFICE
 13 STORAGE

 14 RESTROOM
 15 MECH. ROOM
 16 SERVERY
 17 KITCHEN
 18 BREAK ROOM
 19 ELEC. ROOM
 20 JANITOR'S CLOSET

SECOND FLOOR PLAN

1 SCIENCE CLASSROOM

2 PREPERATION ROOM

3 HEALTH ROOM

4 OFFICE

5 GREEN ROOF

6 TYPICAL SKYLIGHT

7 STORAGE

8 COPY

9 RESTROOM

10 JANITOR'S CLOSET

11 MECHANICAL ROOM









**BUILDING SECTION** 









BIOPHILLIC DESIGN: Making visceral connections to the natural world.













































| HOUSE AS MACHINE | HOUSE AS SYMBOL | HOUSES AS COMMUNITY |
|------------------|-----------------|---------------------|
| Organization     | Room            | Community           |
|                  |                 |                     |
| Space use        | Roof            | Density             |
|                  |                 |                     |
| Energy use       | Nature          | Solar access        |
| 5 5              |                 |                     |





a. main room b. entry court c. foyer d. kitchen e. study (bedroom) f. bedroom g. mechanical h. patio i. skylight above

N 0 5 10 PLAN













1. PERVIOUS DRIVEWAY 2. NATIVE LANDSCAPE 3. ENERGY STAR ROOF 4. OPERABLE SUNSHADES 5. SOLAR HEATED POOL 6. 6.4 KW PV ARRAY

7. SOL