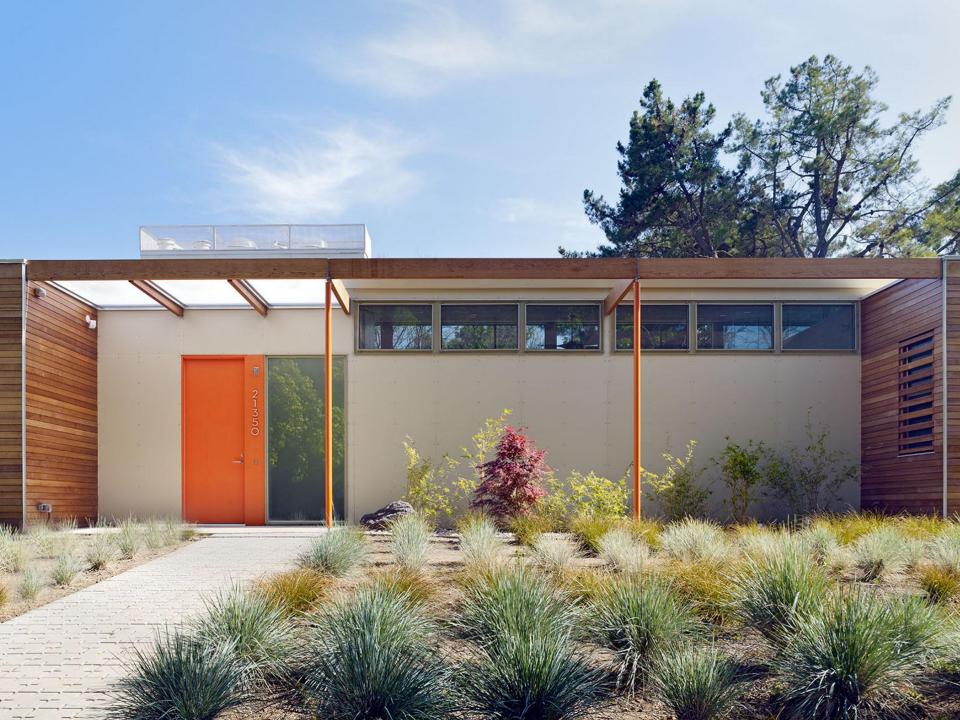

## **Building Envelope**

- Design exceeds T24 by >40%
- Fully insulated slab on grade
- > 50% slag in concrete
- 100% FSC-certified framing lumber
- Resource-efficient structural design
- Simple forms / simple spans
- Sprayed soy-based foam insulation
- Low infiltration / high IAQ
- High performance glazing
- Energy Star roofing
- Fire-proof cement board siding
- Operable exterior sun shades