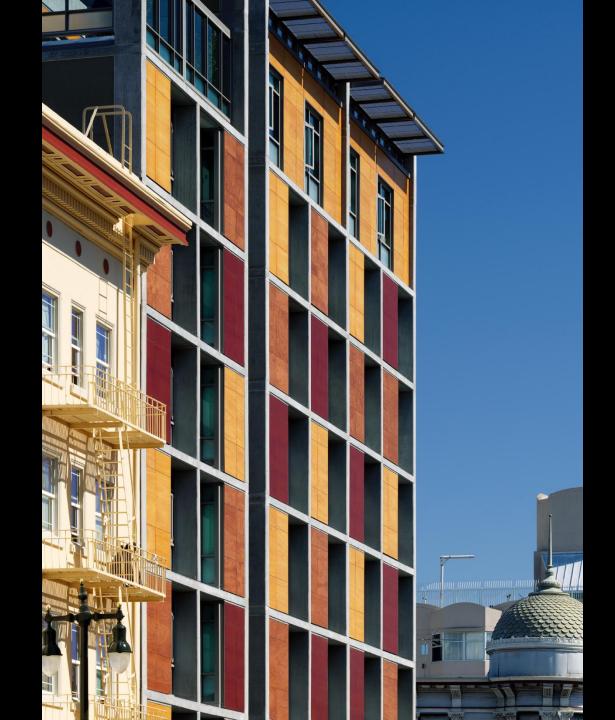

HOOL 5 LIBRARY WITH LIVING ROOF 8 STUDENT CENTER WITH LIVING ROOF























8 CLASSROOM BUILDING 9 GYMNASIUM 10 HISTORIC MAIN BUILDING















 1 ENTRY LOBBY
 2 GREAT HALL
 3 ASSEMBLY LOBBY
 4 ASSEMBLY
 5 OLD OAK COURTYARD
 6 CAFETERIA
 7 PATIO

 8 FACULTY DINING
 9 ELEVATOR LOBBY
 10 RECEPTION
 11 STUDENT CONFERENCE ROOM
 12 OFFICE
 13 STORAGE

 14 RESTROOM
 15 MECH. ROOM
 16 SERVERY
 17 KITCHEN
 18 BREAK ROOM
 19 ELEC. ROOM
 20 JANITOR'S CLOSET

SECOND FLOOR PLAN

1 SCIENCE CLASSROOM

2 PREPERATION ROOM

3 HEALTH ROOM

4 OFFICE

5 GREEN ROOF

6 TYPICAL SKYLIGHT

7 STORAGE

8 COPY

9 RESTROOM

10 JANITOR'S CLOSET

11 MECHANICAL ROOM









**BUILDING SECTION** 









BIOPHILLIC DESIGN: Making visceral connections to the natural world.













































| HOUSE AS MACHINE | HOUSE AS SYMBOL | HOUSES AS COMMUNITY |
|------------------|-----------------|---------------------|
| Organization     | Room            | Community           |
|                  |                 |                     |
| Space use        | Roof            | Density             |
|                  |                 |                     |
| Energy use       | Nature          | Solar access        |
| 5 5              |                 |                     |





a. main room b. entry court c. foyer d. kitchen e. study (bedroom) f. bedroom g. mechanical h. patio i. skylight above

N 0 5 10 PLAN













1. PERVIOUS DRIVEWAY 2. NATIVE LANDSCAPE 3. ENERGY STAR ROOF 4. OPERABLE SUNSHADES 5. SOLAR HEATED POOL 6. 6.4 KW PV ARRAY

7. SOLAR THERMAL COL