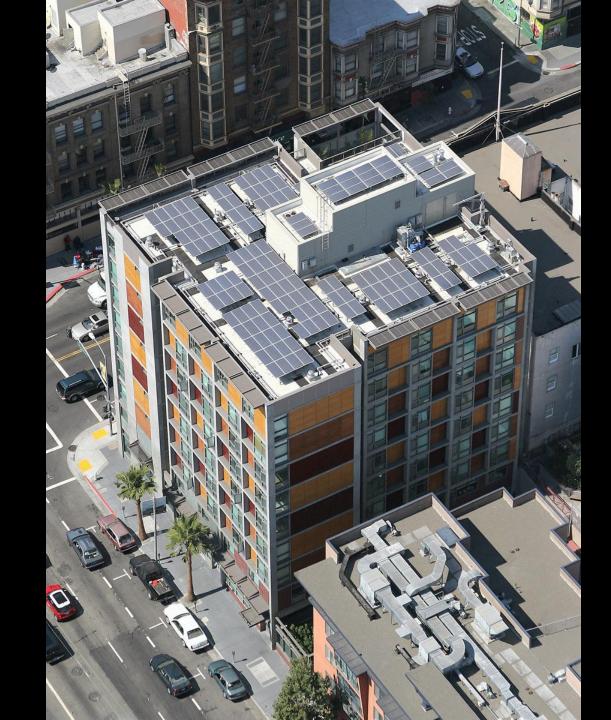

WER SCHOOL 5 LIBRARY WITH LIVING ROOF 8 STUDENT CENTER WITH LIVING ROOF























8 CLASSROOM BUILDING 9 GYMNASIUM 10 HISTORIC MAIN BUILDING















 1 ENTRY LOBBY
 2 GREAT HALL
 3 ASSEMBLY LOBBY
 4 ASSEMBLY
 5 OLD OAK COURTYARD
 6 CAFETERIA
 7 PATIO

 8 FACULTY DINING
 9 ELEVATOR LOBBY
 10 RECEPTION
 11 STUDENT CONFERENCE ROOM
 12 OFFICE
 13 STORAGE

 14 RESTROOM
 15 MECH. ROOM
 16 SERVERY
 17 KITCHEN
 18 BREAK ROOM
 19 ELEC. ROOM
 20 JANITOR'S CLOSET

SECOND FLOOR PLAN

1 SCIENCE CLASSROOM

2 PREPERATION ROOM

3 HEALTH ROOM

4 OFFICE

5 GREEN ROOF

6 TYPICAL SKYLIGHT

7 STORAGE

8 COPY

9 RESTROOM

10 JANITOR'S CLOSET

11 MECHANICAL ROOM









**BUILDING SECTION** 









BIOPHILLIC DESIGN: Making visceral connections to the natural world.













































| HOUSE AS MACHINE | HOUSE AS SYMBOL | HOUSES AS COMMUNITY |
|------------------|-----------------|---------------------|
| Organization     | Room            | Community           |
|                  |                 |                     |
| Space use        | Roof            | Density             |
|                  |                 |                     |
| Energy use       | Nature          | Solar access        |
| 5 5              |                 |                     |





a. main room b. entry court c. foyer d. kitchen e. study (bedroom) f. bedroom g. mechanical h. patio i. skylight above

N 0 5 10 PLAN













1. PERVIOUS DRIVEWAY 2. NATIVE LANDSCAPE 3. ENERGY STAR ROOF 4. OPERABLE SUNSHADES 5. SOLAR HEATED POOL 6. 6.4 KW PV ARRAY

7. SOLAR THERM