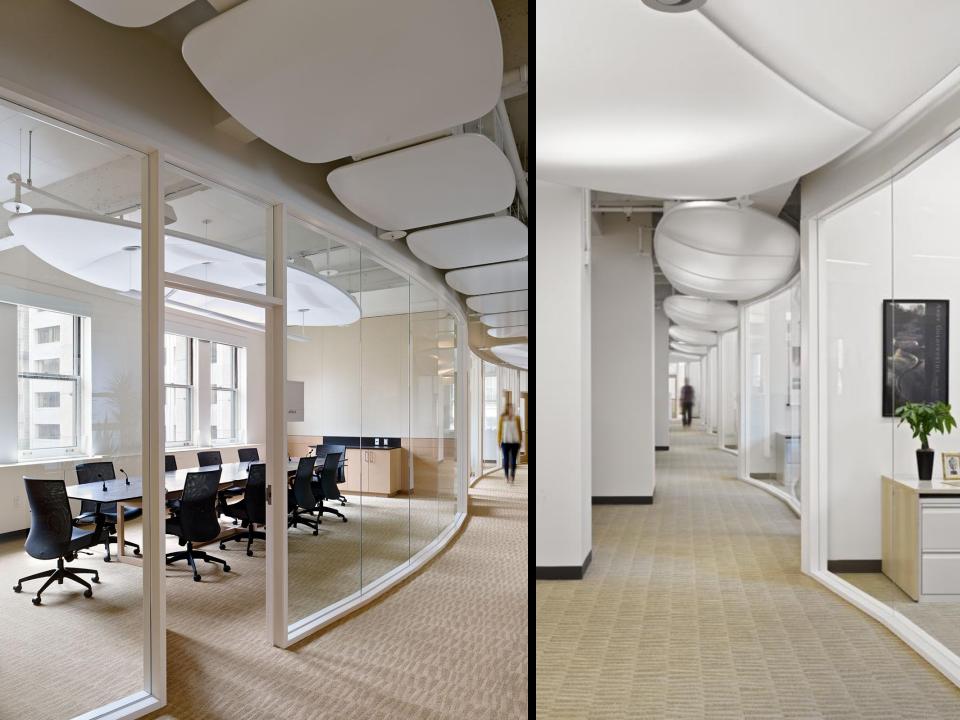

IC MANSION/ LOWER SCHOOL 5 LIBRARY WITH LIVING ROOF 8 STUDENT CENTER WITH LIVING ROOF























8 CLASSROOM BUILDING 9 GYMNASIUM 10 HISTORIC MAIN BUILDING















 1 ENTRY LOBBY
 2 GREAT HALL
 3 ASSEMBLY LOBBY
 4 ASSEMBLY
 5 OLD OAK COURTYARD
 6 CAFETERIA
 7 PATIO

 8 FACULTY DINING
 9 ELEVATOR LOBBY
 10 RECEPTION
 11 STUDENT CONFERENCE ROOM
 12 OFFICE
 13 STORAGE

 14 RESTROOM
 15 MECH. ROOM
 16 SERVERY
 17 KITCHEN
 18 BREAK ROOM
 19 ELEC. ROOM
 20 JANITOR'S CLOSET

SECOND FLOOR PLAN

1 SCIENCE CLASSROOM

2 PREPERATION ROOM

3 HEALTH ROOM

4 OFFICE

5 GREEN ROOF

6 TYPICAL SKYLIGHT

7 STORAGE

8 COPY

9 RESTROOM

10 JANITOR'S CLOSET

11 MECHANICAL ROOM









**BUILDING SECTION** 









BIOPHILLIC DESIGN: Making visceral connections to the natural world.













































| HOUSE AS MACHINE | HOUSE AS SYMBOL | HOUSES AS COMMUNITY |
|------------------|-----------------|---------------------|
| Organization     | Room            | Community           |
|                  |                 |                     |
| Space use        | Roof            | Density             |
|                  |                 |                     |
| Energy use       | Nature          | Solar access        |
| 5 5              |                 |                     |





a. main room b. entry court c. foyer d. kitchen e. study (bedroom) f. bedroom g. mechanical h. patio i. skylight above

N 0 5 10 PLAN













1. PERVIOUS DRIVEWAY 2. NATIVE LANDSCAPE 3. ENERGY STAR ROOF 4. OPERABLE SUNSHADES 5. SOLAR HEATED POOL 6. 6.4 KW PV ARRAY