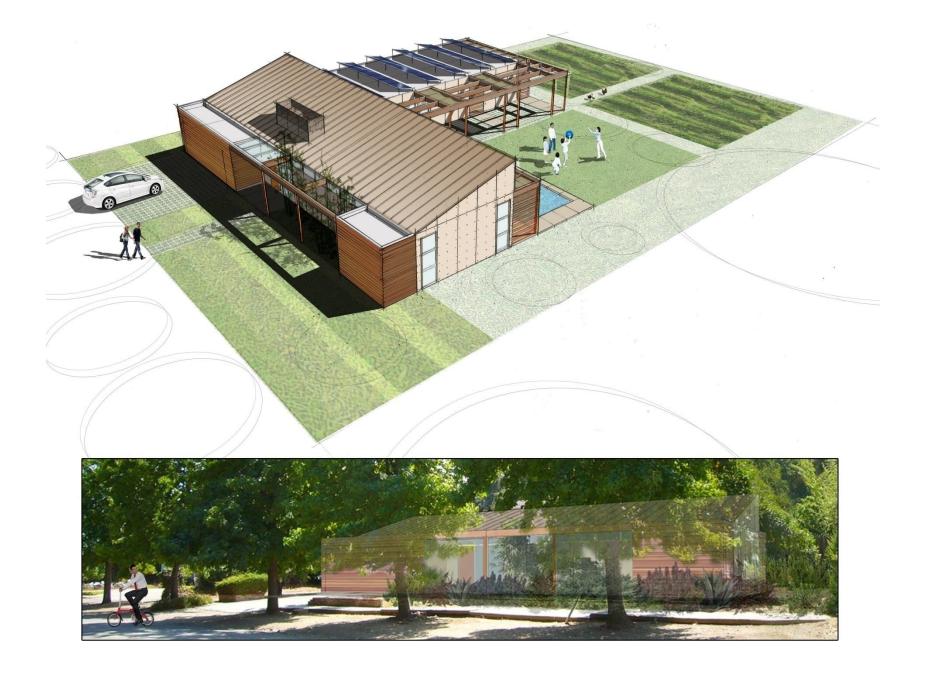

a. main room b. entry court c. foyer d. kitchen e. study (bedroom) f. bedroom g. mechanical h. patio i. skylight above

N 0 5 10 PLAN

1. PERVIOUS DRIVEWAY 2. NATIVE LANDSCAPE 3. ENERGY STAR ROOF 4. OPERABLE SUNSHADES 5. SOLAR HEATED POOL 6. 6.4 KW PV ARRAY

7. SOLAR THERMAL COLLECTOR 8. VEGETABLE GARDEN 9. EXISTING STRUCTURE