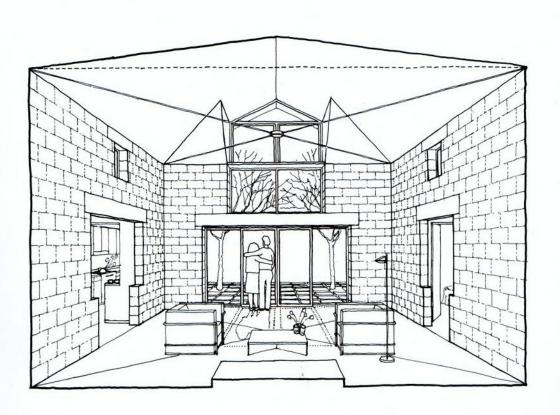

a. main room b. entry court c. foyer d. kitchen e. study (bedroom) f. bedroom g. mechanical h. patio i. skylight above

N 0 5 10 PLAN

1. PERVIOUS DRIVEWAY 2. NATIVE LANDSCAPE 3. ENERGY STAR ROOF 4. OPERABLE SUNSHADES 5. SOLAR HEATED POOL 6. 6.4 KW PV ARRAY