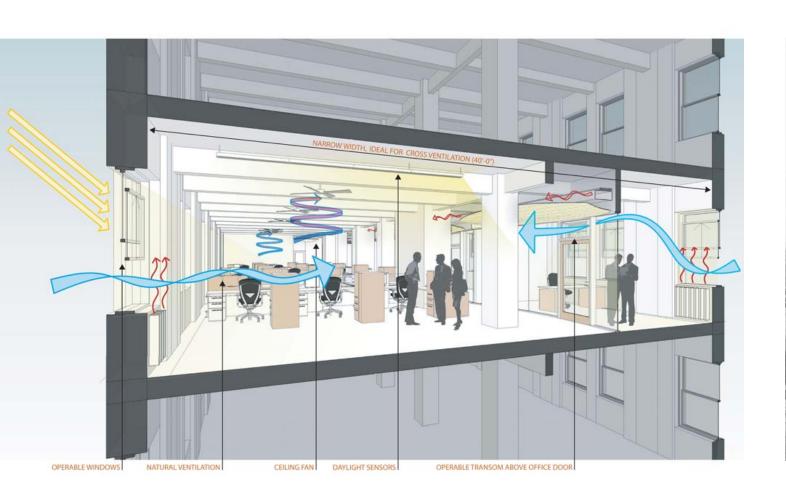

STORIC MANSION/ LOWER SCHOOL 5 LIBRARY WITH LIVING ROOF 8 STUDENT CENTER WITH LIVING ROOF























8 CLASSROOM BUILDING 9 GYMNASIUM 10 HISTORIC MAIN BUILDING















 1 ENTRY LOBBY
 2 GREAT HALL
 3 ASSEMBLY LOBBY
 4 ASSEMBLY
 5 OLD OAK COURTYARD
 6 CAFETERIA
 7 PATIO

 8 FACULTY DINING
 9 ELEVATOR LOBBY
 10 RECEPTION
 11 STUDENT CONFERENCE ROOM
 12 OFFICE
 13 STORAGE

 14 RESTROOM
 15 MECH. ROOM
 16 SERVERY
 17 KITCHEN
 18 BREAK ROOM
 19 ELEC. ROOM
 20 JANITOR'S CLOSET

SECOND FLOOR PLAN

1 SCIENCE CLASSROOM

2 PREPERATION ROOM

3 HEALTH ROOM

4 OFFICE

5 GREEN ROOF

6 TYPICAL SKYLIGHT

7 STORAGE

8 COPY

9 RESTROOM

10 JANITOR'S CLOSET

11 MECHANICAL ROOM









**BUILDING SECTION** 









BIOPHILLIC DESIGN: Making visceral connections to the natural world.













































| HOUSE AS MACHINE | HOUSE AS SYMBOL | HOUSES AS COMMUNITY |
|------------------|-----------------|---------------------|
| Organization     | Room            | Community           |
|                  |                 |                     |
| Space use        | Roof            | Density             |
|                  |                 |                     |
| Energy use       | Nature          | Solar access        |
| 5 5              |                 |                     |





a. main room b. entry court c. foyer d. kitchen e. study (bedroom) f. bedroom g. mechanical h. patio i. skylight above

N 0 5 10 PLAN













1. PERVIOUS DRIVEWAY 2. NATIVE LANDSCAPE 3. ENERGY STAR ROOF 4. OPERABLE SUNSHADES 5. SOLAR HEATED POOL 6. 6.4 KW PV ARR