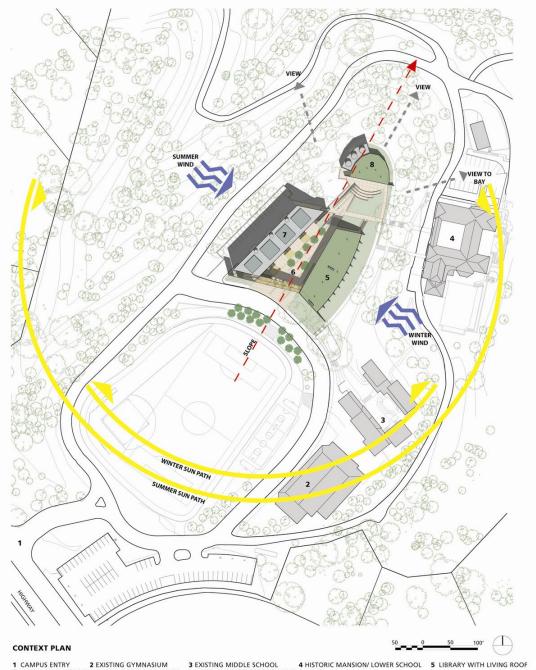

Some solutions....

LMS<sup>A</sup>

1 CAMPUS ENTRY 2 EXISTING GYMNASIUM 6 PLAZA '7 CLASSROOM BUILDING WITH PV ARRAY

3 EXISTING MIDDLE SCHOOL 4 HISTORIC MANSION/ LOWER SCHOOL 5 LIBRARY WITH LIVING ROOF 8 STUDENT CENTER WITH LIVING ROOF