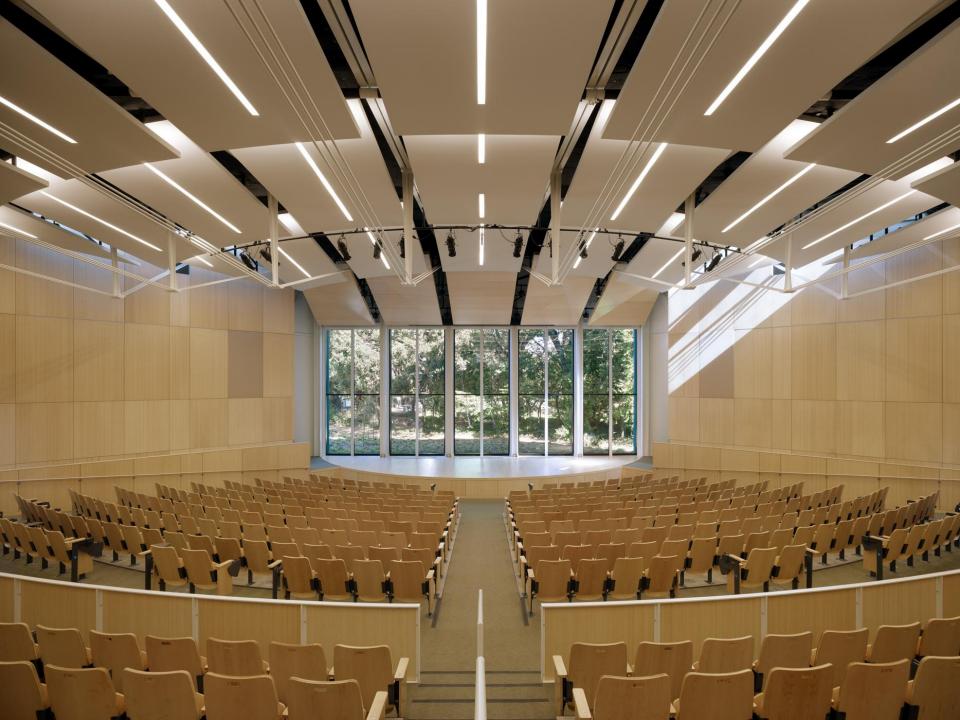

8 CLASSROOM BUILDING 9 GYMNASIUM 10 HISTORIC MAIN BUILDING

 1 ENTRY LOBBY
 2 GREAT HALL
 3 ASSEMBLY LOBBY
 4 ASSEMBLY
 5 OLD OAK COURTYARD
 6 CAFETERIA
 7 PATIO

 8 FACULTY DINING
 9 ELEVATOR LOBBY
 10 RECEPTION
 11 STUDENT CONFERENCE ROOM
 12 OFFICE
 13 STORAGE

 14 RESTROOM
 15 MECH. ROOM
 16 SERVERY
 17 KITCHEN
 18 BREAK ROOM
 19 ELEC. ROOM
 20 JANITOR'S CLOSET

SECOND FLOOR PLAN

1 SCIENCE CLASSROOM

2 PREPERATION ROOM

3 HEALTH ROOM

4 OFFICE

5 GREEN ROOF

6 TYPICAL SKYLIGHT