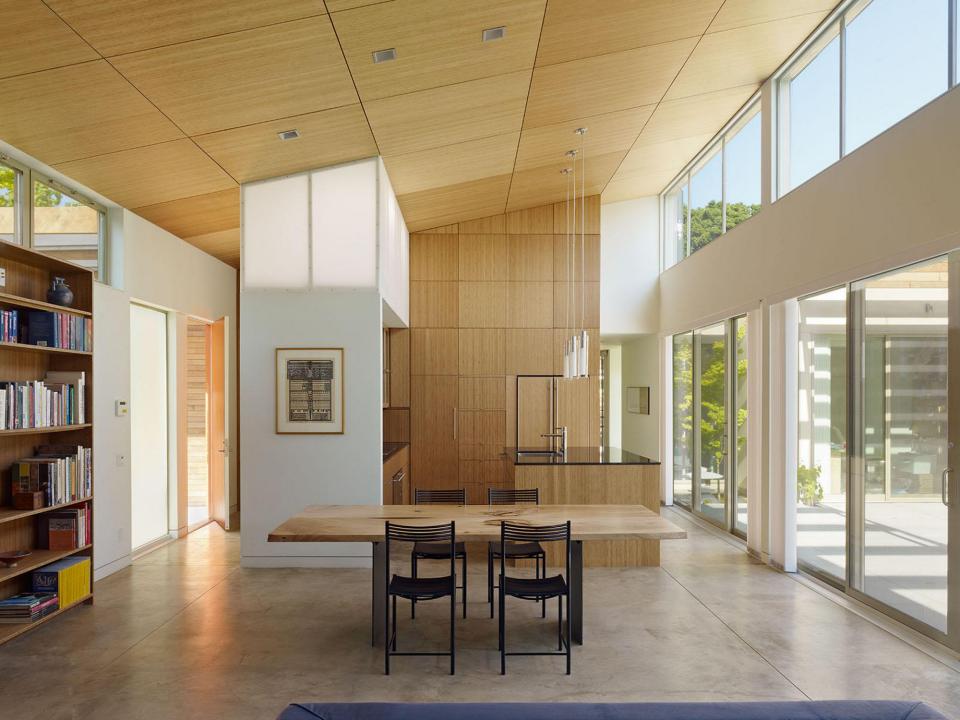

a. main room b. entry court c. foyer d. kitchen e. study (bedroom) f. bedroom g. mechanical h. patio i. skylight above

N 0 5 10 PLAN

1. PERVIOUS DRIVEWAY 2. NATIVE LANDSCAPE 3. ENERGY STAR ROOF 4. OPERABLE SUNSHADES 5. SOLAR HEATED POOL 6. 6.4 KW PV ARRAY

## **Building Envelope**

- Design exceeds T24 by >40%
- Fully insulated slab on grade
- > 50% slag in concrete
- 100% FSC-certified framing lumber
- Resource-efficient structural design
- Simple forms / simple spans
- Sprayed soy-based foam insulation
- Low infiltration / high IAQ
- High performance glazing
- Energy Star roofing
- Fire-proof cement board siding
- Operable exterior sun shades