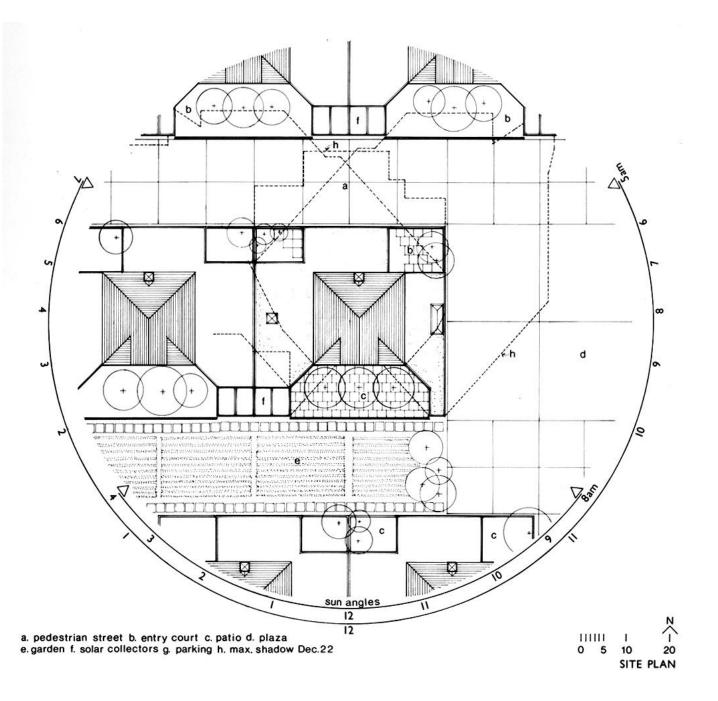

a. main room b. entry court c. foyer d. kitchen e. study (bedroom) f. bedroom g. mechanical h. patio i. skylight above

N 0 5 10 PLAN

1. PERVIOUS DRIVEWAY 2. NATIVE LANDSCAPE 3. ENERGY STAR ROOF 4. OPERABLE SUNSHADES 5. SOLAR HEATED POOL 6. 6.4 KW PV ARRAY