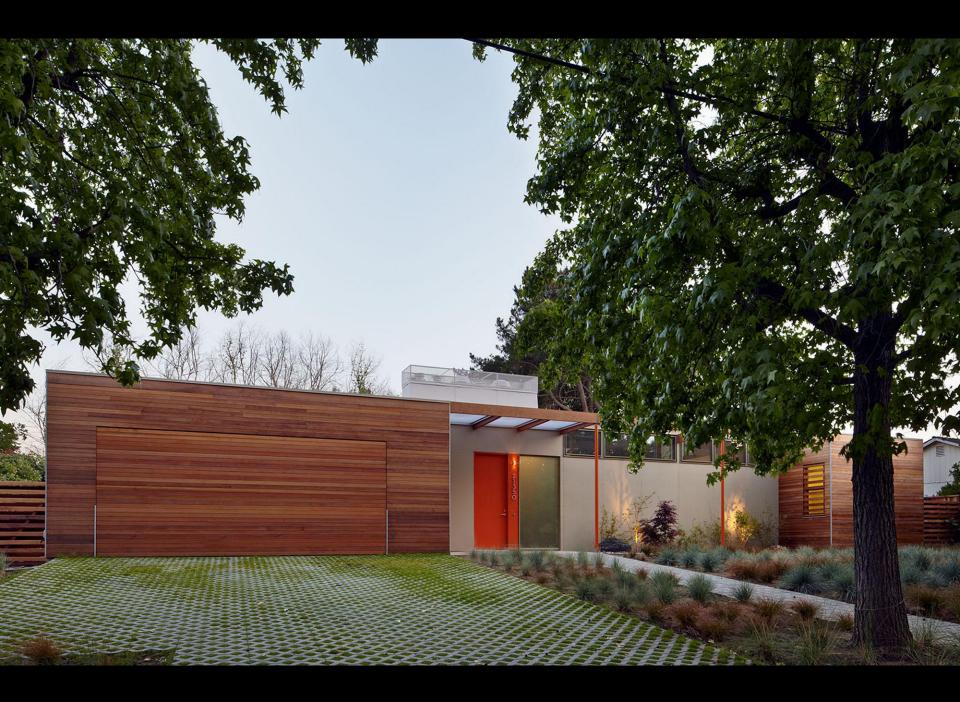

## **Building Envelope**

- Design exceeds T24 by >40%
- Fully insulated slab on grade
- > 50% slag in concrete
- 100% FSC-certified framing lumber
- Resource-efficient structural design
- Simple forms / simple spans
- Sprayed soy-based foam insulation
- Low infiltration / high IAQ
- High performance glazing
- Energy Star roofing
- Fire-proof cement board siding
- Operable exterior sun shades