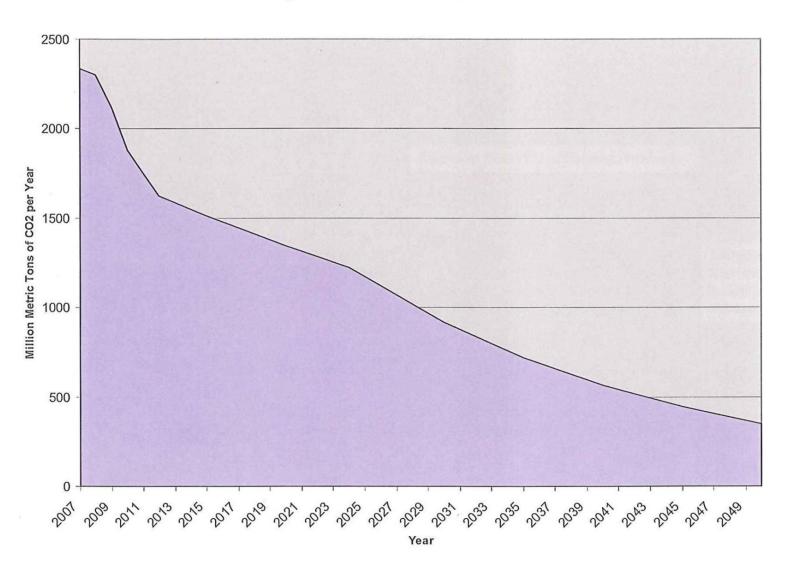

BUILDING TOWARD

A POST-CARBON FUTURE

Source Data: Energy Information Administration (www.eia.doe.gov)

Source Data: Energy Information Administration (www.eia.doe.gov)

Figure 3: Required Reduction in Emissions from US Commercial and Residential Buildings (to meet Seattle targets)