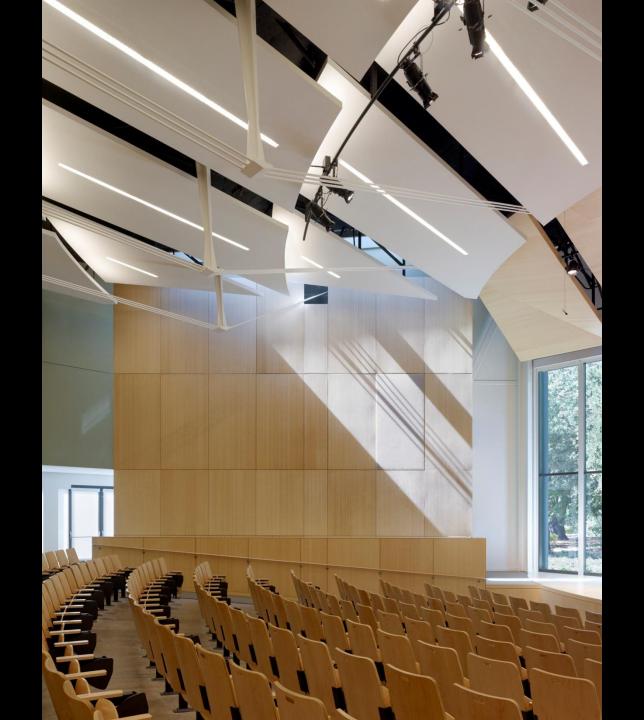

Some solutions....

LMS<sup>A</sup>

1 CAMPUS ENTRY 2 EXISTING GYMNASIUM 6 PLAZA '7 CLASSROOM BUILDING WITH PV ARRAY

3 EXISTING MIDDLE SCHOOL 4 HISTORIC MANSION/ LOWER SCHOOL 5 LIBRARY WITH LIVING ROOF 8 STUDENT CENTER WITH LIVING ROOF