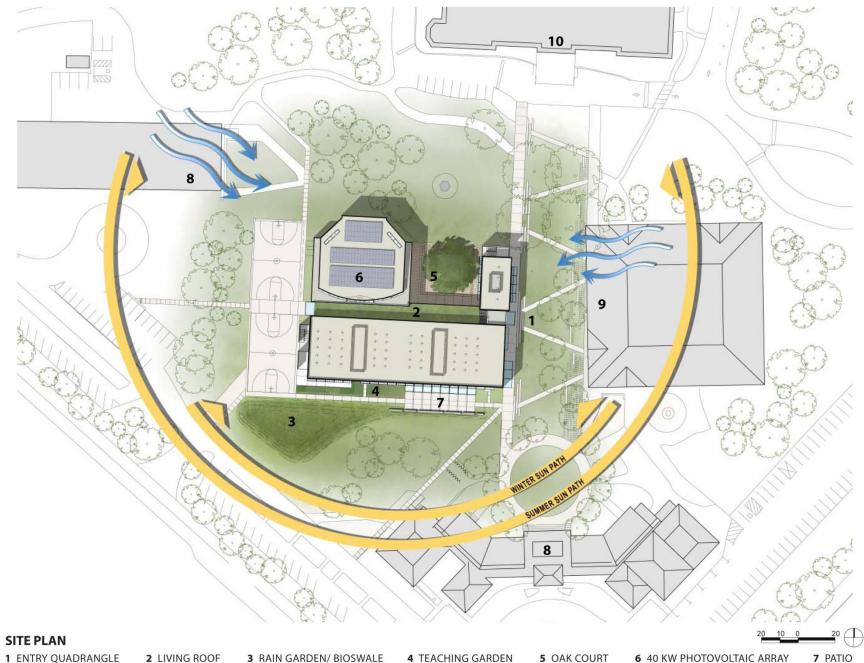

8 CLASSROOM BUILDING 9 GYMNASIUM 10 HISTORIC MAIN BUILDING

 1 ENTRY LOBBY
 2 GREAT HALL
 3 ASSEMBLY LOBBY
 4 ASSEMBLY
 5 OLD OAK COURTYARD
 6 CAFETERIA
 7 PATIO

 8 FACULTY DINING
 9 ELEVATOR LOBBY
 10 RECEPTION
 11 STUDENT CONFERENCE ROOM
 12 OFFICE
 13 STORAGE

 14 RESTROOM
 15 MECH. ROOM
 16 SERVERY
 17 KITCHEN
 18 BREAK ROOM
 19 ELEC. ROOM
 20 JANITOR'S CLOSET

SECOND FLOOR PLAN

1 SCIENCE CLASSROOM

2 PREPERATION ROOM

3 HEALTH ROOM

4 OFFICE

5 GREEN ROOF

6 TYPICAL SKYLIGHT