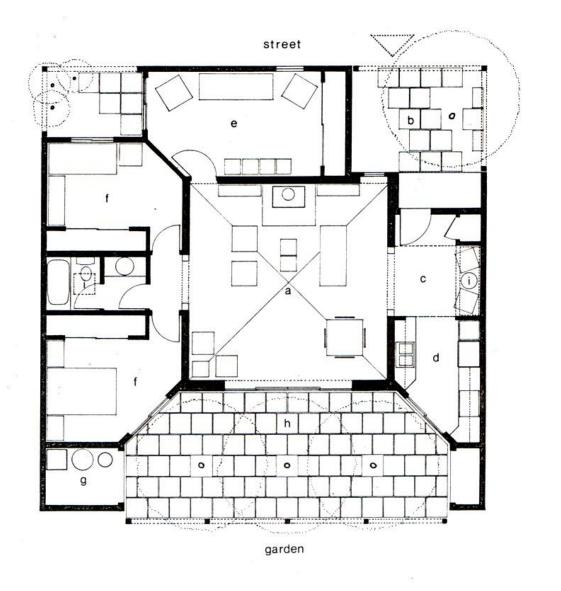

a. main room b. entry court c. foyer d. kitchen e. study (bedroom) f. bedroom g. mechanical h. patio i. skylight above

N 0 5 10 PLAN

1. PERVIOUS DRIVEWAY 2. NATIVE LANDSCAPE 3. ENERGY STAR ROOF 4. OPERABLE SUNSHADES 5. SOLAR HEATED POOL 6. 6.4 KW PV ARRAY