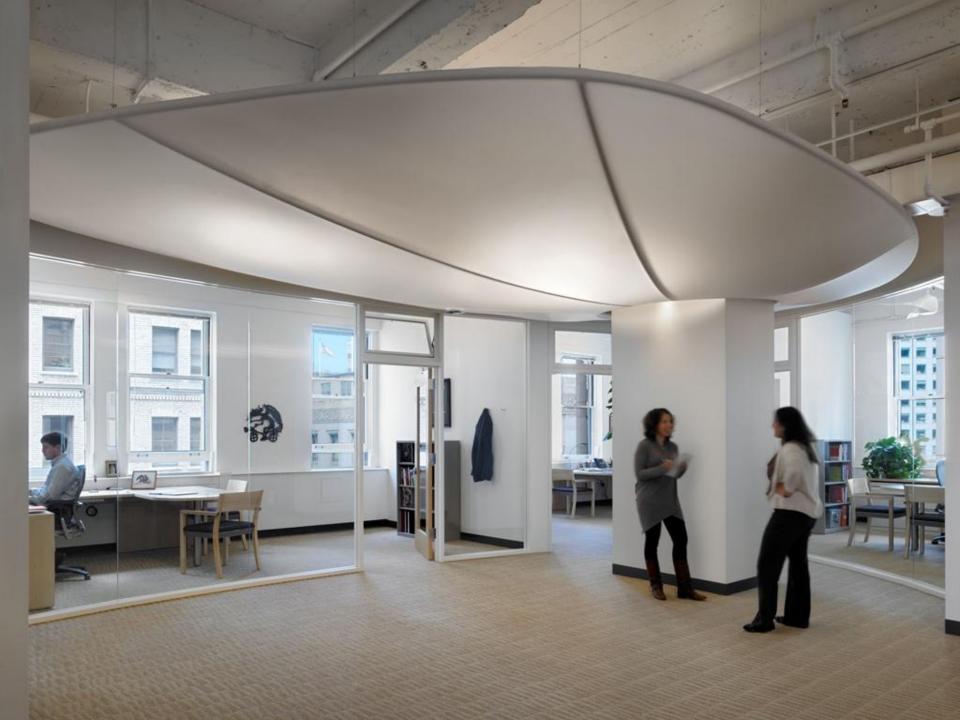

HISTORIC MANSION/ LOWER SCHOOL 5 LIBRARY WITH LIVING ROOF 8 STUDENT CENTER WITH LIVING ROOF























8 CLASSROOM BUILDING 9 GYMNASIUM 10 HISTORIC MAIN BUILDING















 1 ENTRY LOBBY
 2 GREAT HALL
 3 ASSEMBLY LOBBY
 4 ASSEMBLY
 5 OLD OAK COURTYARD
 6 CAFETERIA
 7 PATIO

 8 FACULTY DINING
 9 ELEVATOR LOBBY
 10 RECEPTION
 11 STUDENT CONFERENCE ROOM
 12 OFFICE
 13 STORAGE

 14 RESTROOM
 15 MECH. ROOM
 16 SERVERY
 17 KITCHEN
 18 BREAK ROOM
 19 ELEC. ROOM
 20 JANITOR'S CLOSET

SECOND FLOOR PLAN

1 SCIENCE CLASSROOM

2 PREPERATION ROOM

3 HEALTH ROOM

4 OFFICE

5 GREEN ROOF

6 TYPICAL SKYLIGHT

7 STORAGE

8 COPY

9 RESTROOM

10 JANITOR'S CLOSET

11 MECHANICAL ROOM









**BUILDING SECTION** 









BIOPHILLIC DESIGN: Making visceral connections to the natural world.













































| HOUSE AS MACHINE | HOUSE AS SYMBOL | HOUSES AS COMMUNITY |
|------------------|-----------------|---------------------|
| Organization     | Room            | Community           |
|                  |                 |                     |
| Space use        | Roof            | Density             |
|                  |                 |                     |
| Energy use       | Nature          | Solar access        |
| 5 5              |                 |                     |





a. main room b. entry court c. foyer d. kitchen e. study (bedroom) f. bedroom g. mechanical h. patio i. skylight above

N 0 5 10 PLAN













1. PERVIOUS DRIVEWAY 2. NATIVE LANDSCAPE 3. ENERGY STAR ROOF 4. OPERABLE SUNSHADES 5. SOLAR HEATED POOL 6. 6.4 KW PV A