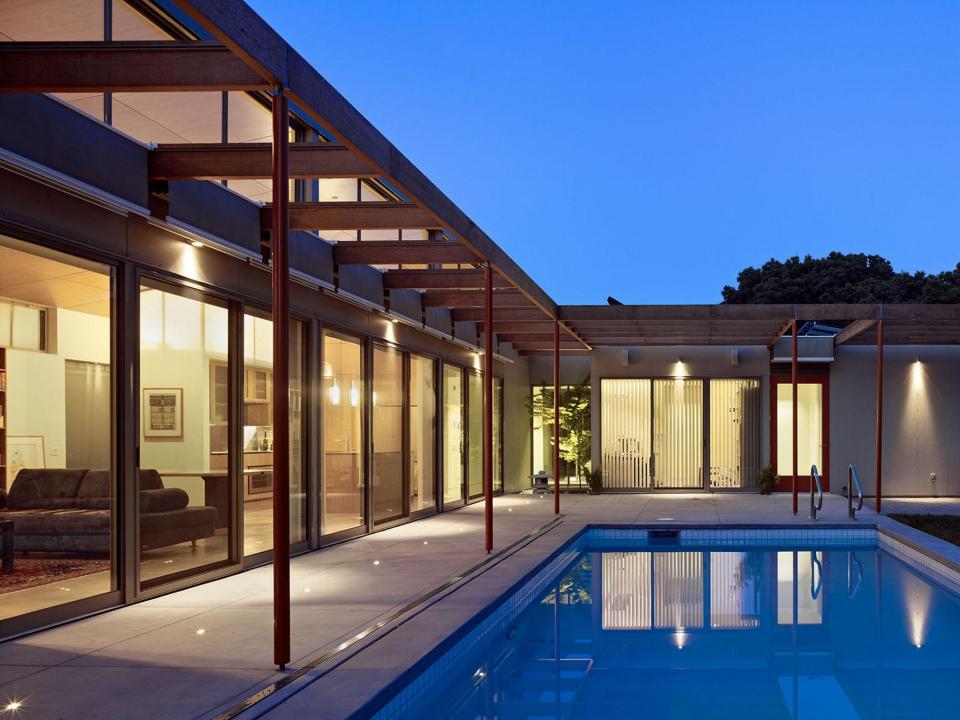

a. main room b. entry court c. foyer d. kitchen e. study (bedroom) f. bedroom g. mechanical h. patio i. skylight above

N 0 5 10 PLAN

1. PERVIOUS DRIVEWAY 2. NATIVE LANDSCAPE 3. ENERGY STAR ROOF 4. OPERABLE SUNSHADES 5. SOLAR HEATED POOL 6. 6.4 KW PV ARRAY

7. SOLAR THERMAL COLLECTOR 8. VEGETABLE GARDEN 9. EXISTING STRUCTURE