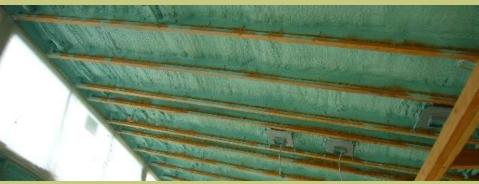

## **Building Envelope**

- Design exceeds T24 by >40%
- Fully insulated slab on grade
- > 50% slag in concrete
- 100% FSC-certified framing lumber
- Resource-efficient structural design
- Simple forms / simple spans
- Sprayed soy-based foam insulation
- Low infiltration / high IAQ
- High performance glazing
- Energy Star roofing
- Fire-proof cement board siding
- Operable exterior sun shades