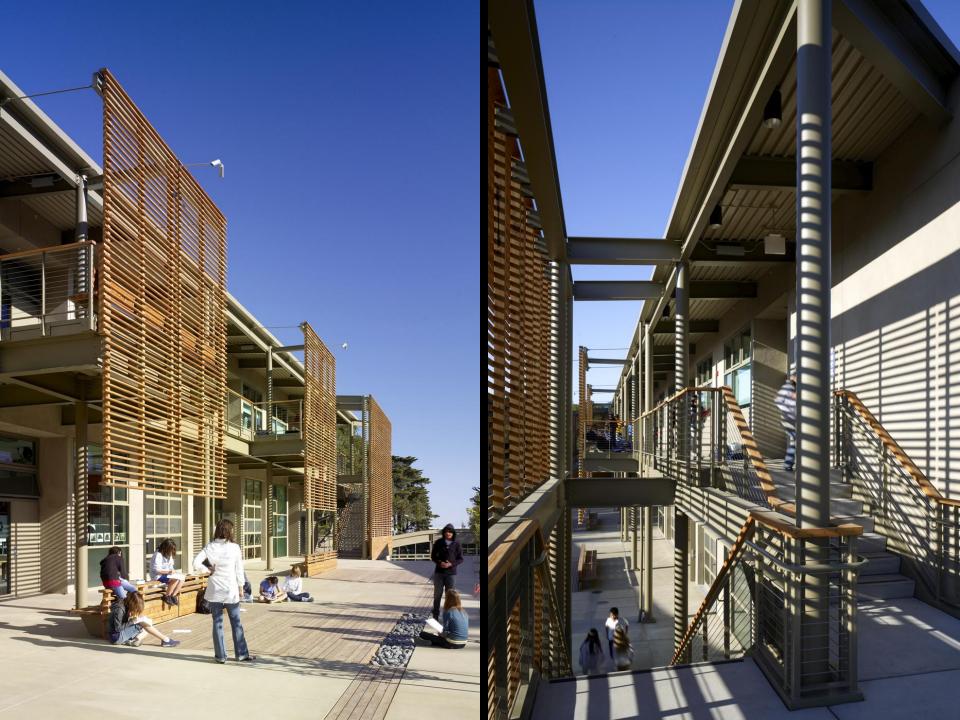

Some solutions....

LMS<sup>A</sup>

1 CAMPUS ENTRY 2 EXISTING GYMNASIUM 6 PLAZA '7 CLASSROOM BUILDING WITH PV ARRAY

3 EXISTING MIDDLE SCHOOL 4 HISTORIC MANSION/ LOWER SCHOOL 5 LIBRARY WITH LIVING ROOF 8 STUDENT CENTER WITH LIVING ROOF

8 CLASSROOM BUILDING 9 GYMNASIUM 10 HISTORIC MAIN BUILDING

 1 ENTRY LOBBY
 2 GREAT HALL
 3 ASSEMBLY LOBBY
 4 ASSEMBLY
 5 OLD OAK COURTYARD
 6 CAFETERIA
 7 PATIO

 8 FACULTY DINING
 9 ELEVATOR LOBBY
 10 RECEPTION
 11 STUDENT CONFERENCE ROOM
 12 OFFICE
 13 STORAGE