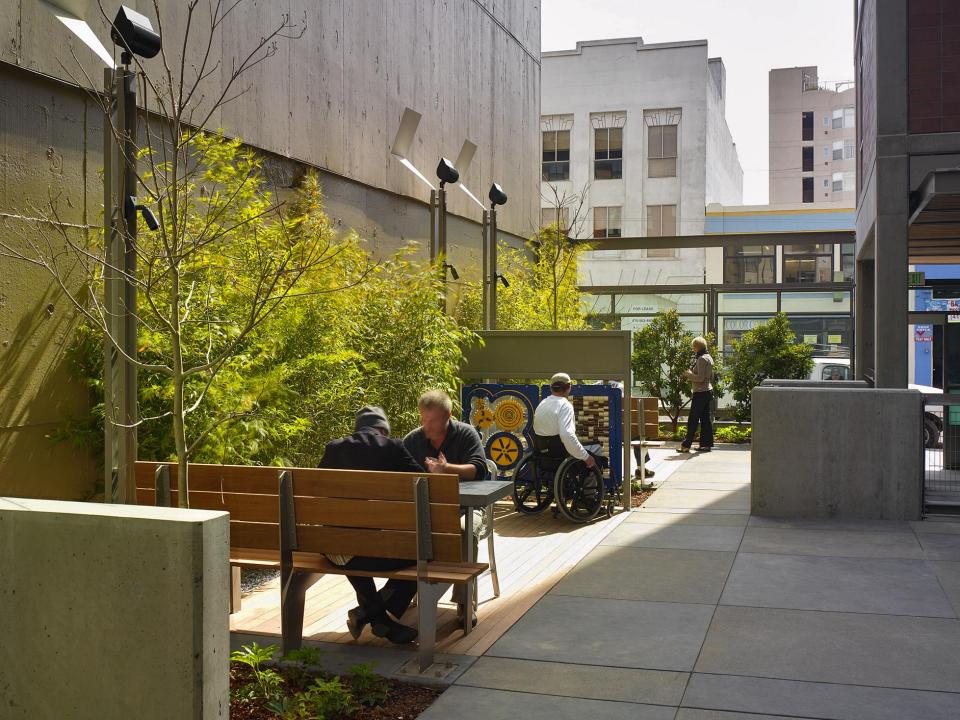

SCHOOL 5 LIBRARY WITH LIVING ROOF 8 STUDENT CENTER WITH LIVING ROOF























8 CLASSROOM BUILDING 9 GYMNASIUM 10 HISTORIC MAIN BUILDING















 1 ENTRY LOBBY
 2 GREAT HALL
 3 ASSEMBLY LOBBY
 4 ASSEMBLY
 5 OLD OAK COURTYARD
 6 CAFETERIA
 7 PATIO

 8 FACULTY DINING
 9 ELEVATOR LOBBY
 10 RECEPTION
 11 STUDENT CONFERENCE ROOM
 12 OFFICE
 13 STORAGE

 14 RESTROOM
 15 MECH. ROOM
 16 SERVERY
 17 KITCHEN
 18 BREAK ROOM
 19 ELEC. ROOM
 20 JANITOR'S CLOSET

SECOND FLOOR PLAN

1 SCIENCE CLASSROOM

2 PREPERATION ROOM

3 HEALTH ROOM

4 OFFICE

5 GREEN ROOF

6 TYPICAL SKYLIGHT

7 STORAGE

8 COPY

9 RESTROOM

10 JANITOR'S CLOSET

11 MECHANICAL ROOM









**BUILDING SECTION** 









BIOPHILLIC DESIGN: Making visceral connections to the natural world.













































| HOUSE AS MACHINE | HOUSE AS SYMBOL | HOUSES AS COMMUNITY |
|------------------|-----------------|---------------------|
| Organization     | Room            | Community           |
|                  |                 |                     |
| Space use        | Roof            | Density             |
|                  |                 |                     |
| Energy use       | Nature          | Solar access        |
| 5 5              |                 |                     |





a. main room b. entry court c. foyer d. kitchen e. study (bedroom) f. bedroom g. mechanical h. patio i. skylight above

N 0 5 10 PLAN













1. PERVIOUS DRIVEWAY 2. NATIVE LANDSCAPE 3. ENERGY STAR ROOF 4. OPERABLE SUNSHADES 5. SOLAR HEATED POOL 6. 6.4 KW PV ARRAY

7. SOLAR THERMAL C