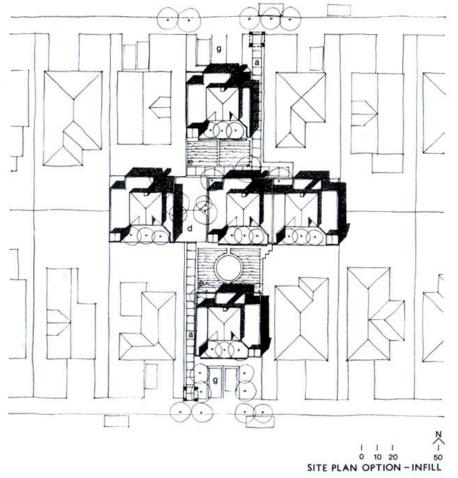

a. main room b. entry court c. foyer d. kitchen e. study (bedroom) f. bedroom g. mechanical h. patio i. skylight above

N 0 5 10 PLAN

1. PERVIOUS DRIVEWAY 2. NATIVE LANDSCAPE 3. ENERGY STAR ROOF 4. OPERABLE SUNSHADES 5. SOLAR HEATED POOL 6. 6.4 KW PV ARRAY