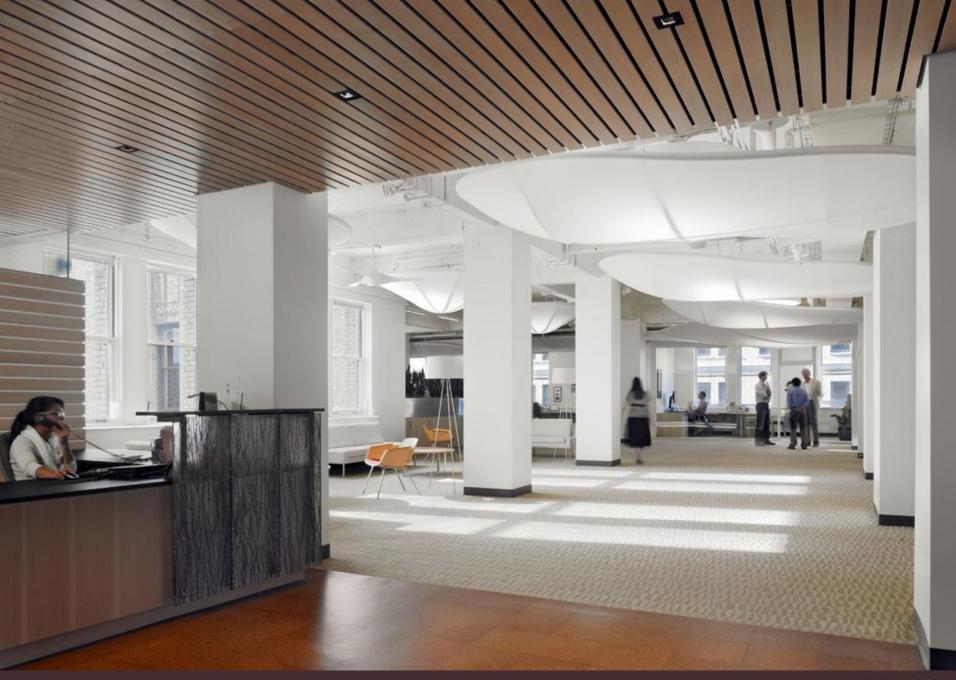

7 STORAGE

8 COPY

9 RESTROOM

10 JANITOR'S CLOSET

11 MECHANICAL ROOM

**BUILDING SECTION** 

BIOPHILLIC DESIGN: Making visceral connections to the natural world.

| HOUSE AS MACHINE | HOUSE AS SYMBOL | HOUSES AS COMMUNITY |
|------------------|-----------------|---------------------|
| Organization     | Room            | Community           |
|                  |                 |                     |
| Space use        | Roof            | Density             |
|                  |                 |                     |
| Energy use       | Nature          | Solar access        |
| 5 5              |                 |                     |