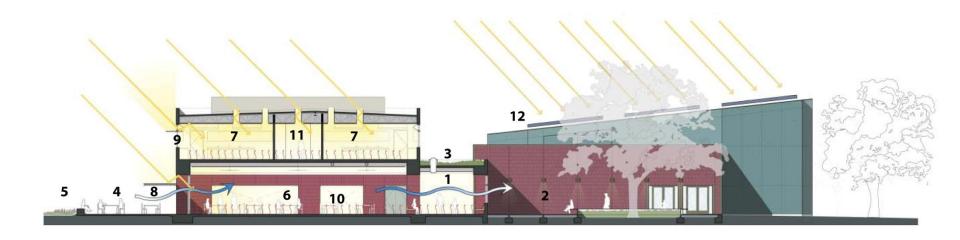

8 CLASSROOM BUILDING 9 GYMNASIUM 10 HISTORIC MAIN BUILDING

 1 ENTRY LOBBY
 2 GREAT HALL
 3 ASSEMBLY LOBBY
 4 ASSEMBLY
 5 OLD OAK COURTYARD
 6 CAFETERIA
 7 PATIO

 8 FACULTY DINING
 9 ELEVATOR LOBBY
 10 RECEPTION
 11 STUDENT CONFERENCE ROOM
 12 OFFICE
 13 STORAGE

 14 RESTROOM
 15 MECH. ROOM
 16 SERVERY
 17 KITCHEN
 18 BREAK ROOM
 19 ELEC. ROOM
 20 JANITOR'S CLOSET

SECOND FLOOR PLAN

1 SCIENCE CLASSROOM

2 PREPERATION ROOM

3 HEALTH ROOM

4 OFFICE

5 GREEN ROOF

6 TYPICAL SKYLIGHT

7 STORAGE

8 COPY

9 RESTROOM

10 JANITOR'S CLOSET

11 MECHANICAL ROOM

**BUILDING SECTION** 

BIOPHILLIC DESIGN: Making visceral connections to the natural world.

| HOUSE AS MACHINE | HOUSE AS SYMBOL | HOUSES AS COMMUNITY |
|------------------|-----------------|---------------------|
| Organization     | Room            | Community           |
|                  |                 |                     |
| Space use        | Roof            | Density             |
|                  |                 |                     |
| Energy use       | Nature          | Solar access        |
| 5 5              |                 |                     |