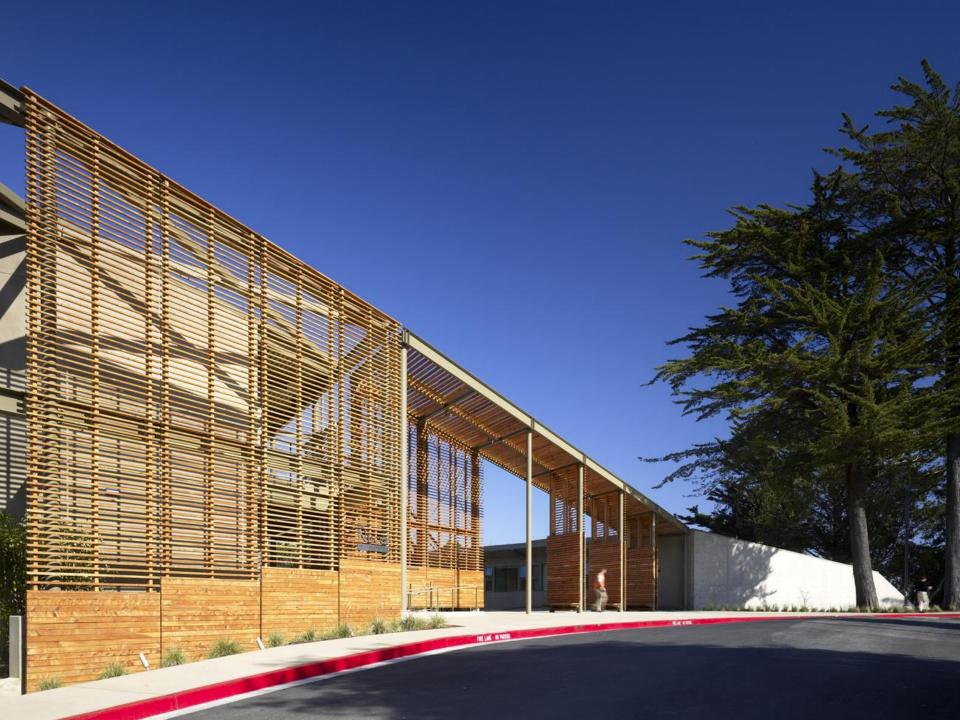

Some solutions....

LMS<sup>A</sup>

1 CAMPUS ENTRY 2 EXISTING GYMNASIUM 6 PLAZA '7 CLASSROOM BUILDING WITH PV ARRAY

3 EXISTING MIDDLE SCHOOL 4 HISTORIC MANSION/ LOWER SCHOOL 5 LIBRARY WITH LIVING ROOF 8 STUDENT CENTER WITH LIVING ROOF