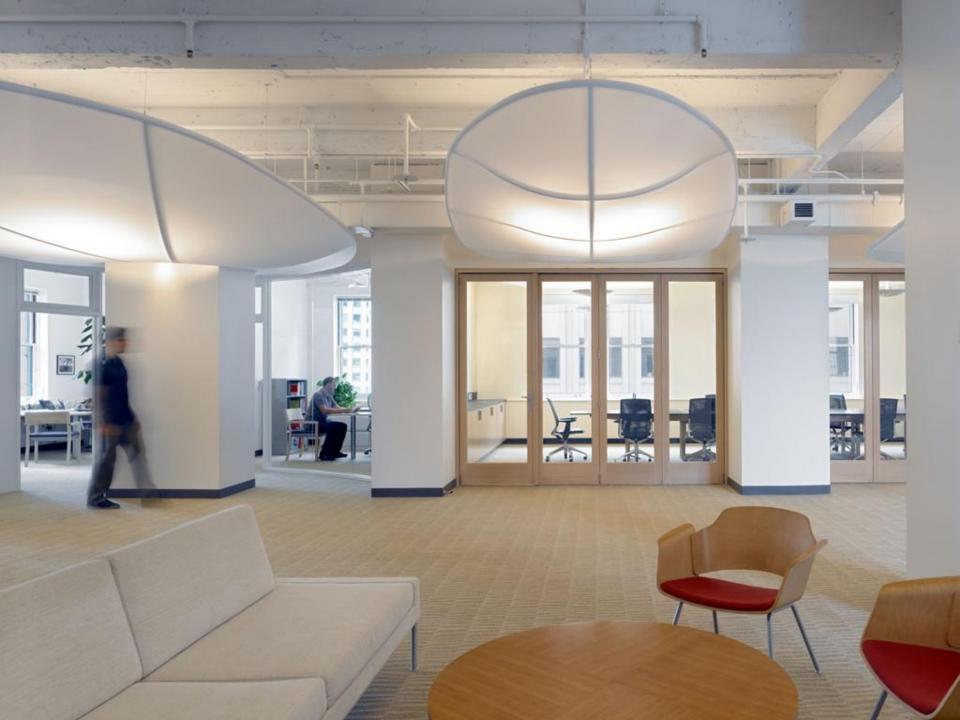

7 STORAGE

8 COPY

9 RESTROOM

10 JANITOR'S CLOSET

11 MECHANICAL ROOM

**BUILDING SECTION** 

BIOPHILLIC DESIGN: Making visceral connections to the natural world.

| HOUSE AS MACHINE | HOUSE AS SYMBOL | HOUSES AS COMMUNITY |
|------------------|-----------------|---------------------|
| Organization     | Room            | Community           |
|                  |                 |                     |
| Space use        | Roof            | Density             |
|                  |                 |                     |
| Energy use       | Nature          | Solar access        |
| 5 5              |                 |                     |