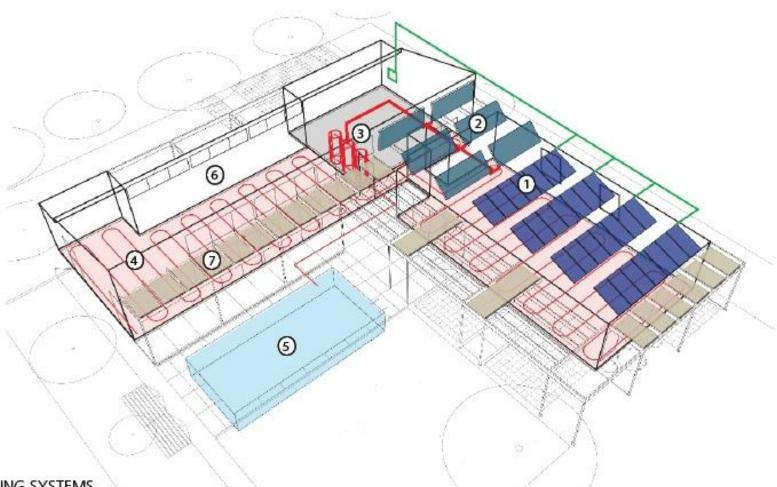

## VAI AVEUNE

FLOOR PLAN

1. ENTRY 2. KITCHEN 3. LIVING ROOM 4. GUEST ROOM 5. POOL 6. OFFICE 7. BEDROOM

8. MASTER BEDROOM 9. GARAGE

BUILDING SYSTEMS

1. PHOTOVOLTAK ARRAY 2. SOLAR THERMAL COLLECTOR 3. SOLAR THERMAL STORAGE TANK 4. RADIANT FLOOR 5. SOLAR HEATED POOL

6. HIGH PERFORMANCE ENVELOPE 7. EXTERIOR SUNSHADES