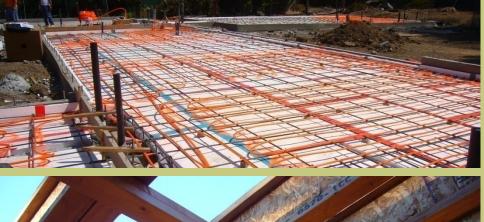

## **Building Envelope**

- Design exceeds T24 by >40%
- Fully insulated slab on grade
- > 50% slag in concrete
- 100% FSC-certified framing lumber
- Resource-efficient structural design
- Simple forms / simple spans
- Sprayed soy-based foam insulation
- Low infiltration / high IAQ
- High performance glazing
- Energy Star roofing
- Fire-proof cement board siding
- Operable exterior sun shades