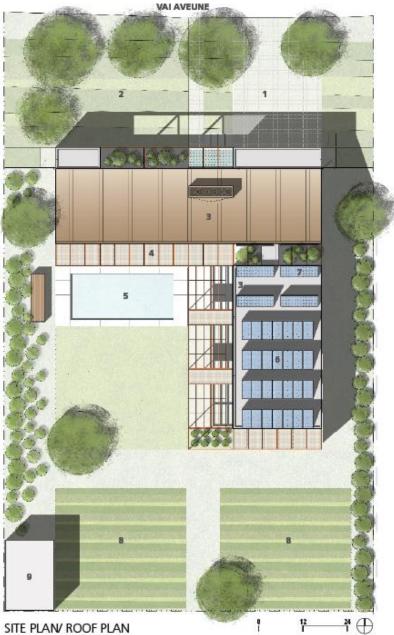

a. main room b. entry court c. foyer d. kitchen e. study (bedroom) f. bedroom g. mechanical h. patio i. skylight above

N 0 5 10 PLAN

1. PERVIOUS DRIVEWAY 2. NATIVE LANDSCAPE 3. ENERGY STAR ROOF 4. OPERABLE SUNSHADES 5. SOLAR HEATED POOL 6. 6.4 KW PV ARRAY

7. SOLAR THERMAL COLLECTOR 8. VEGETABLE GARDEN 9. EXISTING STRUCTURE

## VAI AVEUNE

FLOOR PLAN

1. ENTRY 2. KITCHEN 3. LIVING ROOM 4. GUEST ROOM 5. POOL 6. OFFICE 7. BEDROOM

8. MASTER BEDROOM 9. GARAGE

BUILDING SYSTEMS

1. PHOTOVOLTAK ARRAY 2. SOLAR THERMAL COLLECTOR 3. SOLAR THERMAL STORAGE TANK 4. RADIANT FLOOR 5. SOLAR HEATED POOL