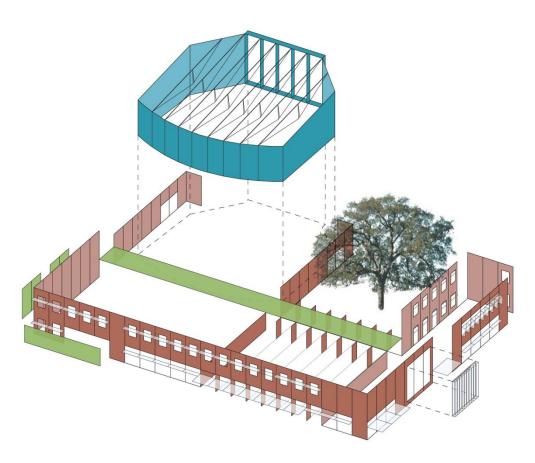

Some solutions....

LMS<sup>A</sup>

1 CAMPUS ENTRY 2 EXISTING GYMNASIUM 6 PLAZA '7 CLASSROOM BUILDING WITH PV ARRAY

3 EXISTING MIDDLE SCHOOL 4 HISTORIC MANSION/ LOWER SCHOOL 5 LIBRARY WITH LIVING ROOF 8 STUDENT CENTER WITH LIVING ROOF

8 CLASSROOM BUILDING 9 GYMNASIUM 10 HISTORIC MAIN BUILDING

 1 ENTRY LOBBY
 2 GREAT HALL
 3 ASSEMBLY LOBBY
 4 ASSEMBLY
 5 OLD OAK COURTYARD
 6 CAFETERIA
 7 PATIO

 8 FACULTY DINING
 9 ELEVATOR LOBBY
 10 RECEPTION
 11 STUDENT CONFERENCE ROOM
 12 OFFICE
 13 STORAGE

 14 RESTROOM
 15 MECH. ROOM
 16 SERVERY
 17 KITCHEN
 18 BREAK ROOM
 19 ELEC. ROOM
 20 JANITOR'S CLOSET

SECOND FLOOR PLAN

1 SCIENCE CLASSROOM

2 PREPERATION ROOM

3 HEALTH ROOM

4 OFFICE

5 GREEN ROOF

6 TYPICAL SKYLIGHT

7 STORAGE

8 COPY

9 RESTROOM

10 JANITOR'S CLOSET

11 MECHANICAL ROOM

**BUILDING SECTION** 

BIOPHILLIC DESIGN: Making visceral connections to the natural world.

| HOUSE AS MACHINE | HOUSE AS SYMBOL | HOUSES AS COMMUNITY |
|------------------|-----------------|---------------------|
| Organization     | Room            | Community           |
|                  |                 |                     |
| Space use        | Roof            | Density             |
|                  |                 |                     |
| Energy use       | Nature          | Solar access        |
| 5 5              |                 |                     |