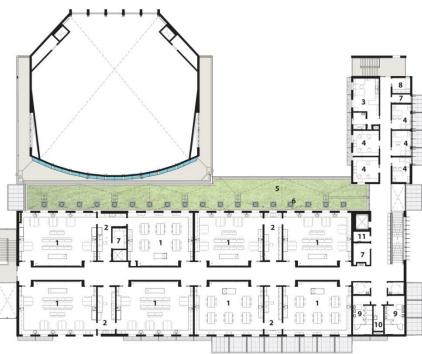

 14 RESTROOM
 15 MECH. ROOM
 16 SERVERY
 17 KITCHEN
 18 BREAK ROOM
 19 ELEC. ROOM
 20 JANITOR'S CLOSET

SECOND FLOOR PLAN

1 SCIENCE CLASSROOM

2 PREPERATION ROOM

3 HEALTH ROOM

4 OFFICE

5 GREEN ROOF

6 TYPICAL SKYLIGHT

7 STORAGE

8 COPY

9 RESTROOM

10 JANITOR'S CLOSET

11 MECHANICAL ROOM

**BUILDING SECTION** 

BIOPHILLIC DESIGN: Making visceral connections to the natural world.

| HOUSE AS MACHINE | HOUSE AS SYMBOL | HOUSES AS COMMUNITY |
|------------------|-----------------|---------------------|
| Organization     | Room            | Community           |
|                  |                 |                     |
| Space use        | Roof            | Density             |
|                  |                 |                     |
| Energy use       | Nature          | Solar access        |
| 5 5              |                 |                     |