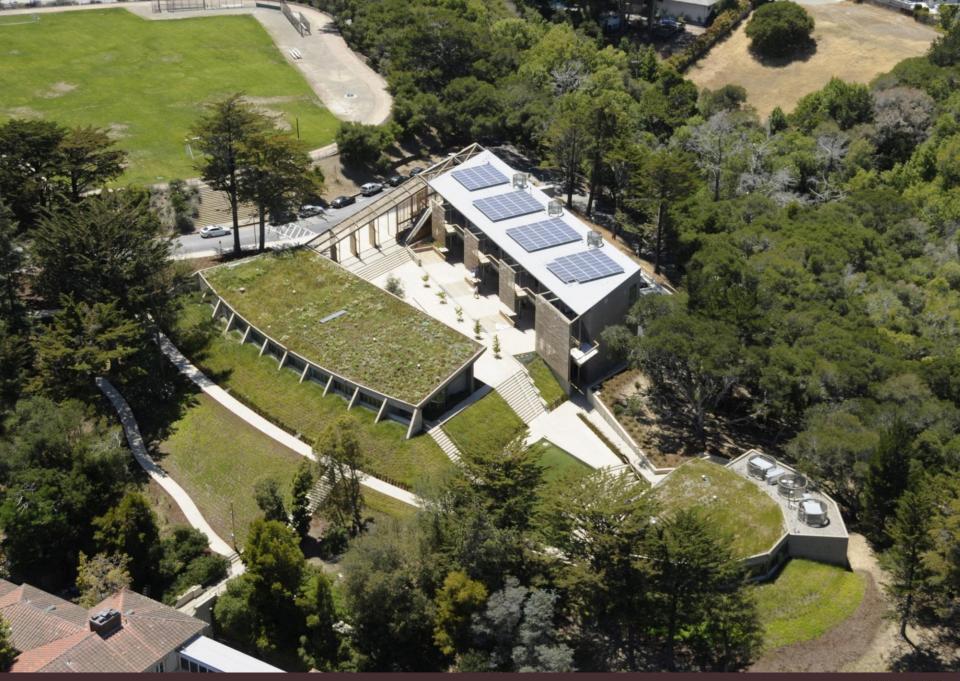

Some solutions....

LMS<sup>A</sup>

1 CAMPUS ENTRY 2 EXISTING GYMNASIUM 6 PLAZA '7 CLASSROOM BUILDING WITH PV ARRAY

3 EXISTING MIDDLE SCHOOL 4 HISTORIC MANSION/ LOWER SCHOOL 5 LIBRARY WITH LIVING ROOF 8 STUDENT CENTER WITH LIVING ROOF

8 CLASSROOM BUILDING 9 GYMNASIUM 10 HISTORIC MAIN BUILDING

 1 ENTRY LOBBY
 2 GREAT HALL
 3 ASSEMBLY LOBBY
 4 ASSEMBLY
 5 OLD OAK COURTYARD
 6 CAFETERIA
 7 PATIO

 8 FACULTY DINING
 9 ELEVATOR LOBBY
 10 RECEPTION
 11 STUDENT CONFERENCE ROOM
 12 OFFICE
 13 STORAGE