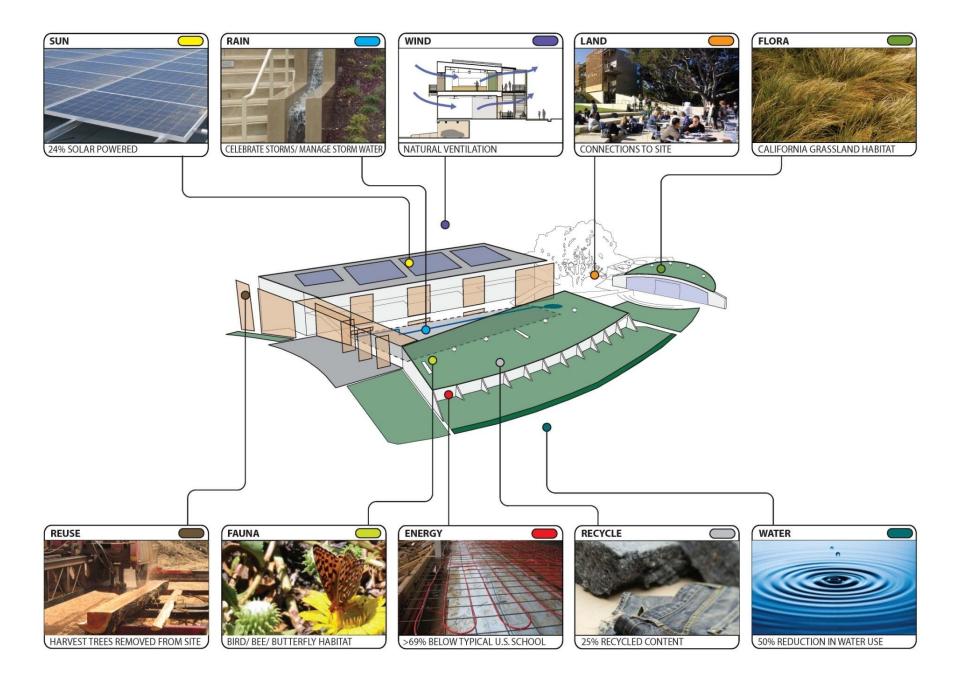

## **Building Envelope**

- Design exceeds T24 by >40%
- Fully insulated slab on grade
- > 50% slag in concrete
- 100% FSC-certified framing lumber
- Resource-efficient structural design
- Simple forms / simple spans
- Sprayed soy-based foam insulation
- Low infiltration / high IAQ
- High performance glazing
- Energy Star roofing
- Fire-proof cement board siding
- Operable exterior sun shades