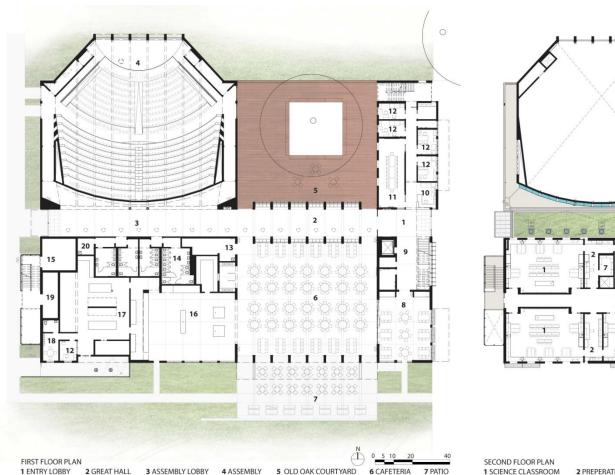

8 CLASSROOM BUILDING 9 GYMNASIUM 10 HISTORIC MAIN BUILDING

 1 ENTRY LOBBY
 2 GREAT HALL
 3 ASSEMBLY LOBBY
 4 ASSEMBLY
 5 OLD OAK COURTYARD
 6 CAFETERIA
 7 PATIO

 8 FACULTY DINING
 9 ELEVATOR LOBBY
 10 RECEPTION
 11 STUDENT CONFERENCE ROOM
 12 OFFICE
 13 STORAGE

 14 RESTROOM
 15 MECH. ROOM
 16 SERVERY
 17 KITCHEN
 18 BREAK ROOM
 19 ELEC. ROOM
 20 JANITOR'S CLOSET

SECOND FLOOR PLAN

1 SCIENCE CLASSROOM

2 PREPERATION ROOM

3 HEALTH ROOM

4 OFFICE

5 GREEN ROOF

6 TYPICAL SKYLIGHT