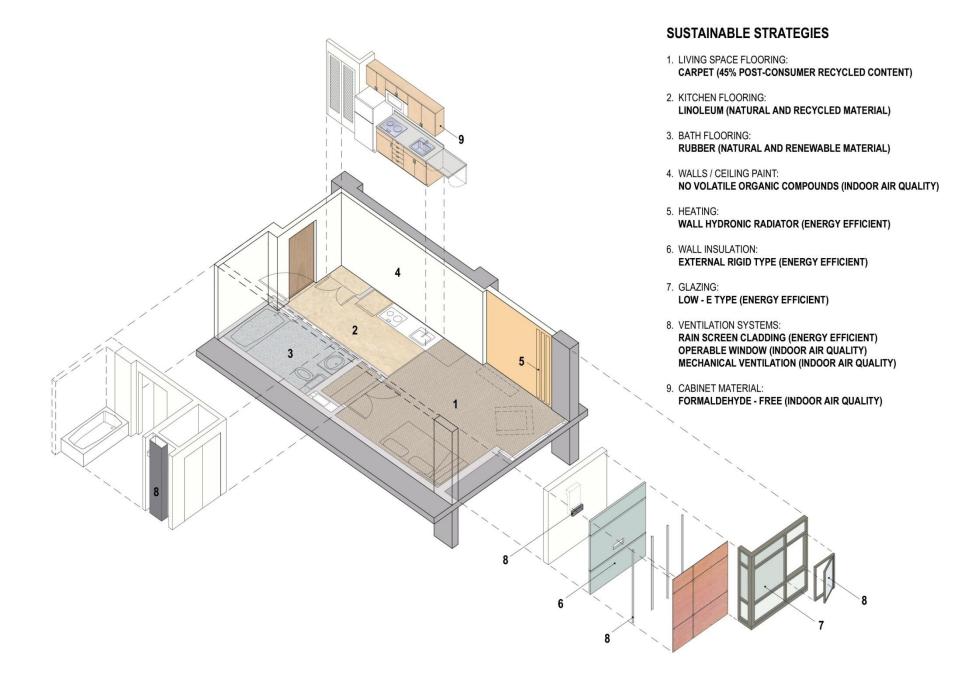

## **Building Envelope**

- Design exceeds T24 by >40%
- Fully insulated slab on grade
- > 50% slag in concrete
- 100% FSC-certified framing lumber
- Resource-efficient structural design
- Simple forms / simple spans
- Sprayed soy-based foam insulation
- Low infiltration / high IAQ
- High performance glazing
- Energy Star roofing
- Fire-proof cement board siding
- Operable exterior sun shades