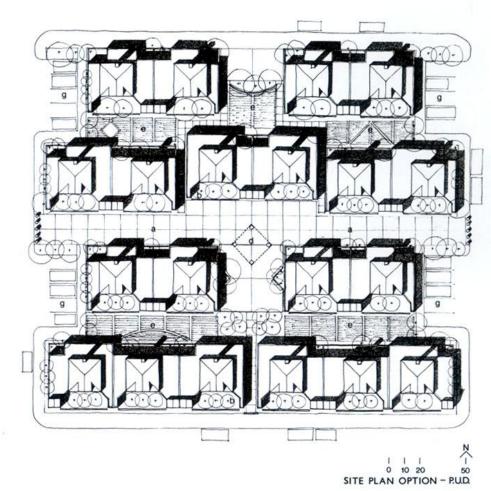

a. main room b. entry court c. foyer d. kitchen e. study (bedroom) f. bedroom g. mechanical h. patio i. skylight above

N 0 5 10 PLAN

1. PERVIOUS DRIVEWAY 2. NATIVE LANDSCAPE 3. ENERGY STAR ROOF 4. OPERABLE SUNSHADES 5. SOLAR HEATED POOL 6. 6.4 KW PV ARRAY