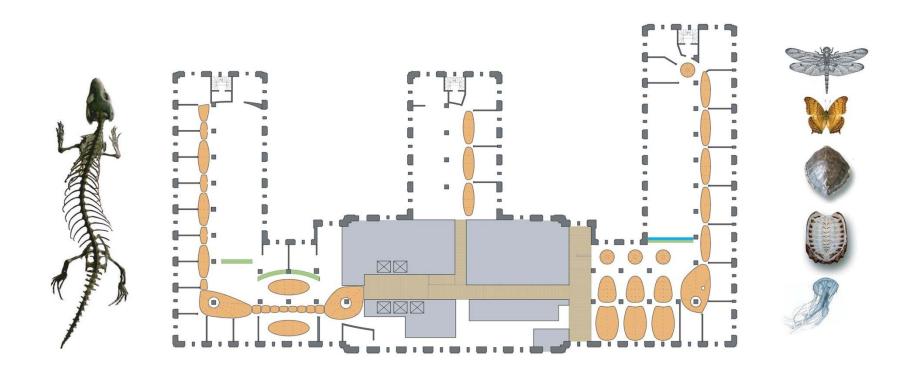

8 CLASSROOM BUILDING 9 GYMNASIUM 10 HISTORIC MAIN BUILDING

 1 ENTRY LOBBY
 2 GREAT HALL
 3 ASSEMBLY LOBBY
 4 ASSEMBLY
 5 OLD OAK COURTYARD
 6 CAFETERIA
 7 PATIO

 8 FACULTY DINING
 9 ELEVATOR LOBBY
 10 RECEPTION
 11 STUDENT CONFERENCE ROOM
 12 OFFICE
 13 STORAGE

 14 RESTROOM
 15 MECH. ROOM
 16 SERVERY
 17 KITCHEN
 18 BREAK ROOM
 19 ELEC. ROOM
 20 JANITOR'S CLOSET

SECOND FLOOR PLAN

1 SCIENCE CLASSROOM

2 PREPERATION ROOM

3 HEALTH ROOM

4 OFFICE

5 GREEN ROOF

6 TYPICAL SKYLIGHT