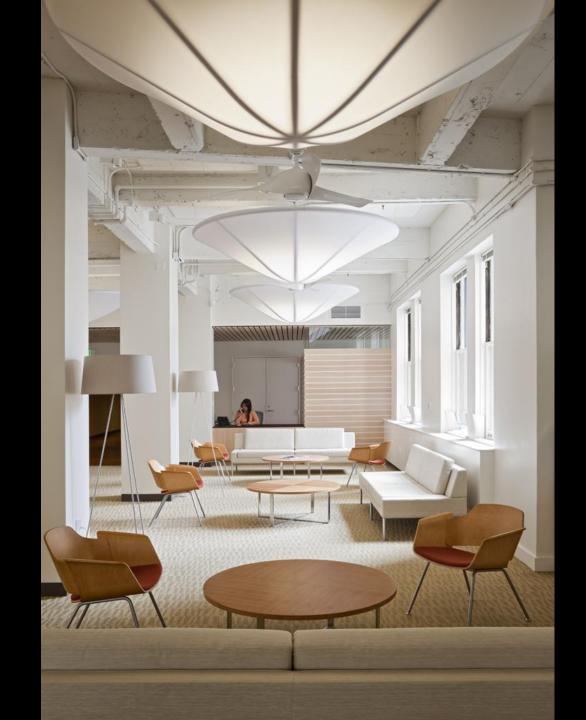

ANSION/ LOWER SCHOOL 5 LIBRARY WITH LIVING ROOF 8 STUDENT CENTER WITH LIVING ROOF























8 CLASSROOM BUILDING 9 GYMNASIUM 10 HISTORIC MAIN BUILDING















 1 ENTRY LOBBY
 2 GREAT HALL
 3 ASSEMBLY LOBBY
 4 ASSEMBLY
 5 OLD OAK COURTYARD
 6 CAFETERIA
 7 PATIO

 8 FACULTY DINING
 9 ELEVATOR LOBBY
 10 RECEPTION
 11 STUDENT CONFERENCE ROOM
 12 OFFICE
 13 STORAGE

 14 RESTROOM
 15 MECH. ROOM
 16 SERVERY
 17 KITCHEN
 18 BREAK ROOM
 19 ELEC. ROOM
 20 JANITOR'S CLOSET

SECOND FLOOR PLAN

1 SCIENCE CLASSROOM

2 PREPERATION ROOM

3 HEALTH ROOM

4 OFFICE

5 GREEN ROOF

6 TYPICAL SKYLIGHT

7 STORAGE

8 COPY

9 RESTROOM

10 JANITOR'S CLOSET

11 MECHANICAL ROOM









**BUILDING SECTION** 









BIOPHILLIC DESIGN: Making visceral connections to the natural world.













































| HOUSE AS MACHINE | HOUSE AS SYMBOL | HOUSES AS COMMUNITY |
|------------------|-----------------|---------------------|
| Organization     | Room            | Community           |
|                  |                 |                     |
| Space use        | Roof            | Density             |
|                  |                 |                     |
| Energy use       | Nature          | Solar access        |
| 5 5              |                 |                     |





a. main room b. entry court c. foyer d. kitchen e. study (bedroom) f. bedroom g. mechanical h. patio i. skylight above

N 0 5 10 PLAN













1. PERVIOUS DRIVEWAY 2. NATIVE LANDSCAPE 3. ENERGY STAR ROOF 4. OPERABLE SUNSHADES 5. SOLAR HEATED POOL 6. 6.4 KW PV ARRAY

7. S