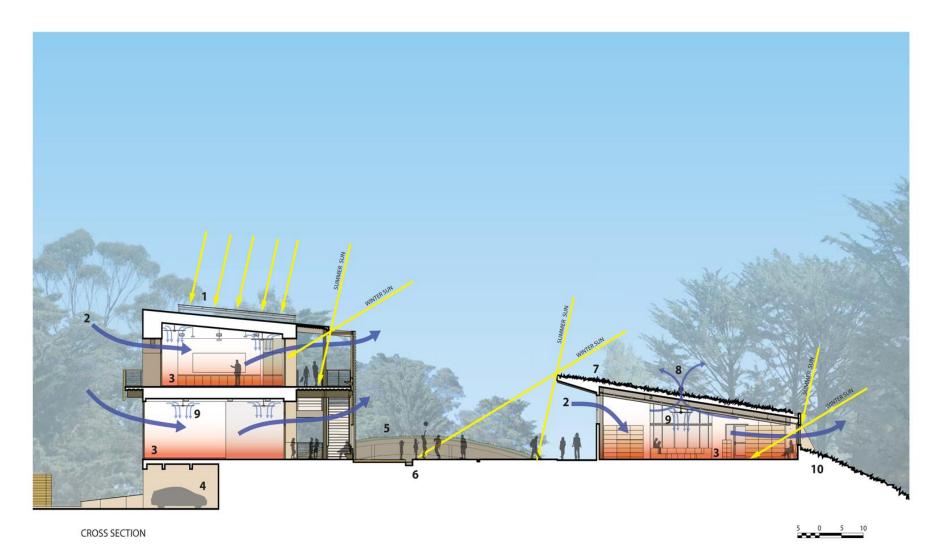

7 STORAGE

8 COPY

9 RESTROOM

10 JANITOR'S CLOSET

11 MECHANICAL ROOM

**BUILDING SECTION** 

BIOPHILLIC DESIGN: Making visceral connections to the natural world.

| HOUSE AS MACHINE | HOUSE AS SYMBOL | HOUSES AS COMMUNITY |
|------------------|-----------------|---------------------|
| Organization     | Room            | Community           |
|                  |                 |                     |
| Space use        | Roof            | Density             |
|                  |                 |                     |
| Energy use       | Nature          | Solar access        |
| 5 5              |                 |                     |