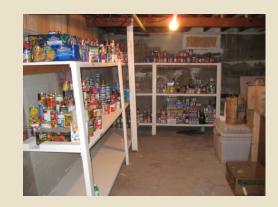

#### HEALTH

**Food Pantry:** Families and individuals can visit the Cupertino or Los Gatos pantry to get fresh food and staples such as rice, beans, canned and dried goods

**Project CARE:** WVCS provides access to valuable health and nutrition resources such as Food Stamp eligibility, cooking on a budget classes, and nutrition consultation.