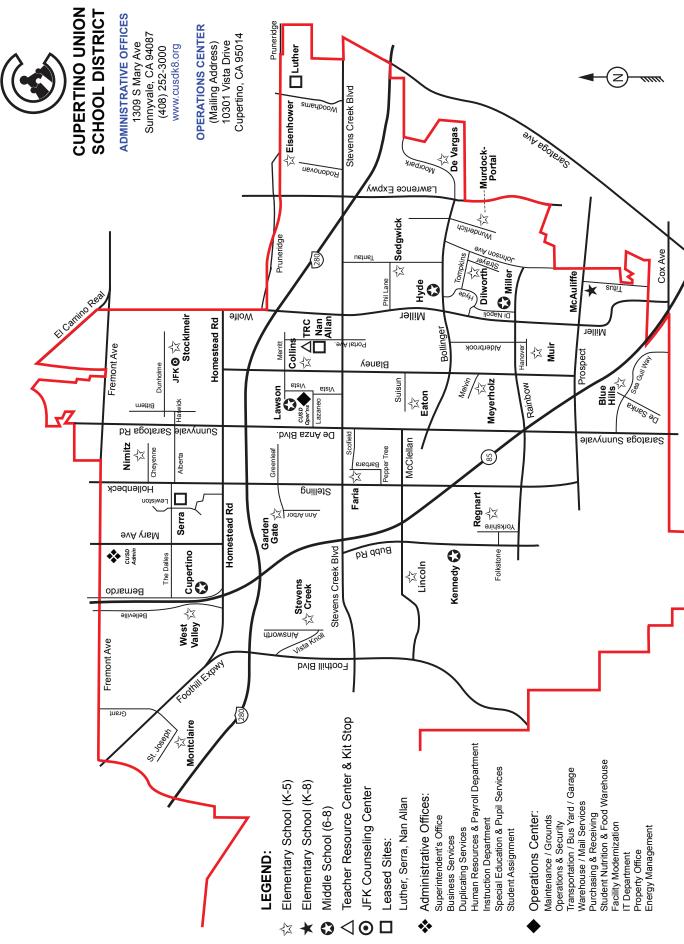

| DeVargas           | Chess                            | 4   | Class Locations                                      |
|--------------------|----------------------------------|-----|------------------------------------------------------|
|                    | Bricks 4 Kidz Lego<br>Basketball |     | DeVargas Elementary                                  |
|                    | Soccer                           |     | 5050 Moorpark Avenue, San Jose                       |
|                    | Keyboard                         |     | Eaton Elementary                                     |
| Eaton              | Chess                            | 4   | 20220 Suisun Drive, Cupertino                        |
|                    |                                  | •   | Faria Elementary                                     |
| Faria              | Drawing Studio                   | 4-5 | 10155 Barbara Lane, Cupertino                        |
|                    | Basketball<br>Karate             |     | Garden Gate Elementary                               |
|                    | Narate                           |     | 10500 Ann Arbor Avenue, Cupertino                    |
| <b>Garden Gate</b> | Chess                            | 5   | John Muir Elementary                                 |
|                    | Communication                    |     | 6560 Hanover Drive, San Jose                         |
| John Muir          | Нір Нор                          | 5   | Lincoln Elementary                                   |
|                    | Bricks 4 Kidz Lego               |     | 21710 McClellan Road, Cupertino                      |
|                    |                                  |     | Murdock-Portal                                       |
| Lincoln            | Chess<br>Communication           | 6   | 1188 Wunderlich Drive, San Jose                      |
|                    | Bricks 4 Kidz                    |     | Nimitz Elementary                                    |
|                    | Basketball                       |     | 545 East Cheyenne Drive, Sunnyvale                   |
|                    | Mad Science                      |     | Regnart Elementary                                   |
| Murdock-Portal     | Drawing Studio                   | 6-7 | 1170 Yorkshire Drive, Cupertino                      |
| maraoek i ortar    | Bricks 4 Kidz Lego               | 0.1 | Sedgwick Elementary                                  |
|                    | Basketball                       |     | 19200 Phil Lane, Cupertino                           |
|                    | Keyboard<br>Mad Science          |     | <b>Stevens Creek Elementary</b>                      |
|                    | Mad Science                      |     | 10300 Ainsworth Drive, Cupertino                     |
| Nimitz             | Chess                            | 7   | Stocklmeir Elementary                                |
|                    | Hip Hop                          |     | 592 Dunholme Way, Sunnyvale                          |
|                    | Bricks 4 Kidz Lego               |     |                                                      |
|                    | Guitar<br>Mad Science            |     | <u>Disabilities</u>                                  |
|                    |                                  |     | If your child has a disability that                  |
| Regnart            | Clay & Sculpture                 | 7-8 | requires special accommodation                       |
|                    | Chess                            |     | in order to participate, please let                  |
|                    | Hip Hop<br>Mad Science           |     | us know when you register.                           |
|                    |                                  |     | us know when you register.                           |
| Sedgwick           | Basketball                       | 8   |                                                      |
|                    | Mad Science                      |     | Other Information Page                               |
| Stevens Creek      | Clay & Sculpture                 | 8   | Enrichment Program Guidelines 3 Registration Form 12 |
| 21310110 310011    | Chess                            | 3   | Registration Form 12 Registration Information 13     |
|                    | Bricks 4 Kidz Lego               |     | Credit/Transfer/Refund Policy 14                     |
| Ctook/moi:         | Hindi                            | 0   | Map of School Sites 15                               |
| Stocklmeir         | Hindi                            | 8   | •                                                    |